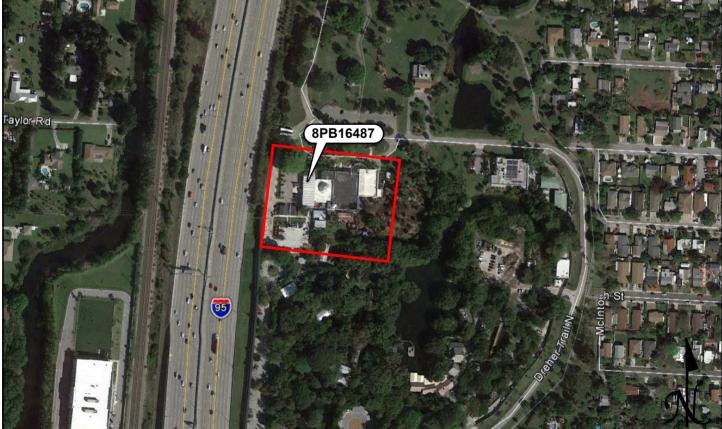

The 40 previously recorded buildings not located within the National Register Vedado Historic District (8PB3588, 8PB3589, 8PB11364, 8PB14042-8PB14047, 8PB14057-8PB14060, 8PB14064-8PB14069, 8PB14082-8PB14097, 8PB14099, and 8PB14100-8PB14103), water tower (8PB16486), and 36 newly recorded buildings (8PB16451-8PB16485, and 8PB16487) are considered individually National Register-ineligible. The newly recorded South Florida Science Museum / 4801 Dreher Trail North (8PB16487) is a Modern style building, and although it is architecturally noteworthy, it does not possess sufficient historic integrity to be considered National Register-eligible. The remaining structures exhibit common designs and many have sustained non-historic modifications, which affect historic integrity.