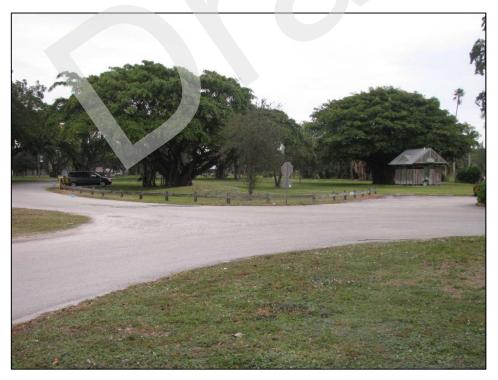

The newly recorded Dreher Park Resource Group (8PB17039) is associated with Paul Albert Dreher and recreational history in West Palm Beach from the 1920s, when it existed as Bacon Park, a campground for automobile tourists pouring in from the effects of the Florida Boom Period, to present-day. Despite the associations, Dreher Park predominantly contains non-

historic features and its physical layout has been non-historically altered. Because of integrity issues, the Dreher Park Resource Group is considered National Register-ineligible. Based on Palm Beach County Property Appraiser information and analysis of historic aerials, it was discovered that several areas along the project corridor contain concentrations of historic buildings with pre-1969 construction dates. A visual assessment was conducted in the areas of concentrated historic buildings to assess the potential for a historic district. The concentrations are related to the Hillcrest, Lakeview Ridge, Ridgeland Park, and Poinciana Park neighborhoods, as well as the towns of Cloud Lake and Glen Ridge. As a result of the visual assessment, it was confirmed that each of the neighborhoods are not conducive to consideration of a National Register-eligible historic district.