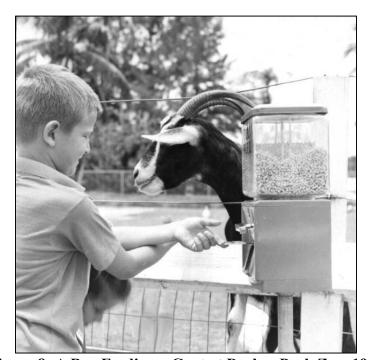

The newly recorded Dreher Park Resource Group (8PB17039) is associated with Paul Albert Dreher and recreational history in West Palm Beach from the 1920s, when it existed as Bacon Park, a campground for automobile tourists pouring in from the effects of the Florida Boom Period, to present-day. Despite the associations, Dreher Park predominantly contains non-

historic features and its physical layout has been non-historically altered. Because of integrity issues, the Dreher Park Resource Group is considered National Register-ineligible. Based on Palm Beach County Property Appraiser information and analysis of historic aerials, it was discovered that several areas along the project corridor contain concentrations of historic buildings with pre-1969 construction dates. A visual assessment was conducted in the areas of concentrated historic buildings to assess the potential for a historic district. The concentrations are related to the Hillcrest, Lakeview Ridge, Ridgeland Park, and Poinciana Park neighborhoods, as well as the towns of Cloud Lake and Glen Ridge. As a result of the visual assessment, it was confirmed that each of the neighborhoods are not conducive to consideration of a National Register-eligible historic district.