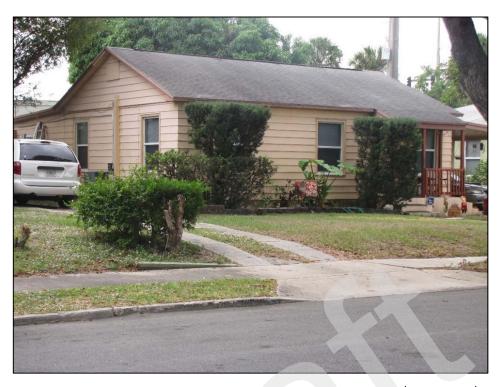

The 40 previously recorded buildings not located within the National Register Vedado Historic District (8PB3588, 8PB3589, 8PB11364, 8PB14042-8PB14047, 8PB14057-8PB14060, 8PB14064-8PB14069, 8PB14082-8PB14097, 8PB14099, and 8PB14100-8PB14103), water tower (8PB16486), and 36 newly recorded buildings (8PB16451-8PB16485, and 8PB16487) are considered individually National Register-ineligible. The newly recorded South Florida Science Museum / 4801 Dreher Trail North (8PB16487) is a Modern style building, and although it is architecturally noteworthy, it does not possess sufficient historic integrity to be considered National Register-eligible. The remaining structures exhibit common designs and many have sustained non-historic modifications, which affect historic integrity.