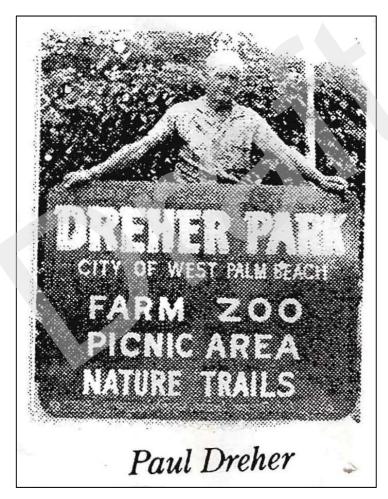

The newly recorded Dreher Park Resource Group (8PB17039) is associated with Paul Albert Dreher and recreational history in West Palm Beach from the 1920s, when it existed as Bacon Park, a campground for automobile tourists pouring in from the effects of the Florida Boom Period, to present-day. Despite the associations, Dreher Park predominantly contains non-