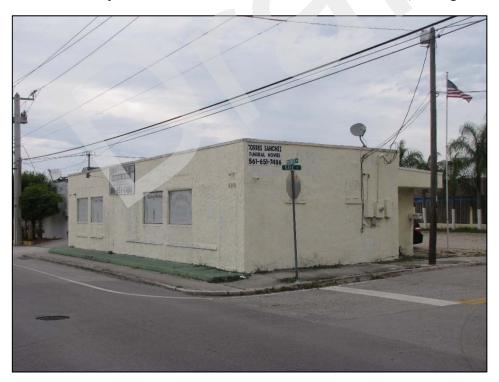

The 40 previously recorded buildings not located within the National Register Vedado Historic District (8PB3588, 8PB3589, 8PB11364, 8PB14042-8PB14047, 8PB14057-8PB14060, 8PB14064-8PB14069, 8PB14082-8PB14097, 8PB14099, and 8PB14100-8PB14103), water tower (8PB16486), and 36 newly recorded buildings (8PB16451-8PB16485, and 8PB16487) are considered individually National Register-ineligible. The newly recorded South Florida Science Museum / 4801 Dreher Trail North (8PB16487) is a Modern style building, and although it is architecturally noteworthy, it does not possess sufficient historic integrity to be considered National Register-eligible. The remaining structures exhibit common designs and many have sustained non-historic modifications, which affect historic integrity.