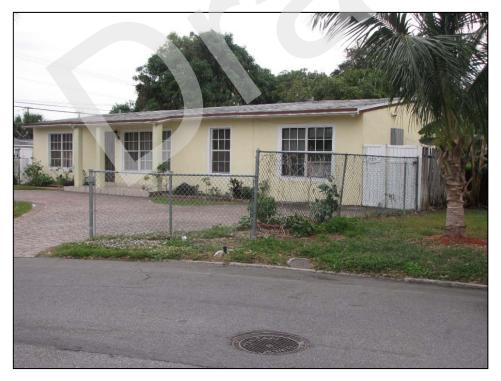

The 40 previously recorded buildings not located within the National Register Vedado Historic District (8PB3588, 8PB3589, 8PB11364, 8PB14042-8PB14047, 8PB14057-8PB14060, 8PB14064-8PB14069, 8PB14082-8PB14097, 8PB14099, and 8PB14100-8PB14103), water tower (8PB16486), and 36 newly recorded buildings (8PB16451-8PB16485, and 8PB16487) are considered individually National Register-ineligible. The newly recorded South Florida Science Museum / 4801 Dreher Trail North (8PB16487) is a Modern style building, and although it is architecturally noteworthy, it does not possess sufficient historic integrity to be considered National Register-eligible. The remaining structures exhibit common designs and many have sustained non-historic modifications, which affect historic integrity.