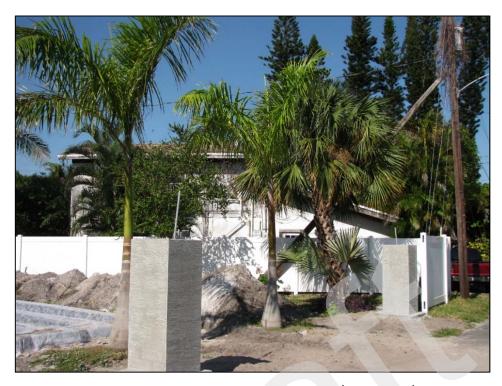

The 40 previously recorded buildings not located within the National Register Vedado Historic District (8PB3588, 8PB3589, 8PB11364, 8PB14042-8PB14047, 8PB14057-8PB14060, 8PB14064-8PB14069, 8PB14082-8PB14097, 8PB14099, and 8PB14100-8PB14103), water tower (8PB16486), and 36 newly recorded buildings (8PB16451-8PB16485, and 8PB16487) are considered individually National Register-ineligible. The newly recorded South Florida Science Museum / 4801 Dreher Trail North (8PB16487) is a Modern style building, and although it is architecturally noteworthy, it does not possess sufficient historic integrity to be considered National Register-eligible. The remaining structures exhibit common designs and many have sustained non-historic modifications, which affect historic integrity.