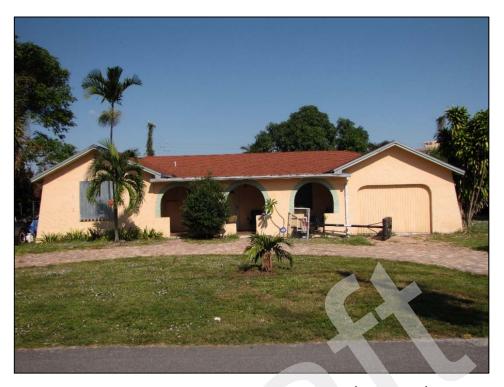

The 40 previously recorded buildings not located within the National Register Vedado Historic District (8PB3588, 8PB3589, 8PB11364, 8PB14042-8PB14047, 8PB14057-8PB14060, 8PB14064-8PB14069, 8PB14082-8PB14097, 8PB14099, and 8PB14100-8PB14103), water tower (8PB16486), and 36 newly recorded buildings (8PB16451-8PB16485, and 8PB16487) are considered individually National Register-ineligible. The newly recorded South Florida Science Museum / 4801 Dreher Trail North (8PB16487) is a Modern style building, and although it is architecturally noteworthy, it does not possess sufficient historic integrity to be considered National Register-eligible. The remaining structures exhibit common designs and many have sustained non-historic modifications, which affect historic integrity.