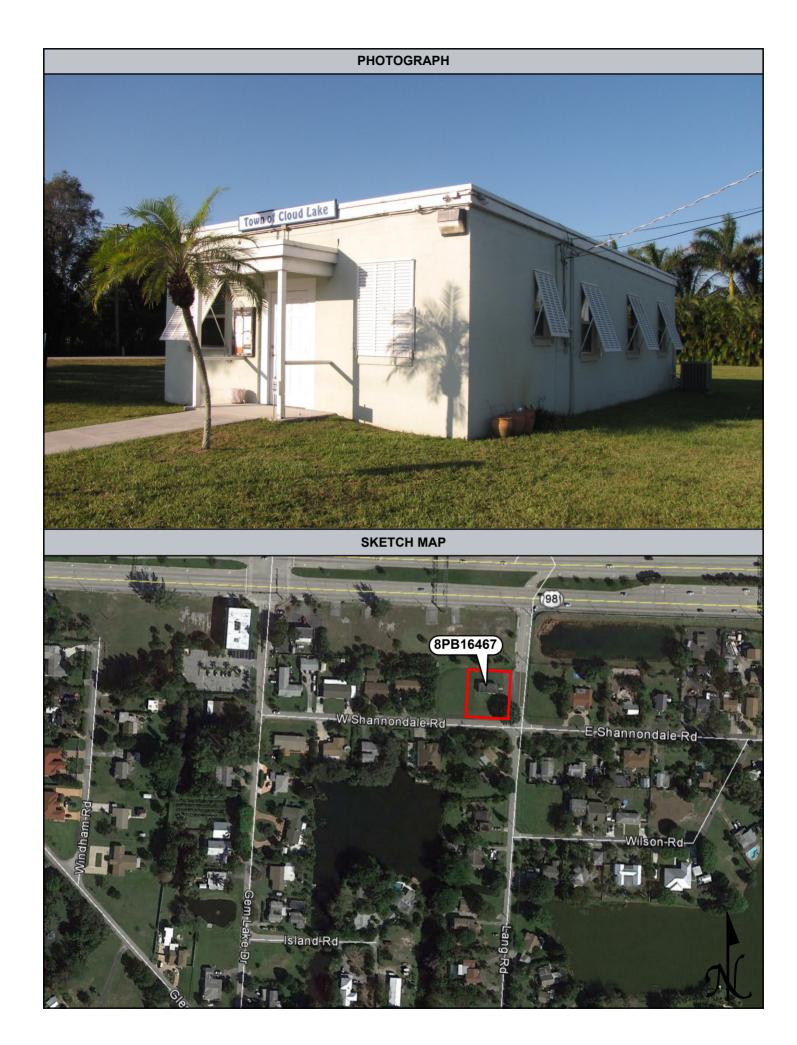

| Figure 9.2.68: Previously Recorded 1114 Oak Street (8PB14103), facing South9-53              |
|----------------------------------------------------------------------------------------------|
| Figure 9.2.69: Previously Recorded Morrison Field / Palm Beach International Airport         |
| (8PB15986), facing West9-54                                                                  |
| Figure 9.2.70: Newly Recorded 1050 Andrews Road (8PB16451), facing South East9-54            |
| Figure 9.2.71: Newly Recorded 969 Allendale Road (8PB16452), facing Northwest9-55            |
| Figure 9.2.72: Newly Recorded 1107 Oak Street (8PB16453), facing Northwest9-55               |
| Figure 9.2.73: Newly Recorded 1106 Oak Street (8PB16454), facing South9-56                   |
| Figure 9.2.74: Newly Recorded 3910 Merrill Avenue (8PB16455), facing Southeast9-56           |
| Figure 9.2.75: Newly Recorded 3906 Merrill Avenue (8PB16456), facing Southeast9-57           |
| Figure 9.2.76: Newly Recorded Universal Church / 854 Conniston Road (8PB16457), facing       |
| Southeast9-57                                                                                |
| Figure 9.2.77: Newly Recorded West Palm Gas / 847 Southern Boulevard (8PB16458), facing      |
| North9-58                                                                                    |
| Figure 9.2.78: La Familia Grocery / 835 Southern Boulevard (8PB16459), facing North9-58      |
| Figure 9.2.79: Newly Recorded 1625 Glen Road (8PB16460), facing North9-59                    |
| Figure 9.2.80: Newly Recorded 1650 Southern Boulevard (8PB16461), facing Southwest 9-59      |
| Figure 9.2.81: Newly Recorded Specialty Glass of the Palm Beaches, Inc. / 1440 Southern      |
| Boulevard (8PB16462), facing South9-60                                                       |
| Figure 9.2.82: Newly Recorded 1445 Shannondale Road (8PB16463), facing Northwest9-60         |
| Figure 9.2.83: Newly Recorded 1446 Shannondale Road (8PB16464), facing Southeast9-61         |
| Figure 9.2.84: Newly Recorded 1448 Shannondale Road (8PB16465), facing South9-61             |
| Figure 9.2.85: Newly Recorded 201 Lang Road (8PB16466), facing West9-62                      |
| Figure 9.2.86: Newly Recorded Cloud Lake Town Hall / 100 Lang Road (8PB16467), facing        |
| Southwest9-62                                                                                |
| Figure 9.2.87: Newly Recorded 103 Shannondale Road (8PB16468), facing North9-63              |
| Figure 9.2.88: Newly Recorded 100 Shannondale Road (8PB16469), facing Southwest9-63          |
| Figure 9.2.89: Newly Recorded 102 Shannondale Road (8PB16470), facing South9-64              |
| Figure 9.2.90: Newly Recorded 105 Shannondale Road (8PB16471), facing Northeast9-64          |
| Figure 9.2.91: Newly Recorded 106 Shannondale Road (8PB16472), facing South9-65              |
| Figure 9.2.92: Newly Recorded 109 Shannondale Road (8PB16473), facing North9-65              |
| Figure 9.2.93: Newly Recorded 111 Shannondale Road (8PB16474), facing Northwest9-66          |
| Figure 9.2.94: Newly Recorded 113 Shannondale Road (8PB16475), facing Northeast9-66          |
| Figure 9.2.95: Newly Recorded 115 ½ Shannondale Road (8PB16476), facing Southeast.9-67       |
| Figure 9.2.96: Newly Recorded 115 Shannondale Road (8PB16477), facing Northeast9-67          |
| Figure 9.2.97: Newly Recorded 108 Shannondale Road (8PB16478), facing Northeast9-68          |
| Figure 9.2.98: Newly Recorded 202 Shannondale Road (8PB16479), facing Southwest9-68          |
| Figure 9.2.99: Newly Recorded 110 Wilson Road (8PB16480), facing East9-69                    |
| Figure 9.2.100: Newly Recorded The Center for Family Services of West Palm Beach / 4101      |
| Parker Avenue (8PB16481), facing Southwest9-69                                               |
| Figure 9.2.101: Newly Recorded Publix / 804 Southern Boulevard (8PB16482), facing            |
| Southeast9-70                                                                                |
| Figure 9.2.102: Newly Recorded 4121 Parker Avenue (8PB16483), facing Southwest9-70           |
| Figure 9.2.103: Newly Recorded 4201 Parker Avenue (8PB16484), facing Southwest9-71           |
| Figure 9.2.104: Newly Recorded 4318 Parker Avenue (8PB16485), facing Northeast9-71           |
| Figure 9.2.105: Water Tower / 4400 Parker Avenue (8PB16486), facing Northeast9-72            |
| Figure 9.2.106: Historic Portion of the South Florida Science Museum / South Florida Science |
| Center and Aguarium 4801 Dreher Trail North (8PB16487), facing Southeast9-72                 |