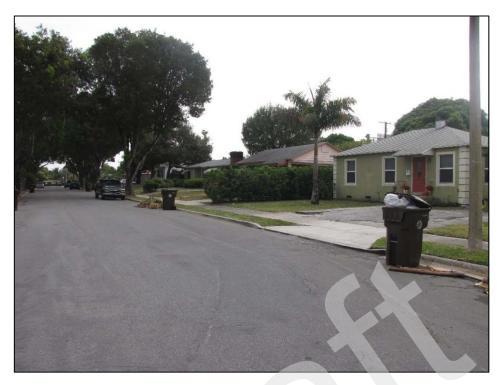

historic features and its physical layout has been non-historically altered. Because of integrity issues, the Dreher Park Resource Group is considered National Register-ineligible. Based on Palm Beach County Property Appraiser information and analysis of historic aerials, it was discovered that several areas along the project corridor contain concentrations of historic buildings with pre-1969 construction dates. A visual assessment was conducted in the areas of concentrated historic buildings to assess the potential for a historic district. The concentrations are related to the Hillcrest, Lakeview Ridge, Ridgeland Park, and Poinciana Park neighborhoods, as well as the towns of Cloud Lake and Glen Ridge. As a result of the visual assessment, it was confirmed that each of the neighborhoods are not conducive to consideration of a National Register-eligible historic district.