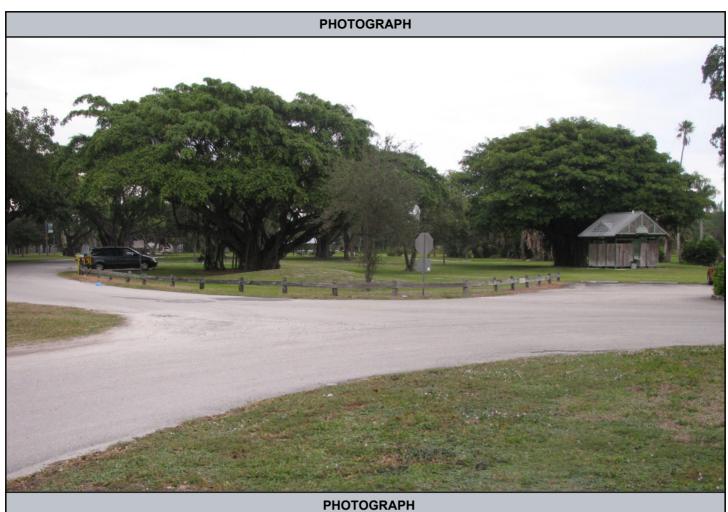

The newly recorded Dreher Park Resource Group (8PB17039) is associated with Paul Albert Dreher and recreational history in West Palm Beach from the 1920s, when it existed as Bacon Park, a campground for automobile tourists pouring in from the effects of the Florida Boom Period, to present-day. Despite the associations, Dreher Park predominantly contains non-

historic features and its physical layout has been non-historically altered. Because of integrity issues, the Dreher Park Resource Group is considered National Register-ineligible. Based on Palm Beach County Property Appraiser information and analysis of historic aerials, it was discovered that several areas along the project corridor contain concentrations of historic buildings with pre-1969 construction dates. A visual assessment was conducted in the areas of concentrated historic buildings to assess the potential for a historic district. The concentrations are related to the Hillcrest, Lakeview Ridge, Ridgeland Park, and Poinciana Park neighborhoods, as well as the towns of Cloud Lake and Glen Ridge. As a result of the visual assessment, it was confirmed that each of the neighborhoods are not conducive to consideration of a National Register-eligible historic district.