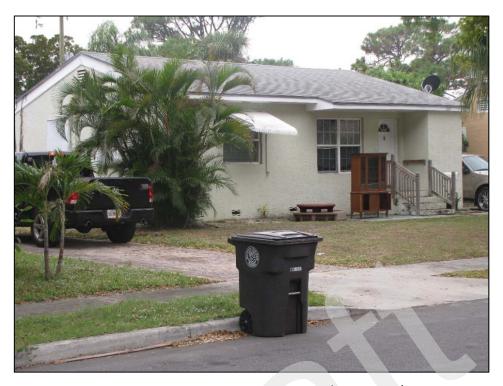

The 40 previously recorded buildings not located within the National Register Vedado Historic District (8PB3588, 8PB3589, 8PB11364, 8PB14042-8PB14047, 8PB14057-8PB14060, 8PB14064-8PB14069, 8PB14082-8PB14097, 8PB14099, and 8PB14100-8PB14103), water tower (8PB16486), and 36 newly recorded buildings (8PB16451-8PB16485, and 8PB16487) are considered individually National Register-ineligible. The newly recorded South Florida Science Museum / 4801 Dreher Trail North (8PB16487) is a Modern style building, and although it is architecturally noteworthy, it does not possess sufficient historic integrity to be considered National Register-eligible. The remaining structures exhibit common designs and many have sustained non-historic modifications, which affect historic integrity.