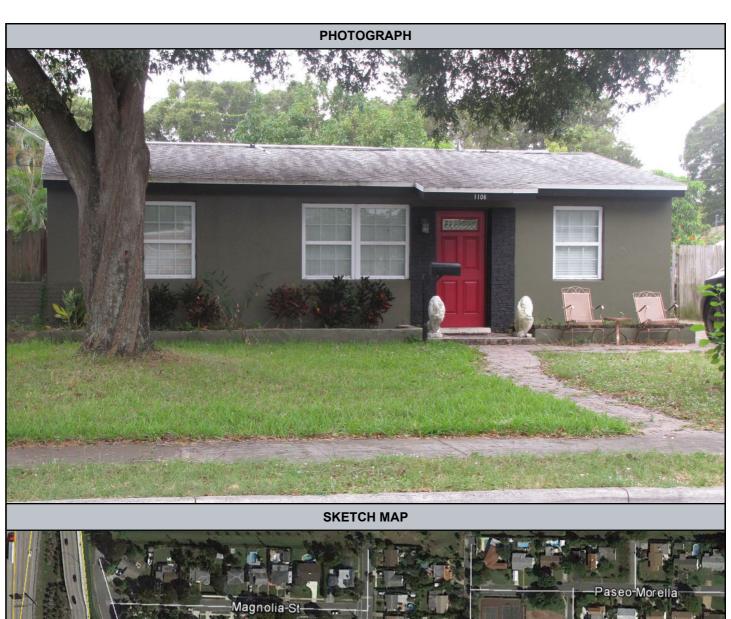

The 40 previously recorded buildings not located within the National Register Vedado Historic District (8PB3588, 8PB3589, 8PB11364, 8PB14042-8PB14047, 8PB14057-8PB14060, 8PB14064-8PB14069, 8PB14082-8PB14097, 8PB14099, and 8PB14100-8PB14103), water tower (8PB16486), and 36 newly recorded buildings (8PB16451-8PB16485, and 8PB16487) are considered individually National Register-ineligible. The newly recorded South Florida Science Museum / 4801 Dreher Trail North (8PB16487) is a Modern style building, and although it is architecturally noteworthy, it does not possess sufficient historic integrity to be considered National Register-eligible. The remaining structures exhibit common designs and many have sustained non-historic modifications, which affect historic integrity.