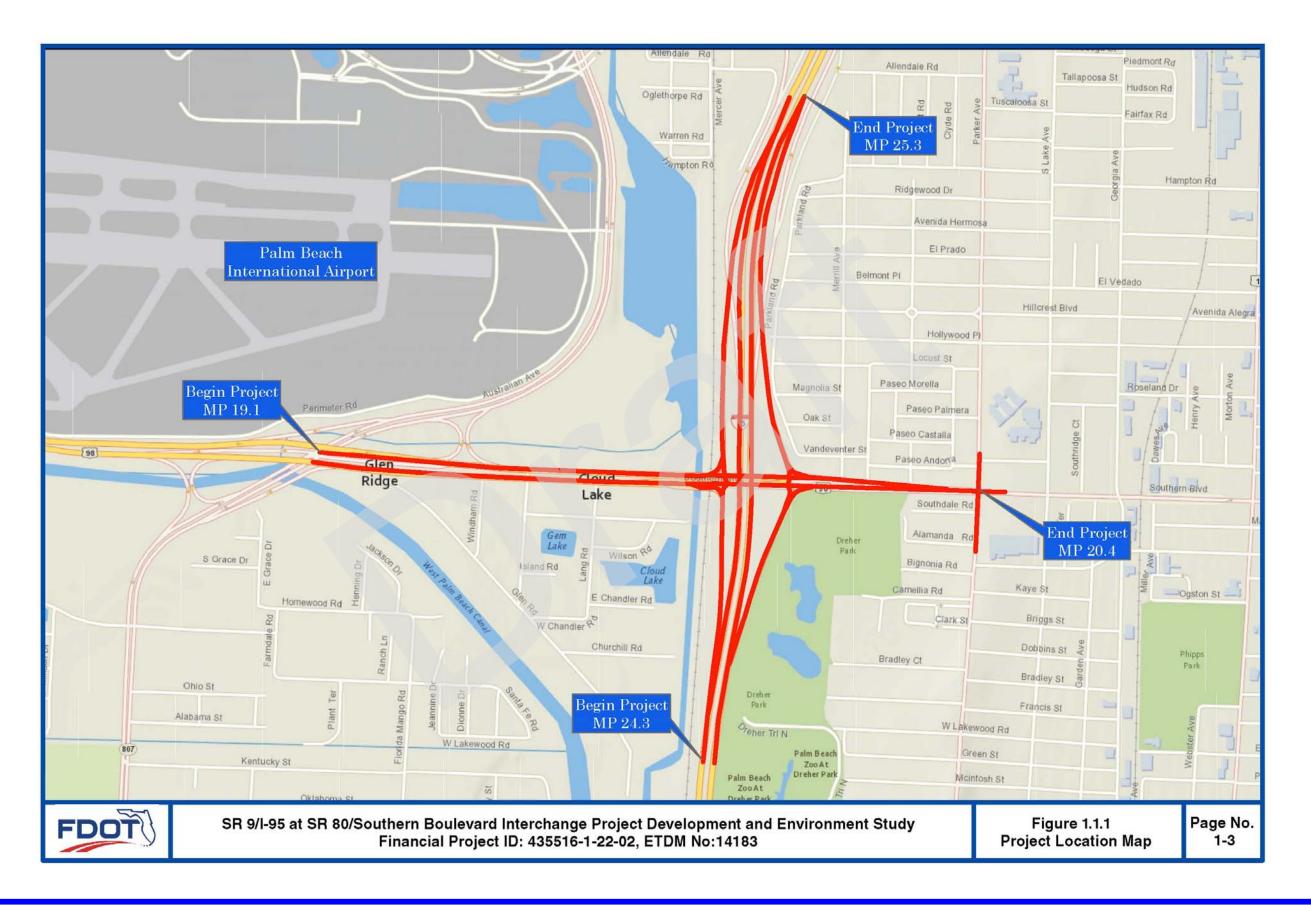

#### **Project Description** 1.1

This interchange was one of seventeen interchanges studied as part of the I-95 Interchange Master Plan that reexamined the 2003 I-95 Interchange Master Plan Study and the SR 9 I-95 mainline project. That project added a High Occupancy Vehicle (HOV) lane and auxiliary lanes from south of Linton Boulevard to north of PGA Boulevard in Palm Beach County and also included minor improvements to eight interchanges. Overall, the I-95 Interchange Master Plan recommended new short-term and long-term improvements to interchanges based on changes in traffic volumes and updated design standards. The SR 9 / I-95 at SR 80 / Southern Boulevard interchange is located between the Forest Hill Boulevard interchange (1.45 miles to the south), and the Belvedere Road interchange (1.01 miles to the north), and in proximity to multiple municipalities including the City of West Palm Beach, Town of Cloud Lake, Town of Glen Ridge, and unincorporated Palm Beach County. The proposed project is located in Sections 32 and 33 of Township 43 South, Range 43 East and Sections 4, 5, 8, and 9 of Township 44 South, Range 43 East on the Palm Beach (1946 Photorevised [PR] United States Geological Survey (USGS) quadrangle map. Figure **1.1.1** depicts the project location.