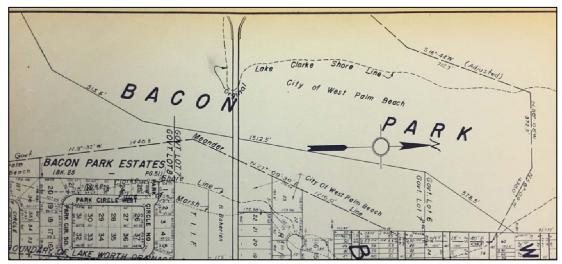

The newly recorded Dreher Park Resource Group (8PB17039) is associated with Paul Albert Dreher and recreational history in West Palm Beach from the 1920s, when it existed as Bacon Park, a campground for automobile tourists pouring in from the effects of the Florida Boom Period, to present-day. Despite the associations, Dreher Park predominantly contains non-