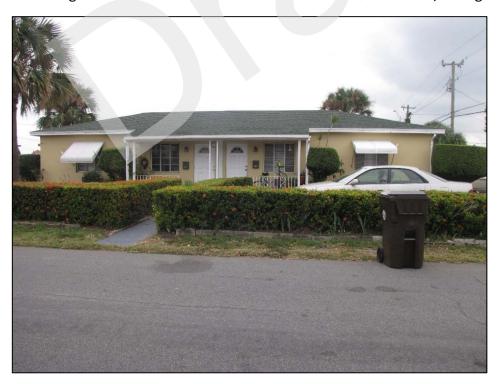

The 40 previously recorded buildings not located within the National Register Vedado Historic District (8PB3588, 8PB3589, 8PB11364, 8PB14042-8PB14047, 8PB14057-8PB14060, 8PB14064-8PB14069, 8PB14082-8PB14097, 8PB14099, and 8PB14100-8PB14103), water tower (8PB16486), and 36 newly recorded buildings (8PB16451-8PB16485, and 8PB16487) are considered individually National Register-ineligible. The newly recorded South Florida Science Museum / 4801 Dreher Trail North (8PB16487) is a Modern style building, and although it is architecturally noteworthy, it does not possess sufficient historic integrity to be considered National Register-eligible. The remaining structures exhibit common designs and many have sustained non-historic modifications, which affect historic integrity.