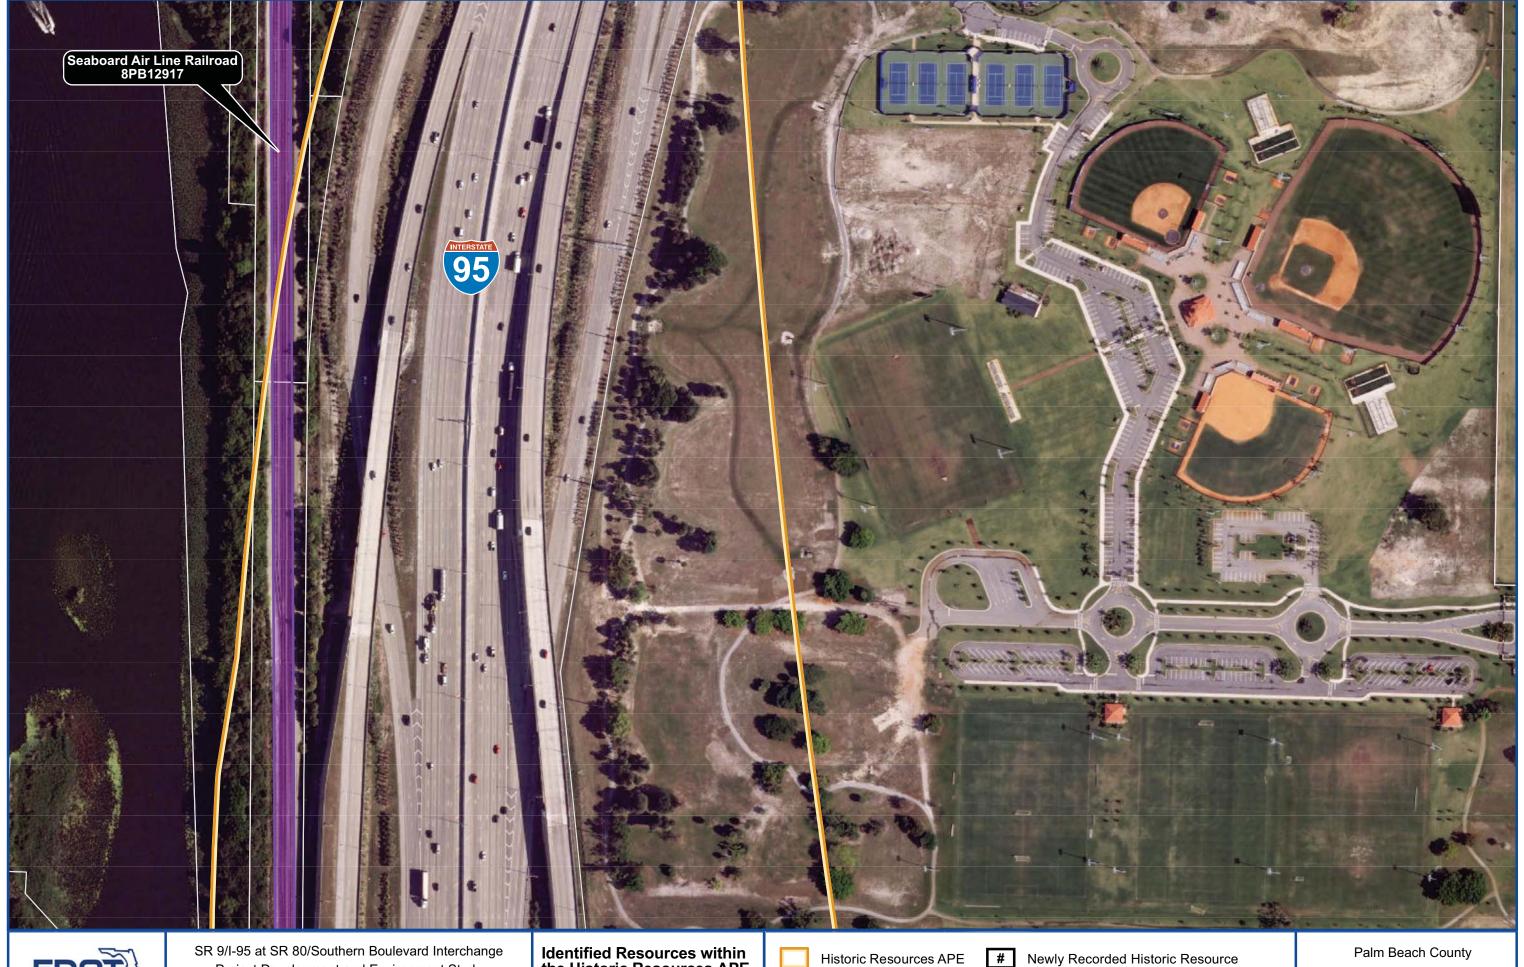

The historic resources survey identified a total of 95 resources within the historic APE. The identified resources include one railroad segment, two resource groups, one historic district, one water tower, and 90 buildings.

While several segments of the Seaboard Air Line (CSX) Railroad (8PB12917) have been recorded within the Florida Master Site File (FMSF) in Palm Beach County, the approximate 1.75 miles of this resource within the APE have not been documented. Based on its significance in the areas of Community Planning and Development and Transportation, the intact Seaboard Air Line (CSX) Railroad within the APE, one of the many segments that comprise the overall mainline, is considered National Register-eligible under Criterion A.

The 40 previously recorded buildings not located within the National Register Vedado Historic District (8PB3588, 8PB3589, 8PB11364, 8PB14042-8PB14047, 8PB14057-8PB14060, 8PB14064-8PB14069, 8PB14082-8PB14097, 8PB14099, and 8PB14100-8PB14103), water tower (8PB16486), and 36 newly recorded buildings (8PB16451-8PB16485, and 8PB16487) are considered individually National Register-ineligible. The newly recorded South Florida Science Museum / 4801 Dreher Trail North (8PB16487) is a Modern style building, and although it is architecturally noteworthy, it does not possess sufficient historic integrity to be considered National Register-eligible. The remaining structures exhibit common designs and many have sustained non-historic modifications, which affect historic integrity.

The newly recorded Dreher Park Resource Group (8PB17039) is associated with Paul Albert Dreher and recreational history in West Palm Beach from the 1920s, when it existed as Bacon Park, a campground for automobile tourists pouring in from the effects of the Florida Boom Period, to present-day. Despite the associations, Dreher Park predominantly contains non-

historic features and its physical layout has been non-historically altered. Because of integrity issues, the Dreher Park Resource Group is considered National Register-ineligible. Based on Palm Beach County Property Appraiser information and analysis of historic aerials, it was discovered that several areas along the project corridor contain concentrations of historic buildings with pre-1969 construction dates. A visual assessment was conducted in the areas of concentrated historic buildings to assess the potential for a historic district. The concentrations are related to the Hillcrest, Lakeview Ridge, Ridgeland Park, and Poinciana Park neighborhoods, as well as the towns of Cloud Lake and Glen Ridge. As a result of the visual assessment, it was confirmed that each of the neighborhoods are not conducive to consideration of a National Register-eligible historic district.