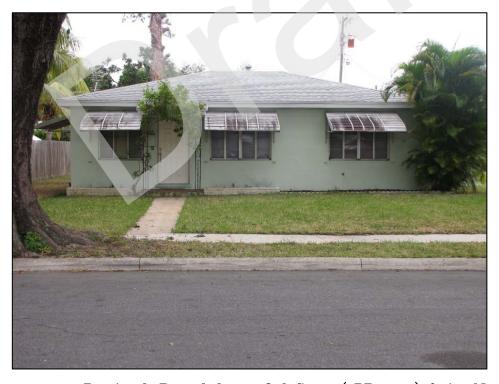

The 40 previously recorded buildings not located within the National Register Vedado Historic District (8PB3588, 8PB3589, 8PB11364, 8PB14042-8PB14047, 8PB14057-8PB14060, 8PB14064-8PB14069, 8PB14082-8PB14097, 8PB14099, and 8PB14100-8PB14103), water tower (8PB16486), and 36 newly recorded buildings (8PB16451-8PB16485, and 8PB16487) are considered individually National Register-ineligible. The newly recorded South Florida Science Museum / 4801 Dreher Trail North (8PB16487) is a Modern style building, and although it is architecturally noteworthy, it does not possess sufficient historic integrity to be considered National Register-eligible. The remaining structures exhibit common designs and many have sustained non-historic modifications, which affect historic integrity.