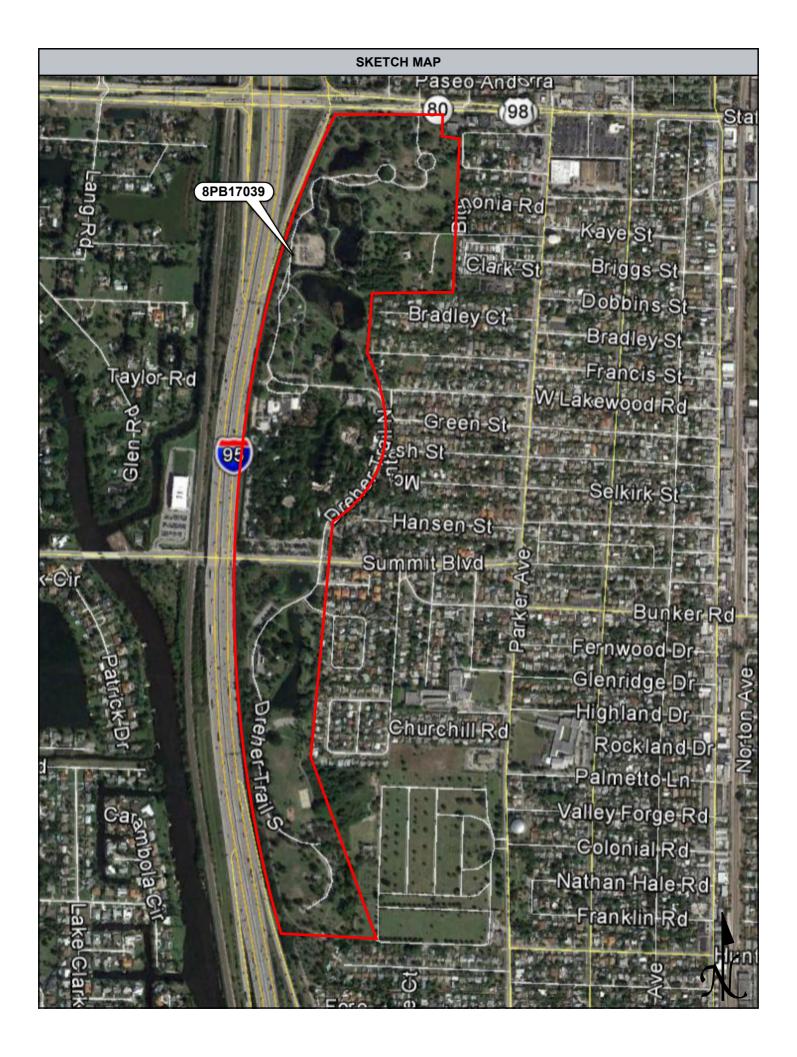

The newly recorded Dreher Park Resource Group (8PB17039) is associated with Paul Albert Dreher and recreational history in West Palm Beach from the 1920s, when it existed as Bacon Park, a campground for automobile tourists pouring in from the effects of the Florida Boom Period, to present-day. Despite the associations, Dreher Park predominantly contains non-

historic features and its physical layout has been non-historically altered. Because of integrity issues, the Dreher Park Resource Group is considered National Register-ineligible. Based on Palm Beach County Property Appraiser information and analysis of historic aerials, it was discovered that several areas along the project corridor contain concentrations of historic buildings with pre-1969 construction dates. A visual assessment was conducted in the areas of concentrated historic buildings to assess the potential for a historic district. The concentrations are related to the Hillcrest, Lakeview Ridge, Ridgeland Park, and Poinciana Park neighborhoods, as well as the towns of Cloud Lake and Glen Ridge. As a result of the visual assessment, it was confirmed that each of the neighborhoods are not conducive to consideration of a National Register-eligible historic district.