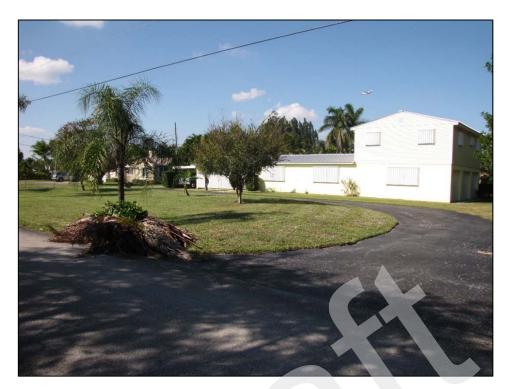

historic infill. The southern portion of Glen Ridge is almost entirely non-historic infill from the 1970s, 1980s, and 1990s. Demolition of several historic commercial structures along SR 80 / Southern Boulevard in connection with road widening projects has also compromised integrity. Figure 9.2.10 through Figure 9.2.13 are representative streetscape photographs in Cloud Lake and Glen Ridge.



Figure 9.2.10: A Streetscape of Shannondale Road within the Town of Cloud Lake from West of the Seaboard Air Line (CSX) Railroad, facing West







Figure 9.2.11: A Streetscape of Wilson Road within the Town of Cloud Lake from West of the Seaboard Air Line (CSX) Railroad, facing Northeast



Figure 9.2.12: A Streetscape on Windham Road from Glen Road in the Town of Glen Ridge, facing Northwest







Figure 9.2.13: A Streetscape at the North side of Churchill Road in the Town of Glen Ridge, facing Northwest

Table 9.2.1 is a comprehensive listing of all resource identified during the study. Following this table are photographs of all identified resources (Figure 9.2.14 to Figure 9.2.109). The physical location of each identified historic resource is depicted on current aerial mapping contained in Appendix D.

Original documentation for previously recorded resources that did not receive updated FMSF forms are included in Appendix B. An updated FMSF form for the undocumented portion of the Seaboard Air Line (CSX) Railroad (8PB12917) within the APE and FMSF forms for newly identified resources are contained in Appendix C.



Table 9.2.1: Identified Historic Resources within the Historic