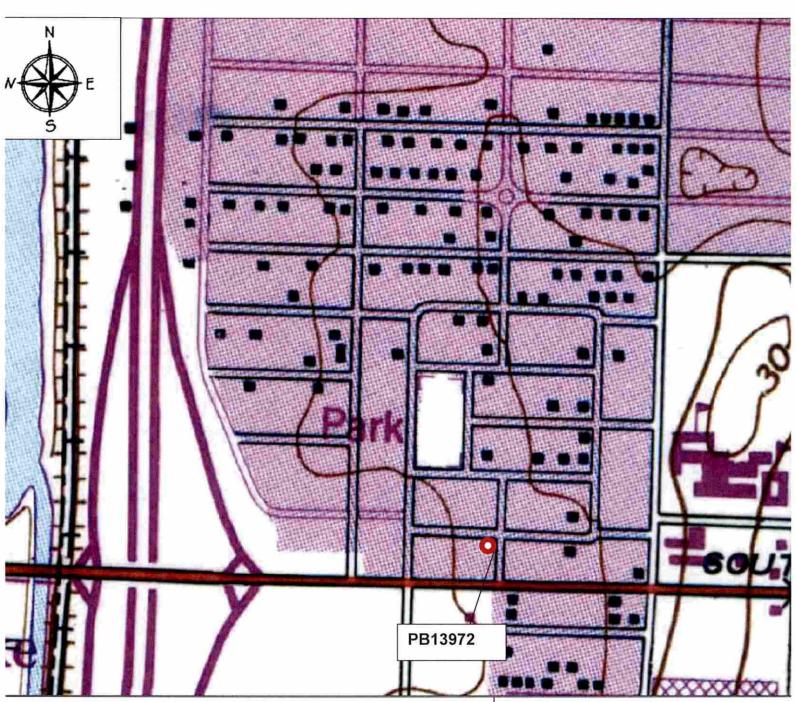

The APE extends into the National Register-listed Vedado Historic District (8PB14206). A total of 14 previously recorded individual residences within the district are also located in the historic APE: 926 Paseo Andorra (8PB2509), 904-906 Paseo Andorra (8PB13963), 910 Paseo Andorra (8PB13964), 916 Paseo Andorra (8PB13965), 920 Paseo Andorra (8PB13966), 934 Paseo Andorra (8PB13968), 940 Paseo Andorra (8PB13969), 946 Paseo Andorra (8PB13970), 1002 Paseo Andorra (8PB13972), 1014 Paseo Andorra (8PB13973), 1020 Paseo Andorra (8PB13974), 1028 Paseo Andorra (8PB13980), 1008 Paseo Andorra (8PB14053), and 1036 Van De Venter Street (8PB14080). Apart from the residence located at 1008 Paseo Andorra (8PB14053), all buildings are contributing to the district. The Vedado-Hillcrest Historic District, which includes those resources within the National Register Vedado District, as well as the remainder of the Hillcrest subdivision, was locally-listed within the City of West Palm Beach in 2007.