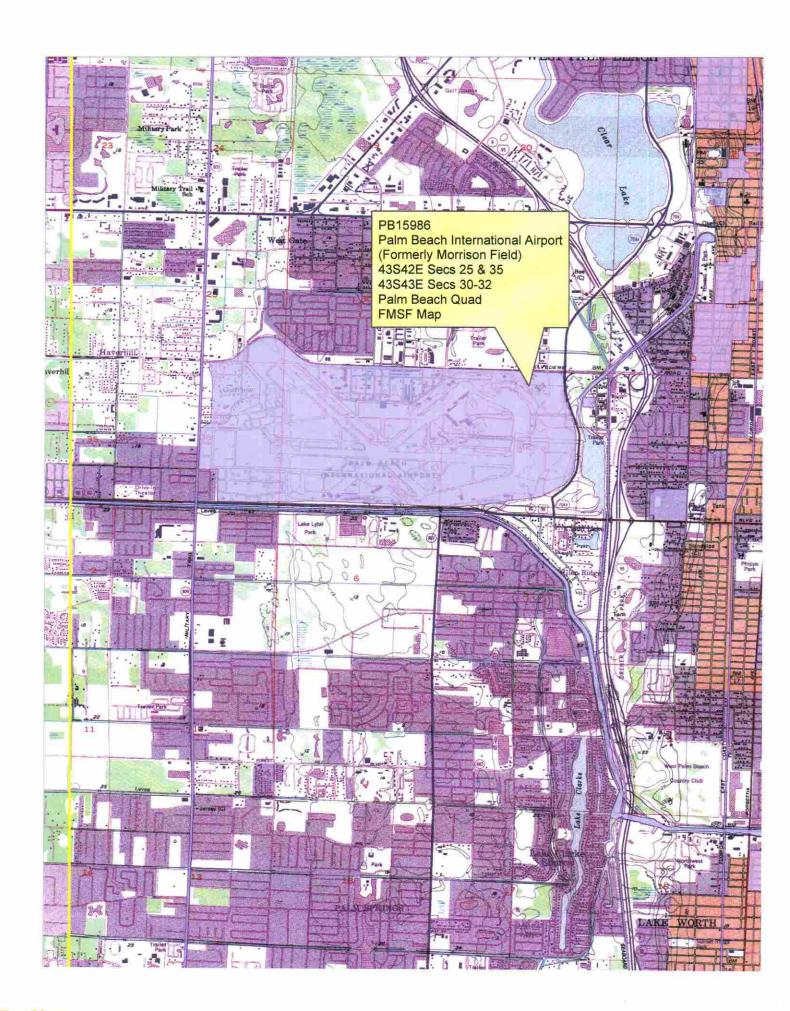

A small portion of the previously recorded Morrison Field / Palm Beach International Airport Resource Group (8PB15986) is contained within the historic APE. No historic structures from this resource group are located within the project APE. The airport was determined National Register–ineligible by the SHPO in 2008.