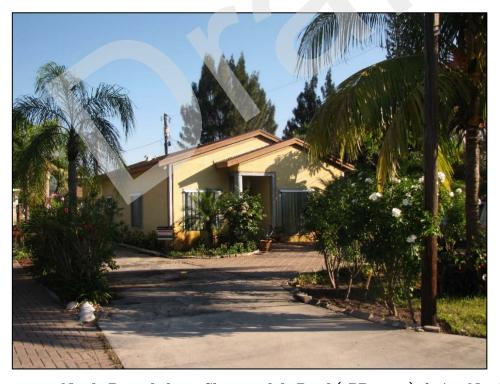

The APE extends into the National Register-listed Vedado Historic District (8PB14206). A total of 14 previously recorded individual residences within the district are also located in the historic APE: 926 Paseo Andorra (8PB2509), 904-906 Paseo Andorra (8PB13963), 910 Paseo Andorra (8PB13964), 916 Paseo Andorra (8PB13965), 920 Paseo Andorra (8PB13966), 934 Paseo Andorra (8PB13968), 940 Paseo Andorra (8PB13969), 946 Paseo Andorra (8PB13970), 1002 Paseo Andorra (8PB13972), 1014 Paseo Andorra (8PB13973), 1020 Paseo Andorra (8PB13974), 1028 Paseo Andorra (8PB13980), 1008 Paseo Andorra (8PB14053), and 1036 Van De Venter Street (8PB14080). Apart from the residence located at 1008 Paseo Andorra (8PB14053), all buildings are contributing to the district. The Vedado-Hillcrest Historic District, which includes those resources within the National Register Vedado District, as well as the remainder of the Hillcrest subdivision, was locally-listed within the City of West Palm Beach in 2007.