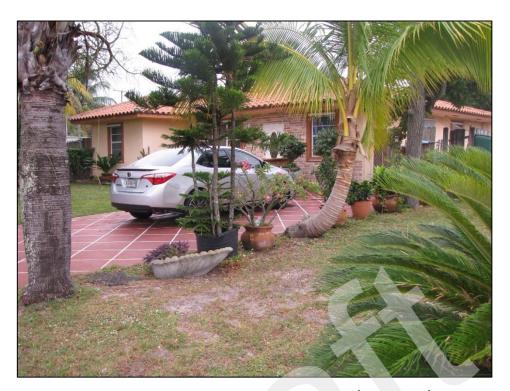

The newly recorded Dreher Park Resource Group (8PB17039) is associated with Paul Albert Dreher and recreational history in West Palm Beach from the 1920s, when it existed as Bacon Park, a campground for automobile tourists pouring in from the effects of the Florida Boom Period, to present-day. Despite the associations, Dreher Park predominantly contains non-

historic features and its physical layout has been non-historically altered. Because of integrity issues, the Dreher Park Resource Group is considered National Register-ineligible. Based on Palm Beach County Property Appraiser information and analysis of historic aerials, it was discovered that several areas along the project corridor contain concentrations of historic buildings with pre-1969 construction dates. A visual assessment was conducted in the areas of concentrated historic buildings to assess the potential for a historic district. The concentrations are related to the Hillcrest, Lakeview Ridge, Ridgeland Park, and Poinciana Park neighborhoods, as well as the towns of Cloud Lake and Glen Ridge. As a result of the visual assessment, it was confirmed that each of the neighborhoods are not conducive to consideration of a National Register-eligible historic district.