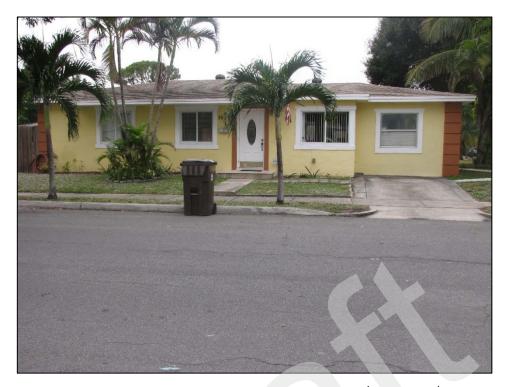

The 40 previously recorded buildings not located within the National Register Vedado Historic District (8PB3588, 8PB3589, 8PB11364, 8PB14042-8PB14047, 8PB14057-8PB14060, 8PB14064-8PB14069, 8PB14082-8PB14097, 8PB14099, and 8PB14100-8PB14103), water tower (8PB16486), and 36 newly recorded buildings (8PB16451-8PB16485, and 8PB16487) are considered individually National Register-ineligible. The newly recorded South Florida Science Museum / 4801 Dreher Trail North (8PB16487) is a Modern style building, and although it is architecturally noteworthy, it does not possess sufficient historic integrity to be considered National Register-eligible. The remaining structures exhibit common designs and many have sustained non-historic modifications, which affect historic integrity.