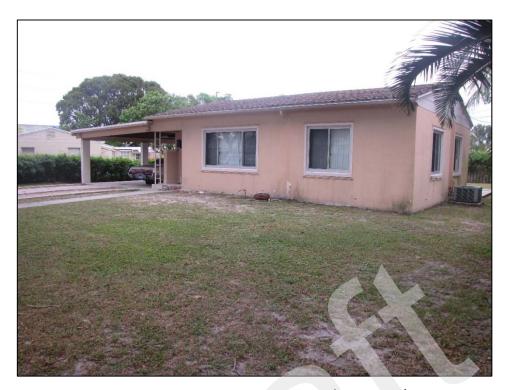

The 40 previously recorded buildings not located within the National Register Vedado Historic District (8PB3588, 8PB3589, 8PB11364, 8PB14042-8PB14047, 8PB14057-8PB14060, 8PB14064-8PB14069, 8PB14082-8PB14097, 8PB14099, and 8PB14100-8PB14103), water tower (8PB16486), and 36 newly recorded buildings (8PB16451-8PB16485, and 8PB16487) are considered individually National Register-ineligible. The newly recorded South Florida Science Museum / 4801 Dreher Trail North (8PB16487) is a Modern style building, and although it is architecturally noteworthy, it does not possess sufficient historic integrity to be considered National Register-eligible. The remaining structures exhibit common designs and many have sustained non-historic modifications, which affect historic integrity.