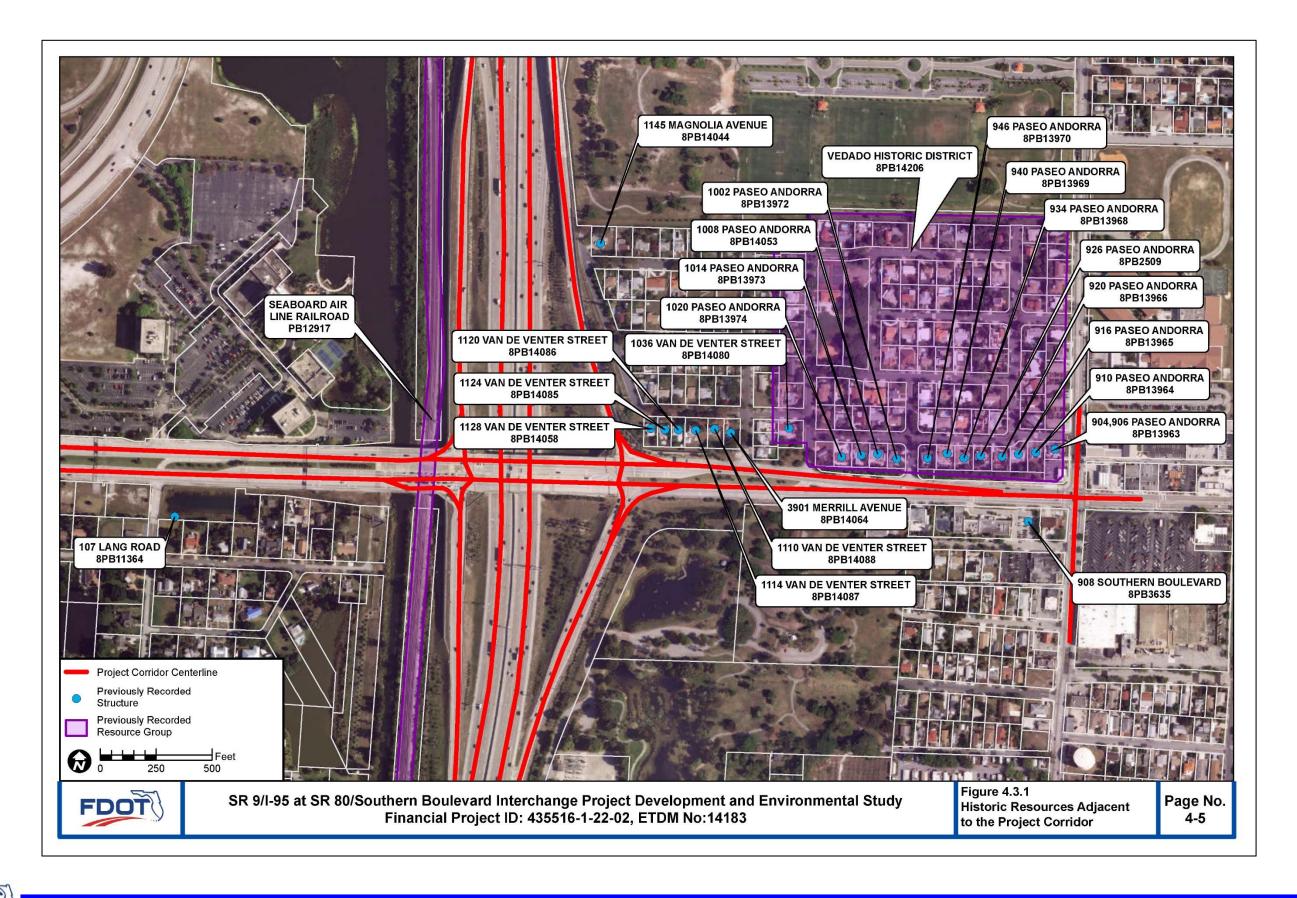

The historic resources survey identified a total of 95 resources within the historic APE. The identified resources include one railroad segment, two resource groups, one historic district, one water tower, and 90 buildings.

While several segments of the Seaboard Air Line (CSX) Railroad (8PB12917) have been recorded within the Florida Master Site File (FMSF) in Palm Beach County, the approximate 1.75 miles of this resource within the APE have not been documented. Based on its significance in the areas of Community Planning and Development and Transportation, the intact Seaboard Air Line (CSX) Railroad within the APE, one of the many segments that comprise the overall mainline, is considered National Register-eligible under Criterion A.

The APE extends into the National Register-listed Vedado Historic District (8PB14206). A total of 14 previously recorded individual residences within the district are also located in the historic APE: 926 Paseo Andorra (8PB2509), 904-906 Paseo Andorra (8PB13963), 910 Paseo Andorra (8PB13964), 916 Paseo Andorra (8PB13965), 920 Paseo Andorra (8PB13966), 934 Paseo Andorra (8PB13968), 940 Paseo Andorra (8PB13969), 946 Paseo Andorra (8PB13970), 1002 Paseo Andorra (8PB13972), 1014 Paseo Andorra (8PB13973), 1020 Paseo Andorra (8PB13974), 1028 Paseo Andorra (8PB13980), 1008 Paseo Andorra (8PB14053), and 1036 Van De Venter Street (8PB14080). Apart from the residence located at 1008 Paseo Andorra (8PB14053), all buildings are contributing to the district. The Vedado-Hillcrest Historic District, which includes those resources within the National Register Vedado District, as well as the remainder of the Hillcrest subdivision, was locally-listed within the City of West Palm Beach in 2007.

The 40 previously recorded buildings not located within the National Register Vedado Historic District (8PB3588, 8PB3589, 8PB11364, 8PB14042-8PB14047, 8PB14057-8PB14060, 8PB14064-8PB14069, 8PB14082-8PB14097, 8PB14099, and 8PB14100-8PB14103), water tower (8PB16486), and 36 newly recorded buildings (8PB16451-8PB16485, and 8PB16487) are considered individually National Register-ineligible. The newly recorded South Florida Science Museum / 4801 Dreher Trail North (8PB16487) is a Modern style building, and although it is architecturally noteworthy, it does not possess sufficient historic integrity to be considered National Register-eligible. The remaining structures exhibit common designs and many have sustained non-historic modifications, which affect historic integrity.