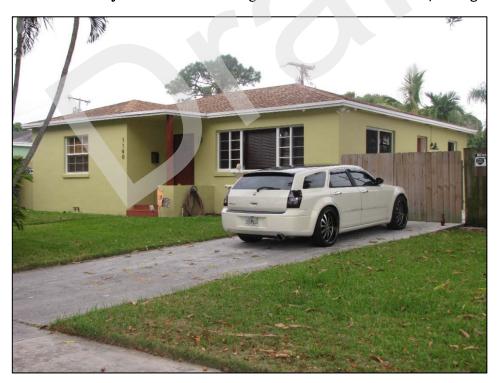

ed a contributing resource to the Vedado Historic District (8PB14206), facing Southwest





# 9.2.3 National Register–ineligible Historic Resources



Figure 9.2.29: Previously Recorded 4211 Parker Avenue (8PB3588), facing Northwest



Figure 9.2.30: Previously Recorded Stanley & Bertha Martin House / 4307 Parker Avenue (8PB3589), facing Southwest







Figure 9.2.31: Previously Recorded 107 Shannondale Road (8PB11364), facing Northwest



Figure 9.2.32: Previously Recorded 1125 Magnolia Avenue (8PB14042), facing Northwest





Figure 9.2.33: Previously Recorded 1133 Magnolia Avenue (8PB14043), facing Northeast



Figure 9.2.34: Previously Recorded 1145 Magnolia Avenue (8PB14044), facing Northeast





Figure 9.2.35: Previously Recorded 1136 Magnolia Avenue (8PB14045), facing Southeast



Figure 9.2.36: Previously Recorded 1140 Magnolia Avenue (8PB14046), facing Southeast





Figure 9.2.37: Previously Recorded 1112 Magnolia Avenue (8PB14047), facing Southeast



Figure 9.2.38: Previously Recorded 1048 Van De Venter Street (8PB14057), facing South





Figure 9.2.39: Previously Recorded 1128 Van De Venter Street (8PB14058), facing Southeast



Figure 9.2.40: Previously Recorded 1129 Van De Venter Street (8PB14059), facing North







Figure 9.2.41: Previously Recorded 1125 Van De Venter Street (8PB14060), facing North



Figure 9.2.42: Previously Recorded 3901 Merrill Avenue (8PB14064), facing West





Figure 9.2.43: Previously Recorded 3801 Merrill Avenue (8PB14065), facing West



Figure 9.2.44: Previously Recorded 1115 Magnolia Avenue (8PB14066), facing Northwest