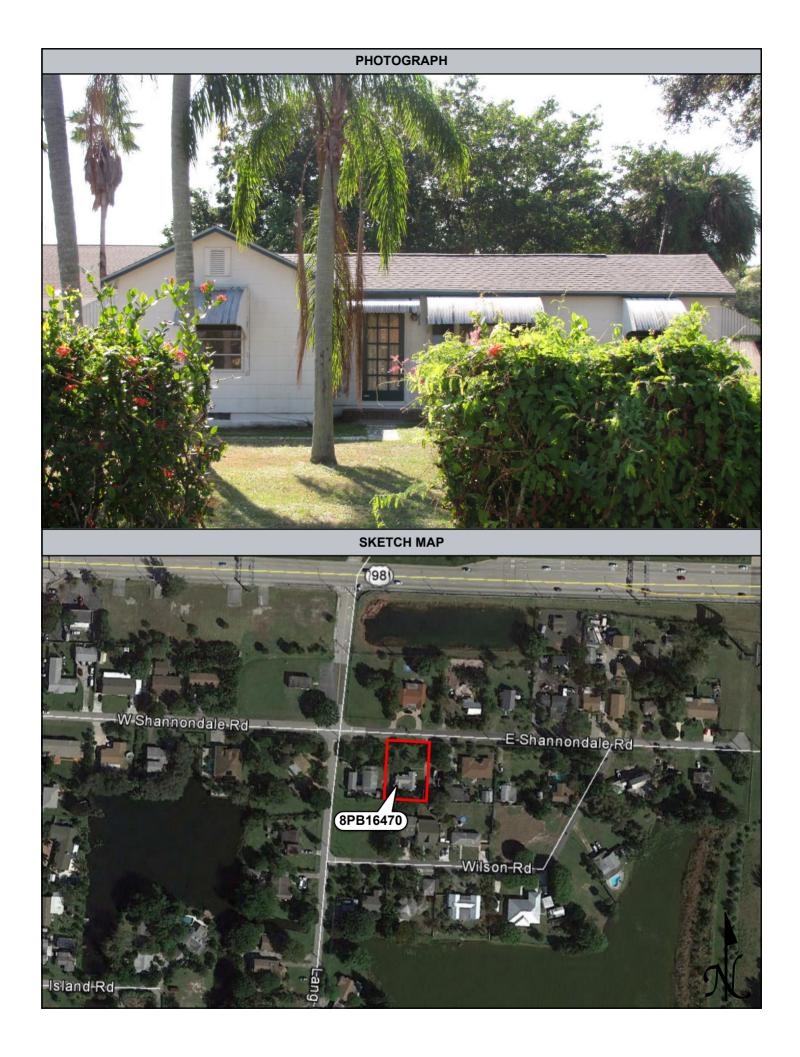

| Figure 9.2.68: Previously Recorded 1114 Oak Street (8PB14103), facing South9-53              |
|----------------------------------------------------------------------------------------------|
| Figure 9.2.69: Previously Recorded Morrison Field / Palm Beach International Airport         |
| (8PB15986), facing West9-54                                                                  |
| Figure 9.2.70: Newly Recorded 1050 Andrews Road (8PB16451), facing South East9-54            |
| Figure 9.2.71: Newly Recorded 969 Allendale Road (8PB16452), facing Northwest9-55            |
| Figure 9.2.72: Newly Recorded 1107 Oak Street (8PB16453), facing Northwest9-55               |
| Figure 9.2.73: Newly Recorded 1106 Oak Street (8PB16454), facing South9-56                   |
| Figure 9.2.74: Newly Recorded 3910 Merrill Avenue (8PB16455), facing Southeast9-56           |
| Figure 9.2.75: Newly Recorded 3906 Merrill Avenue (8PB16456), facing Southeast9-57           |
| Figure 9.2.76: Newly Recorded Universal Church / 854 Conniston Road (8PB16457), facing       |
| Southeast9-57                                                                                |
| Figure 9.2.77: Newly Recorded West Palm Gas / 847 Southern Boulevard (8PB16458), facing      |
| North9-58                                                                                    |
| Figure 9.2.78: La Familia Grocery / 835 Southern Boulevard (8PB16459), facing North9-58      |
| Figure 9.2.79: Newly Recorded 1625 Glen Road (8PB16460), facing North9-59                    |
| Figure 9.2.80: Newly Recorded 1650 Southern Boulevard (8PB16461), facing Southwest 9-59      |
| Figure 9.2.81: Newly Recorded Specialty Glass of the Palm Beaches, Inc. / 1440 Southern      |
| Boulevard (8PB16462), facing South9-60                                                       |
| Figure 9.2.82: Newly Recorded 1445 Shannondale Road (8PB16463), facing Northwest9-60         |
| Figure 9.2.83: Newly Recorded 1446 Shannondale Road (8PB16464), facing Southeast9-61         |
| Figure 9.2.84: Newly Recorded 1448 Shannondale Road (8PB16465), facing South9-61             |
| Figure 9.2.85: Newly Recorded 201 Lang Road (8PB16466), facing West9-62                      |
| Figure 9.2.86: Newly Recorded Cloud Lake Town Hall / 100 Lang Road (8PB16467), facing        |
| Southwest9-62                                                                                |
| Figure 9.2.87: Newly Recorded 103 Shannondale Road (8PB16468), facing North9-63              |
| Figure 9.2.88: Newly Recorded 100 Shannondale Road (8PB16469), facing Southwest9-63          |
| Figure 9.2.89: Newly Recorded 102 Shannondale Road (8PB16470), facing South9-64              |
| Figure 9.2.90: Newly Recorded 105 Shannondale Road (8PB16471), facing Northeast9-64          |
| Figure 9.2.91: Newly Recorded 106 Shannondale Road (8PB16472), facing South9-65              |
| Figure 9.2.92: Newly Recorded 109 Shannondale Road (8PB16473), facing North9-65              |
| Figure 9.2.93: Newly Recorded 111 Shannondale Road (8PB16474), facing Northwest9-66          |
| Figure 9.2.94: Newly Recorded 113 Shannondale Road (8PB16475), facing Northeast9-66          |
| Figure 9.2.95: Newly Recorded 115 ½ Shannondale Road (8PB16476), facing Southeast.9-67       |
| Figure 9.2.96: Newly Recorded 115 Shannondale Road (8PB16477), facing Northeast9-67          |
| Figure 9.2.97: Newly Recorded 108 Shannondale Road (8PB16478), facing Northeast9-68          |
| Figure 9.2.98: Newly Recorded 202 Shannondale Road (8PB16479), facing Southwest9-68          |
| Figure 9.2.99: Newly Recorded 110 Wilson Road (8PB16480), facing East9-69                    |
| Figure 9.2.100: Newly Recorded The Center for Family Services of West Palm Beach / 4101      |
| Parker Avenue (8PB16481), facing Southwest9-69                                               |
| Figure 9.2.101: Newly Recorded Publix / 804 Southern Boulevard (8PB16482), facing            |
| Southeast9-70                                                                                |
| Figure 9.2.102: Newly Recorded 4121 Parker Avenue (8PB16483), facing Southwest9-70           |
| Figure 9.2.103: Newly Recorded 4201 Parker Avenue (8PB16484), facing Southwest9-71           |
| Figure 9.2.104: Newly Recorded 4318 Parker Avenue (8PB16485), facing Northeast9-71           |
| Figure 9.2.105: Water Tower / 4400 Parker Avenue (8PB16486), facing Northeast9-72            |
| Figure 9.2.106: Historic Portion of the South Florida Science Museum / South Florida Science |
| Center and Aguarium 4801 Dreher Trail North (8PB16487), facing Southeast9-72                 |