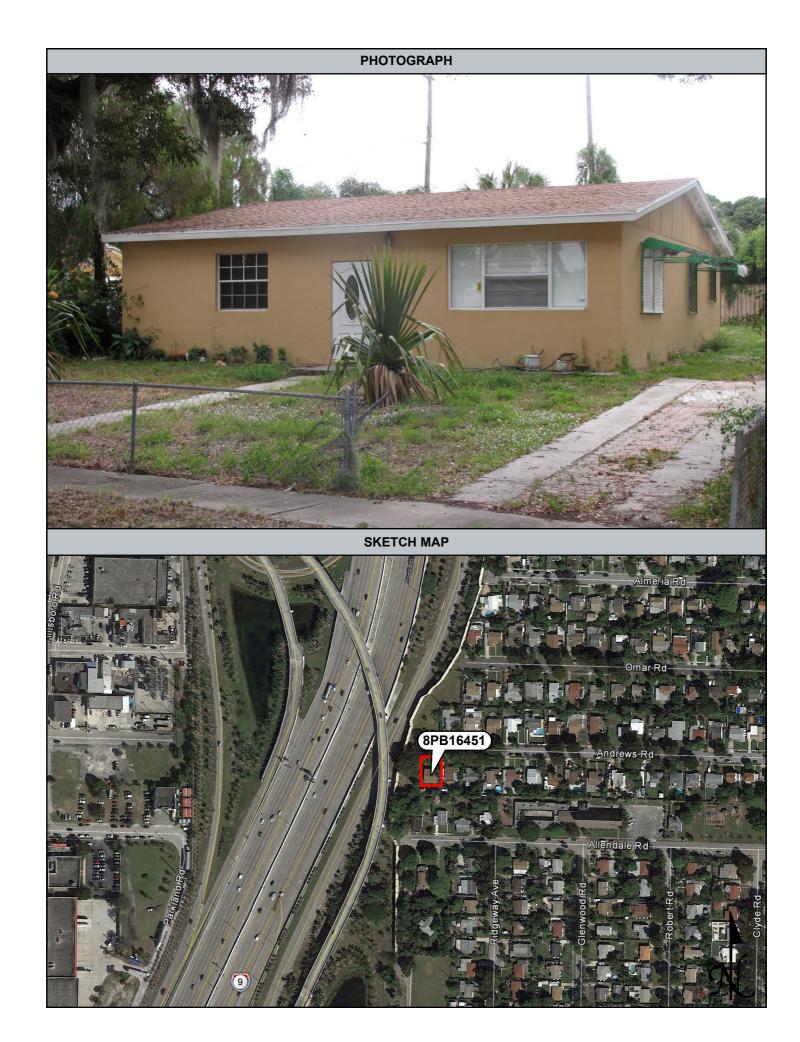

The 40 previously recorded buildings not located within the National Register Vedado Historic District (8PB3588, 8PB3589, 8PB11364, 8PB14042-8PB14047, 8PB14057-8PB14060, 8PB14064-8PB14069, 8PB14082-8PB14097, 8PB14099, and 8PB14100-8PB14103), water tower (8PB16486), and 36 newly recorded buildings (8PB16451-8PB16485, and 8PB16487) are considered individually National Register-ineligible. The newly recorded South Florida Science Museum / 4801 Dreher Trail North (8PB16487) is a Modern style building, and although it is architecturally noteworthy, it does not possess sufficient historic integrity to be considered National Register-eligible. The remaining structures exhibit common designs and many have sustained non-historic modifications, which affect historic integrity.