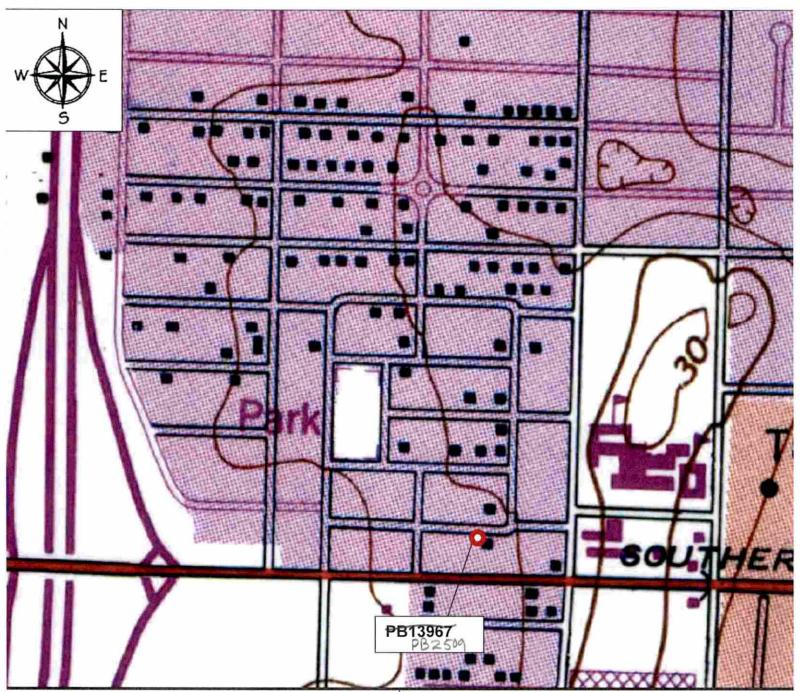

The APE extends into the National Register-listed Vedado Historic District (8PB14206). A total of 14 previously recorded individual residences within the district are also located in the historic APE: 926 Paseo Andorra (8PB2509), 904-906 Paseo Andorra (8PB13963), 910 Paseo Andorra (8PB13964), 916 Paseo Andorra (8PB13965), 920 Paseo Andorra (8PB13966), 934 Paseo Andorra (8PB13968), 940 Paseo Andorra (8PB13969), 946 Paseo Andorra (8PB13970), 1002 Paseo Andorra (8PB13972), 1014 Paseo Andorra (8PB13973), 1020 Paseo Andorra (8PB13974), 1028 Paseo Andorra (8PB13980), 1008 Paseo Andorra (8PB14053), and 1036 Van De Venter Street (8PB14080). Apart from the residence located at 1008 Paseo Andorra (8PB14053), all buildings are contributing to the district. The Vedado-Hillcrest Historic District, which includes those resources within the National Register Vedado District, as well as the remainder of the Hillcrest subdivision, was locally-listed within the City of West Palm Beach in 2007.