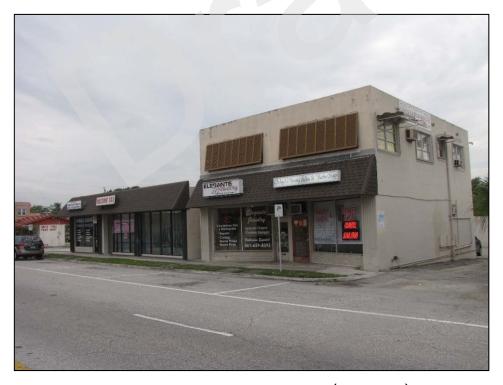

| Figure 9.2.68: Previously Recorded 1114 Oak Street (8PB14103), facing South9-53              |
|----------------------------------------------------------------------------------------------|
| Figure 9.2.69: Previously Recorded Morrison Field / Palm Beach International Airport         |
| (8PB15986), facing West9-54                                                                  |
| Figure 9.2.70: Newly Recorded 1050 Andrews Road (8PB16451), facing South East9-54            |
| Figure 9.2.71: Newly Recorded 969 Allendale Road (8PB16452), facing Northwest9-55            |
| Figure 9.2.72: Newly Recorded 1107 Oak Street (8PB16453), facing Northwest9-55               |
| Figure 9.2.73: Newly Recorded 1106 Oak Street (8PB16454), facing South9-56                   |
| Figure 9.2.74: Newly Recorded 3910 Merrill Avenue (8PB16455), facing Southeast9-56           |
| Figure 9.2.75: Newly Recorded 3906 Merrill Avenue (8PB16456), facing Southeast9-57           |
| Figure 9.2.76: Newly Recorded Universal Church / 854 Conniston Road (8PB16457), facing       |
| Southeast9-57                                                                                |
| Figure 9.2.77: Newly Recorded West Palm Gas / 847 Southern Boulevard (8PB16458), facing      |
| North9-58                                                                                    |
| Figure 9.2.78: La Familia Grocery / 835 Southern Boulevard (8PB16459), facing North9-58      |
| Figure 9.2.79: Newly Recorded 1625 Glen Road (8PB16460), facing North9-59                    |
| Figure 9.2.80: Newly Recorded 1650 Southern Boulevard (8PB16461), facing Southwest 9-59      |
| Figure 9.2.81: Newly Recorded Specialty Glass of the Palm Beaches, Inc. / 1440 Southern      |
| Boulevard (8PB16462), facing South9-60                                                       |
| Figure 9.2.82: Newly Recorded 1445 Shannondale Road (8PB16463), facing Northwest9-60         |
| Figure 9.2.83: Newly Recorded 1446 Shannondale Road (8PB16464), facing Southeast9-61         |
| Figure 9.2.84: Newly Recorded 1448 Shannondale Road (8PB16465), facing South9-61             |
| Figure 9.2.85: Newly Recorded 201 Lang Road (8PB16466), facing West9-62                      |
| Figure 9.2.86: Newly Recorded Cloud Lake Town Hall / 100 Lang Road (8PB16467), facing        |
| Southwest9-62                                                                                |
| Figure 9.2.87: Newly Recorded 103 Shannondale Road (8PB16468), facing North9-63              |
| Figure 9.2.88: Newly Recorded 100 Shannondale Road (8PB16469), facing Southwest9-63          |
| Figure 9.2.89: Newly Recorded 102 Shannondale Road (8PB16470), facing South9-64              |
| Figure 9.2.90: Newly Recorded 105 Shannondale Road (8PB16471), facing Northeast9-64          |
| Figure 9.2.91: Newly Recorded 106 Shannondale Road (8PB16472), facing South9-65              |
| Figure 9.2.92: Newly Recorded 109 Shannondale Road (8PB16473), facing North9-65              |
| Figure 9.2.93: Newly Recorded 111 Shannondale Road (8PB16474), facing Northwest9-66          |
| Figure 9.2.94: Newly Recorded 113 Shannondale Road (8PB16475), facing Northeast9-66          |
| Figure 9.2.95: Newly Recorded 115 ½ Shannondale Road (8PB16476), facing Southeast.9-67       |
| Figure 9.2.96: Newly Recorded 115 Shannondale Road (8PB16477), facing Northeast9-67          |
| Figure 9.2.97: Newly Recorded 108 Shannondale Road (8PB16478), facing Northeast9-68          |
| Figure 9.2.98: Newly Recorded 202 Shannondale Road (8PB16479), facing Southwest9-68          |
| Figure 9.2.99: Newly Recorded 110 Wilson Road (8PB16480), facing East9-69                    |
| Figure 9.2.100: Newly Recorded The Center for Family Services of West Palm Beach / 4101      |
| Parker Avenue (8PB16481), facing Southwest9-69                                               |
| Figure 9.2.101: Newly Recorded Publix / 804 Southern Boulevard (8PB16482), facing            |
| Southeast9-70                                                                                |
| Figure 9.2.102: Newly Recorded 4121 Parker Avenue (8PB16483), facing Southwest9-70           |
| Figure 9.2.103: Newly Recorded 4201 Parker Avenue (8PB16484), facing Southwest9-71           |
| Figure 9.2.104: Newly Recorded 4318 Parker Avenue (8PB16485), facing Northeast9-71           |
| Figure 9.2.105: Water Tower / 4400 Parker Avenue (8PB16486), facing Northeast9-72            |
| Figure 9.2.106: Historic Portion of the South Florida Science Museum / South Florida Science |
| Center and Aguarium 4801 Dreher Trail North (8PB16487), facing Southeast9-72                 |