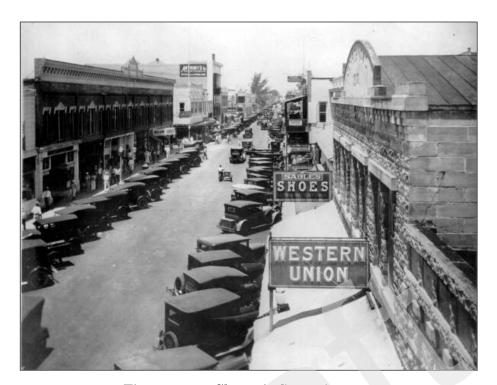

| Figure 5.2.1: Clematis Street in 1907                                                      | 5-8   |
|--------------------------------------------------------------------------------------------|-------|
| Figure 5.2.2: Aerial View of West Palm Beach, 1916                                         | 5-9   |
| Figure 5.4.1: Clematis Street in 1927                                                      | 5-12  |
| Figure 5.4.2: 1924 Plat Map of Vedado Subdivision                                          | 5-14  |
| Figure 5.5.1: Arrival of the Orange Blossom Special, West Palm Beach, Florida, 1938        | 5-17  |
| Figure 5.6.1: A 1940 Aerial of the Historic APE                                            | 5-19  |
| Figure 5.6.2: Aerial Photograph of Morrison Field (8PB15986), Unknown Date                 | 5-20  |
| Figure 5.6.3: WWII Military Parade on Clematis Street, Unknown Date                        |       |
| Figure 5.6.4: The July 21, 1936 Plat for Suburban Homes                                    | 5-24  |
| Figure 5.7.1: A 1953 Aerial of a Portion of the Historic APE                               | 5-29  |
| Figure 5.7.2: Paul Albert Dreher with the Dreher Park Sign, no date                        | 5-30  |
| Figure 5.7.3: The Area of Bacon Park / Dreher Park as Illustrated in a 1959 City of V      | West  |
| Palm Beach Plat Map                                                                        | 5-31  |
| Figure 5.7.4: A View of a Pond and Waterfowl Enclosure at Dreher Park Zoo, 1967            | 5-31  |
| Figure 5.7.5: A Dreher Park Zoo Enclosure Containing Llamas, 1967                          | 5-32  |
| Figure 5.7.6: A Boy Feeding a Goat at Dreher Park Zoo, 1967                                | 5-32  |
| Figure 5.7.7: A 1964 Aerial of the Historic APE                                            | 5-34  |
| Figure 5.7.8: The South Florida Science Museum Prior to 1965                               | 5-35  |
| Figure 5.7.9: "Susie" the Mastodon at the South Florida Science Museum, early 1970s        |       |
| Figure 5.7.10: A 1968 Aerial of the Historic APE                                           |       |
| Figure 5.7.11: A 1975 Aerial of the Historic APE                                           | 5-40  |
| Figure 5.7.12: A Modern Aerial of the Historic APE                                         | 5-43  |
| Figure 6.3.1: A Current Aerial Depicting the Boundaries of the Local West Palm B           | each  |
| Vedado-Hillcrest Historic District and National Register–listed Vedado Historic District   | ե.6-9 |
| Figure 9.1.1: SR 80 / Southern Boulevard, Towards I-95 On-ramp, facing Southwest           | 9-1   |
| Figure 9.1.2: SR 80 / Southern Boulevard South ROW from I-95 On-ramp, including the $ m c$ | anal  |
| and Seaboard Air Line (CSX) Railroad, facing West                                          | 9-2   |
| Figure 9.1.3: SR 80 / Southern Boulevard from the Western End of the APE, facing East      |       |
| Figure 9.1.4: I-95 North-bound Lanes from the Southern End of the APE, facing North        |       |
|                                                                                            |       |
| Figure 9.2.1: A Modern Aerial Illustrating the APE and Modified Dreher Park (8PB17         | 039)  |
|                                                                                            | 9-6   |
| Figure 9.2.2: A Streetscape within the APE in the Hillcrest Neighborhood on the South      |       |
| of Oak Street, facing Southwest                                                            |       |
| Figure 9.2.3: A Streetscape within the APE in the Hillcrest Neighborhood on Van De Ve      |       |
| Street from Parkland Road, facing Southeast                                                |       |
| Figure 9.2.4: A Streetscape on Alamanda Road in the Ridgeland Park Neighborhood from       |       |
| APE on Parker Avenue, facing West                                                          |       |
| Figure 9.2.5: A Streetscape at the South side of Southdale Road in the Ridgeland l         |       |
| Neighborhood outside of the APE, facing East                                               | 9-10  |
| Figure 9.2.6: A Streetscape at the South of Dobbins Street in the Lakeview R               |       |
| Neighborhood, outside of the APE, facing Southeast                                         |       |
| Figure 9.2.7: A Streetscape at the South of Kaye Street in the Lakeview Ridge Neighborh    |       |
| outside of the APE, facing Southeast                                                       |       |
| Figure 9.2.8: A Streetscape at the South Side of Andrews Road in the Poinciana             |       |
| Neighborhood, outside of the APE, facing Northwest                                         |       |
| Figure 9.2.9: A Streetscape at the South Side of Andrews Road in the Poinciana             |       |
| Neighborhood, outside of the APE, facing Southwest                                         | 9-13  |