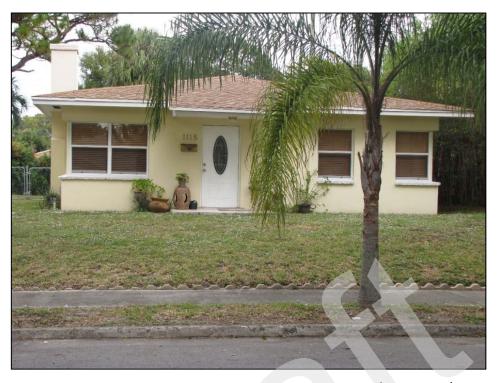

The APE extends into the National Register-listed Vedado Historic District (8PB14206). A total of 14 previously recorded individual residences within the district are also located in the historic APE: 926 Paseo Andorra (8PB2509), 904-906 Paseo Andorra (8PB13963), 910 Paseo Andorra (8PB13964), 916 Paseo Andorra (8PB13965), 920 Paseo Andorra (8PB13966), 934 Paseo Andorra (8PB13968), 940 Paseo Andorra (8PB13969), 946 Paseo Andorra (8PB13970), 1002 Paseo Andorra (8PB13972), 1014 Paseo Andorra (8PB13973), 1020 Paseo Andorra (8PB13974), 1028 Paseo Andorra (8PB13980), 1008 Paseo Andorra (8PB14053), and 1036 Van De Venter Street (8PB14080). Apart from the residence located at 1008 Paseo Andorra (8PB14053), all buildings are contributing to the district. The Vedado-Hillcrest Historic District, which includes those resources within the National Register Vedado District, as well as the remainder of the Hillcrest subdivision, was locally-listed within the City of West Palm Beach in 2007.