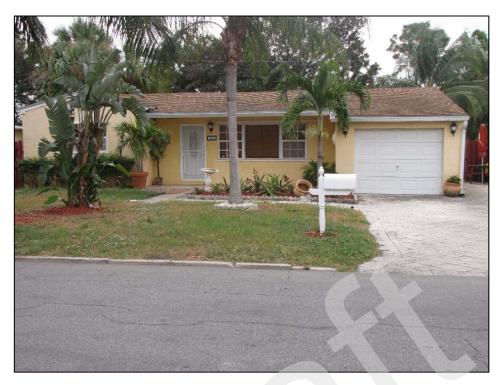

The 40 previously recorded buildings not located within the National Register Vedado Historic District (8PB3588, 8PB3589, 8PB11364, 8PB14042-8PB14047, 8PB14057-8PB14060, 8PB14064-8PB14069, 8PB14082-8PB14097, 8PB14099, and 8PB14100-8PB14103), water tower (8PB16486), and 36 newly recorded buildings (8PB16451-8PB16485, and 8PB16487) are considered individually National Register-ineligible. The newly recorded South Florida Science Museum / 4801 Dreher Trail North (8PB16487) is a Modern style building, and although it is architecturally noteworthy, it does not possess sufficient historic integrity to be considered National Register-eligible. The remaining structures exhibit common designs and many have sustained non-historic modifications, which affect historic integrity.