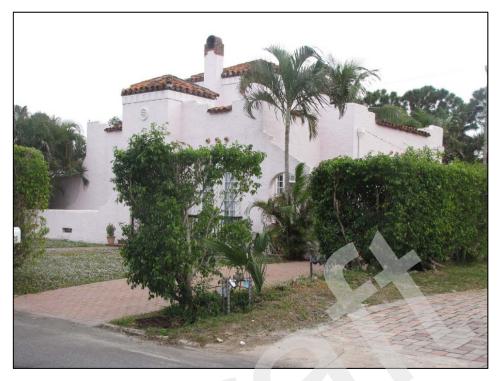

4400<br>Parker Avenue                                             | c. 1950        | Water Supply<br>Structure     | Considered<br>National<br>Register–ineligible |
| 8PB16487    | South Florida<br>Science Museum /<br>4301 Dreher Trail<br>North                 | 1961           | Modern                        | Considered<br>National<br>Register–ineligible |
| 8PB17039    | Dreher Park / 1100<br>Southern Boulevard                                        | c. 1924        | Historic<br>Resource<br>Group | Considered<br>National<br>Register–ineligible |



# 9.2.1 Resource Determined National Register-eligible



Figure 9.2.14: Previously Recorded Seaboard Air Line (CSX) Railroad (8PB12917) within the APE, facing Northeast



### 9.2.2 Resources within the Vedado Historic District (8PB14206)



Figure 9.2.15: Previously Recorded 926 Paseo Andorra (8PB2509), determined a contributing resource to the Vedado Historic District (8PB14206), facing Southeast



Figure 9.2.16: Previously Recorded 904-906 Paseo Andorra (8PB13963), determined a contributing resource to the Vedado Historic District (8PB14206), facing South







Figure 9.2.17: Previously Recorded 910 Paseo Andorra (8PB13964), determined a contributing resource to the Vedado Historic District (8PB14206), facing South



Figure 9.2.18: Previously Recorded 916 Paseo Andorra (8PB13965), determined a contributing resource to the Vedado Historic District (8PB14206), facing Southeast





Figure 9.2.19: Previously Recorded 920 Paseo Andorra (8PB13966), determined a contributing resource to the Vedado Historic District (8PB14206