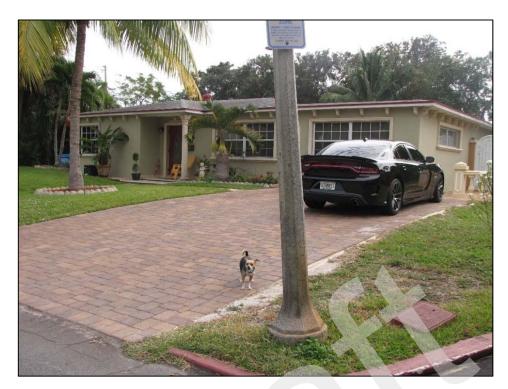

The APE extends into the National Register-listed Vedado Historic District (8PB14206). A total of 14 previously recorded individual residences within the district are also located in the historic APE: 926 Paseo Andorra (8PB2509), 904-906 Paseo Andorra (8PB13963), 910 Paseo Andorra (8PB13964), 916 Paseo Andorra (8PB13965), 920 Paseo Andorra (8PB13966), 934 Paseo Andorra (8PB13968), 940 Paseo Andorra (8PB13969), 946 Paseo Andorra (8PB13970), 1002 Paseo Andorra (8PB13972), 1014 Paseo Andorra (8PB13973), 1020 Paseo Andorra (8PB13974), 1028 Paseo Andorra (8PB13980), 1008 Paseo Andorra (8PB14053), and 1036 Van De Venter Street (8PB14080). Apart from the residence located at 1008 Paseo Andorra (8PB14053), all buildings are contributing to the district. The Vedado-Hillcrest Historic District, which includes those resources within the National Register Vedado District, as well as the remainder of the Hillcrest subdivision, was locally-listed within the City of West Palm Beach in 2007.