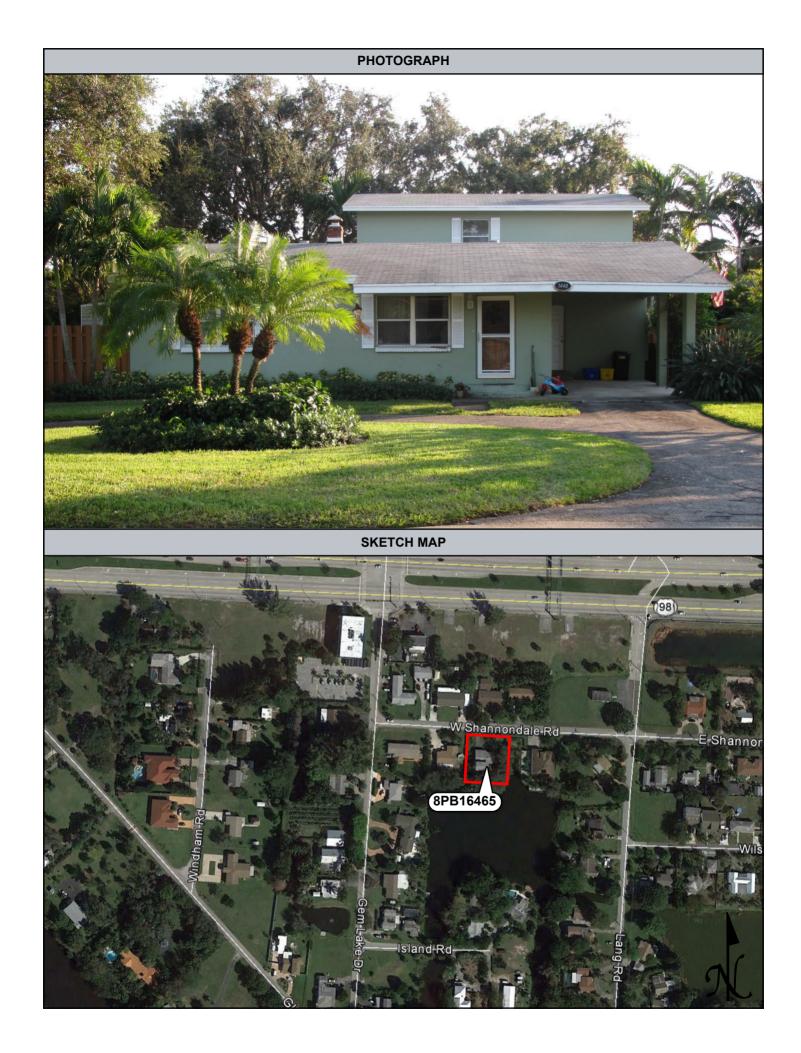

| Figure 9.2.68: Previously Recorded 1114 Oak Street (8PB14103), facing South9-53              |
|----------------------------------------------------------------------------------------------|
| Figure 9.2.69: Previously Recorded Morrison Field / Palm Beach International Airport         |
| (8PB15986), facing West9-54                                                                  |
| Figure 9.2.70: Newly Recorded 1050 Andrews Road (8PB16451), facing South East9-54            |
| Figure 9.2.71: Newly Recorded 969 Allendale Road (8PB16452), facing Northwest9-55            |
| Figure 9.2.72: Newly Recorded 1107 Oak Street (8PB16453), facing Northwest9-55               |
| Figure 9.2.73: Newly Recorded 1106 Oak Street (8PB16454), facing South9-56                   |
| Figure 9.2.74: Newly Recorded 3910 Merrill Avenue (8PB16455), facing Southeast9-56           |
| Figure 9.2.75: Newly Recorded 3906 Merrill Avenue (8PB16456), facing Southeast9-57           |
| Figure 9.2.76: Newly Recorded Universal Church / 854 Conniston Road (8PB16457), facing       |
| Southeast9-57                                                                                |
| Figure 9.2.77: Newly Recorded West Palm Gas / 847 Southern Boulevard (8PB16458), facing      |
| North9-58                                                                                    |
| Figure 9.2.78: La Familia Grocery / 835 Southern Boulevard (8PB16459), facing North9-58      |
| Figure 9.2.79: Newly Recorded 1625 Glen Road (8PB16460), facing North9-59                    |
| Figure 9.2.80: Newly Recorded 1650 Southern Boulevard (8PB16461), facing Southwest 9-59      |
| Figure 9.2.81: Newly Recorded Specialty Glass of the Palm Beaches, Inc. / 1440 Southern      |
| Boulevard (8PB16462), facing South9-60                                                       |
| Figure 9.2.82: Newly Recorded 1445 Shannondale Road (8PB16463), facing Northwest9-60         |
| Figure 9.2.83: Newly Recorded 1446 Shannondale Road (8PB16464), facing Southeast9-61         |
| Figure 9.2.84: Newly Recorded 1448 Shannondale Road (8PB16465), facing South9-61             |
| Figure 9.2.85: Newly Recorded 201 Lang Road (8PB16466), facing West9-62                      |
| Figure 9.2.86: Newly Recorded Cloud Lake Town Hall / 100 Lang Road (8PB16467), facing        |
| Southwest9-62                                                                                |
| Figure 9.2.87: Newly Recorded 103 Shannondale Road (8PB16468), facing North9-63              |
| Figure 9.2.88: Newly Recorded 100 Shannondale Road (8PB16469), facing Southwest9-63          |
| Figure 9.2.89: Newly Recorded 102 Shannondale Road (8PB16470), facing South9-64              |
| Figure 9.2.90: Newly Recorded 105 Shannondale Road (8PB16471), facing Northeast9-64          |
| Figure 9.2.91: Newly Recorded 106 Shannondale Road (8PB16472), facing South9-65              |
| Figure 9.2.92: Newly Recorded 109 Shannondale Road (8PB16473), facing North9-65              |
| Figure 9.2.93: Newly Recorded 111 Shannondale Road (8PB16474), facing Northwest9-66          |
| Figure 9.2.94: Newly Recorded 113 Shannondale Road (8PB16475), facing Northeast9-66          |
| Figure 9.2.95: Newly Recorded 115 ½ Shannondale Road (8PB16476), facing Southeast.9-67       |
| Figure 9.2.96: Newly Recorded 115 Shannondale Road (8PB16477), facing Northeast9-67          |
| Figure 9.2.97: Newly Recorded 108 Shannondale Road (8PB16478), facing Northeast9-68          |
| Figure 9.2.98: Newly Recorded 202 Shannondale Road (8PB16479), facing Southwest9-68          |
| Figure 9.2.99: Newly Recorded 110 Wilson Road (8PB16480), facing East9-69                    |
| Figure 9.2.100: Newly Recorded The Center for Family Services of West Palm Beach / 4101      |
| Parker Avenue (8PB16481), facing Southwest9-69                                               |
| Figure 9.2.101: Newly Recorded Publix / 804 Southern Boulevard (8PB16482), facing            |
| Southeast9-70                                                                                |
| Figure 9.2.102: Newly Recorded 4121 Parker Avenue (8PB16483), facing Southwest9-70           |
| Figure 9.2.103: Newly Recorded 4201 Parker Avenue (8PB16484), facing Southwest9-71           |
| Figure 9.2.104: Newly Recorded 4318 Parker Avenue (8PB16485), facing Northeast9-71           |
| Figure 9.2.105: Water Tower / 4400 Parker Avenue (8PB16486), facing Northeast9-72            |
| Figure 9.2.106: Historic Portion of the South Florida Science Museum / South Florida Science |
| Center and Aguarium 4801 Dreher Trail North (8PB16487), facing Southeast9-72                 |