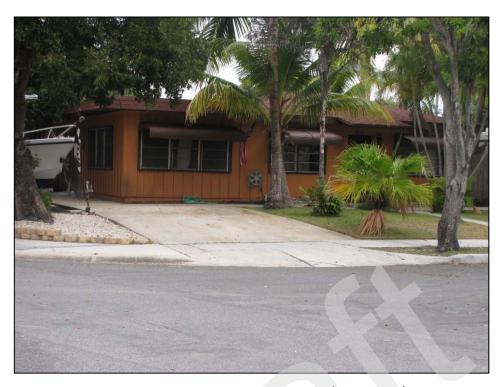

The 40 previously recorded buildings not located within the National Register Vedado Historic District (8PB3588, 8PB3589, 8PB11364, 8PB14042-8PB14047, 8PB14057-8PB14060, 8PB14064-8PB14069, 8PB14082-8PB14097, 8PB14099, and 8PB14100-8PB14103), water tower (8PB16486), and 36 newly recorded buildings (8PB16451-8PB16485, and 8PB16487) are considered individually National Register-ineligible. The newly recorded South Florida Science Museum / 4801 Dreher Trail North (8PB16487) is a Modern style building, and although it is architecturally noteworthy, it does not possess sufficient historic integrity to be considered National Register-eligible. The remaining structures exhibit common designs and many have sustained non-historic modifications, which affect historic integrity.