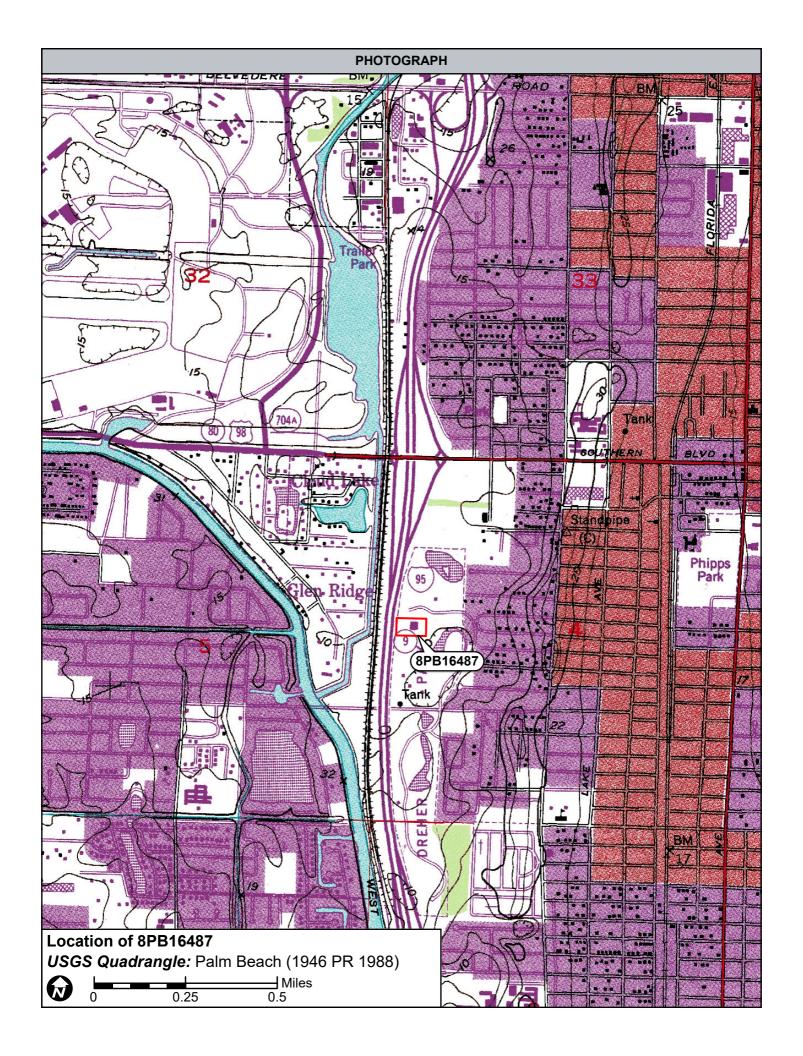

The 40 previously recorded buildings not located within the National Register Vedado Historic District (8PB3588, 8PB3589, 8PB11364, 8PB14042-8PB14047, 8PB14057-8PB14060, 8PB14064-8PB14069, 8PB14082-8PB14097, 8PB14099, and 8PB14100-8PB14103), water tower (8PB16486), and 36 newly recorded buildings (8PB16451-8PB16485, and 8PB16487) are considered individually National Register-ineligible. The newly recorded South Florida Science Museum / 4801 Dreher Trail North (8PB16487) is a Modern style building, and although it is architecturally noteworthy, it does not possess sufficient historic integrity to be considered National Register-eligible. The remaining structures exhibit common designs and many have sustained non-historic modifications, which affect historic integrity.

#### **Project Description** 1.1

This interchange was one of seventeen interchanges studied as part of the I-95 Interchange Master Plan that reexamined the 2003 I-95 Interchange Master Plan Study and the SR 9 I-95 mainline project. That project added a High Occupancy Vehicle (HOV) lane and auxiliary lanes from south of Linton Boulevard to north of PGA Boulevard in Palm Beach County and also included minor improvements to eight interchanges. Overall, the I-95 Interchange Master Plan recommended new short-term and long-term improvements to interchanges based on changes in traffic volumes and updated design standards. The SR 9 / I-95 at SR 80 / Southern Boulevard interchange is located between the Forest Hill Boulevard interchange (1.45 miles to the south), and the Belvedere Road interchange (1.01 miles to the north), and in proximity to multiple municipalities including the City of West Palm Beach, Town of Cloud Lake, Town of Glen Ridge, and unincorporated Palm Beach County. The proposed project is located in Sections 32 and 33 of Township 43 South, Range 43 East and Sections 4, 5, 8, and 9 of Township 44 South, Range 43 East on the Palm Beach (1946 Photorevised [PR] United States Geological Survey (USGS) quadrangle map. Figure **1.1.1** depicts the project location.