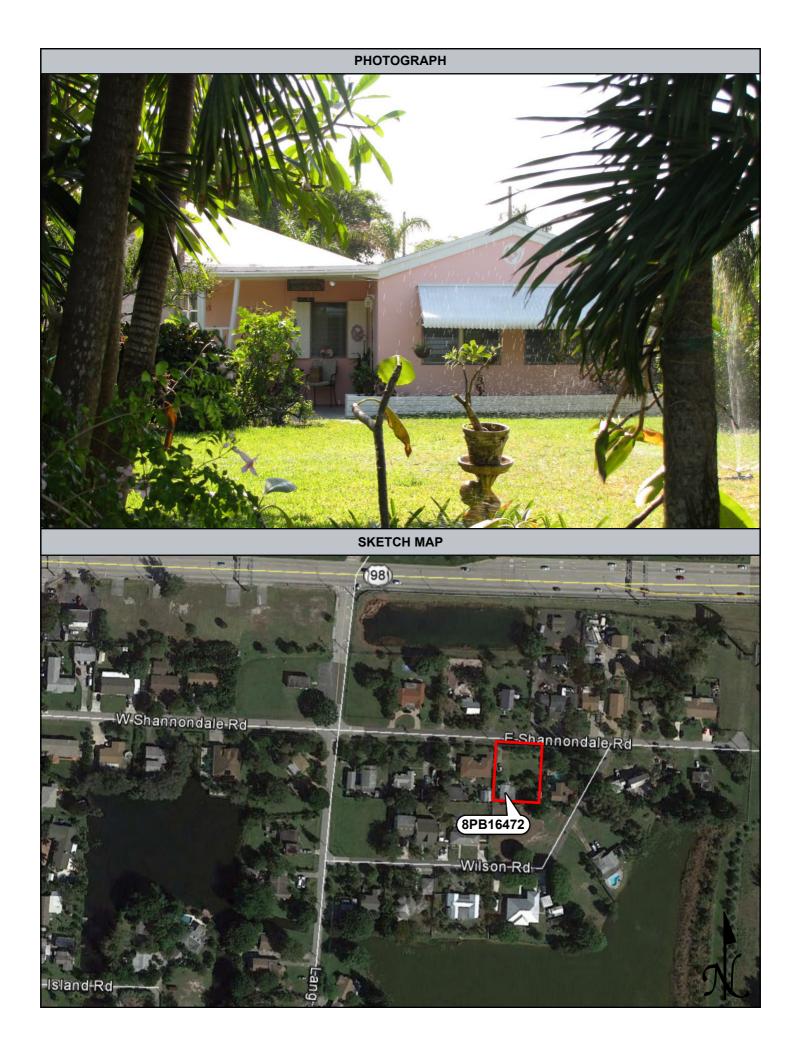

| Figure 9.2.68: Previously Recorded 1114 Oak Street (8PB14103), facing South9-53              |
|----------------------------------------------------------------------------------------------|
| Figure 9.2.69: Previously Recorded Morrison Field / Palm Beach International Airport         |
| (8PB15986), facing West9-54                                                                  |
| Figure 9.2.70: Newly Recorded 1050 Andrews Road (8PB16451), facing South East9-54            |
| Figure 9.2.71: Newly Recorded 969 Allendale Road (8PB16452), facing Northwest9-55            |
| Figure 9.2.72: Newly Recorded 1107 Oak Street (8PB16453), facing Northwest9-55               |
| Figure 9.2.73: Newly Recorded 1106 Oak Street (8PB16454), facing South9-56                   |
| Figure 9.2.74: Newly Recorded 3910 Merrill Avenue (8PB16455), facing Southeast9-56           |
| Figure 9.2.75: Newly Recorded 3906 Merrill Avenue (8PB16456), facing Southeast9-57           |
| Figure 9.2.76: Newly Recorded Universal Church / 854 Conniston Road (8PB16457), facing       |
| Southeast9-57                                                                                |
| Figure 9.2.77: Newly Recorded West Palm Gas / 847 Southern Boulevard (8PB16458), facing      |
| North9-58                                                                                    |
| Figure 9.2.78: La Familia Grocery / 835 Southern Boulevard (8PB16459), facing North9-58      |
| Figure 9.2.79: Newly Recorded 1625 Glen Road (8PB16460), facing North9-59                    |
| Figure 9.2.80: Newly Recorded 1650 Southern Boulevard (8PB16461), facing Southwest 9-59      |
| Figure 9.2.81: Newly Recorded Specialty Glass of the Palm Beaches, Inc. / 1440 Southern      |
| Boulevard (8PB16462), facing South9-60                                                       |
| Figure 9.2.82: Newly Recorded 1445 Shannondale Road (8PB16463), facing Northwest9-60         |
| Figure 9.2.83: Newly Recorded 1446 Shannondale Road (8PB16464), facing Southeast9-61         |
| Figure 9.2.84: Newly Recorded 1448 Shannondale Road (8PB16465), facing South9-61             |
| Figure 9.2.85: Newly Recorded 201 Lang Road (8PB16466), facing West9-62                      |
| Figure 9.2.86: Newly Recorded Cloud Lake Town Hall / 100 Lang Road (8PB16467), facing        |
| Southwest9-62                                                                                |
| Figure 9.2.87: Newly Recorded 103 Shannondale Road (8PB16468), facing North9-63              |
| Figure 9.2.88: Newly Recorded 100 Shannondale Road (8PB16469), facing Southwest9-63          |
| Figure 9.2.89: Newly Recorded 102 Shannondale Road (8PB16470), facing South9-64              |
| Figure 9.2.90: Newly Recorded 105 Shannondale Road (8PB16471), facing Northeast9-64          |
| Figure 9.2.91: Newly Recorded 106 Shannondale Road (8PB16472), facing South9-65              |
| Figure 9.2.92: Newly Recorded 109 Shannondale Road (8PB16473), facing North9-65              |
| Figure 9.2.93: Newly Recorded 111 Shannondale Road (8PB16474), facing Northwest9-66          |
| Figure 9.2.94: Newly Recorded 113 Shannondale Road (8PB16475), facing Northeast9-66          |
| Figure 9.2.95: Newly Recorded 115 ½ Shannondale Road (8PB16476), facing Southeast.9-67       |
| Figure 9.2.96: Newly Recorded 115 Shannondale Road (8PB16477), facing Northeast9-67          |
| Figure 9.2.97: Newly Recorded 108 Shannondale Road (8PB16478), facing Northeast9-68          |
| Figure 9.2.98: Newly Recorded 202 Shannondale Road (8PB16479), facing Southwest9-68          |
| Figure 9.2.99: Newly Recorded 110 Wilson Road (8PB16480), facing East9-69                    |
| Figure 9.2.100: Newly Recorded The Center for Family Services of West Palm Beach / 4101      |
| Parker Avenue (8PB16481), facing Southwest9-69                                               |
| Figure 9.2.101: Newly Recorded Publix / 804 Southern Boulevard (8PB16482), facing            |
| Southeast9-70                                                                                |
| Figure 9.2.102: Newly Recorded 4121 Parker Avenue (8PB16483), facing Southwest9-70           |
| Figure 9.2.103: Newly Recorded 4201 Parker Avenue (8PB16484), facing Southwest9-71           |
| Figure 9.2.104: Newly Recorded 4318 Parker Avenue (8PB16485), facing Northeast9-71           |
| Figure 9.2.105: Water Tower / 4400 Parker Avenue (8PB16486), facing Northeast9-72            |
| Figure 9.2.106: Historic Portion of the South Florida Science Museum / South Florida Science |
| Center and Aguarium 4801 Dreher Trail North (8PB16487), facing Southeast9-72                 |