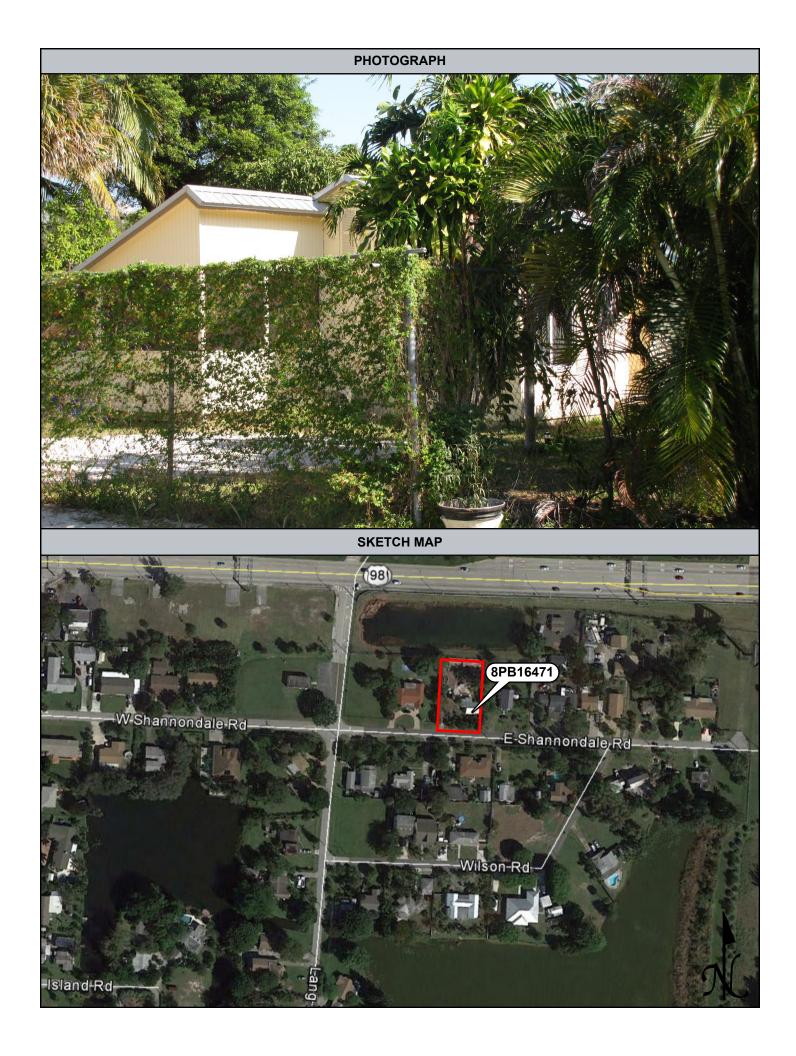

| Figure 9.2.68: Previously Recorded 1114 Oak Street (8PB14103), facing South9-53              |
|----------------------------------------------------------------------------------------------|
| Figure 9.2.69: Previously Recorded Morrison Field / Palm Beach International Airport         |
| (8PB15986), facing West9-54                                                                  |
| Figure 9.2.70: Newly Recorded 1050 Andrews Road (8PB16451), facing South East9-54            |
| Figure 9.2.71: Newly Recorded 969 Allendale Road (8PB16452), facing Northwest9-55            |
| Figure 9.2.72: Newly Recorded 1107 Oak Street (8PB16453), facing Northwest9-55               |
| Figure 9.2.73: Newly Recorded 1106 Oak Street (8PB16454), facing South9-56                   |
| Figure 9.2.74: Newly Recorded 3910 Merrill Avenue (8PB16455), facing Southeast9-56           |
| Figure 9.2.75: Newly Recorded 3906 Merrill Avenue (8PB16456), facing Southeast9-57           |
| Figure 9.2.76: Newly Recorded Universal Church / 854 Conniston Road (8PB16457), facing       |
| Southeast9-57                                                                                |
| Figure 9.2.77: Newly Recorded West Palm Gas / 847 Southern Boulevard (8PB16458), facing      |
| North9-58                                                                                    |
| Figure 9.2.78: La Familia Grocery / 835 Southern Boulevard (8PB16459), facing North9-58      |
| Figure 9.2.79: Newly Recorded 1625 Glen Road (8PB16460), facing North9-59                    |
| Figure 9.2.80: Newly Recorded 1650 Southern Boulevard (8PB16461), facing Southwest 9-59      |
| Figure 9.2.81: Newly Recorded Specialty Glass of the Palm Beaches, Inc. / 1440 Southern      |
| Boulevard (8PB16462), facing South9-60                                                       |
| Figure 9.2.82: Newly Recorded 1445 Shannondale Road (8PB16463), facing Northwest9-60         |
| Figure 9.2.83: Newly Recorded 1446 Shannondale Road (8PB16464), facing Southeast9-61         |
| Figure 9.2.84: Newly Recorded 1448 Shannondale Road (8PB16465), facing South9-61             |
| Figure 9.2.85: Newly Recorded 201 Lang Road (8PB16466), facing West9-62                      |
| Figure 9.2.86: Newly Recorded Cloud Lake Town Hall / 100 Lang Road (8PB16467), facing        |
| Southwest9-62                                                                                |
| Figure 9.2.87: Newly Recorded 103 Shannondale Road (8PB16468), facing North9-63              |
| Figure 9.2.88: Newly Recorded 100 Shannondale Road (8PB16469), facing Southwest9-63          |
| Figure 9.2.89: Newly Recorded 102 Shannondale Road (8PB16470), facing South9-64              |
| Figure 9.2.90: Newly Recorded 105 Shannondale Road (8PB16471), facing Northeast9-64          |
| Figure 9.2.91: Newly Recorded 106 Shannondale Road (8PB16472), facing South9-65              |
| Figure 9.2.92: Newly Recorded 109 Shannondale Road (8PB16473), facing North9-65              |
| Figure 9.2.93: Newly Recorded 111 Shannondale Road (8PB16474), facing Northwest9-66          |
| Figure 9.2.94: Newly Recorded 113 Shannondale Road (8PB16475), facing Northeast9-66          |
| Figure 9.2.95: Newly Recorded 115 ½ Shannondale Road (8PB16476), facing Southeast.9-67       |
| Figure 9.2.96: Newly Recorded 115 Shannondale Road (8PB16477), facing Northeast9-67          |
| Figure 9.2.97: Newly Recorded 108 Shannondale Road (8PB16478), facing Northeast9-68          |
| Figure 9.2.98: Newly Recorded 202 Shannondale Road (8PB16479), facing Southwest9-68          |
| Figure 9.2.99: Newly Recorded 110 Wilson Road (8PB16480), facing East9-69                    |
| Figure 9.2.100: Newly Recorded The Center for Family Services of West Palm Beach / 4101      |
| Parker Avenue (8PB16481), facing Southwest9-69                                               |
| Figure 9.2.101: Newly Recorded Publix / 804 Southern Boulevard (8PB16482), facing            |
| Southeast9-70                                                                                |
| Figure 9.2.102: Newly Recorded 4121 Parker Avenue (8PB16483), facing Southwest9-70           |
| Figure 9.2.103: Newly Recorded 4201 Parker Avenue (8PB16484), facing Southwest9-71           |
| Figure 9.2.104: Newly Recorded 4318 Parker Avenue (8PB16485), facing Northeast9-71           |
| Figure 9.2.105: Water Tower / 4400 Parker Avenue (8PB16486), facing Northeast9-72            |
| Figure 9.2.106: Historic Portion of the South Florida Science Museum / South Florida Science |
| Center and Aguarium 4801 Dreher Trail North (8PB16487), facing Southeast9-72                 |