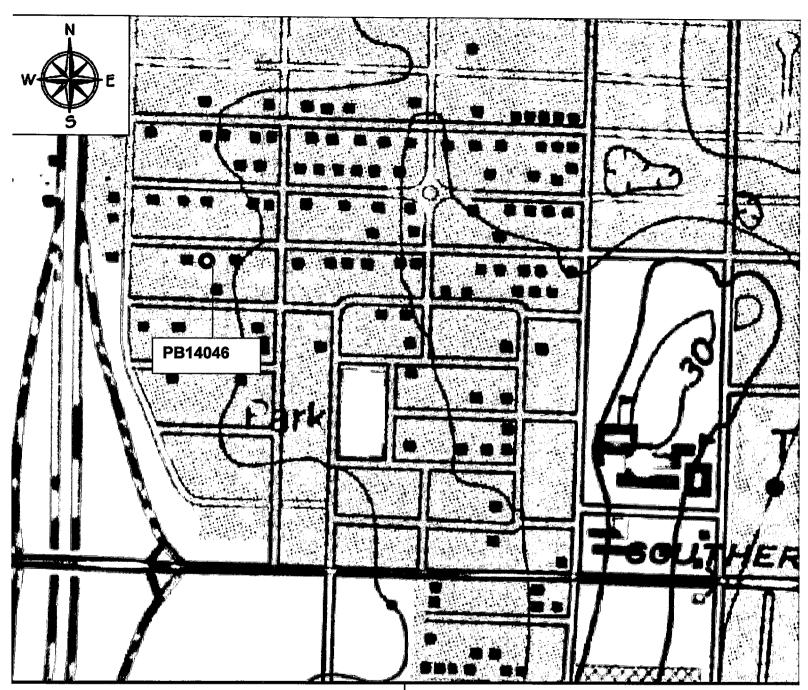

The 40 previously recorded buildings not located within the National Register Vedado Historic District (8PB3588, 8PB3589, 8PB11364, 8PB14042-8PB14047, 8PB14057-8PB14060, 8PB14064-8PB14069, 8PB14082-8PB14097, 8PB14099, and 8PB14100-8PB14103), water tower (8PB16486), and 36 newly recorded buildings (8PB16451-8PB16485, and 8PB16487) are considered individually National Register-ineligible. The newly recorded South Florida Science Museum / 4801 Dreher Trail North (8PB16487) is a Modern style building, and although it is architecturally noteworthy, it does not possess sufficient historic integrity to be considered National Register-eligible. The remaining structures exhibit common designs and many have sustained non-historic modifications, which affect historic integrity.