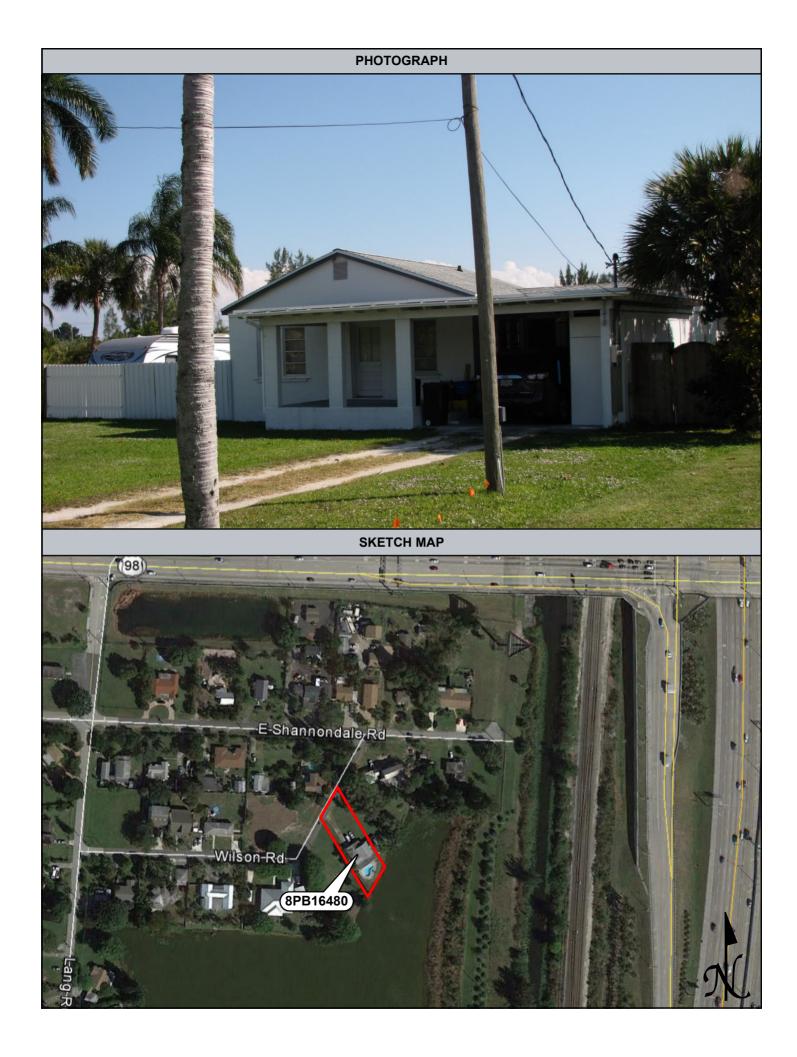

| Figure 9.2.68: Previously Recorded 1114 Oak Street (8PB14103), facing South9-53              |
|----------------------------------------------------------------------------------------------|
| Figure 9.2.69: Previously Recorded Morrison Field / Palm Beach International Airport         |
| (8PB15986), facing West9-54                                                                  |
| Figure 9.2.70: Newly Recorded 1050 Andrews Road (8PB16451), facing South East9-54            |
| Figure 9.2.71: Newly Recorded 969 Allendale Road (8PB16452), facing Northwest9-55            |
| Figure 9.2.72: Newly Recorded 1107 Oak Street (8PB16453), facing Northwest9-55               |
| Figure 9.2.73: Newly Recorded 1106 Oak Street (8PB16454), facing South9-56                   |
| Figure 9.2.74: Newly Recorded 3910 Merrill Avenue (8PB16455), facing Southeast9-56           |
| Figure 9.2.75: Newly Recorded 3906 Merrill Avenue (8PB16456), facing Southeast9-57           |
| Figure 9.2.76: Newly Recorded Universal Church / 854 Conniston Road (8PB16457), facing       |
| Southeast9-57                                                                                |
| Figure 9.2.77: Newly Recorded West Palm Gas / 847 Southern Boulevard (8PB16458), facing      |
| North9-58                                                                                    |
| Figure 9.2.78: La Familia Grocery / 835 Southern Boulevard (8PB16459), facing North9-58      |
| Figure 9.2.79: Newly Recorded 1625 Glen Road (8PB16460), facing North9-59                    |
| Figure 9.2.80: Newly Recorded 1650 Southern Boulevard (8PB16461), facing Southwest 9-59      |
| Figure 9.2.81: Newly Recorded Specialty Glass of the Palm Beaches, Inc. / 1440 Southern      |
| Boulevard (8PB16462), facing South9-60                                                       |
| Figure 9.2.82: Newly Recorded 1445 Shannondale Road (8PB16463), facing Northwest9-60         |
| Figure 9.2.83: Newly Recorded 1446 Shannondale Road (8PB16464), facing Southeast9-61         |
| Figure 9.2.84: Newly Recorded 1448 Shannondale Road (8PB16465), facing South9-61             |
| Figure 9.2.85: Newly Recorded 201 Lang Road (8PB16466), facing West9-62                      |
| Figure 9.2.86: Newly Recorded Cloud Lake Town Hall / 100 Lang Road (8PB16467), facing        |
| Southwest9-62                                                                                |
| Figure 9.2.87: Newly Recorded 103 Shannondale Road (8PB16468), facing North9-63              |
| Figure 9.2.88: Newly Recorded 100 Shannondale Road (8PB16469), facing Southwest9-63          |
| Figure 9.2.89: Newly Recorded 102 Shannondale Road (8PB16470), facing South9-64              |
| Figure 9.2.90: Newly Recorded 105 Shannondale Road (8PB16471), facing Northeast9-64          |
| Figure 9.2.91: Newly Recorded 106 Shannondale Road (8PB16472), facing South9-65              |
| Figure 9.2.92: Newly Recorded 109 Shannondale Road (8PB16473), facing North9-65              |
| Figure 9.2.93: Newly Recorded 111 Shannondale Road (8PB16474), facing Northwest9-66          |
| Figure 9.2.94: Newly Recorded 113 Shannondale Road (8PB16475), facing Northeast9-66          |
| Figure 9.2.95: Newly Recorded 115 ½ Shannondale Road (8PB16476), facing Southeast.9-67       |
| Figure 9.2.96: Newly Recorded 115 Shannondale Road (8PB16477), facing Northeast9-67          |
| Figure 9.2.97: Newly Recorded 108 Shannondale Road (8PB16478), facing Northeast9-68          |
| Figure 9.2.98: Newly Recorded 202 Shannondale Road (8PB16479), facing Southwest9-68          |
| Figure 9.2.99: Newly Recorded 110 Wilson Road (8PB16480), facing East9-69                    |
| Figure 9.2.100: Newly Recorded The Center for Family Services of West Palm Beach / 4101      |
| Parker Avenue (8PB16481), facing Southwest9-69                                               |
| Figure 9.2.101: Newly Recorded Publix / 804 Southern Boulevard (8PB16482), facing            |
| Southeast9-70                                                                                |
| Figure 9.2.102: Newly Recorded 4121 Parker Avenue (8PB16483), facing Southwest9-70           |
| Figure 9.2.103: Newly Recorded 4201 Parker Avenue (8PB16484), facing Southwest9-71           |
| Figure 9.2.104: Newly Recorded 4318 Parker Avenue (8PB16485), facing Northeast9-71           |
| Figure 9.2.105: Water Tower / 4400 Parker Avenue (8PB16486), facing Northeast9-72            |
| Figure 9.2.106: Historic Portion of the South Florida Science Museum / South Florida Science |
| Center and Aguarium 4801 Dreher Trail North (8PB16487), facing Southeast9-72                 |