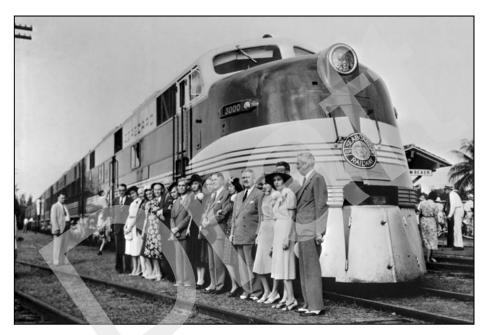

| Figure 5.2.1: Clematis Street in 1907                                                      | 5-8   |
|--------------------------------------------------------------------------------------------|-------|
| Figure 5.2.2: Aerial View of West Palm Beach, 1916                                         | 5-9   |
| Figure 5.4.1: Clematis Street in 1927                                                      | 5-12  |
| Figure 5.4.2: 1924 Plat Map of Vedado Subdivision                                          | 5-14  |
| Figure 5.5.1: Arrival of the Orange Blossom Special, West Palm Beach, Florida, 1938        | 5-17  |
| Figure 5.6.1: A 1940 Aerial of the Historic APE                                            | 5-19  |
| Figure 5.6.2: Aerial Photograph of Morrison Field (8PB15986), Unknown Date                 | 5-20  |
| Figure 5.6.3: WWII Military Parade on Clematis Street, Unknown Date                        |       |
| Figure 5.6.4: The July 21, 1936 Plat for Suburban Homes                                    | 5-24  |
| Figure 5.7.1: A 1953 Aerial of a Portion of the Historic APE                               | 5-29  |
| Figure 5.7.2: Paul Albert Dreher with the Dreher Park Sign, no date                        | 5-30  |
| Figure 5.7.3: The Area of Bacon Park / Dreher Park as Illustrated in a 1959 City of V      | West  |
| Palm Beach Plat Map                                                                        | 5-31  |
| Figure 5.7.4: A View of a Pond and Waterfowl Enclosure at Dreher Park Zoo, 1967            | 5-31  |
| Figure 5.7.5: A Dreher Park Zoo Enclosure Containing Llamas, 1967                          | 5-32  |
| Figure 5.7.6: A Boy Feeding a Goat at Dreher Park Zoo, 1967                                | 5-32  |
| Figure 5.7.7: A 1964 Aerial of the Historic APE                                            | 5-34  |
| Figure 5.7.8: The South Florida Science Museum Prior to 1965                               | 5-35  |
| Figure 5.7.9: "Susie" the Mastodon at the South Florida Science Museum, early 1970s        |       |
| Figure 5.7.10: A 1968 Aerial of the Historic APE                                           |       |
| Figure 5.7.11: A 1975 Aerial of the Historic APE                                           | 5-40  |
| Figure 5.7.12: A Modern Aerial of the Historic APE                                         | 5-43  |
| Figure 6.3.1: A Current Aerial Depicting the Boundaries of the Local West Palm B           | each  |
| Vedado-Hillcrest Historic District and National Register–listed Vedado Historic District   | ե.6-9 |
| Figure 9.1.1: SR 80 / Southern Boulevard, Towards I-95 On-ramp, facing Southwest           | 9-1   |
| Figure 9.1.2: SR 80 / Southern Boulevard South ROW from I-95 On-ramp, including the $ m c$ | anal  |
| and Seaboard Air Line (CSX) Railroad, facing West                                          | 9-2   |
| Figure 9.1.3: SR 80 / Southern Boulevard from the Western End of the APE, facing East      |       |
| Figure 9.1.4: I-95 North-bound Lanes from the Southern End of the APE, facing North        |       |
|                                                                                            |       |
| Figure 9.2.1: A Modern Aerial Illustrating the APE and Modified Dreher Park (8PB17         | 039)  |
|                                                                                            | 9-6   |
| Figure 9.2.2: A Streetscape within the APE in the Hillcrest Neighborhood on the South      |       |
| of Oak Street, facing Southwest                                                            |       |
| Figure 9.2.3: A Streetscape within the APE in the Hillcrest Neighborhood on Van De Ve      |       |
| Street from Parkland Road, facing Southeast                                                |       |
| Figure 9.2.4: A Streetscape on Alamanda Road in the Ridgeland Park Neighborhood from       |       |
| APE on Parker Avenue, facing West                                                          |       |
| Figure 9.2.5: A Streetscape at the South side of Southdale Road in the Ridgeland l         |       |
| Neighborhood outside of the APE, facing East                                               | 9-10  |
| Figure 9.2.6: A Streetscape at the South of Dobbins Street in the Lakeview R               |       |
| Neighborhood, outside of the APE, facing Southeast                                         |       |
| Figure 9.2.7: A Streetscape at the South of Kaye Street in the Lakeview Ridge Neighborh    |       |
| outside of the APE, facing Southeast                                                       |       |
| Figure 9.2.8: A Streetscape at the South Side of Andrews Road in the Poinciana             |       |
| Neighborhood, outside of the APE, facing Northwest                                         |       |
| Figure 9.2.9: A Streetscape at the South Side of Andrews Road in the Poinciana             |       |
| Neighborhood, outside of the APE, facing Southwest                                         | 9-13  |