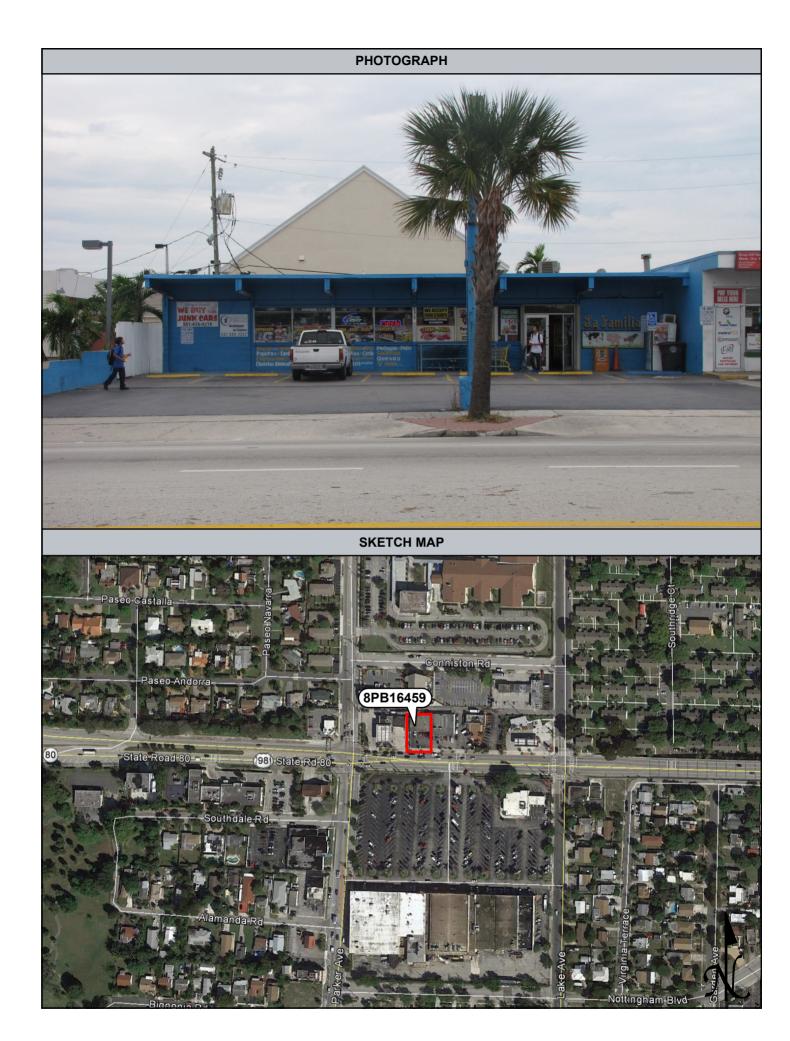

| Figure 9.2.68: Previously Recorded 1114 Oak Street (8PB14103), facing South9-53              |
|----------------------------------------------------------------------------------------------|
| Figure 9.2.69: Previously Recorded Morrison Field / Palm Beach International Airport         |
| (8PB15986), facing West9-54                                                                  |
| Figure 9.2.70: Newly Recorded 1050 Andrews Road (8PB16451), facing South East9-54            |
| Figure 9.2.71: Newly Recorded 969 Allendale Road (8PB16452), facing Northwest9-55            |
| Figure 9.2.72: Newly Recorded 1107 Oak Street (8PB16453), facing Northwest9-55               |
| Figure 9.2.73: Newly Recorded 1106 Oak Street (8PB16454), facing South9-56                   |
| Figure 9.2.74: Newly Recorded 3910 Merrill Avenue (8PB16455), facing Southeast9-56           |
| Figure 9.2.75: Newly Recorded 3906 Merrill Avenue (8PB16456), facing Southeast9-57           |
| Figure 9.2.76: Newly Recorded Universal Church / 854 Conniston Road (8PB16457), facing       |
| Southeast9-57                                                                                |
| Figure 9.2.77: Newly Recorded West Palm Gas / 847 Southern Boulevard (8PB16458), facing      |
| North9-58                                                                                    |
| Figure 9.2.78: La Familia Grocery / 835 Southern Boulevard (8PB16459), facing North9-58      |
| Figure 9.2.79: Newly Recorded 1625 Glen Road (8PB16460), facing North9-59                    |
| Figure 9.2.80: Newly Recorded 1650 Southern Boulevard (8PB16461), facing Southwest 9-59      |
| Figure 9.2.81: Newly Recorded Specialty Glass of the Palm Beaches, Inc. / 1440 Southern      |
| Boulevard (8PB16462), facing South9-60                                                       |
| Figure 9.2.82: Newly Recorded 1445 Shannondale Road (8PB16463), facing Northwest9-60         |
| Figure 9.2.83: Newly Recorded 1446 Shannondale Road (8PB16464), facing Southeast9-61         |
| Figure 9.2.84: Newly Recorded 1448 Shannondale Road (8PB16465), facing South9-61             |
| Figure 9.2.85: Newly Recorded 201 Lang Road (8PB16466), facing West9-62                      |
| Figure 9.2.86: Newly Recorded Cloud Lake Town Hall / 100 Lang Road (8PB16467), facing        |
| Southwest9-62                                                                                |
| Figure 9.2.87: Newly Recorded 103 Shannondale Road (8PB16468), facing North9-63              |
| Figure 9.2.88: Newly Recorded 100 Shannondale Road (8PB16469), facing Southwest9-63          |
| Figure 9.2.89: Newly Recorded 102 Shannondale Road (8PB16470), facing South9-64              |
| Figure 9.2.90: Newly Recorded 105 Shannondale Road (8PB16471), facing Northeast9-64          |
| Figure 9.2.91: Newly Recorded 106 Shannondale Road (8PB16472), facing South9-65              |
| Figure 9.2.92: Newly Recorded 109 Shannondale Road (8PB16473), facing North9-65              |
| Figure 9.2.93: Newly Recorded 111 Shannondale Road (8PB16474), facing Northwest9-66          |
| Figure 9.2.94: Newly Recorded 113 Shannondale Road (8PB16475), facing Northeast9-66          |
| Figure 9.2.95: Newly Recorded 115 ½ Shannondale Road (8PB16476), facing Southeast.9-67       |
| Figure 9.2.96: Newly Recorded 115 Shannondale Road (8PB16477), facing Northeast9-67          |
| Figure 9.2.97: Newly Recorded 108 Shannondale Road (8PB16478), facing Northeast9-68          |
| Figure 9.2.98: Newly Recorded 202 Shannondale Road (8PB16479), facing Southwest9-68          |
| Figure 9.2.99: Newly Recorded 110 Wilson Road (8PB16480), facing East9-69                    |
| Figure 9.2.100: Newly Recorded The Center for Family Services of West Palm Beach / 4101      |
| Parker Avenue (8PB16481), facing Southwest9-69                                               |
| Figure 9.2.101: Newly Recorded Publix / 804 Southern Boulevard (8PB16482), facing            |
| Southeast9-70                                                                                |
| Figure 9.2.102: Newly Recorded 4121 Parker Avenue (8PB16483), facing Southwest9-70           |
| Figure 9.2.103: Newly Recorded 4201 Parker Avenue (8PB16484), facing Southwest9-71           |
| Figure 9.2.104: Newly Recorded 4318 Parker Avenue (8PB16485), facing Northeast9-71           |
| Figure 9.2.105: Water Tower / 4400 Parker Avenue (8PB16486), facing Northeast9-72            |
| Figure 9.2.106: Historic Portion of the South Florida Science Museum / South Florida Science |
| Center and Aguarium 4801 Dreher Trail North (8PB16487), facing Southeast9-72                 |