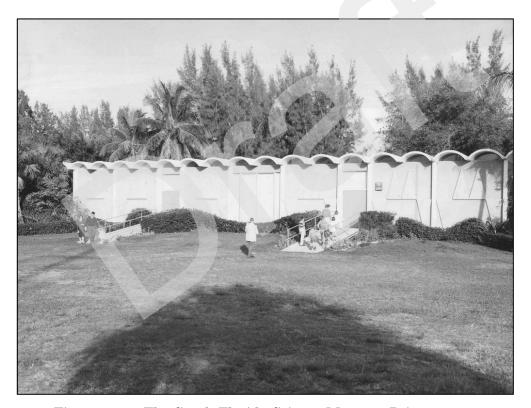

| Figure 5.2.1: Clematis Street in 1907                                                      | 5-8   |
|--------------------------------------------------------------------------------------------|-------|
| Figure 5.2.2: Aerial View of West Palm Beach, 1916                                         | 5-9   |
| Figure 5.4.1: Clematis Street in 1927                                                      | 5-12  |
| Figure 5.4.2: 1924 Plat Map of Vedado Subdivision                                          | 5-14  |
| Figure 5.5.1: Arrival of the Orange Blossom Special, West Palm Beach, Florida, 1938        | 5-17  |
| Figure 5.6.1: A 1940 Aerial of the Historic APE                                            | 5-19  |
| Figure 5.6.2: Aerial Photograph of Morrison Field (8PB15986), Unknown Date                 | 5-20  |
| Figure 5.6.3: WWII Military Parade on Clematis Street, Unknown Date                        |       |
| Figure 5.6.4: The July 21, 1936 Plat for Suburban Homes                                    | 5-24  |
| Figure 5.7.1: A 1953 Aerial of a Portion of the Historic APE                               | 5-29  |
| Figure 5.7.2: Paul Albert Dreher with the Dreher Park Sign, no date                        | 5-30  |
| Figure 5.7.3: The Area of Bacon Park / Dreher Park as Illustrated in a 1959 City of V      | West  |
| Palm Beach Plat Map                                                                        | 5-31  |
| Figure 5.7.4: A View of a Pond and Waterfowl Enclosure at Dreher Park Zoo, 1967            | 5-31  |
| Figure 5.7.5: A Dreher Park Zoo Enclosure Containing Llamas, 1967                          | 5-32  |
| Figure 5.7.6: A Boy Feeding a Goat at Dreher Park Zoo, 1967                                | 5-32  |
| Figure 5.7.7: A 1964 Aerial of the Historic APE                                            | 5-34  |
| Figure 5.7.8: The South Florida Science Museum Prior to 1965                               | 5-35  |
| Figure 5.7.9: "Susie" the Mastodon at the South Florida Science Museum, early 1970s        |       |
| Figure 5.7.10: A 1968 Aerial of the Historic APE                                           |       |
| Figure 5.7.11: A 1975 Aerial of the Historic APE                                           | 5-40  |
| Figure 5.7.12: A Modern Aerial of the Historic APE                                         | 5-43  |
| Figure 6.3.1: A Current Aerial Depicting the Boundaries of the Local West Palm B           | each  |
| Vedado-Hillcrest Historic District and National Register–listed Vedado Historic District   | ե.6-9 |
| Figure 9.1.1: SR 80 / Southern Boulevard, Towards I-95 On-ramp, facing Southwest           | 9-1   |
| Figure 9.1.2: SR 80 / Southern Boulevard South ROW from I-95 On-ramp, including the $ m c$ | anal  |
| and Seaboard Air Line (CSX) Railroad, facing West                                          | 9-2   |
| Figure 9.1.3: SR 80 / Southern Boulevard from the Western End of the APE, facing East      |       |
| Figure 9.1.4: I-95 North-bound Lanes from the Southern End of the APE, facing North        |       |
|                                                                                            |       |
| Figure 9.2.1: A Modern Aerial Illustrating the APE and Modified Dreher Park (8PB17         | 039)  |
|                                                                                            | 9-6   |
| Figure 9.2.2: A Streetscape within the APE in the Hillcrest Neighborhood on the South      |       |
| of Oak Street, facing Southwest                                                            |       |
| Figure 9.2.3: A Streetscape within the APE in the Hillcrest Neighborhood on Van De Ve      |       |
| Street from Parkland Road, facing Southeast                                                |       |
| Figure 9.2.4: A Streetscape on Alamanda Road in the Ridgeland Park Neighborhood from       |       |
| APE on Parker Avenue, facing West                                                          |       |
| Figure 9.2.5: A Streetscape at the South side of Southdale Road in the Ridgeland l         |       |
| Neighborhood outside of the APE, facing East                                               | 9-10  |
| Figure 9.2.6: A Streetscape at the South of Dobbins Street in the Lakeview R               |       |
| Neighborhood, outside of the APE, facing Southeast                                         |       |
| Figure 9.2.7: A Streetscape at the South of Kaye Street in the Lakeview Ridge Neighborh    |       |
| outside of the APE, facing Southeast                                                       |       |
| Figure 9.2.8: A Streetscape at the South Side of Andrews Road in the Poinciana             |       |
| Neighborhood, outside of the APE, facing Northwest                                         |       |
| Figure 9.2.9: A Streetscape at the South Side of Andrews Road in the Poinciana             |       |
| Neighborhood, outside of the APE, facing Southwest                                         | 9-13  |