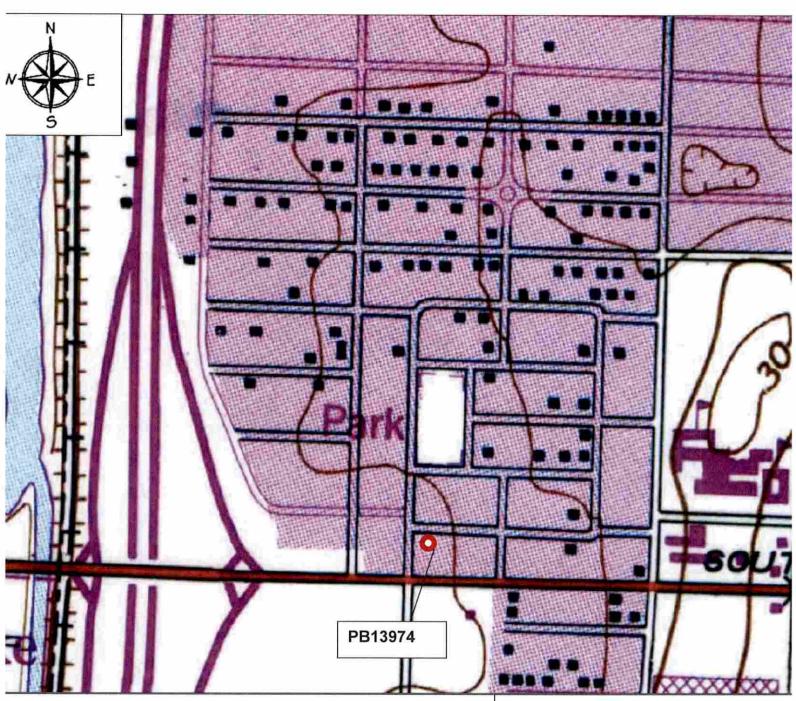

The APE extends into the National Register-listed Vedado Historic District (8PB14206). A total of 14 previously recorded individual residences within the district are also located in the historic APE: 926 Paseo Andorra (8PB2509), 904-906 Paseo Andorra (8PB13963), 910 Paseo Andorra (8PB13964), 916 Paseo Andorra (8PB13965), 920 Paseo Andorra (8PB13966), 934 Paseo Andorra (8PB13968), 940 Paseo Andorra (8PB13969), 946 Paseo Andorra (8PB13970), 1002 Paseo Andorra (8PB13972), 1014 Paseo Andorra (8PB13973), 1020 Paseo Andorra (8PB13974), 1028 Paseo Andorra (8PB13980), 1008 Paseo Andorra (8PB14053), and 1036 Van De Venter Street (8PB14080). Apart from the residence located at 1008 Paseo Andorra (8PB14053), all buildings are contributing to the district. The Vedado-Hillcrest Historic District, which includes those resources within the National Register Vedado District, as well as the remainder of the Hillcrest subdivision, was locally-listed within the City of West Palm Beach in 2007.