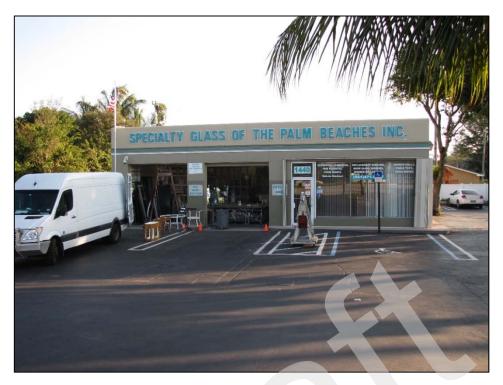

| Figure 9.2.68: Previously Recorded 1114 Oak Street (8PB14103), facing South9-53              |
|----------------------------------------------------------------------------------------------|
| Figure 9.2.69: Previously Recorded Morrison Field / Palm Beach International Airport         |
| (8PB15986), facing West9-54                                                                  |
| Figure 9.2.70: Newly Recorded 1050 Andrews Road (8PB16451), facing South East9-54            |
| Figure 9.2.71: Newly Recorded 969 Allendale Road (8PB16452), facing Northwest9-55            |
| Figure 9.2.72: Newly Recorded 1107 Oak Street (8PB16453), facing Northwest9-55               |
| Figure 9.2.73: Newly Recorded 1106 Oak Street (8PB16454), facing South9-56                   |
| Figure 9.2.74: Newly Recorded 3910 Merrill Avenue (8PB16455), facing Southeast9-56           |
| Figure 9.2.75: Newly Recorded 3906 Merrill Avenue (8PB16456), facing Southeast9-57           |
| Figure 9.2.76: Newly Recorded Universal Church / 854 Conniston Road (8PB16457), facing       |
| Southeast9-57                                                                                |
| Figure 9.2.77: Newly Recorded West Palm Gas / 847 Southern Boulevard (8PB16458), facing      |
| North9-58                                                                                    |
| Figure 9.2.78: La Familia Grocery / 835 Southern Boulevard (8PB16459), facing North9-58      |
| Figure 9.2.79: Newly Recorded 1625 Glen Road (8PB16460), facing North9-59                    |
| Figure 9.2.80: Newly Recorded 1650 Southern Boulevard (8PB16461), facing Southwest 9-59      |
| Figure 9.2.81: Newly Recorded Specialty Glass of the Palm Beaches, Inc. / 1440 Southern      |
| Boulevard (8PB16462), facing South9-60                                                       |
| Figure 9.2.82: Newly Recorded 1445 Shannondale Road (8PB16463), facing Northwest9-60         |
| Figure 9.2.83: Newly Recorded 1446 Shannondale Road (8PB16464), facing Southeast9-61         |
| Figure 9.2.84: Newly Recorded 1448 Shannondale Road (8PB16465), facing South9-61             |
| Figure 9.2.85: Newly Recorded 201 Lang Road (8PB16466), facing West9-62                      |
| Figure 9.2.86: Newly Recorded Cloud Lake Town Hall / 100 Lang Road (8PB16467), facing        |
| Southwest9-62                                                                                |
| Figure 9.2.87: Newly Recorded 103 Shannondale Road (8PB16468), facing North9-63              |
| Figure 9.2.88: Newly Recorded 100 Shannondale Road (8PB16469), facing Southwest9-63          |
| Figure 9.2.89: Newly Recorded 102 Shannondale Road (8PB16470), facing South9-64              |
| Figure 9.2.90: Newly Recorded 105 Shannondale Road (8PB16471), facing Northeast9-64          |
| Figure 9.2.91: Newly Recorded 106 Shannondale Road (8PB16472), facing South9-65              |
| Figure 9.2.92: Newly Recorded 109 Shannondale Road (8PB16473), facing North9-65              |
| Figure 9.2.93: Newly Recorded 111 Shannondale Road (8PB16474), facing Northwest9-66          |
| Figure 9.2.94: Newly Recorded 113 Shannondale Road (8PB16475), facing Northeast9-66          |
| Figure 9.2.95: Newly Recorded 115 ½ Shannondale Road (8PB16476), facing Southeast.9-67       |
| Figure 9.2.96: Newly Recorded 115 Shannondale Road (8PB16477), facing Northeast9-67          |
| Figure 9.2.97: Newly Recorded 108 Shannondale Road (8PB16478), facing Northeast9-68          |
| Figure 9.2.98: Newly Recorded 202 Shannondale Road (8PB16479), facing Southwest9-68          |
| Figure 9.2.99: Newly Recorded 110 Wilson Road (8PB16480), facing East9-69                    |
| Figure 9.2.100: Newly Recorded The Center for Family Services of West Palm Beach / 4101      |
| Parker Avenue (8PB16481), facing Southwest9-69                                               |
| Figure 9.2.101: Newly Recorded Publix / 804 Southern Boulevard (8PB16482), facing            |
| Southeast9-70                                                                                |
| Figure 9.2.102: Newly Recorded 4121 Parker Avenue (8PB16483), facing Southwest9-70           |
| Figure 9.2.103: Newly Recorded 4201 Parker Avenue (8PB16484), facing Southwest9-71           |
| Figure 9.2.104: Newly Recorded 4318 Parker Avenue (8PB16485), facing Northeast9-71           |
| Figure 9.2.105: Water Tower / 4400 Parker Avenue (8PB16486), facing Northeast9-72            |
| Figure 9.2.106: Historic Portion of the South Florida Science Museum / South Florida Science |
| Center and Aguarium 4801 Dreher Trail North (8PB16487), facing Southeast9-72                 |