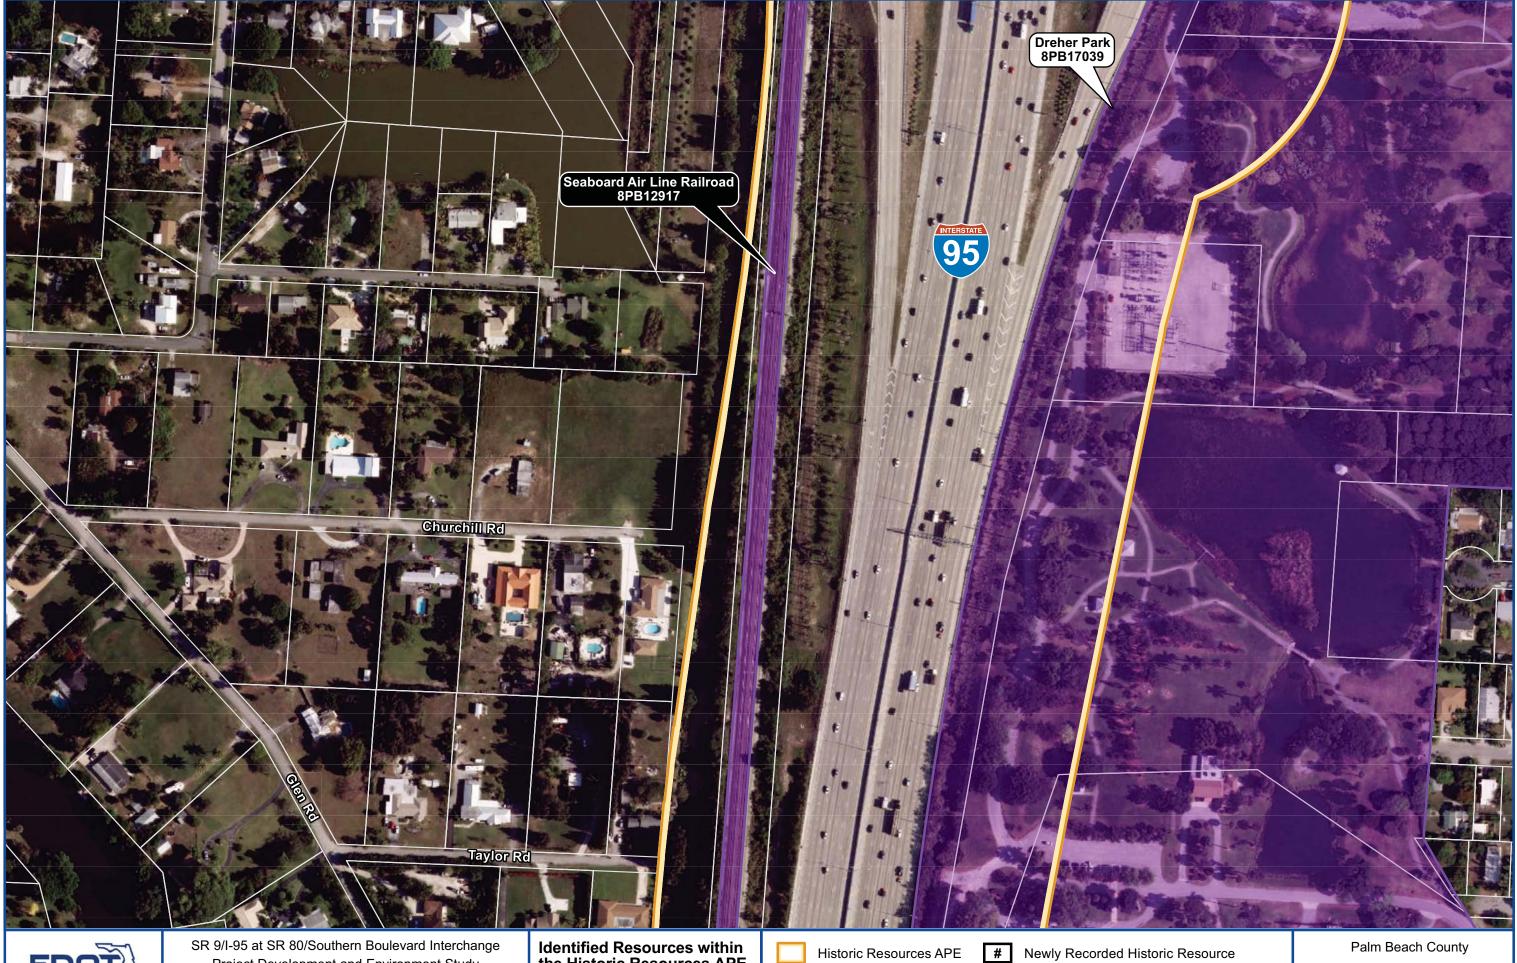

While several segments of the Seaboard Air Line (CSX) Railroad (8PB12917) have been recorded within the Florida Master Site File (FMSF) in Palm Beach County, the approximate 1.75 miles of this resource within the APE have not been documented. Based on its significance in the areas of Community Planning and Development and Transportation, the intact Seaboard Air Line (CSX) Railroad within the APE, one of the many segments that comprise the overall mainline, is considered National Register-eligible under Criterion A.

The newly recorded Dreher Park Resource Group (8PB17039) is associated with Paul Albert Dreher and recreational history in West Palm Beach from the 1920s, when it existed as Bacon Park, a campground for automobile tourists pouring in from the effects of the Florida Boom Period, to present-day. Despite the associations, Dreher Park predominantly contains non-

historic features and its physical layout has been non-historically altered. Because of integrity issues, the Dreher Park Resource Group is considered National Register-ineligible. Based on Palm Beach County Property Appraiser information and analysis of historic aerials, it was discovered that several areas along the project corridor contain concentrations of historic buildings with pre-1969 construction dates. A visual assessment was conducted in the areas of concentrated historic buildings to assess the potential for a historic district. The concentrations are related to the Hillcrest, Lakeview Ridge, Ridgeland Park, and Poinciana Park neighborhoods, as well as the towns of Cloud Lake and Glen Ridge. As a result of the visual assessment, it was confirmed that each of the neighborhoods are not conducive to consideration of a National Register-eligible historic district.