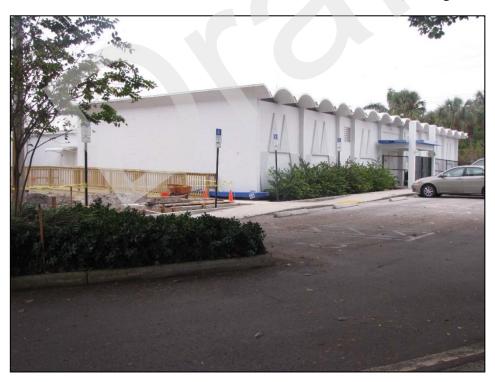

The 40 previously recorded buildings not located within the National Register Vedado Historic District (8PB3588, 8PB3589, 8PB11364, 8PB14042-8PB14047, 8PB14057-8PB14060, 8PB14064-8PB14069, 8PB14082-8PB14097, 8PB14099, and 8PB14100-8PB14103), water tower (8PB16486), and 36 newly recorded buildings (8PB16451-8PB16485, and 8PB16487) are considered individually National Register-ineligible. The newly recorded South Florida Science Museum / 4801 Dreher Trail North (8PB16487) is a Modern style building, and although it is architecturally noteworthy, it does not possess sufficient historic integrity to be considered National Register-eligible. The remaining structures exhibit common designs and many have sustained non-historic modifications, which affect historic integrity.