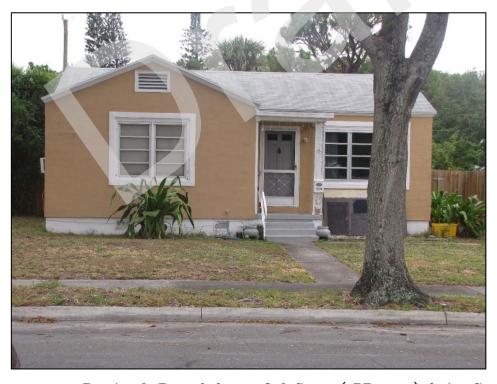

The 40 previously recorded buildings not located within the National Register Vedado Historic District (8PB3588, 8PB3589, 8PB11364, 8PB14042-8PB14047, 8PB14057-8PB14060, 8PB14064-8PB14069, 8PB14082-8PB14097, 8PB14099, and 8PB14100-8PB14103), water tower (8PB16486), and 36 newly recorded buildings (8PB16451-8PB16485, and 8PB16487) are considered individually National Register-ineligible. The newly recorded South Florida Science Museum / 4801 Dreher Trail North (8PB16487) is a Modern style building, and although it is architecturally noteworthy, it does not possess sufficient historic integrity to be considered National Register-eligible. The remaining structures exhibit common designs and many have sustained non-historic modifications, which affect historic integrity.