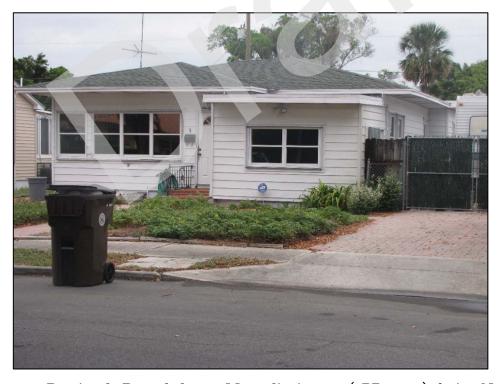

The 40 previously recorded buildings not located within the National Register Vedado Historic District (8PB3588, 8PB3589, 8PB11364, 8PB14042-8PB14047, 8PB14057-8PB14060, 8PB14064-8PB14069, 8PB14082-8PB14097, 8PB14099, and 8PB14100-8PB14103), water tower (8PB16486), and 36 newly recorded buildings (8PB16451-8PB16485, and 8PB16487) are considered individually National Register-ineligible. The newly recorded South Florida Science Museum / 4801 Dreher Trail North (8PB16487) is a Modern style building, and although it is architecturally noteworthy, it does not possess sufficient historic integrity to be considered National Register-eligible. The remaining structures exhibit common designs and many have sustained non-historic modifications, which affect historic integrity.