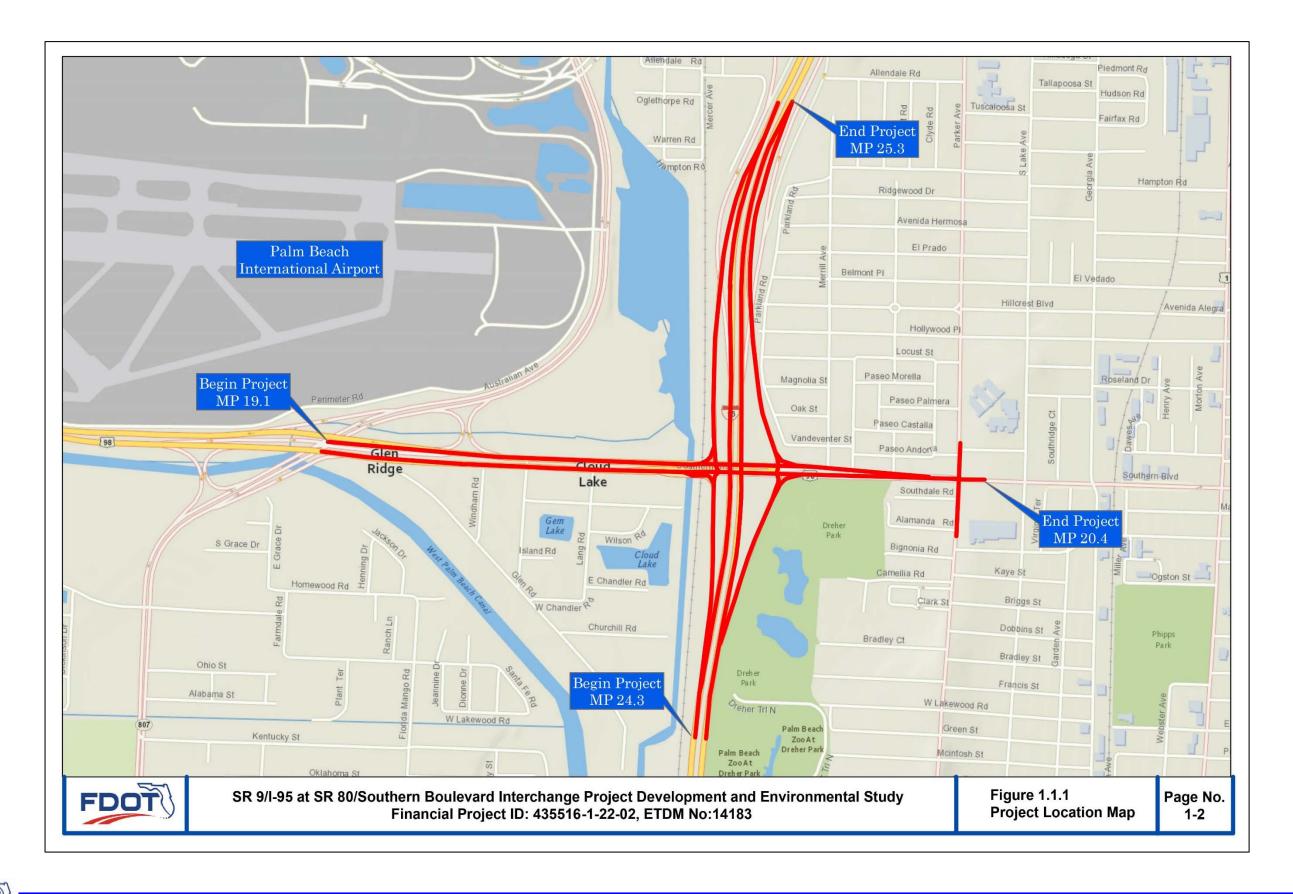

#### **Project Description** 1.1

This interchange was one of seventeen interchanges studied as part of the I-95 Interchange Master Plan that reexamined the 2003 I-95 Interchange Master Plan Study and the SR 9 I-95 mainline project. That project added a High Occupancy Vehicle (HOV) lane and auxiliary lanes from south of Linton Boulevard to north of PGA Boulevard in Palm Beach County and also included minor improvements to eight interchanges. Overall, the I-95 Interchange Master Plan recommended new short-term and long-term improvements to interchanges based on changes in traffic volumes and updated design standards. The SR 9 / I-95 at SR 80 / Southern Boulevard interchange is located between the Forest Hill Boulevard interchange (1.45 miles to the south), and the Belvedere Road interchange (1.01 miles to the north), and in proximity to multiple municipalities including the City of West Palm Beach, Town of Cloud Lake, Town of Glen Ridge, and unincorporated Palm Beach County. The proposed project is located in Sections 32 and 33 of Township 43 South, Range 43 East and Sections 4, 5, 8, and 9 of Township 44 South, Range 43 East on the Palm Beach (1946 Photorevised [PR] United States Geological Survey (USGS) quadrangle map. Figure **1.1.1** depicts the project location.