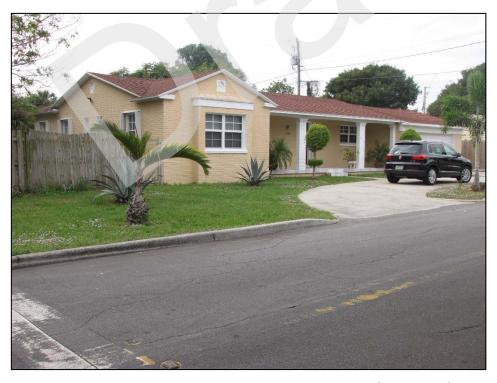

The 40 previously recorded buildings not located within the National Register Vedado Historic District (8PB3588, 8PB3589, 8PB11364, 8PB14042-8PB14047, 8PB14057-8PB14060, 8PB14064-8PB14069, 8PB14082-8PB14097, 8PB14099, and 8PB14100-8PB14103), water tower (8PB16486), and 36 newly recorded buildings (8PB16451-8PB16485, and 8PB16487) are considered individually National Register-ineligible. The newly recorded South Florida Science Museum / 4801 Dreher Trail North (8PB16487) is a Modern style building, and although it is architecturally noteworthy, it does not possess sufficient historic integrity to be considered National Register-eligible. The remaining structures exhibit common designs and many have sustained non-historic modifications, which affect historic integrity.