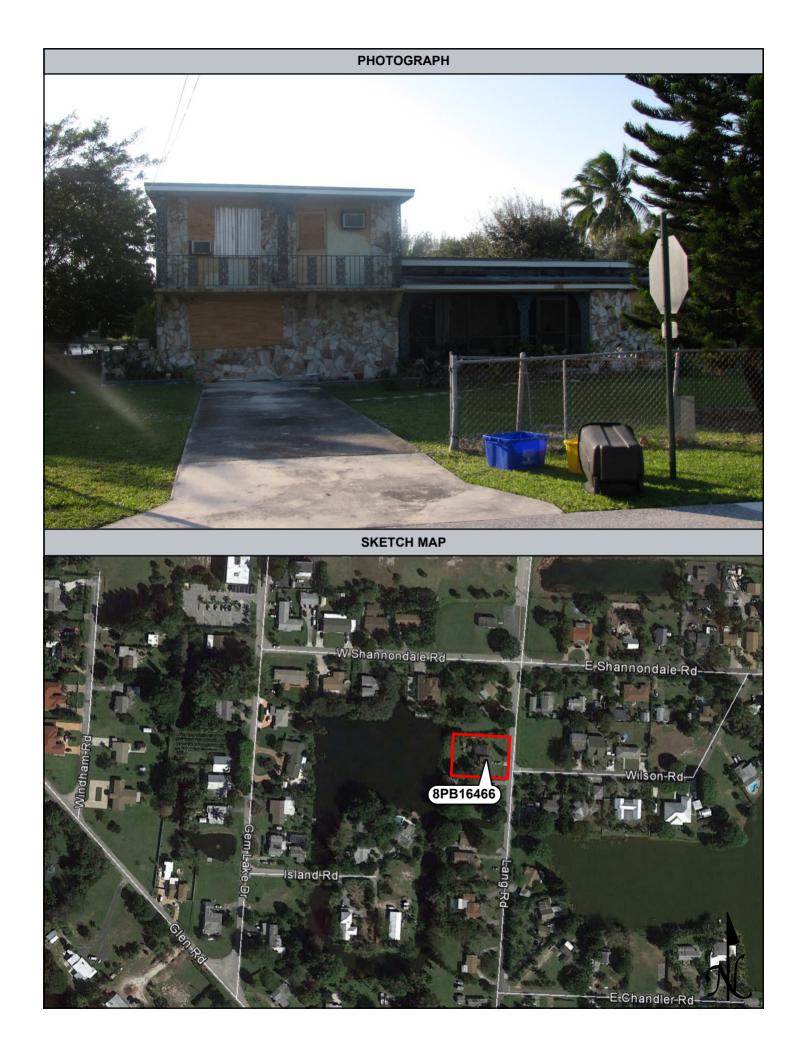

| Figure 9.2.68: Previously Recorded 1114 Oak Street (8PB14103), facing South9-53              |
|----------------------------------------------------------------------------------------------|
| Figure 9.2.69: Previously Recorded Morrison Field / Palm Beach International Airport         |
| (8PB15986), facing West9-54                                                                  |
| Figure 9.2.70: Newly Recorded 1050 Andrews Road (8PB16451), facing South East9-54            |
| Figure 9.2.71: Newly Recorded 969 Allendale Road (8PB16452), facing Northwest9-55            |
| Figure 9.2.72: Newly Recorded 1107 Oak Street (8PB16453), facing Northwest9-55               |
| Figure 9.2.73: Newly Recorded 1106 Oak Street (8PB16454), facing South9-56                   |
| Figure 9.2.74: Newly Recorded 3910 Merrill Avenue (8PB16455), facing Southeast9-56           |
| Figure 9.2.75: Newly Recorded 3906 Merrill Avenue (8PB16456), facing Southeast9-57           |
| Figure 9.2.76: Newly Recorded Universal Church / 854 Conniston Road (8PB16457), facing       |
| Southeast9-57                                                                                |
| Figure 9.2.77: Newly Recorded West Palm Gas / 847 Southern Boulevard (8PB16458), facing      |
| North9-58                                                                                    |
| Figure 9.2.78: La Familia Grocery / 835 Southern Boulevard (8PB16459), facing North9-58      |
| Figure 9.2.79: Newly Recorded 1625 Glen Road (8PB16460), facing North9-59                    |
| Figure 9.2.80: Newly Recorded 1650 Southern Boulevard (8PB16461), facing Southwest 9-59      |
| Figure 9.2.81: Newly Recorded Specialty Glass of the Palm Beaches, Inc. / 1440 Southern      |
| Boulevard (8PB16462), facing South9-60                                                       |
| Figure 9.2.82: Newly Recorded 1445 Shannondale Road (8PB16463), facing Northwest9-60         |
| Figure 9.2.83: Newly Recorded 1446 Shannondale Road (8PB16464), facing Southeast9-61         |
| Figure 9.2.84: Newly Recorded 1448 Shannondale Road (8PB16465), facing South9-61             |
| Figure 9.2.85: Newly Recorded 201 Lang Road (8PB16466), facing West9-62                      |
| Figure 9.2.86: Newly Recorded Cloud Lake Town Hall / 100 Lang Road (8PB16467), facing        |
| Southwest9-62                                                                                |
| Figure 9.2.87: Newly Recorded 103 Shannondale Road (8PB16468), facing North9-63              |
| Figure 9.2.88: Newly Recorded 100 Shannondale Road (8PB16469), facing Southwest9-63          |
| Figure 9.2.89: Newly Recorded 102 Shannondale Road (8PB16470), facing South9-64              |
| Figure 9.2.90: Newly Recorded 105 Shannondale Road (8PB16471), facing Northeast9-64          |
| Figure 9.2.91: Newly Recorded 106 Shannondale Road (8PB16472), facing South9-65              |
| Figure 9.2.92: Newly Recorded 109 Shannondale Road (8PB16473), facing North9-65              |
| Figure 9.2.93: Newly Recorded 111 Shannondale Road (8PB16474), facing Northwest9-66          |
| Figure 9.2.94: Newly Recorded 113 Shannondale Road (8PB16475), facing Northeast9-66          |
| Figure 9.2.95: Newly Recorded 115 ½ Shannondale Road (8PB16476), facing Southeast.9-67       |
| Figure 9.2.96: Newly Recorded 115 Shannondale Road (8PB16477), facing Northeast9-67          |
| Figure 9.2.97: Newly Recorded 108 Shannondale Road (8PB16478), facing Northeast9-68          |
| Figure 9.2.98: Newly Recorded 202 Shannondale Road (8PB16479), facing Southwest9-68          |
| Figure 9.2.99: Newly Recorded 110 Wilson Road (8PB16480), facing East9-69                    |
| Figure 9.2.100: Newly Recorded The Center for Family Services of West Palm Beach / 4101      |
| Parker Avenue (8PB16481), facing Southwest9-69                                               |
| Figure 9.2.101: Newly Recorded Publix / 804 Southern Boulevard (8PB16482), facing            |
| Southeast9-70                                                                                |
| Figure 9.2.102: Newly Recorded 4121 Parker Avenue (8PB16483), facing Southwest9-70           |
| Figure 9.2.103: Newly Recorded 4201 Parker Avenue (8PB16484), facing Southwest9-71           |
| Figure 9.2.104: Newly Recorded 4318 Parker Avenue (8PB16485), facing Northeast9-71           |
| Figure 9.2.105: Water Tower / 4400 Parker Avenue (8PB16486), facing Northeast9-72            |
| Figure 9.2.106: Historic Portion of the South Florida Science Museum / South Florida Science |
| Center and Aguarium 4801 Dreher Trail North (8PB16487), facing Southeast9-72                 |