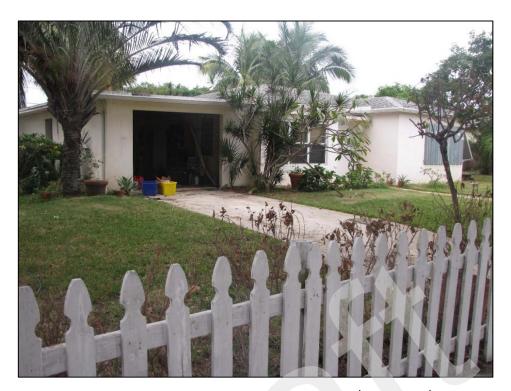

The 40 previously recorded buildings not located within the National Register Vedado Historic District (8PB3588, 8PB3589, 8PB11364, 8PB14042-8PB14047, 8PB14057-8PB14060, 8PB14064-8PB14069, 8PB14082-8PB14097, 8PB14099, and 8PB14100-8PB14103), water tower (8PB16486), and 36 newly recorded buildings (8PB16451-8PB16485, and 8PB16487) are considered individually National Register-ineligible. The newly recorded South Florida Science Museum / 4801 Dreher Trail North (8PB16487) is a Modern style building, and although it is architecturally noteworthy, it does not possess sufficient historic integrity to be considered National Register-eligible. The remaining structures exhibit common designs and many have sustained non-historic modifications, which affect historic integrity.