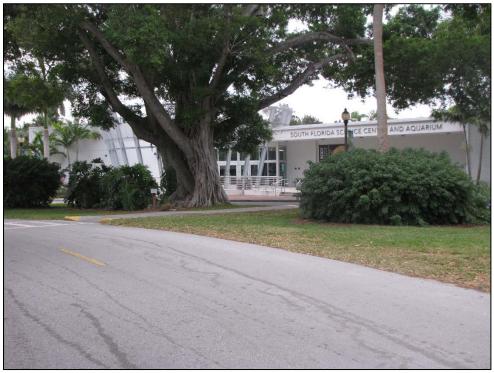

The 40 previously recorded buildings not located within the National Register Vedado Historic District (8PB3588, 8PB3589, 8PB11364, 8PB14042-8PB14047, 8PB14057-8PB14060, 8PB14064-8PB14069, 8PB14082-8PB14097, 8PB14099, and 8PB14100-8PB14103), water tower (8PB16486), and 36 newly recorded buildings (8PB16451-8PB16485, and 8PB16487) are considered individually National Register-ineligible. The newly recorded South Florida Science Museum / 4801 Dreher Trail North (8PB16487) is a Modern style building, and although it is architecturally noteworthy, it does not possess sufficient historic integrity to be considered National Register-eligible. The remaining structures exhibit common designs and many have sustained non-historic modifications, which affect historic integrity.