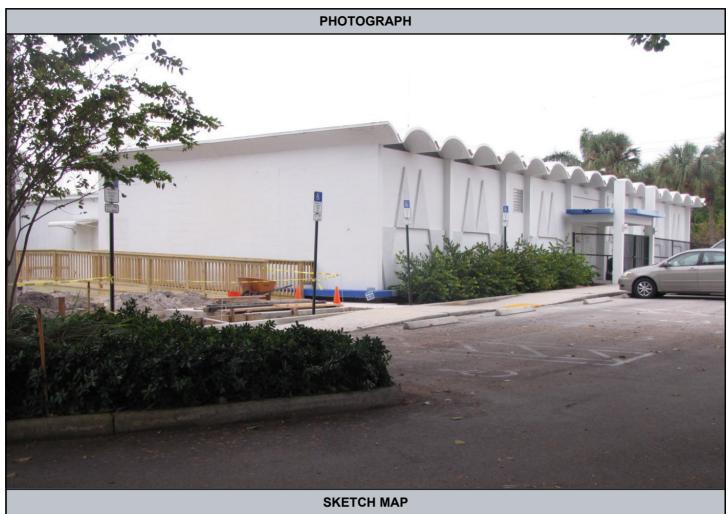

The 40 previously recorded buildings not located within the National Register Vedado Historic District (8PB3588, 8PB3589, 8PB11364, 8PB14042-8PB14047, 8PB14057-8PB14060, 8PB14064-8PB14069, 8PB14082-8PB14097, 8PB14099, and 8PB14100-8PB14103), water tower (8PB16486), and 36 newly recorded buildings (8PB16451-8PB16485, and 8PB16487) are considered individually National Register-ineligible. The newly recorded South Florida Science Museum / 4801 Dreher Trail North (8PB16487) is a Modern style building, and although it is architecturally noteworthy, it does not possess sufficient historic integrity to be considered National Register-eligible. The remaining structures exhibit common designs and many have sustained non-historic modifications, which affect historic integrity.

| Figure 9.2.68: Previously Recorded 1114 Oak Street (8PB14103), facing South9-53              |
|----------------------------------------------------------------------------------------------|
| Figure 9.2.69: Previously Recorded Morrison Field / Palm Beach International Airport         |
| (8PB15986), facing West9-54                                                                  |
| Figure 9.2.70: Newly Recorded 1050 Andrews Road (8PB16451), facing South East9-54            |
| Figure 9.2.71: Newly Recorded 969 Allendale Road (8PB16452), facing Northwest9-55            |
| Figure 9.2.72: Newly Recorded 1107 Oak Street (8PB16453), facing Northwest9-55               |
| Figure 9.2.73: Newly Recorded 1106 Oak Street (8PB16454), facing South9-56                   |
| Figure 9.2.74: Newly Recorded 3910 Merrill Avenue (8PB16455), facing Southeast9-56           |
| Figure 9.2.75: Newly Recorded 3906 Merrill Avenue (8PB16456), facing Southeast9-57           |
| Figure 9.2.76: Newly Recorded Universal Church / 854 Conniston Road (8PB16457), facing       |
| Southeast9-57                                                                                |
| Figure 9.2.77: Newly Recorded West Palm Gas / 847 Southern Boulevard (8PB16458), facing      |
| North9-58                                                                                    |
| Figure 9.2.78: La Familia Grocery / 835 Southern Boulevard (8PB16459), facing North9-58      |
| Figure 9.2.79: Newly Recorded 1625 Glen Road (8PB16460), facing North9-59                    |
| Figure 9.2.80: Newly Recorded 1650 Southern Boulevard (8PB16461), facing Southwest 9-59      |
| Figure 9.2.81: Newly Recorded Specialty Glass of the Palm Beaches, Inc. / 1440 Southern      |
| Boulevard (8PB16462), facing South9-60                                                       |
| Figure 9.2.82: Newly Recorded 1445 Shannondale Road (8PB16463), facing Northwest9-60         |
| Figure 9.2.83: Newly Recorded 1446 Shannondale Road (8PB16464), facing Southeast9-61         |
| Figure 9.2.84: Newly Recorded 1448 Shannondale Road (8PB16465), facing South9-61             |
| Figure 9.2.85: Newly Recorded 201 Lang Road (8PB16466), facing West9-62                      |
| Figure 9.2.86: Newly Recorded Cloud Lake Town Hall / 100 Lang Road (8PB16467), facing        |
| Southwest9-62                                                                                |
| Figure 9.2.87: Newly Recorded 103 Shannondale Road (8PB16468), facing North9-63              |
| Figure 9.2.88: Newly Recorded 100 Shannondale Road (8PB16469), facing Southwest9-63          |
| Figure 9.2.89: Newly Recorded 102 Shannondale Road (8PB16470), facing South9-64              |
| Figure 9.2.90: Newly Recorded 105 Shannondale Road (8PB16471), facing Northeast9-64          |
| Figure 9.2.91: Newly Recorded 106 Shannondale Road (8PB16472), facing South9-65              |
| Figure 9.2.92: Newly Recorded 109 Shannondale Road (8PB16473), facing North9-65              |
| Figure 9.2.93: Newly Recorded 111 Shannondale Road (8PB16474), facing Northwest9-66          |
| Figure 9.2.94: Newly Recorded 113 Shannondale Road (8PB16475), facing Northeast9-66          |
| Figure 9.2.95: Newly Recorded 115 ½ Shannondale Road (8PB16476), facing Southeast.9-67       |
| Figure 9.2.96: Newly Recorded 115 Shannondale Road (8PB16477), facing Northeast9-67          |
| Figure 9.2.97: Newly Recorded 108 Shannondale Road (8PB16478), facing Northeast9-68          |
| Figure 9.2.98: Newly Recorded 202 Shannondale Road (8PB16479), facing Southwest9-68          |
| Figure 9.2.99: Newly Recorded 110 Wilson Road (8PB16480), facing East9-69                    |
| Figure 9.2.100: Newly Recorded The Center for Family Services of West Palm Beach / 4101      |
| Parker Avenue (8PB16481), facing Southwest9-69                                               |
| Figure 9.2.101: Newly Recorded Publix / 804 Southern Boulevard (8PB16482), facing            |
| Southeast9-70                                                                                |
| Figure 9.2.102: Newly Recorded 4121 Parker Avenue (8PB16483), facing Southwest9-70           |
| Figure 9.2.103: Newly Recorded 4201 Parker Avenue (8PB16484), facing Southwest9-71           |
| Figure 9.2.104: Newly Recorded 4318 Parker Avenue (8PB16485), facing Northeast9-71           |
| Figure 9.2.105: Water Tower / 4400 Parker Avenue (8PB16486), facing Northeast9-72            |
| Figure 9.2.106: Historic Portion of the South Florida Science Museum / South Florida Science |
| Center and Aguarium 4801 Dreher Trail North (8PB16487), facing Southeast9-72                 |