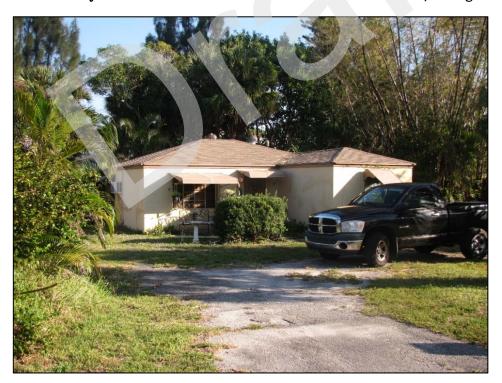

The 40 previously recorded buildings not located within the National Register Vedado Historic District (8PB3588, 8PB3589, 8PB11364, 8PB14042-8PB14047, 8PB14057-8PB14060, 8PB14064-8PB14069, 8PB14082-8PB14097, 8PB14099, and 8PB14100-8PB14103), water tower (8PB16486), and 36 newly recorded buildings (8PB16451-8PB16485, and 8PB16487) are considered individually National Register-ineligible. The newly recorded South Florida Science Museum / 4801 Dreher Trail North (8PB16487) is a Modern style building, and although it is architecturally noteworthy, it does not possess sufficient historic integrity to be considered National Register-eligible. The remaining structures exhibit common designs and many have sustained non-historic modifications, which affect historic integrity.