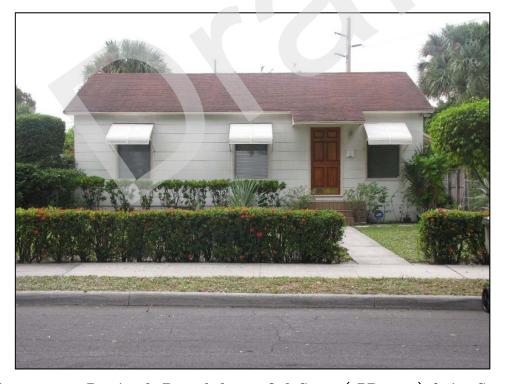

The APE extends into the National Register-listed Vedado Historic District (8PB14206). A total of 14 previously recorded individual residences within the district are also located in the historic APE: 926 Paseo Andorra (8PB2509), 904-906 Paseo Andorra (8PB13963), 910 Paseo Andorra (8PB13964), 916 Paseo Andorra (8PB13965), 920 Paseo Andorra (8PB13966), 934 Paseo Andorra (8PB13968), 940 Paseo Andorra (8PB13969), 946 Paseo Andorra (8PB13970), 1002 Paseo Andorra (8PB13972), 1014 Paseo Andorra (8PB13973), 1020 Paseo Andorra (8PB13974), 1028 Paseo Andorra (8PB13980), 1008 Paseo Andorra (8PB14053), and 1036 Van De Venter Street (8PB14080). Apart from the residence located at 1008 Paseo Andorra (8PB14053), all buildings are contributing to the district. The Vedado-Hillcrest Historic District, which includes those resources within the National Register Vedado District, as well as the remainder of the Hillcrest subdivision, was locally-listed within the City of West Palm Beach in 2007.