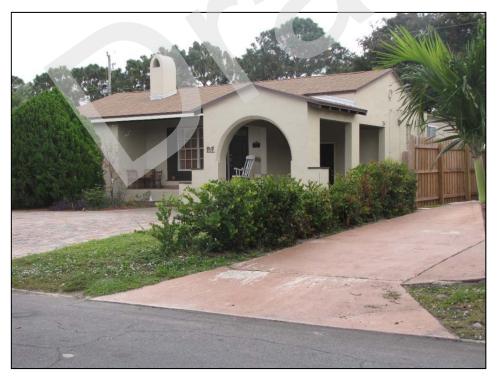

The APE extends into the National Register-listed Vedado Historic District (8PB14206). A total of 14 previously recorded individual residences within the district are also located in the historic APE: 926 Paseo Andorra (8PB2509), 904-906 Paseo Andorra (8PB13963), 910 Paseo Andorra (8PB13964), 916 Paseo Andorra (8PB13965), 920 Paseo Andorra (8PB13966), 934 Paseo Andorra (8PB13968), 940 Paseo Andorra (8PB13969), 946 Paseo Andorra (8PB13970), 1002 Paseo Andorra (8PB13972), 1014 Paseo Andorra (8PB13973), 1020 Paseo Andorra (8PB13974), 1028 Paseo Andorra (8PB13980), 1008 Paseo Andorra (8PB14053), and 1036 Van De Venter Street (8PB14080). Apart from the residence located at 1008 Paseo Andorra (8PB14053), all buildings are contributing to the district. The Vedado-Hillcrest Historic District, which includes those resources within the National Register Vedado District, as well as the remainder of the Hillcrest subdivision, was locally-listed within the City of West Palm Beach in 2007.