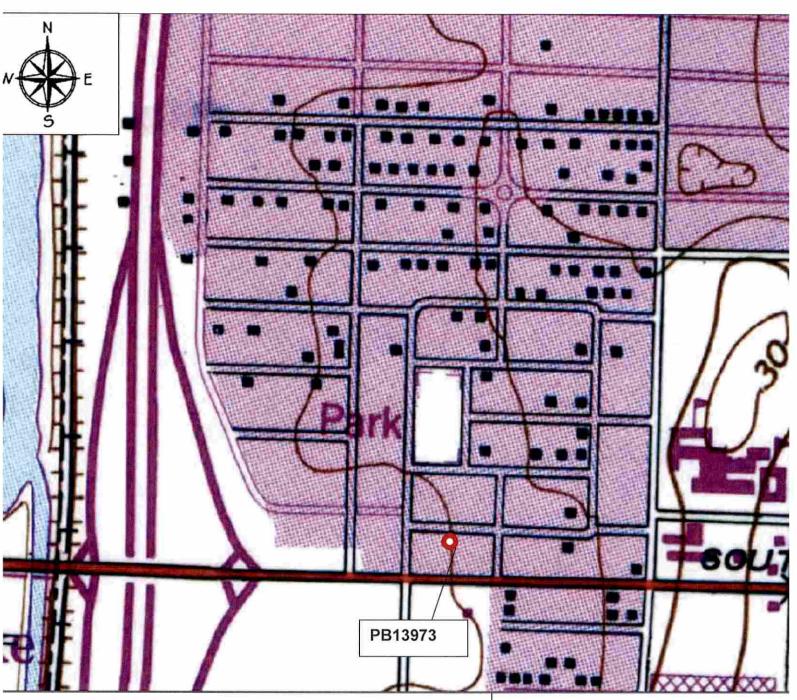

The APE extends into the National Register-listed Vedado Historic District (8PB14206). A total of 14 previously recorded individual residences within the district are also located in the historic APE: 926 Paseo Andorra (8PB2509), 904-906 Paseo Andorra (8PB13963), 910 Paseo Andorra (8PB13964), 916 Paseo Andorra (8PB13965), 920 Paseo Andorra (8PB13966), 934 Paseo Andorra (8PB13968), 940 Paseo Andorra (8PB13969), 946 Paseo Andorra (8PB13970), 1002 Paseo Andorra (8PB13972), 1014 Paseo Andorra (8PB13973), 1020 Paseo Andorra (8PB13974), 1028 Paseo Andorra (8PB13980), 1008 Paseo Andorra (8PB14053), and 1036 Van De Venter Street (8PB14080). Apart from the residence located at 1008 Paseo Andorra (8PB14053), all buildings are contributing to the district. The Vedado-Hillcrest Historic District, which includes those resources within the National Register Vedado District, as well as the remainder of the Hillcrest subdivision, was locally-listed within the City of West Palm Beach in 2007.