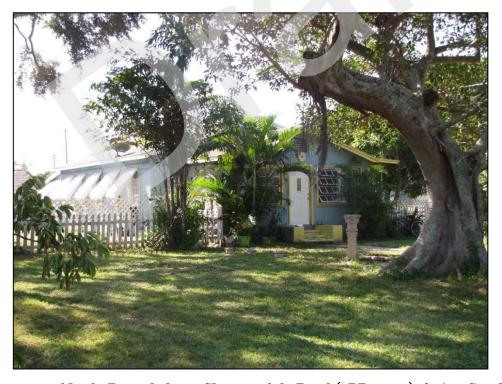

historic features and its physical layout has been non-historically altered. Because of integrity issues, the Dreher Park Resource Group is considered National Register-ineligible. Based on Palm Beach County Property Appraiser information and analysis of historic aerials, it was discovered that several areas along the project corridor contain concentrations of historic buildings with pre-1969 construction dates. A visual assessment was conducted in the areas of concentrated historic buildings to assess the potential for a historic district. The concentrations are related to the Hillcrest, Lakeview Ridge, Ridgeland Park, and Poinciana Park neighborhoods, as well as the towns of Cloud Lake and Glen Ridge. As a result of the visual assessment, it was confirmed that each of the neighborhoods are not conducive to consideration of a National Register-eligible historic district.