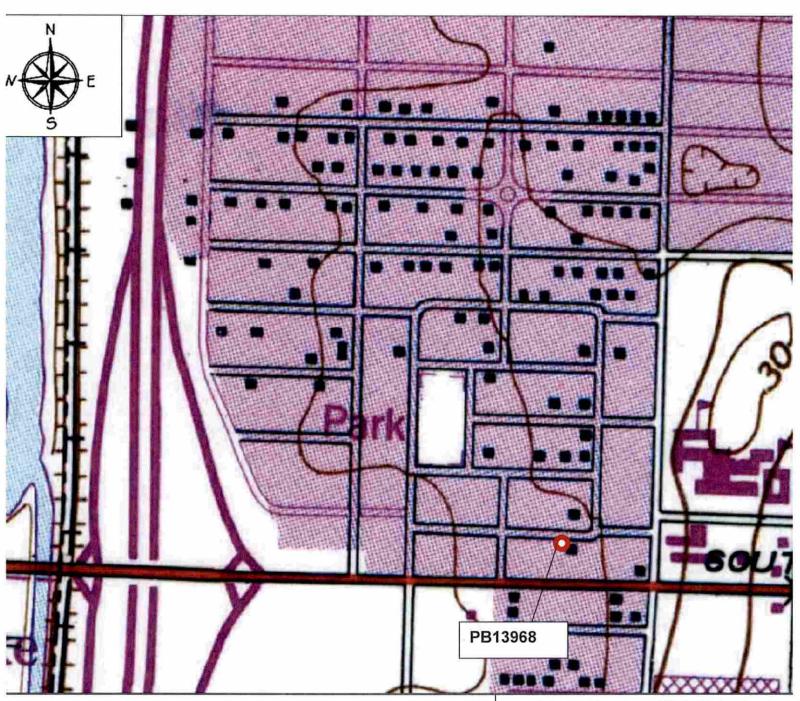

The APE extends into the National Register-listed Vedado Historic District (8PB14206). A total of 14 previously recorded individual residences within the district are also located in the historic APE: 926 Paseo Andorra (8PB2509), 904-906 Paseo Andorra (8PB13963), 910 Paseo Andorra (8PB13964), 916 Paseo Andorra (8PB13965), 920 Paseo Andorra (8PB13966), 934 Paseo Andorra (8PB13968), 940 Paseo Andorra (8PB13969), 946 Paseo Andorra (8PB13970), 1002 Paseo Andorra (8PB13972), 1014 Paseo Andorra (8PB13973), 1020 Paseo Andorra (8PB13974), 1028 Paseo Andorra (8PB13980), 1008 Paseo Andorra (8PB14053), and 1036 Van De Venter Street (8PB14080). Apart from the residence located at 1008 Paseo Andorra (8PB14053), all buildings are contributing to the district. The Vedado-Hillcrest Historic District, which includes those resources within the National Register Vedado District, as well as the remainder of the Hillcrest subdivision, was locally-listed within the City of West Palm Beach in 2007.