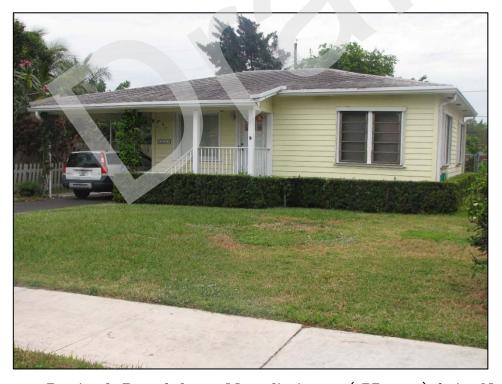

PB13980), determined a contributing resource to the Vedado Historic District (8PB14206), facing South





Figure 9.2.27: Previously Recorded 1008 Paseo Andorra (8PB14053), determined a noncontributing resource to the Vedado Historic District (8PB14206), facing Southeast



Figure 9.2.28: Previously Recorded 1036 Van De Venter Street (8PB14080), determined a contributing resource to the Vedado Historic District (8PB14206), facing Southwest





# 9.2.3 National Register–ineligible Historic Resources



Figure 9.2.29: Previously Recorded 4211 Parker Avenue (8PB3588), facing Northwest



Figure 9.2.30: Previously Recorded Stanley & Bertha Martin House / 4307 Parker Avenue (8PB3589), facing Southwest







Figure 9.2.31: Previously Recorded 107 Shannondale Road (8PB11364), facing Northwest



Figure 9.2.32: Previously Recorded 1125 Magnolia Avenue (8PB14042), facing Northwest





Figure 9.2.33: Previously Recorded 1133 Magnolia Avenue (8PB14043), facing Northeast



Figure 9.2.34: Previously Recorded 1145 Magnolia Avenue (8PB14044), facing Northeast





Figure 9.2.35: Previously Recorded 1136 Magnolia Avenue (8PB14045), facing Southeast



Figure 9.2.36: Previously Recorded 1140 Magnolia Avenue (8PB14046), facing Southeast





Figure 9.2.37: Previously Recorded 1112 Magnolia Avenue (8PB14047), facing Southeast



Figure 9.2.38: Previously Recorded 1048 Van De Venter Street (8PB14057), facing South





Figure 9.2.39: Previously Recorded 1128 Van De Venter Street (8PB14058), facing Southeast



Figure 9.2.40: Previously Recorded 1129 Van De Venter Street (8PB14059), facing