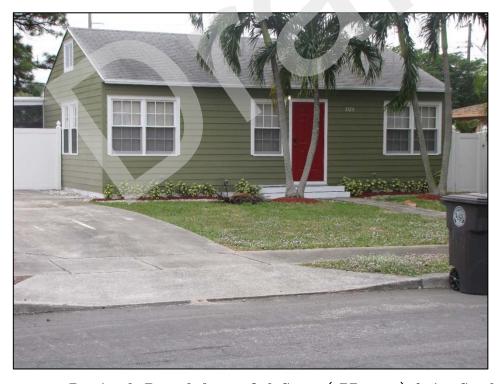

The APE extends into the National Register-listed Vedado Historic District (8PB14206). A total of 14 previously recorded individual residences within the district are also located in the historic APE: 926 Paseo Andorra (8PB2509), 904-906 Paseo Andorra (8PB13963), 910 Paseo Andorra (8PB13964), 916 Paseo Andorra (8PB13965), 920 Paseo Andorra (8PB13966), 934 Paseo Andorra (8PB13968), 940 Paseo Andorra (8PB13969), 946 Paseo Andorra (8PB13970), 1002 Paseo Andorra (8PB13972), 1014 Paseo Andorra (8PB13973), 1020 Paseo Andorra (8PB13974), 1028 Paseo Andorra (8PB13980), 1008 Paseo Andorra (8PB14053), and 1036 Van De Venter Street (8PB14080). Apart from the residence located at 1008 Paseo Andorra (8PB14053), all buildings are contributing to the district. The Vedado-Hillcrest Historic District, which includes those resources within the National Register Vedado District, as well as the remainder of the Hillcrest subdivision, was locally-listed within the City of West Palm Beach in 2007.