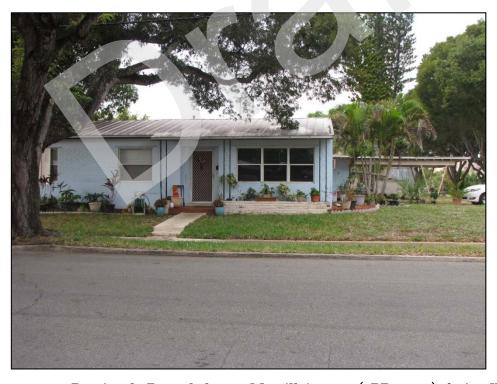

The APE extends into the National Register-listed Vedado Historic District (8PB14206). A total of 14 previously recorded individual residences within the district are also located in the historic APE: 926 Paseo Andorra (8PB2509), 904-906 Paseo Andorra (8PB13963), 910 Paseo Andorra (8PB13964), 916 Paseo Andorra (8PB13965), 920 Paseo Andorra (8PB13966), 934 Paseo Andorra (8PB13968), 940 Paseo Andorra (8PB13969), 946 Paseo Andorra (8PB13970), 1002 Paseo Andorra (8PB13972), 1014 Paseo Andorra (8PB13973), 1020 Paseo Andorra (8PB13974), 1028 Paseo Andorra (8PB13980), 1008 Paseo Andorra (8PB14053), and 1036 Van De Venter Street (8PB14080). Apart from the residence located at 1008 Paseo Andorra (8PB14053), all buildings are contributing to the district. The Vedado-Hillcrest Historic District, which includes those resources within the National Register Vedado District, as well as the remainder of the Hillcrest subdivision, was locally-listed within the City of West Palm Beach in 2007.