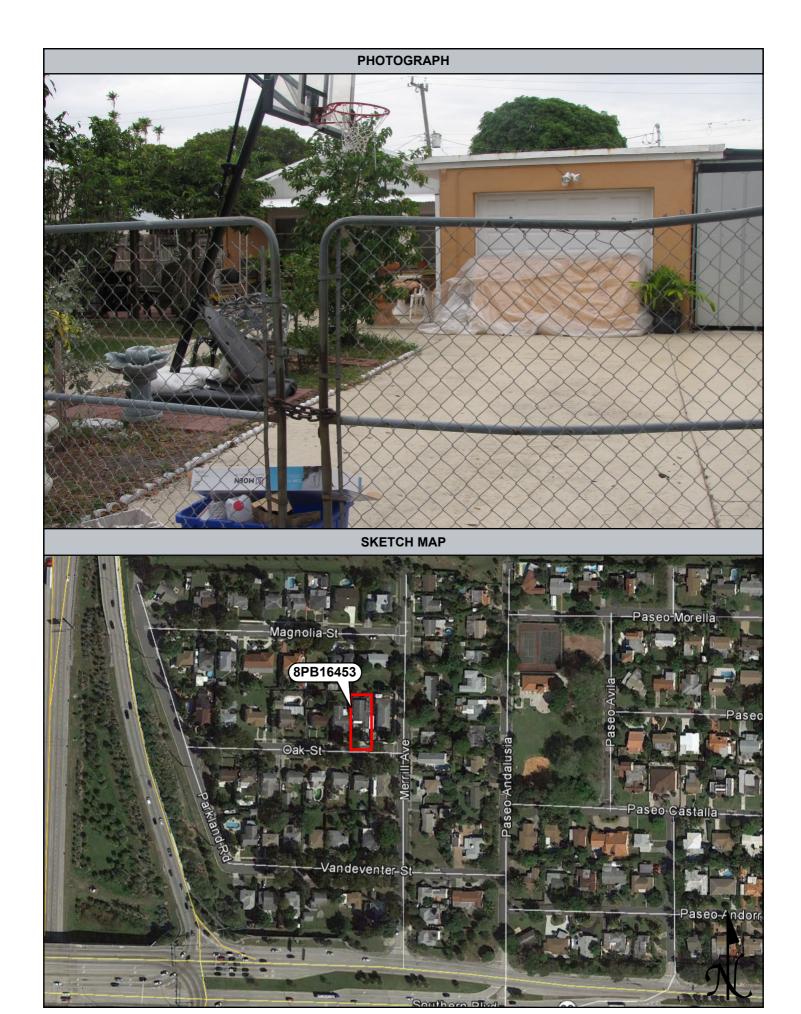

| Figure 9.2.68: Previously Recorded 1114 Oak Street (8PB14103), facing South9-53              |
|----------------------------------------------------------------------------------------------|
| Figure 9.2.69: Previously Recorded Morrison Field / Palm Beach International Airport         |
| (8PB15986), facing West9-54                                                                  |
| Figure 9.2.70: Newly Recorded 1050 Andrews Road (8PB16451), facing South East9-54            |
| Figure 9.2.71: Newly Recorded 969 Allendale Road (8PB16452), facing Northwest9-55            |
| Figure 9.2.72: Newly Recorded 1107 Oak Street (8PB16453), facing Northwest9-55               |
| Figure 9.2.73: Newly Recorded 1106 Oak Street (8PB16454), facing South9-56                   |
| Figure 9.2.74: Newly Recorded 3910 Merrill Avenue (8PB16455), facing Southeast9-56           |
| Figure 9.2.75: Newly Recorded 3906 Merrill Avenue (8PB16456), facing Southeast9-57           |
| Figure 9.2.76: Newly Recorded Universal Church / 854 Conniston Road (8PB16457), facing       |
| Southeast9-57                                                                                |
| Figure 9.2.77: Newly Recorded West Palm Gas / 847 Southern Boulevard (8PB16458), facing      |
| North9-58                                                                                    |
| Figure 9.2.78: La Familia Grocery / 835 Southern Boulevard (8PB16459), facing North9-58      |
| Figure 9.2.79: Newly Recorded 1625 Glen Road (8PB16460), facing North9-59                    |
| Figure 9.2.80: Newly Recorded 1650 Southern Boulevard (8PB16461), facing Southwest 9-59      |
| Figure 9.2.81: Newly Recorded Specialty Glass of the Palm Beaches, Inc. / 1440 Southern      |
| Boulevard (8PB16462), facing South9-60                                                       |
| Figure 9.2.82: Newly Recorded 1445 Shannondale Road (8PB16463), facing Northwest9-60         |
| Figure 9.2.83: Newly Recorded 1446 Shannondale Road (8PB16464), facing Southeast9-61         |
| Figure 9.2.84: Newly Recorded 1448 Shannondale Road (8PB16465), facing South9-61             |
| Figure 9.2.85: Newly Recorded 201 Lang Road (8PB16466), facing West9-62                      |
| Figure 9.2.86: Newly Recorded Cloud Lake Town Hall / 100 Lang Road (8PB16467), facing        |
| Southwest9-62                                                                                |
| Figure 9.2.87: Newly Recorded 103 Shannondale Road (8PB16468), facing North9-63              |
| Figure 9.2.88: Newly Recorded 100 Shannondale Road (8PB16469), facing Southwest9-63          |
| Figure 9.2.89: Newly Recorded 102 Shannondale Road (8PB16470), facing South9-64              |
| Figure 9.2.90: Newly Recorded 105 Shannondale Road (8PB16471), facing Northeast9-64          |
| Figure 9.2.91: Newly Recorded 106 Shannondale Road (8PB16472), facing South9-65              |
| Figure 9.2.92: Newly Recorded 109 Shannondale Road (8PB16473), facing North9-65              |
| Figure 9.2.93: Newly Recorded 111 Shannondale Road (8PB16474), facing Northwest9-66          |
| Figure 9.2.94: Newly Recorded 113 Shannondale Road (8PB16475), facing Northeast9-66          |
| Figure 9.2.95: Newly Recorded 115 ½ Shannondale Road (8PB16476), facing Southeast.9-67       |
| Figure 9.2.96: Newly Recorded 115 Shannondale Road (8PB16477), facing Northeast9-67          |
| Figure 9.2.97: Newly Recorded 108 Shannondale Road (8PB16478), facing Northeast9-68          |
| Figure 9.2.98: Newly Recorded 202 Shannondale Road (8PB16479), facing Southwest9-68          |
| Figure 9.2.99: Newly Recorded 110 Wilson Road (8PB16480), facing East9-69                    |
| Figure 9.2.100: Newly Recorded The Center for Family Services of West Palm Beach / 4101      |
| Parker Avenue (8PB16481), facing Southwest9-69                                               |
| Figure 9.2.101: Newly Recorded Publix / 804 Southern Boulevard (8PB16482), facing            |
| Southeast9-70                                                                                |
| Figure 9.2.102: Newly Recorded 4121 Parker Avenue (8PB16483), facing Southwest9-70           |
| Figure 9.2.103: Newly Recorded 4201 Parker Avenue (8PB16484), facing Southwest9-71           |
| Figure 9.2.104: Newly Recorded 4318 Parker Avenue (8PB16485), facing Northeast9-71           |
| Figure 9.2.105: Water Tower / 4400 Parker Avenue (8PB16486), facing Northeast9-72            |
| Figure 9.2.106: Historic Portion of the South Florida Science Museum / South Florida Science |
| Center and Aguarium 4801 Dreher Trail North (8PB16487), facing Southeast9-72                 |