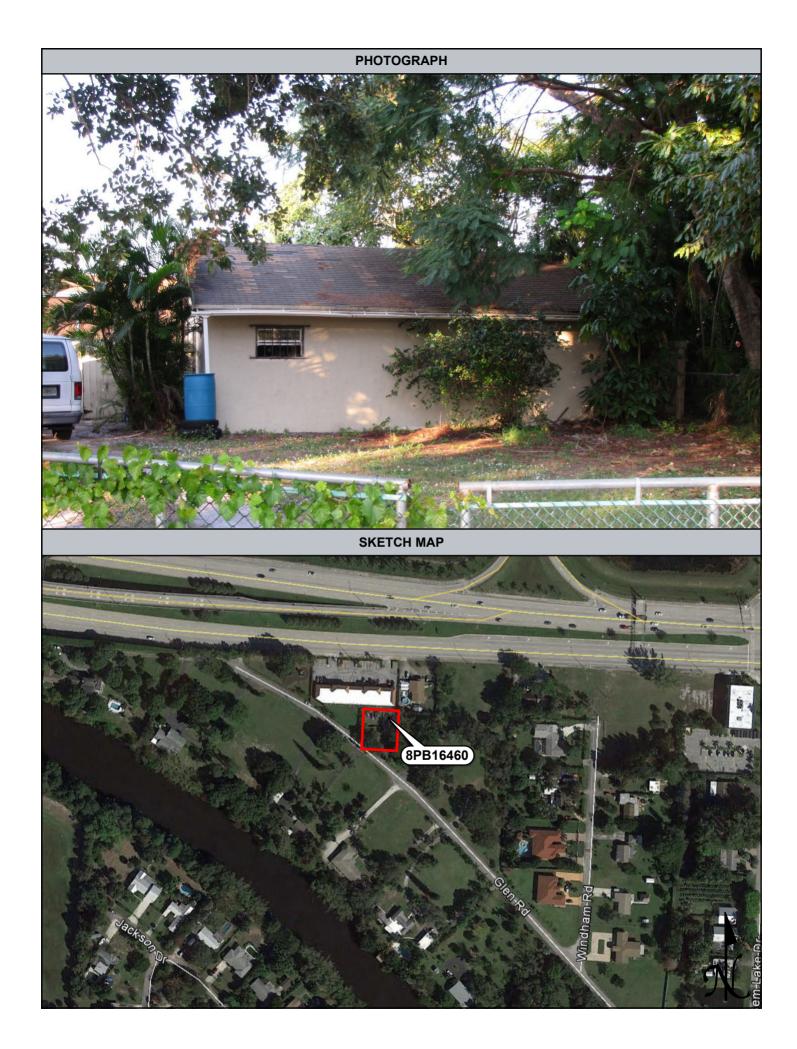

| Figure 9.2.68: Previously Recorded 1114 Oak Street (8PB14103), facing South9-53              |
|----------------------------------------------------------------------------------------------|
| Figure 9.2.69: Previously Recorded Morrison Field / Palm Beach International Airport         |
| (8PB15986), facing West9-54                                                                  |
| Figure 9.2.70: Newly Recorded 1050 Andrews Road (8PB16451), facing South East9-54            |
| Figure 9.2.71: Newly Recorded 969 Allendale Road (8PB16452), facing Northwest9-55            |
| Figure 9.2.72: Newly Recorded 1107 Oak Street (8PB16453), facing Northwest9-55               |
| Figure 9.2.73: Newly Recorded 1106 Oak Street (8PB16454), facing South9-56                   |
| Figure 9.2.74: Newly Recorded 3910 Merrill Avenue (8PB16455), facing Southeast9-56           |
| Figure 9.2.75: Newly Recorded 3906 Merrill Avenue (8PB16456), facing Southeast9-57           |
| Figure 9.2.76: Newly Recorded Universal Church / 854 Conniston Road (8PB16457), facing       |
| Southeast9-57                                                                                |
| Figure 9.2.77: Newly Recorded West Palm Gas / 847 Southern Boulevard (8PB16458), facing      |
| North9-58                                                                                    |
| Figure 9.2.78: La Familia Grocery / 835 Southern Boulevard (8PB16459), facing North9-58      |
| Figure 9.2.79: Newly Recorded 1625 Glen Road (8PB16460), facing North9-59                    |
| Figure 9.2.80: Newly Recorded 1650 Southern Boulevard (8PB16461), facing Southwest 9-59      |
| Figure 9.2.81: Newly Recorded Specialty Glass of the Palm Beaches, Inc. / 1440 Southern      |
| Boulevard (8PB16462), facing South9-60                                                       |
| Figure 9.2.82: Newly Recorded 1445 Shannondale Road (8PB16463), facing Northwest9-60         |
| Figure 9.2.83: Newly Recorded 1446 Shannondale Road (8PB16464), facing Southeast9-61         |
| Figure 9.2.84: Newly Recorded 1448 Shannondale Road (8PB16465), facing South9-61             |
| Figure 9.2.85: Newly Recorded 201 Lang Road (8PB16466), facing West9-62                      |
| Figure 9.2.86: Newly Recorded Cloud Lake Town Hall / 100 Lang Road (8PB16467), facing        |
| Southwest9-62                                                                                |
| Figure 9.2.87: Newly Recorded 103 Shannondale Road (8PB16468), facing North9-63              |
| Figure 9.2.88: Newly Recorded 100 Shannondale Road (8PB16469), facing Southwest9-63          |
| Figure 9.2.89: Newly Recorded 102 Shannondale Road (8PB16470), facing South9-64              |
| Figure 9.2.90: Newly Recorded 105 Shannondale Road (8PB16471), facing Northeast9-64          |
| Figure 9.2.91: Newly Recorded 106 Shannondale Road (8PB16472), facing South9-65              |
| Figure 9.2.92: Newly Recorded 109 Shannondale Road (8PB16473), facing North9-65              |
| Figure 9.2.93: Newly Recorded 111 Shannondale Road (8PB16474), facing Northwest9-66          |
| Figure 9.2.94: Newly Recorded 113 Shannondale Road (8PB16475), facing Northeast9-66          |
| Figure 9.2.95: Newly Recorded 115 ½ Shannondale Road (8PB16476), facing Southeast.9-67       |
| Figure 9.2.96: Newly Recorded 115 Shannondale Road (8PB16477), facing Northeast9-67          |
| Figure 9.2.97: Newly Recorded 108 Shannondale Road (8PB16478), facing Northeast9-68          |
| Figure 9.2.98: Newly Recorded 202 Shannondale Road (8PB16479), facing Southwest9-68          |
| Figure 9.2.99: Newly Recorded 110 Wilson Road (8PB16480), facing East9-69                    |
| Figure 9.2.100: Newly Recorded The Center for Family Services of West Palm Beach / 4101      |
| Parker Avenue (8PB16481), facing Southwest9-69                                               |
| Figure 9.2.101: Newly Recorded Publix / 804 Southern Boulevard (8PB16482), facing            |
| Southeast9-70                                                                                |
| Figure 9.2.102: Newly Recorded 4121 Parker Avenue (8PB16483), facing Southwest9-70           |
| Figure 9.2.103: Newly Recorded 4201 Parker Avenue (8PB16484), facing Southwest9-71           |
| Figure 9.2.104: Newly Recorded 4318 Parker Avenue (8PB16485), facing Northeast9-71           |
| Figure 9.2.105: Water Tower / 4400 Parker Avenue (8PB16486), facing Northeast9-72            |
| Figure 9.2.106: Historic Portion of the South Florida Science Museum / South Florida Science |
| Center and Aguarium 4801 Dreher Trail North (8PB16487), facing Southeast9-72                 |