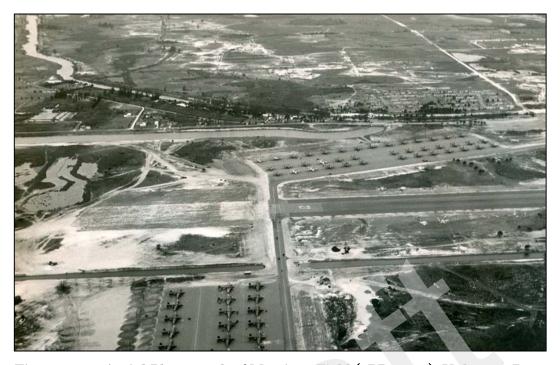

| Figure 5.2.1: Clematis Street in 1907                                                      | 5-8   |
|--------------------------------------------------------------------------------------------|-------|
| Figure 5.2.2: Aerial View of West Palm Beach, 1916                                         | 5-9   |
| Figure 5.4.1: Clematis Street in 1927                                                      | 5-12  |
| Figure 5.4.2: 1924 Plat Map of Vedado Subdivision                                          | 5-14  |
| Figure 5.5.1: Arrival of the Orange Blossom Special, West Palm Beach, Florida, 1938        | 5-17  |
| Figure 5.6.1: A 1940 Aerial of the Historic APE                                            | 5-19  |
| Figure 5.6.2: Aerial Photograph of Morrison Field (8PB15986), Unknown Date                 | 5-20  |
| Figure 5.6.3: WWII Military Parade on Clematis Street, Unknown Date                        |       |
| Figure 5.6.4: The July 21, 1936 Plat for Suburban Homes                                    | 5-24  |
| Figure 5.7.1: A 1953 Aerial of a Portion of the Historic APE                               | 5-29  |
| Figure 5.7.2: Paul Albert Dreher with the Dreher Park Sign, no date                        | 5-30  |
| Figure 5.7.3: The Area of Bacon Park / Dreher Park as Illustrated in a 1959 City of V      | West  |
| Palm Beach Plat Map                                                                        | 5-31  |
| Figure 5.7.4: A View of a Pond and Waterfowl Enclosure at Dreher Park Zoo, 1967            | 5-31  |
| Figure 5.7.5: A Dreher Park Zoo Enclosure Containing Llamas, 1967                          | 5-32  |
| Figure 5.7.6: A Boy Feeding a Goat at Dreher Park Zoo, 1967                                | 5-32  |
| Figure 5.7.7: A 1964 Aerial of the Historic APE                                            | 5-34  |
| Figure 5.7.8: The South Florida Science Museum Prior to 1965                               | 5-35  |
| Figure 5.7.9: "Susie" the Mastodon at the South Florida Science Museum, early 1970s        |       |
| Figure 5.7.10: A 1968 Aerial of the Historic APE                                           |       |
| Figure 5.7.11: A 1975 Aerial of the Historic APE                                           | 5-40  |
| Figure 5.7.12: A Modern Aerial of the Historic APE                                         | 5-43  |
| Figure 6.3.1: A Current Aerial Depicting the Boundaries of the Local West Palm B           | each  |
| Vedado-Hillcrest Historic District and National Register–listed Vedado Historic District   | ե.6-9 |
| Figure 9.1.1: SR 80 / Southern Boulevard, Towards I-95 On-ramp, facing Southwest           | 9-1   |
| Figure 9.1.2: SR 80 / Southern Boulevard South ROW from I-95 On-ramp, including the $ m c$ | anal  |
| and Seaboard Air Line (CSX) Railroad, facing West                                          | 9-2   |
| Figure 9.1.3: SR 80 / Southern Boulevard from the Western End of the APE, facing East      |       |
| Figure 9.1.4: I-95 North-bound Lanes from the Southern End of the APE, facing North        |       |
|                                                                                            |       |
| Figure 9.2.1: A Modern Aerial Illustrating the APE and Modified Dreher Park (8PB17         | 039)  |
|                                                                                            | 9-6   |
| Figure 9.2.2: A Streetscape within the APE in the Hillcrest Neighborhood on the South      |       |
| of Oak Street, facing Southwest                                                            |       |
| Figure 9.2.3: A Streetscape within the APE in the Hillcrest Neighborhood on Van De Ve      |       |
| Street from Parkland Road, facing Southeast                                                |       |
| Figure 9.2.4: A Streetscape on Alamanda Road in the Ridgeland Park Neighborhood from       |       |
| APE on Parker Avenue, facing West                                                          |       |
| Figure 9.2.5: A Streetscape at the South side of Southdale Road in the Ridgeland l         |       |
| Neighborhood outside of the APE, facing East                                               | 9-10  |
| Figure 9.2.6: A Streetscape at the South of Dobbins Street in the Lakeview R               |       |
| Neighborhood, outside of the APE, facing Southeast                                         |       |
| Figure 9.2.7: A Streetscape at the South of Kaye Street in the Lakeview Ridge Neighborh    |       |
| outside of the APE, facing Southeast                                                       |       |
| Figure 9.2.8: A Streetscape at the South Side of Andrews Road in the Poinciana             |       |
| Neighborhood, outside of the APE, facing Northwest                                         |       |
| Figure 9.2.9: A Streetscape at the South Side of Andrews Road in the Poinciana             |       |
| Neighborhood, outside of the APE, facing Southwest                                         | 9-13  |