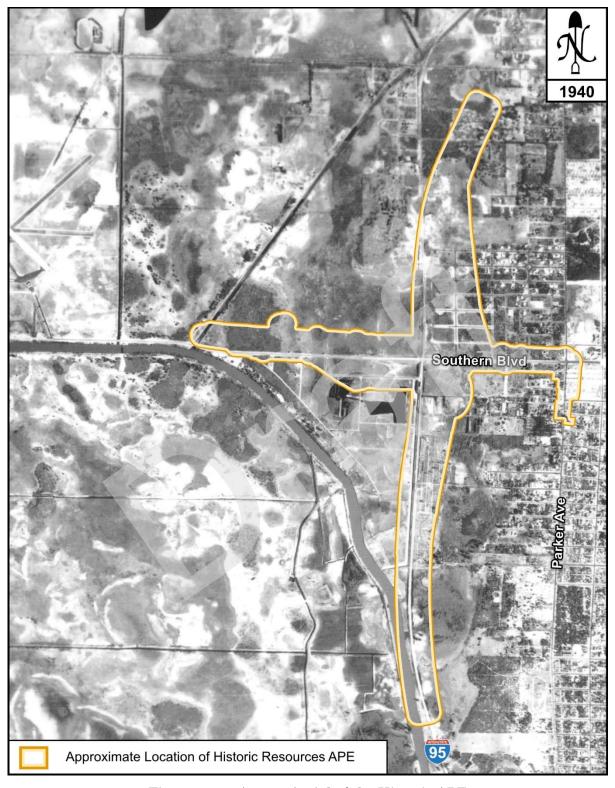

| Figure 5.2.1: Clematis Street in 1907                                                      | 5-8   |
|--------------------------------------------------------------------------------------------|-------|
| Figure 5.2.2: Aerial View of West Palm Beach, 1916                                         | 5-9   |
| Figure 5.4.1: Clematis Street in 1927                                                      | 5-12  |
| Figure 5.4.2: 1924 Plat Map of Vedado Subdivision                                          | 5-14  |
| Figure 5.5.1: Arrival of the Orange Blossom Special, West Palm Beach, Florida, 1938        | 5-17  |
| Figure 5.6.1: A 1940 Aerial of the Historic APE                                            | 5-19  |
| Figure 5.6.2: Aerial Photograph of Morrison Field (8PB15986), Unknown Date                 | 5-20  |
| Figure 5.6.3: WWII Military Parade on Clematis Street, Unknown Date                        |       |
| Figure 5.6.4: The July 21, 1936 Plat for Suburban Homes                                    | 5-24  |
| Figure 5.7.1: A 1953 Aerial of a Portion of the Historic APE                               | 5-29  |
| Figure 5.7.2: Paul Albert Dreher with the Dreher Park Sign, no date                        | 5-30  |
| Figure 5.7.3: The Area of Bacon Park / Dreher Park as Illustrated in a 1959 City of V      | West  |
| Palm Beach Plat Map                                                                        | 5-31  |
| Figure 5.7.4: A View of a Pond and Waterfowl Enclosure at Dreher Park Zoo, 1967            | 5-31  |
| Figure 5.7.5: A Dreher Park Zoo Enclosure Containing Llamas, 1967                          | 5-32  |
| Figure 5.7.6: A Boy Feeding a Goat at Dreher Park Zoo, 1967                                | 5-32  |
| Figure 5.7.7: A 1964 Aerial of the Historic APE                                            | 5-34  |
| Figure 5.7.8: The South Florida Science Museum Prior to 1965                               | 5-35  |
| Figure 5.7.9: "Susie" the Mastodon at the South Florida Science Museum, early 1970s        |       |
| Figure 5.7.10: A 1968 Aerial of the Historic APE                                           |       |
| Figure 5.7.11: A 1975 Aerial of the Historic APE                                           | 5-40  |
| Figure 5.7.12: A Modern Aerial of the Historic APE                                         | 5-43  |
| Figure 6.3.1: A Current Aerial Depicting the Boundaries of the Local West Palm B           | each  |
| Vedado-Hillcrest Historic District and National Register–listed Vedado Historic District   | ե.6-9 |
| Figure 9.1.1: SR 80 / Southern Boulevard, Towards I-95 On-ramp, facing Southwest           | 9-1   |
| Figure 9.1.2: SR 80 / Southern Boulevard South ROW from I-95 On-ramp, including the $ m c$ | anal  |
| and Seaboard Air Line (CSX) Railroad, facing West                                          | 9-2   |
| Figure 9.1.3: SR 80 / Southern Boulevard from the Western End of the APE, facing East      |       |
| Figure 9.1.4: I-95 North-bound Lanes from the Southern End of the APE, facing North        |       |
|                                                                                            |       |
| Figure 9.2.1: A Modern Aerial Illustrating the APE and Modified Dreher Park (8PB17         | 039)  |
|                                                                                            | 9-6   |
| Figure 9.2.2: A Streetscape within the APE in the Hillcrest Neighborhood on the South      |       |
| of Oak Street, facing Southwest                                                            |       |
| Figure 9.2.3: A Streetscape within the APE in the Hillcrest Neighborhood on Van De Ve      |       |
| Street from Parkland Road, facing Southeast                                                |       |
| Figure 9.2.4: A Streetscape on Alamanda Road in the Ridgeland Park Neighborhood from       |       |
| APE on Parker Avenue, facing West                                                          |       |
| Figure 9.2.5: A Streetscape at the South side of Southdale Road in the Ridgeland l         |       |
| Neighborhood outside of the APE, facing East                                               | 9-10  |
| Figure 9.2.6: A Streetscape at the South of Dobbins Street in the Lakeview R               |       |
| Neighborhood, outside of the APE, facing Southeast                                         |       |
| Figure 9.2.7: A Streetscape at the South of Kaye Street in the Lakeview Ridge Neighborh    |       |
| outside of the APE, facing Southeast                                                       |       |
| Figure 9.2.8: A Streetscape at the South Side of Andrews Road in the Poinciana             |       |
| Neighborhood, outside of the APE, facing Northwest                                         |       |
| Figure 9.2.9: A Streetscape at the South Side of Andrews Road in the Poinciana             |       |
| Neighborhood, outside of the APE, facing Southwest                                         | 9-13  |