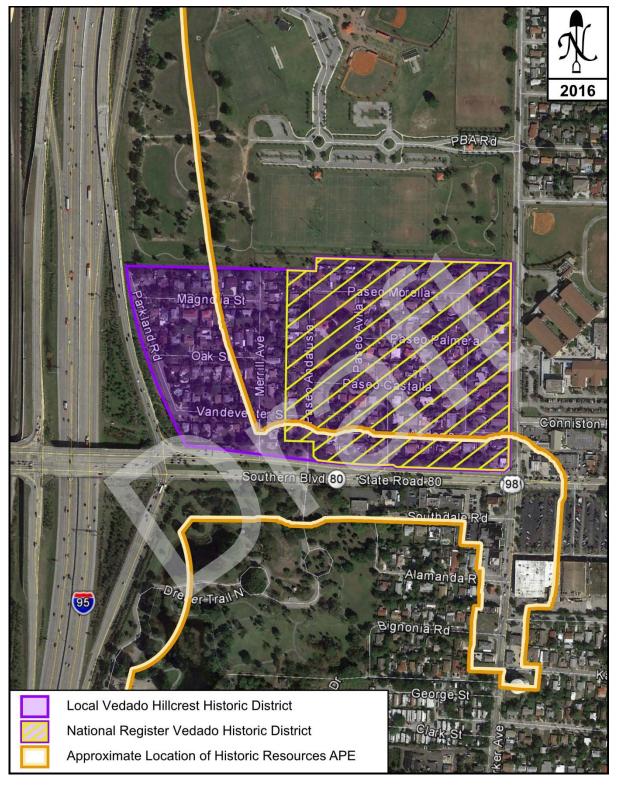

The APE extends into the National Register-listed Vedado Historic District (8PB14206). A total of 14 previously recorded individual residences within the district are also located in the historic APE: 926 Paseo Andorra (8PB2509), 904-906 Paseo Andorra (8PB13963), 910 Paseo Andorra (8PB13964), 916 Paseo Andorra (8PB13965), 920 Paseo Andorra (8PB13966), 934 Paseo Andorra (8PB13968), 940 Paseo Andorra (8PB13969), 946 Paseo Andorra (8PB13970), 1002 Paseo Andorra (8PB13972), 1014 Paseo Andorra (8PB13973), 1020 Paseo Andorra (8PB13974), 1028 Paseo Andorra (8PB13980), 1008 Paseo Andorra (8PB14053), and 1036 Van De Venter Street (8PB14080). Apart from the residence located at 1008 Paseo Andorra (8PB14053), all buildings are contributing to the district. The Vedado-Hillcrest Historic District, which includes those resources within the National Register Vedado District, as well as the remainder of the Hillcrest subdivision, was locally-listed within the City of West Palm Beach in 2007.

The 40 previously recorded buildings not located within the National Register Vedado Historic District (8PB3588, 8PB3589, 8PB11364, 8PB14042-8PB14047, 8PB14057-8PB14060, 8PB14064-8PB14069, 8PB14082-8PB14097, 8PB14099, and 8PB14100-8PB14103), water tower (8PB16486), and 36 newly recorded buildings (8PB16451-8PB16485, and 8PB16487) are considered individually National Register-ineligible. The newly recorded South Florida Science Museum / 4801 Dreher Trail North (8PB16487) is a Modern style building, and although it is architecturally noteworthy, it does not possess sufficient historic integrity to be considered National Register-eligible. The remaining structures exhibit common designs and many have sustained non-historic modifications, which affect historic integrity.