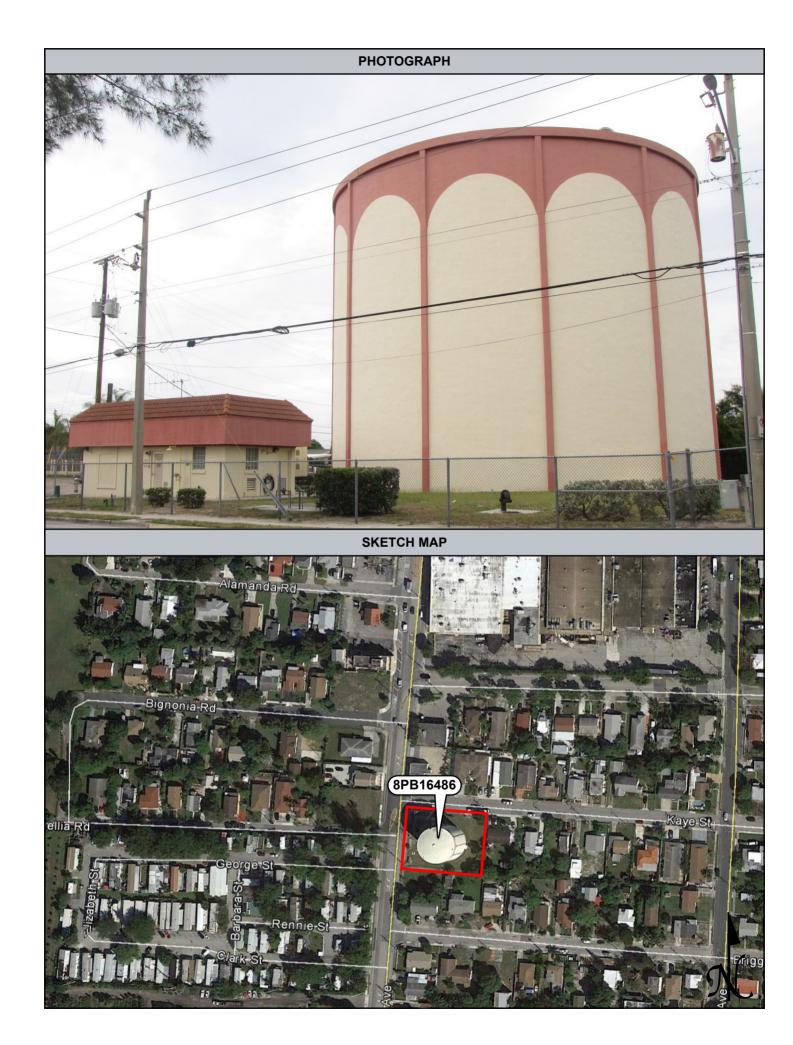

The historic resources survey identified a total of 95 resources within the historic APE. The identified resources include one railroad segment, two resource groups, one historic district, one water tower, and 90 buildings.

The 40 previously recorded buildings not located within the National Register Vedado Historic District (8PB3588, 8PB3589, 8PB11364, 8PB14042-8PB14047, 8PB14057-8PB14060, 8PB14064-8PB14069, 8PB14082-8PB14097, 8PB14099, and 8PB14100-8PB14103), water tower (8PB16486), and 36 newly recorded buildings (8PB16451-8PB16485, and 8PB16487) are considered individually National Register-ineligible. The newly recorded South Florida Science Museum / 4801 Dreher Trail North (8PB16487) is a Modern style building, and although it is architecturally noteworthy, it does not possess sufficient historic integrity to be considered National Register-eligible. The remaining structures exhibit common designs and many have sustained non-historic modifications, which affect historic integrity.