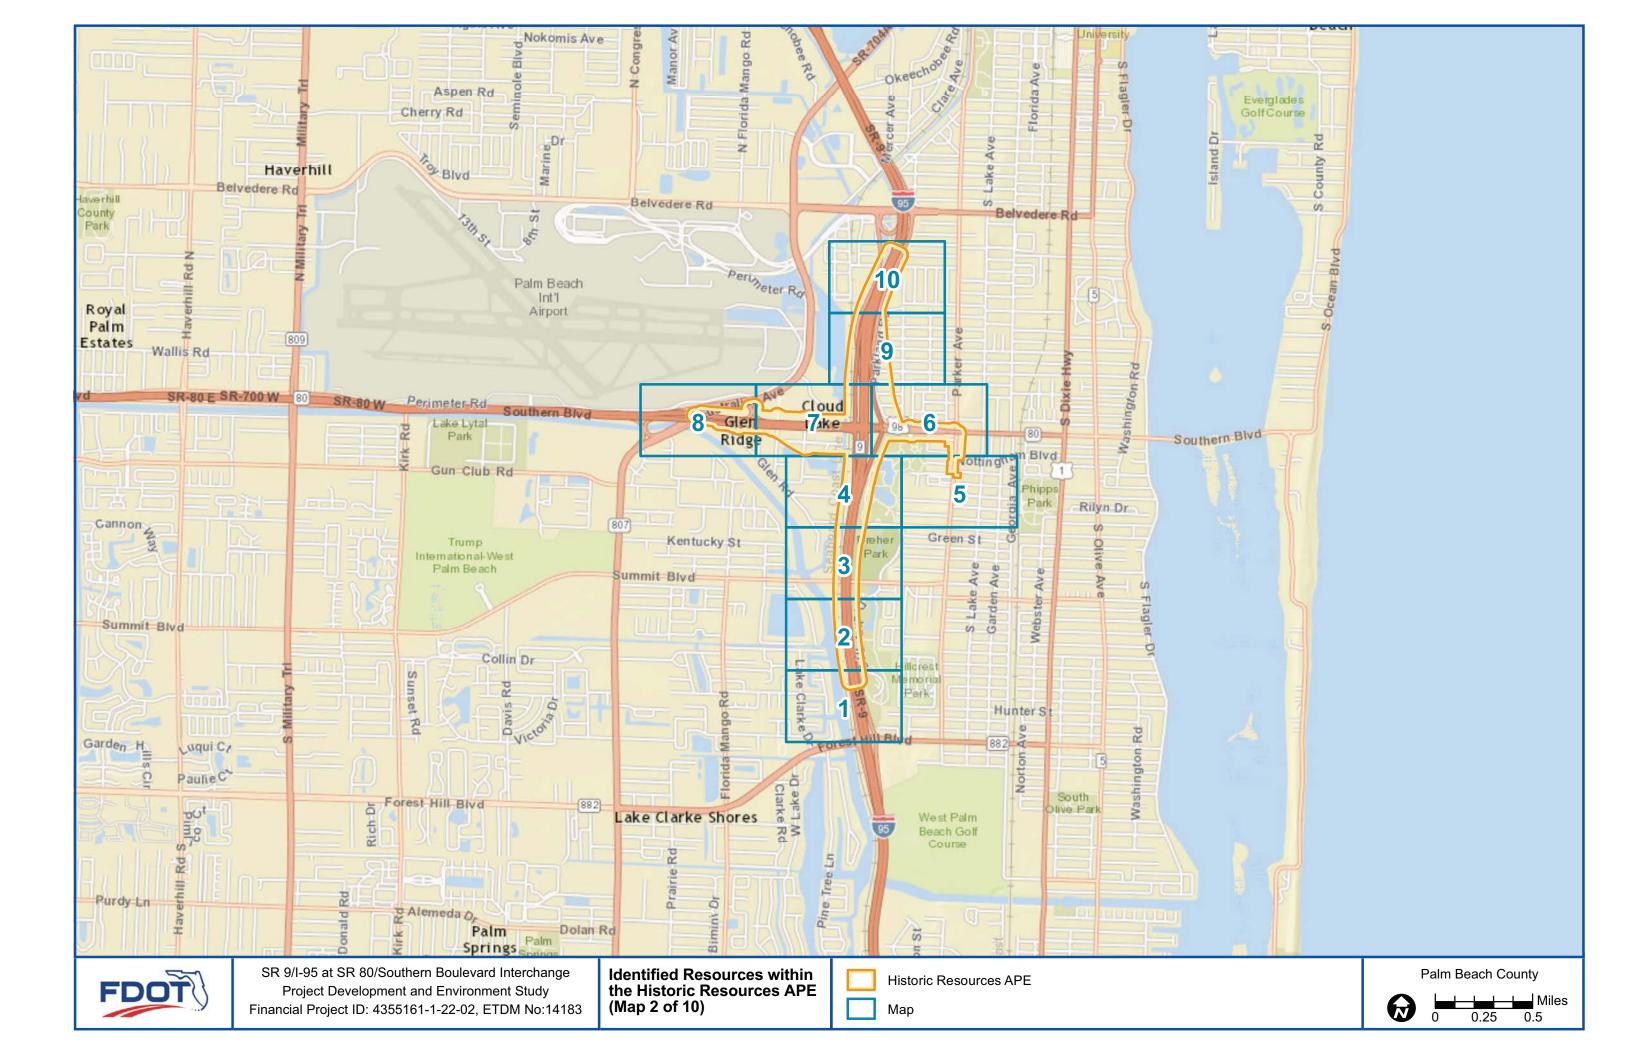

The historic resources survey identified a total of 95 resources within the historic APE. The identified resources include one railroad segment, two resource groups, one historic district, one water tower, and 90 buildings.

While several segments of the Seaboard Air Line (CSX) Railroad (8PB12917) have been recorded within the Florida Master Site File (FMSF) in Palm Beach County, the approximate 1.75 miles of this resource within the APE have not been documented. Based on its significance in the areas of Community Planning and Development and Transportation, the intact Seaboard Air Line (CSX) Railroad within the APE, one of the many segments that comprise the overall mainline, is considered National Register-eligible under Criterion A.

A small portion of the previously recorded Morrison Field / Palm Beach International Airport Resource Group (8PB15986) is contained within the historic APE. No historic structures from this resource group are located within the project APE. The airport was determined National Register–ineligible by the SHPO in 2008.

The APE extends into the National Register-listed Vedado Historic District (8PB14206). A total of 14 previously recorded individual residences within the district are also located in the historic APE: 926 Paseo Andorra (8PB2509), 904-906 Paseo Andorra (8PB13963), 910 Paseo Andorra (8PB13964), 916 Paseo Andorra (8PB13965), 920 Paseo Andorra (8PB13966), 934 Paseo Andorra (8PB13968), 940 Paseo Andorra (8PB13969), 946 Paseo Andorra (8PB13970), 1002 Paseo Andorra (8PB13972), 1014 Paseo Andorra (8PB13973), 1020 Paseo Andorra (8PB13974), 1028 Paseo Andorra (8PB13980), 1008 Paseo Andorra (8PB14053), and 1036 Van De Venter Street (8PB14080). Apart from the residence located at 1008 Paseo Andorra (8PB14053), all buildings are contributing to the district. The Vedado-Hillcrest Historic District, which includes those resources within the National Register Vedado District, as well as the remainder of the Hillcrest subdivision, was locally-listed within the City of West Palm Beach in 2007.

The 40 previously recorded buildings not located within the National Register Vedado Historic District (8PB3588, 8PB3589, 8PB11364, 8PB14042-8PB14047, 8PB14057-8PB14060, 8PB14064-8PB14069, 8PB14082-8PB14097, 8PB14099, and 8PB14100-8PB14103), water tower (8PB16486), and 36 newly recorded buildings (8PB16451-8PB16485, and 8PB16487) are considered individually National Register-ineligible. The newly recorded South Florida Science Museum / 4801 Dreher Trail North (8PB16487) is a Modern style building, and although it is architecturally noteworthy, it does not possess sufficient historic integrity to be considered National Register-eligible. The remaining structures exhibit common designs and many have sustained non-historic modifications, which affect historic integrity.

The newly recorded Dreher Park Resource Group (8PB17039) is associated with Paul Albert Dreher and recreational history in West Palm Beach from the 1920s, when it existed as Bacon Park, a campground for automobile tourists pouring in from the effects of the Florida Boom Period, to present-day. Despite the associations, Dreher Park predominantly contains non-

historic features and its physical layout has been non-historically altered. Because of integrity issues, the Dreher Park Resource Group is considered National Register-ineligible. Based on Palm Beach County Property Appraiser information and analysis of historic aerials, it was discovered that several areas along the project corridor contain concentrations of historic buildings with pre-1969 construction dates. A visual assessment was conducted in the areas of concentrated historic buildings to assess the potential for a historic district. The concentrations are related to the Hillcrest, Lakeview Ridge, Ridgeland Park, and Poinciana Park neighborhoods, as well as the towns of Cloud Lake and Glen Ridge. As a result of the visual assessment, it was confirmed that each of the neighborhoods are not conducive to consideration of a National Register-eligible historic district.