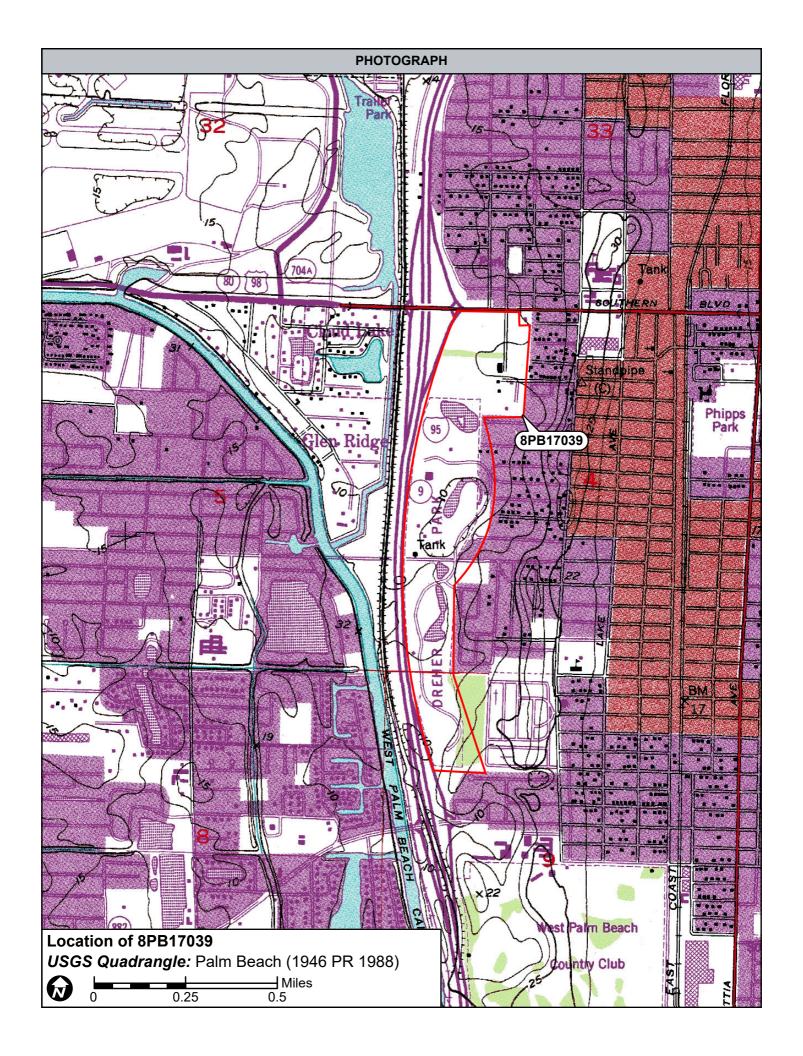

#### **Project Description** 1.1

This interchange was one of seventeen interchanges studied as part of the I-95 Interchange Master Plan that reexamined the 2003 I-95 Interchange Master Plan Study and the SR 9 I-95 mainline project. That project added a High Occupancy Vehicle (HOV) lane and auxiliary lanes from south of Linton Boulevard to north of PGA Boulevard in Palm Beach County and also included minor improvements to eight interchanges. Overall, the I-95 Interchange Master Plan recommended new short-term and long-term improvements to interchanges based on changes in traffic volumes and updated design standards. The SR 9 / I-95 at SR 80 / Southern Boulevard interchange is located between the Forest Hill Boulevard interchange (1.45 miles to the south), and the Belvedere Road interchange (1.01 miles to the north), and in proximity to multiple municipalities including the City of West Palm Beach, Town of Cloud Lake, Town of Glen Ridge, and unincorporated Palm Beach County. The proposed project is located in Sections 32 and 33 of Township 43 South, Range 43 East and Sections 4, 5, 8, and 9 of Township 44 South, Range 43 East on the Palm Beach (1946 Photorevised [PR] United States Geological Survey (USGS) quadrangle map. Figure **1.1.1** depicts the project location.