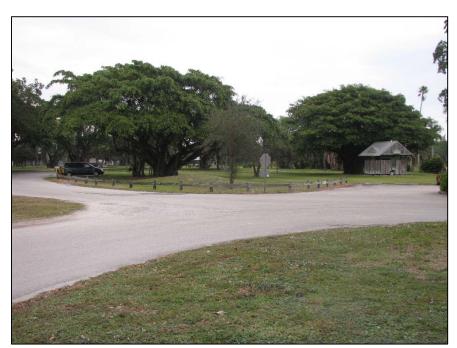

The 40 previously recorded buildings not located within the National Register Vedado Historic District (8PB3588, 8PB3589, 8PB11364, 8PB14042-8PB14047, 8PB14057-8PB14060, 8PB14064-8PB14069, 8PB14082-8PB14097, 8PB14099, and 8PB14100-8PB14103), water tower (8PB16486), and 36 newly recorded buildings (8PB16451-8PB16485, and 8PB16487) are considered individually National Register-ineligible. The newly recorded South Florida Science Museum / 4801 Dreher Trail North (8PB16487) is a Modern style building, and although it is architecturally noteworthy, it does not possess sufficient historic integrity to be considered National Register-eligible. The remaining structures exhibit common designs and many have sustained non-historic modifications, which affect historic integrity.