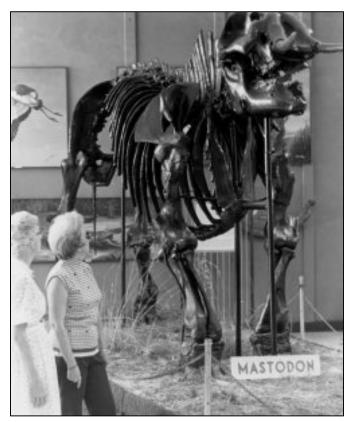

| Figure 5.2.1: Clematis Street in 1907                                                      | 5-8   |
|--------------------------------------------------------------------------------------------|-------|
| Figure 5.2.2: Aerial View of West Palm Beach, 1916                                         | 5-9   |
| Figure 5.4.1: Clematis Street in 1927                                                      | 5-12  |
| Figure 5.4.2: 1924 Plat Map of Vedado Subdivision                                          | 5-14  |
| Figure 5.5.1: Arrival of the Orange Blossom Special, West Palm Beach, Florida, 1938        | 5-17  |
| Figure 5.6.1: A 1940 Aerial of the Historic APE                                            | 5-19  |
| Figure 5.6.2: Aerial Photograph of Morrison Field (8PB15986), Unknown Date                 | 5-20  |
| Figure 5.6.3: WWII Military Parade on Clematis Street, Unknown Date                        |       |
| Figure 5.6.4: The July 21, 1936 Plat for Suburban Homes                                    | 5-24  |
| Figure 5.7.1: A 1953 Aerial of a Portion of the Historic APE                               | 5-29  |
| Figure 5.7.2: Paul Albert Dreher with the Dreher Park Sign, no date                        | 5-30  |
| Figure 5.7.3: The Area of Bacon Park / Dreher Park as Illustrated in a 1959 City of V      | West  |
| Palm Beach Plat Map                                                                        | 5-31  |
| Figure 5.7.4: A View of a Pond and Waterfowl Enclosure at Dreher Park Zoo, 1967            | 5-31  |
| Figure 5.7.5: A Dreher Park Zoo Enclosure Containing Llamas, 1967                          | 5-32  |
| Figure 5.7.6: A Boy Feeding a Goat at Dreher Park Zoo, 1967                                | 5-32  |
| Figure 5.7.7: A 1964 Aerial of the Historic APE                                            | 5-34  |
| Figure 5.7.8: The South Florida Science Museum Prior to 1965                               | 5-35  |
| Figure 5.7.9: "Susie" the Mastodon at the South Florida Science Museum, early 1970s        |       |
| Figure 5.7.10: A 1968 Aerial of the Historic APE                                           |       |
| Figure 5.7.11: A 1975 Aerial of the Historic APE                                           | 5-40  |
| Figure 5.7.12: A Modern Aerial of the Historic APE                                         | 5-43  |
| Figure 6.3.1: A Current Aerial Depicting the Boundaries of the Local West Palm B           | each  |
| Vedado-Hillcrest Historic District and National Register–listed Vedado Historic District   | ե.6-9 |
| Figure 9.1.1: SR 80 / Southern Boulevard, Towards I-95 On-ramp, facing Southwest           | 9-1   |
| Figure 9.1.2: SR 80 / Southern Boulevard South ROW from I-95 On-ramp, including the $ m c$ | anal  |
| and Seaboard Air Line (CSX) Railroad, facing West                                          | 9-2   |
| Figure 9.1.3: SR 80 / Southern Boulevard from the Western End of the APE, facing East      |       |
| Figure 9.1.4: I-95 North-bound Lanes from the Southern End of the APE, facing North        |       |
|                                                                                            |       |
| Figure 9.2.1: A Modern Aerial Illustrating the APE and Modified Dreher Park (8PB17         | 039)  |
|                                                                                            | 9-6   |
| Figure 9.2.2: A Streetscape within the APE in the Hillcrest Neighborhood on the South      |       |
| of Oak Street, facing Southwest                                                            |       |
| Figure 9.2.3: A Streetscape within the APE in the Hillcrest Neighborhood on Van De Ve      |       |
| Street from Parkland Road, facing Southeast                                                |       |
| Figure 9.2.4: A Streetscape on Alamanda Road in the Ridgeland Park Neighborhood from       |       |
| APE on Parker Avenue, facing West                                                          |       |
| Figure 9.2.5: A Streetscape at the South side of Southdale Road in the Ridgeland l         |       |
| Neighborhood outside of the APE, facing East                                               | 9-10  |
| Figure 9.2.6: A Streetscape at the South of Dobbins Street in the Lakeview R               |       |
| Neighborhood, outside of the APE, facing Southeast                                         |       |
| Figure 9.2.7: A Streetscape at the South of Kaye Street in the Lakeview Ridge Neighborh    |       |
| outside of the APE, facing Southeast                                                       |       |
| Figure 9.2.8: A Streetscape at the South Side of Andrews Road in the Poinciana             |       |
| Neighborhood, outside of the APE, facing Northwest                                         |       |
| Figure 9.2.9: A Streetscape at the South Side of Andrews Road in the Poinciana             |       |
| Neighborhood, outside of the APE, facing Southwest                                         | 9-13  |