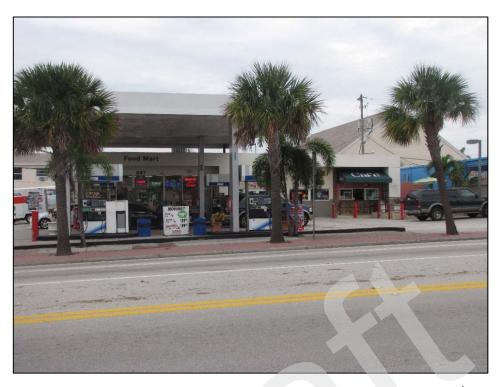

| Figure 9.2.68: Previously Recorded 1114 Oak Street (8PB14103), facing South9-53              |
|----------------------------------------------------------------------------------------------|
| Figure 9.2.69: Previously Recorded Morrison Field / Palm Beach International Airport         |
| (8PB15986), facing West9-54                                                                  |
| Figure 9.2.70: Newly Recorded 1050 Andrews Road (8PB16451), facing South East9-54            |
| Figure 9.2.71: Newly Recorded 969 Allendale Road (8PB16452), facing Northwest9-55            |
| Figure 9.2.72: Newly Recorded 1107 Oak Street (8PB16453), facing Northwest9-55               |
| Figure 9.2.73: Newly Recorded 1106 Oak Street (8PB16454), facing South9-56                   |
| Figure 9.2.74: Newly Recorded 3910 Merrill Avenue (8PB16455), facing Southeast9-56           |
| Figure 9.2.75: Newly Recorded 3906 Merrill Avenue (8PB16456), facing Southeast9-57           |
| Figure 9.2.76: Newly Recorded Universal Church / 854 Conniston Road (8PB16457), facing       |
| Southeast9-57                                                                                |
| Figure 9.2.77: Newly Recorded West Palm Gas / 847 Southern Boulevard (8PB16458), facing      |
| North9-58                                                                                    |
| Figure 9.2.78: La Familia Grocery / 835 Southern Boulevard (8PB16459), facing North9-58      |
| Figure 9.2.79: Newly Recorded 1625 Glen Road (8PB16460), facing North9-59                    |
| Figure 9.2.80: Newly Recorded 1650 Southern Boulevard (8PB16461), facing Southwest 9-59      |
| Figure 9.2.81: Newly Recorded Specialty Glass of the Palm Beaches, Inc. / 1440 Southern      |
| Boulevard (8PB16462), facing South9-60                                                       |
| Figure 9.2.82: Newly Recorded 1445 Shannondale Road (8PB16463), facing Northwest9-60         |
| Figure 9.2.83: Newly Recorded 1446 Shannondale Road (8PB16464), facing Southeast9-61         |
| Figure 9.2.84: Newly Recorded 1448 Shannondale Road (8PB16465), facing South9-61             |
| Figure 9.2.85: Newly Recorded 201 Lang Road (8PB16466), facing West9-62                      |
| Figure 9.2.86: Newly Recorded Cloud Lake Town Hall / 100 Lang Road (8PB16467), facing        |
| Southwest9-62                                                                                |
| Figure 9.2.87: Newly Recorded 103 Shannondale Road (8PB16468), facing North9-63              |
| Figure 9.2.88: Newly Recorded 100 Shannondale Road (8PB16469), facing Southwest9-63          |
| Figure 9.2.89: Newly Recorded 102 Shannondale Road (8PB16470), facing South9-64              |
| Figure 9.2.90: Newly Recorded 105 Shannondale Road (8PB16471), facing Northeast9-64          |
| Figure 9.2.91: Newly Recorded 106 Shannondale Road (8PB16472), facing South9-65              |
| Figure 9.2.92: Newly Recorded 109 Shannondale Road (8PB16473), facing North9-65              |
| Figure 9.2.93: Newly Recorded 111 Shannondale Road (8PB16474), facing Northwest9-66          |
| Figure 9.2.94: Newly Recorded 113 Shannondale Road (8PB16475), facing Northeast9-66          |
| Figure 9.2.95: Newly Recorded 115 ½ Shannondale Road (8PB16476), facing Southeast.9-67       |
| Figure 9.2.96: Newly Recorded 115 Shannondale Road (8PB16477), facing Northeast9-67          |
| Figure 9.2.97: Newly Recorded 108 Shannondale Road (8PB16478), facing Northeast9-68          |
| Figure 9.2.98: Newly Recorded 202 Shannondale Road (8PB16479), facing Southwest9-68          |
| Figure 9.2.99: Newly Recorded 110 Wilson Road (8PB16480), facing East9-69                    |
| Figure 9.2.100: Newly Recorded The Center for Family Services of West Palm Beach / 4101      |
| Parker Avenue (8PB16481), facing Southwest9-69                                               |
| Figure 9.2.101: Newly Recorded Publix / 804 Southern Boulevard (8PB16482), facing            |
| Southeast9-70                                                                                |
| Figure 9.2.102: Newly Recorded 4121 Parker Avenue (8PB16483), facing Southwest9-70           |
| Figure 9.2.103: Newly Recorded 4201 Parker Avenue (8PB16484), facing Southwest9-71           |
| Figure 9.2.104: Newly Recorded 4318 Parker Avenue (8PB16485), facing Northeast9-71           |
| Figure 9.2.105: Water Tower / 4400 Parker Avenue (8PB16486), facing Northeast9-72            |
| Figure 9.2.106: Historic Portion of the South Florida Science Museum / South Florida Science |
| Center and Aguarium 4801 Dreher Trail North (8PB16487), facing Southeast9-72                 |