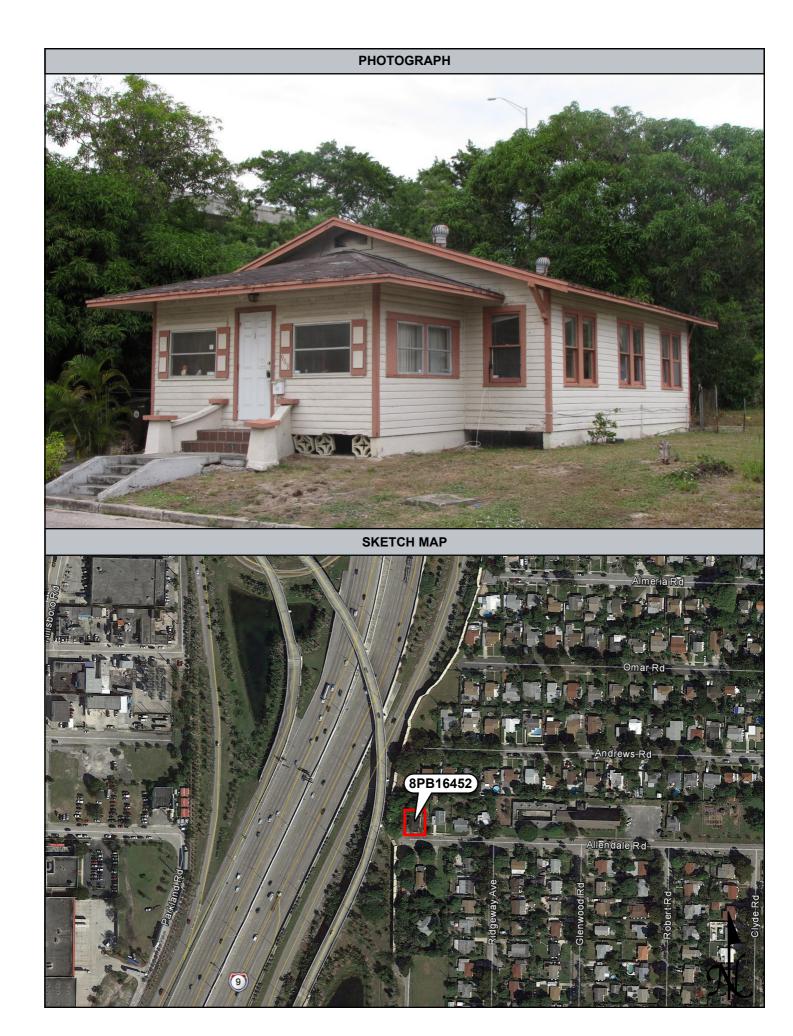

| Figure 9.2.68: Previously Recorded 1114 Oak Street (8PB14103), facing South9-53              |
|----------------------------------------------------------------------------------------------|
| Figure 9.2.69: Previously Recorded Morrison Field / Palm Beach International Airport         |
| (8PB15986), facing West9-54                                                                  |
| Figure 9.2.70: Newly Recorded 1050 Andrews Road (8PB16451), facing South East9-54            |
| Figure 9.2.71: Newly Recorded 969 Allendale Road (8PB16452), facing Northwest9-55            |
| Figure 9.2.72: Newly Recorded 1107 Oak Street (8PB16453), facing Northwest9-55               |
| Figure 9.2.73: Newly Recorded 1106 Oak Street (8PB16454), facing South9-56                   |
| Figure 9.2.74: Newly Recorded 3910 Merrill Avenue (8PB16455), facing Southeast9-56           |
| Figure 9.2.75: Newly Recorded 3906 Merrill Avenue (8PB16456), facing Southeast9-57           |
| Figure 9.2.76: Newly Recorded Universal Church / 854 Conniston Road (8PB16457), facing       |
| Southeast9-57                                                                                |
| Figure 9.2.77: Newly Recorded West Palm Gas / 847 Southern Boulevard (8PB16458), facing      |
| North9-58                                                                                    |
| Figure 9.2.78: La Familia Grocery / 835 Southern Boulevard (8PB16459), facing North9-58      |
| Figure 9.2.79: Newly Recorded 1625 Glen Road (8PB16460), facing North9-59                    |
| Figure 9.2.80: Newly Recorded 1650 Southern Boulevard (8PB16461), facing Southwest 9-59      |
| Figure 9.2.81: Newly Recorded Specialty Glass of the Palm Beaches, Inc. / 1440 Southern      |
| Boulevard (8PB16462), facing South9-60                                                       |
| Figure 9.2.82: Newly Recorded 1445 Shannondale Road (8PB16463), facing Northwest9-60         |
| Figure 9.2.83: Newly Recorded 1446 Shannondale Road (8PB16464), facing Southeast9-61         |
| Figure 9.2.84: Newly Recorded 1448 Shannondale Road (8PB16465), facing South9-61             |
| Figure 9.2.85: Newly Recorded 201 Lang Road (8PB16466), facing West9-62                      |
| Figure 9.2.86: Newly Recorded Cloud Lake Town Hall / 100 Lang Road (8PB16467), facing        |
| Southwest9-62                                                                                |
| Figure 9.2.87: Newly Recorded 103 Shannondale Road (8PB16468), facing North9-63              |
| Figure 9.2.88: Newly Recorded 100 Shannondale Road (8PB16469), facing Southwest9-63          |
| Figure 9.2.89: Newly Recorded 102 Shannondale Road (8PB16470), facing South9-64              |
| Figure 9.2.90: Newly Recorded 105 Shannondale Road (8PB16471), facing Northeast9-64          |
| Figure 9.2.91: Newly Recorded 106 Shannondale Road (8PB16472), facing South9-65              |
| Figure 9.2.92: Newly Recorded 109 Shannondale Road (8PB16473), facing North9-65              |
| Figure 9.2.93: Newly Recorded 111 Shannondale Road (8PB16474), facing Northwest9-66          |
| Figure 9.2.94: Newly Recorded 113 Shannondale Road (8PB16475), facing Northeast9-66          |
| Figure 9.2.95: Newly Recorded 115 ½ Shannondale Road (8PB16476), facing Southeast.9-67       |
| Figure 9.2.96: Newly Recorded 115 Shannondale Road (8PB16477), facing Northeast9-67          |
| Figure 9.2.97: Newly Recorded 108 Shannondale Road (8PB16478), facing Northeast9-68          |
| Figure 9.2.98: Newly Recorded 202 Shannondale Road (8PB16479), facing Southwest9-68          |
| Figure 9.2.99: Newly Recorded 110 Wilson Road (8PB16480), facing East9-69                    |
| Figure 9.2.100: Newly Recorded The Center for Family Services of West Palm Beach / 4101      |
| Parker Avenue (8PB16481), facing Southwest9-69                                               |
| Figure 9.2.101: Newly Recorded Publix / 804 Southern Boulevard (8PB16482), facing            |
| Southeast9-70                                                                                |
| Figure 9.2.102: Newly Recorded 4121 Parker Avenue (8PB16483), facing Southwest9-70           |
| Figure 9.2.103: Newly Recorded 4201 Parker Avenue (8PB16484), facing Southwest9-71           |
| Figure 9.2.104: Newly Recorded 4318 Parker Avenue (8PB16485), facing Northeast9-71           |
| Figure 9.2.105: Water Tower / 4400 Parker Avenue (8PB16486), facing Northeast9-72            |
| Figure 9.2.106: Historic Portion of the South Florida Science Museum / South Florida Science |
| Center and Aguarium 4801 Dreher Trail North (8PB16487), facing Southeast9-72                 |