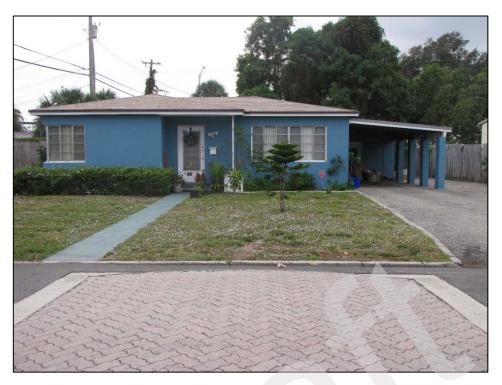

The 40 previously recorded buildings not located within the National Register Vedado Historic District (8PB3588, 8PB3589, 8PB11364, 8PB14042-8PB14047, 8PB14057-8PB14060, 8PB14064-8PB14069, 8PB14082-8PB14097, 8PB14099, and 8PB14100-8PB14103), water tower (8PB16486), and 36 newly recorded buildings (8PB16451-8PB16485, and 8PB16487) are considered individually National Register-ineligible. The newly recorded South Florida Science Museum / 4801 Dreher Trail North (8PB16487) is a Modern style building, and although it is architecturally noteworthy, it does not possess sufficient historic integrity to be considered National Register-eligible. The remaining structures exhibit common designs and many have sustained non-historic modifications, which affect historic integrity.