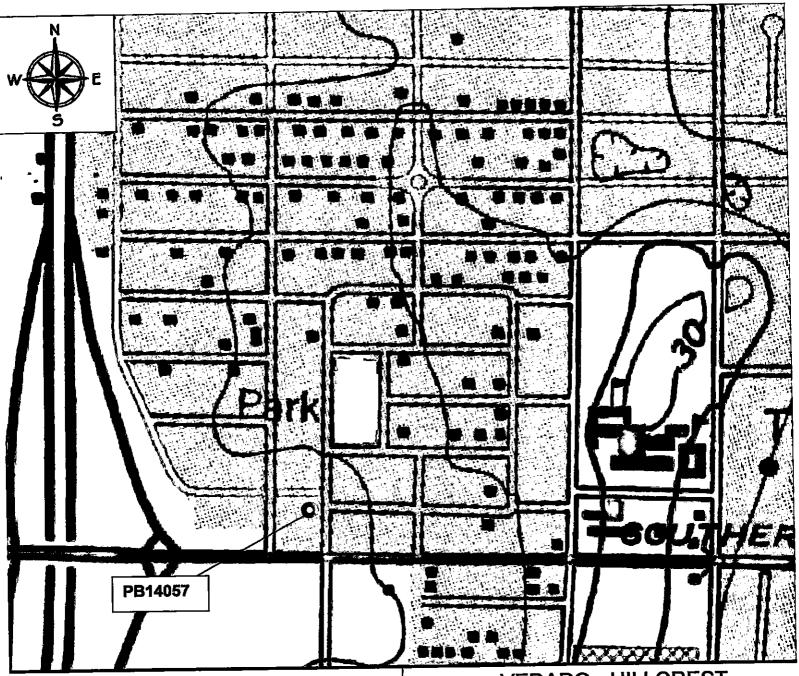

The 40 previously recorded buildings not located within the National Register Vedado Historic District (8PB3588, 8PB3589, 8PB11364, 8PB14042-8PB14047, 8PB14057-8PB14060, 8PB14064-8PB14069, 8PB14082-8PB14097, 8PB14099, and 8PB14100-8PB14103), water tower (8PB16486), and 36 newly recorded buildings (8PB16451-8PB16485, and 8PB16487) are considered individually National Register-ineligible. The newly recorded South Florida Science Museum / 4801 Dreher Trail North (8PB16487) is a Modern style building, and although it is architecturally noteworthy, it does not possess sufficient historic integrity to be considered National Register-eligible. The remaining structures exhibit common designs and many have sustained non-historic modifications, which affect historic integrity.