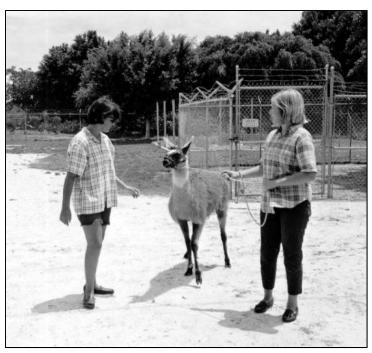

The newly recorded Dreher Park Resource Group (8PB17039) is associated with Paul Albert Dreher and recreational history in West Palm Beach from the 1920s, when it existed as Bacon Park, a campground for automobile tourists pouring in from the effects of the Florida Boom Period, to present-day. Despite the associations, Dreher Park predominantly contains non-

historic features and its physical layout has been non-historically altered. Because of integrity issues, the Dreher Park Resource Group is considered National Register-ineligible. Based on Palm Beach County Property Appraiser information and analysis of historic aerials, it was discovered that several areas along the project corridor contain concentrations of historic buildings with pre-1969 construction dates. A visual assessment was conducted in the areas of concentrated historic buildings to assess the potential for a historic district. The concentrations are related to the Hillcrest, Lakeview Ridge, Ridgeland Park, and Poinciana Park neighborhoods, as well as the towns of Cloud Lake and Glen Ridge. As a result of the visual assessment, it was confirmed that each of the neighborhoods are not conducive to consideration of a National Register-eligible historic district.