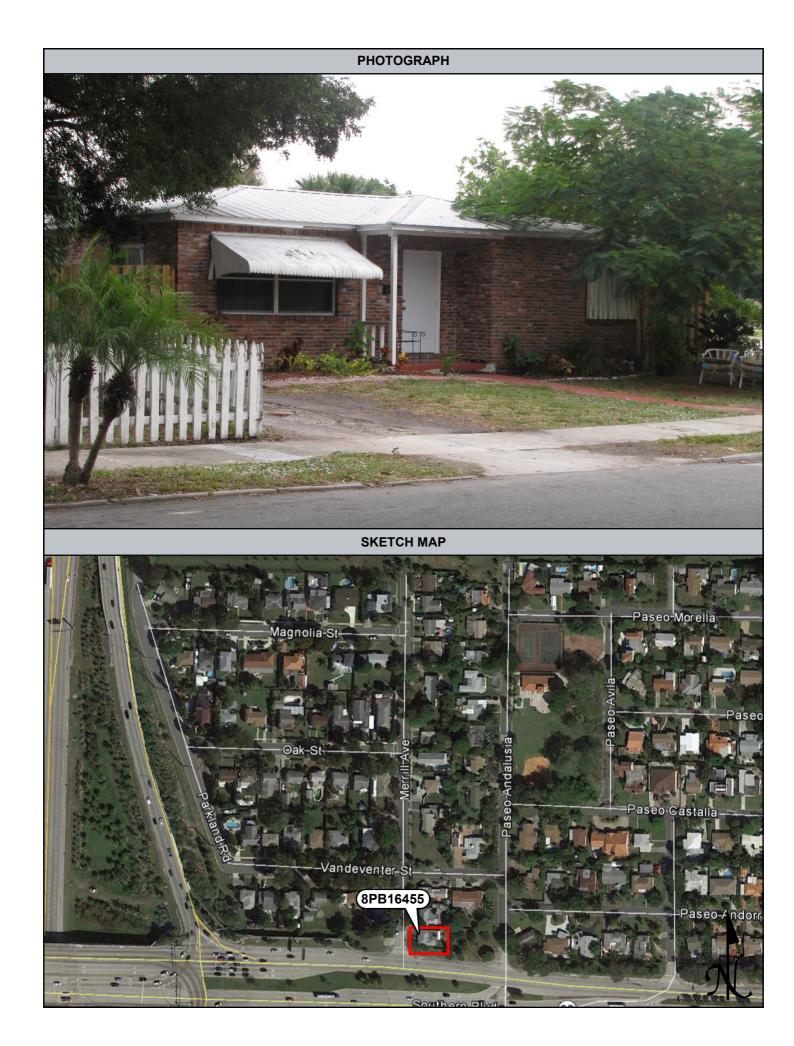

| Figure 9.2.68: Previously Recorded 1114 Oak Street (8PB14103), facing South9-53              |
|----------------------------------------------------------------------------------------------|
| Figure 9.2.69: Previously Recorded Morrison Field / Palm Beach International Airport         |
| (8PB15986), facing West9-54                                                                  |
| Figure 9.2.70: Newly Recorded 1050 Andrews Road (8PB16451), facing South East9-54            |
| Figure 9.2.71: Newly Recorded 969 Allendale Road (8PB16452), facing Northwest9-55            |
| Figure 9.2.72: Newly Recorded 1107 Oak Street (8PB16453), facing Northwest9-55               |
| Figure 9.2.73: Newly Recorded 1106 Oak Street (8PB16454), facing South9-56                   |
| Figure 9.2.74: Newly Recorded 3910 Merrill Avenue (8PB16455), facing Southeast9-56           |
| Figure 9.2.75: Newly Recorded 3906 Merrill Avenue (8PB16456), facing Southeast9-57           |
| Figure 9.2.76: Newly Recorded Universal Church / 854 Conniston Road (8PB16457), facing       |
| Southeast9-57                                                                                |
| Figure 9.2.77: Newly Recorded West Palm Gas / 847 Southern Boulevard (8PB16458), facing      |
| North9-58                                                                                    |
| Figure 9.2.78: La Familia Grocery / 835 Southern Boulevard (8PB16459), facing North9-58      |
| Figure 9.2.79: Newly Recorded 1625 Glen Road (8PB16460), facing North9-59                    |
| Figure 9.2.80: Newly Recorded 1650 Southern Boulevard (8PB16461), facing Southwest 9-59      |
| Figure 9.2.81: Newly Recorded Specialty Glass of the Palm Beaches, Inc. / 1440 Southern      |
| Boulevard (8PB16462), facing South9-60                                                       |
| Figure 9.2.82: Newly Recorded 1445 Shannondale Road (8PB16463), facing Northwest9-60         |
| Figure 9.2.83: Newly Recorded 1446 Shannondale Road (8PB16464), facing Southeast9-61         |
| Figure 9.2.84: Newly Recorded 1448 Shannondale Road (8PB16465), facing South9-61             |
| Figure 9.2.85: Newly Recorded 201 Lang Road (8PB16466), facing West9-62                      |
| Figure 9.2.86: Newly Recorded Cloud Lake Town Hall / 100 Lang Road (8PB16467), facing        |
| Southwest9-62                                                                                |
| Figure 9.2.87: Newly Recorded 103 Shannondale Road (8PB16468), facing North9-63              |
| Figure 9.2.88: Newly Recorded 100 Shannondale Road (8PB16469), facing Southwest9-63          |
| Figure 9.2.89: Newly Recorded 102 Shannondale Road (8PB16470), facing South9-64              |
| Figure 9.2.90: Newly Recorded 105 Shannondale Road (8PB16471), facing Northeast9-64          |
| Figure 9.2.91: Newly Recorded 106 Shannondale Road (8PB16472), facing South9-65              |
| Figure 9.2.92: Newly Recorded 109 Shannondale Road (8PB16473), facing North9-65              |
| Figure 9.2.93: Newly Recorded 111 Shannondale Road (8PB16474), facing Northwest9-66          |
| Figure 9.2.94: Newly Recorded 113 Shannondale Road (8PB16475), facing Northeast9-66          |
| Figure 9.2.95: Newly Recorded 115 ½ Shannondale Road (8PB16476), facing Southeast.9-67       |
| Figure 9.2.96: Newly Recorded 115 Shannondale Road (8PB16477), facing Northeast9-67          |
| Figure 9.2.97: Newly Recorded 108 Shannondale Road (8PB16478), facing Northeast9-68          |
| Figure 9.2.98: Newly Recorded 202 Shannondale Road (8PB16479), facing Southwest9-68          |
| Figure 9.2.99: Newly Recorded 110 Wilson Road (8PB16480), facing East9-69                    |
| Figure 9.2.100: Newly Recorded The Center for Family Services of West Palm Beach / 4101      |
| Parker Avenue (8PB16481), facing Southwest9-69                                               |
| Figure 9.2.101: Newly Recorded Publix / 804 Southern Boulevard (8PB16482), facing            |
| Southeast9-70                                                                                |
| Figure 9.2.102: Newly Recorded 4121 Parker Avenue (8PB16483), facing Southwest9-70           |
| Figure 9.2.103: Newly Recorded 4201 Parker Avenue (8PB16484), facing Southwest9-71           |
| Figure 9.2.104: Newly Recorded 4318 Parker Avenue (8PB16485), facing Northeast9-71           |
| Figure 9.2.105: Water Tower / 4400 Parker Avenue (8PB16486), facing Northeast9-72            |
| Figure 9.2.106: Historic Portion of the South Florida Science Museum / South Florida Science |
| Center and Aguarium 4801 Dreher Trail North (8PB16487), facing Southeast9-72                 |