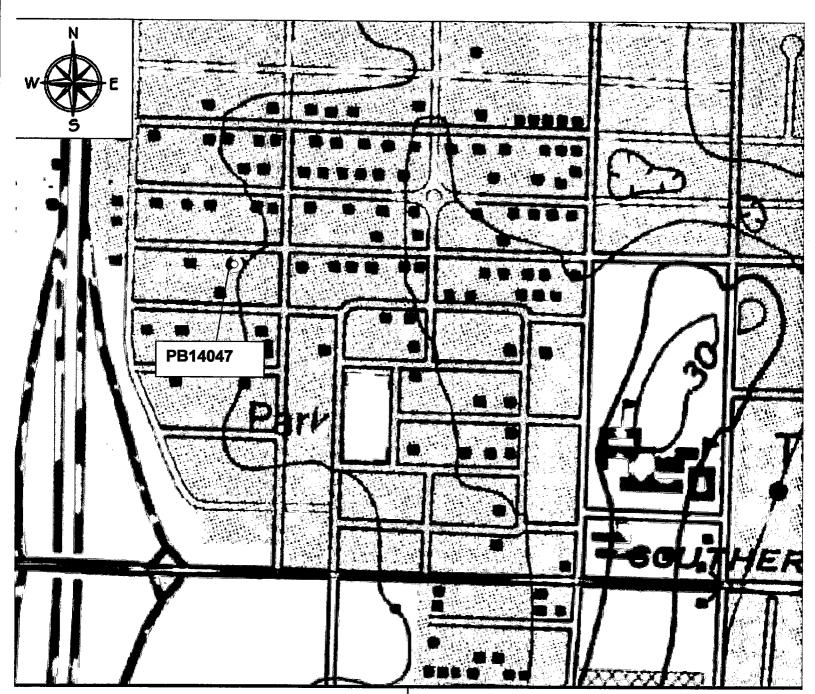

The 40 previously recorded buildings not located within the National Register Vedado Historic District (8PB3588, 8PB3589, 8PB11364, 8PB14042-8PB14047, 8PB14057-8PB14060, 8PB14064-8PB14069, 8PB14082-8PB14097, 8PB14099, and 8PB14100-8PB14103), water tower (8PB16486), and 36 newly recorded buildings (8PB16451-8PB16485, and 8PB16487) are considered individually National Register-ineligible. The newly recorded South Florida Science Museum / 4801 Dreher Trail North (8PB16487) is a Modern style building, and although it is architecturally noteworthy, it does not possess sufficient historic integrity to be considered National Register-eligible. The remaining structures exhibit common designs and many have sustained non-historic modifications, which affect historic integrity.