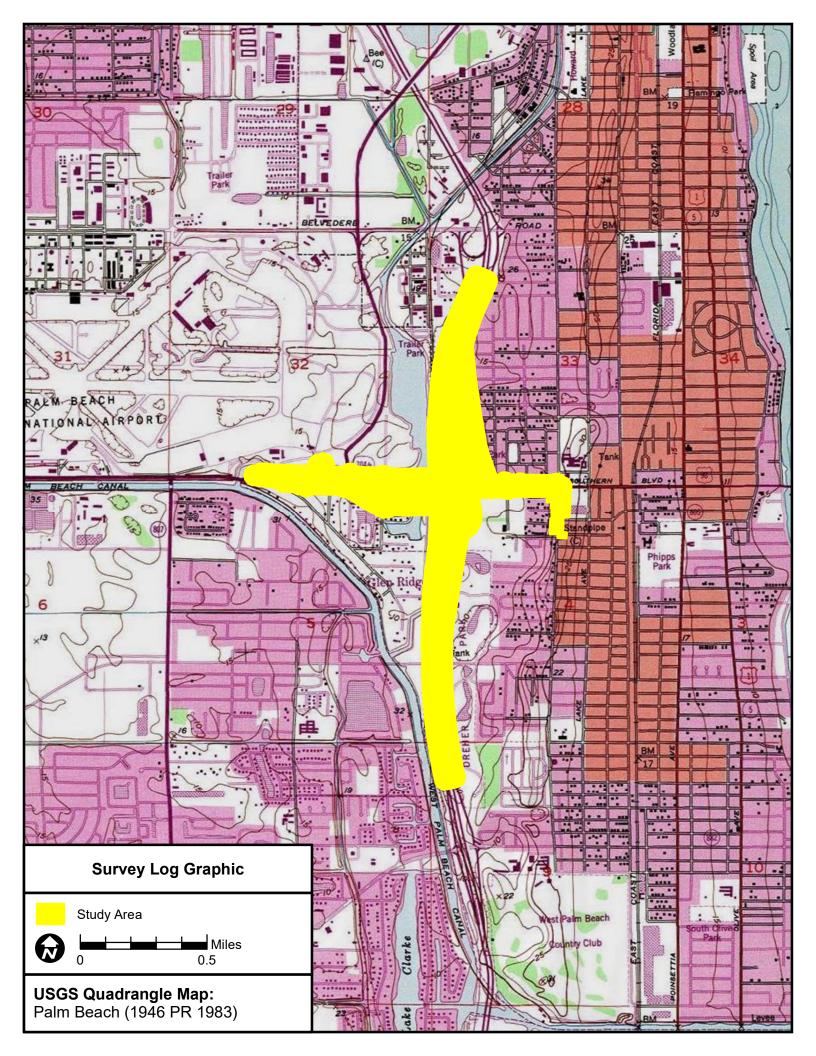

#### **Project Description** 1.1

This interchange was one of seventeen interchanges studied as part of the I-95 Interchange Master Plan that reexamined the 2003 I-95 Interchange Master Plan Study and the SR 9 I-95 mainline project. That project added a High Occupancy Vehicle (HOV) lane and auxiliary lanes from south of Linton Boulevard to north of PGA Boulevard in Palm Beach County and also included minor improvements to eight interchanges. Overall, the I-95 Interchange Master Plan recommended new short-term and long-term improvements to interchanges based on changes in traffic volumes and updated design standards. The SR 9 / I-95 at SR 80 / Southern Boulevard interchange is located between the Forest Hill Boulevard interchange (1.45 miles to the south), and the Belvedere Road interchange (1.01 miles to the north), and in proximity to multiple municipalities including the City of West Palm Beach, Town of Cloud Lake, Town of Glen Ridge, and unincorporated Palm Beach County. The proposed project is located in Sections 32 and 33 of Township 43 South, Range 43 East and Sections 4, 5, 8, and 9 of Township 44 South, Range 43 East on the Palm Beach (1946 Photorevised [PR] United States Geological Survey (USGS) quadrangle map. Figure **1.1.1** depicts the project location.