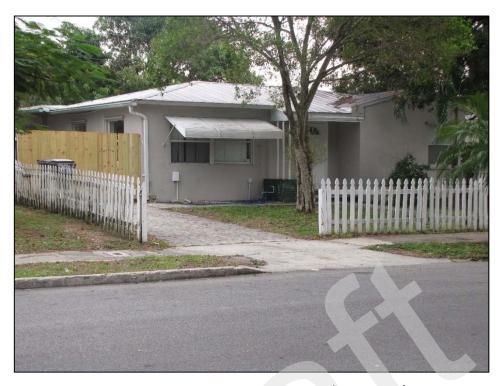

The 40 previously recorded buildings not located within the National Register Vedado Historic District (8PB3588, 8PB3589, 8PB11364, 8PB14042-8PB14047, 8PB14057-8PB14060, 8PB14064-8PB14069, 8PB14082-8PB14097, 8PB14099, and 8PB14100-8PB14103), water tower (8PB16486), and 36 newly recorded buildings (8PB16451-8PB16485, and 8PB16487) are considered individually National Register-ineligible. The newly recorded South Florida Science Museum / 4801 Dreher Trail North (8PB16487) is a Modern style building, and although it is architecturally noteworthy, it does not possess sufficient historic integrity to be considered National Register-eligible. The remaining structures exhibit common designs and many have sustained non-historic modifications, which affect historic integrity.