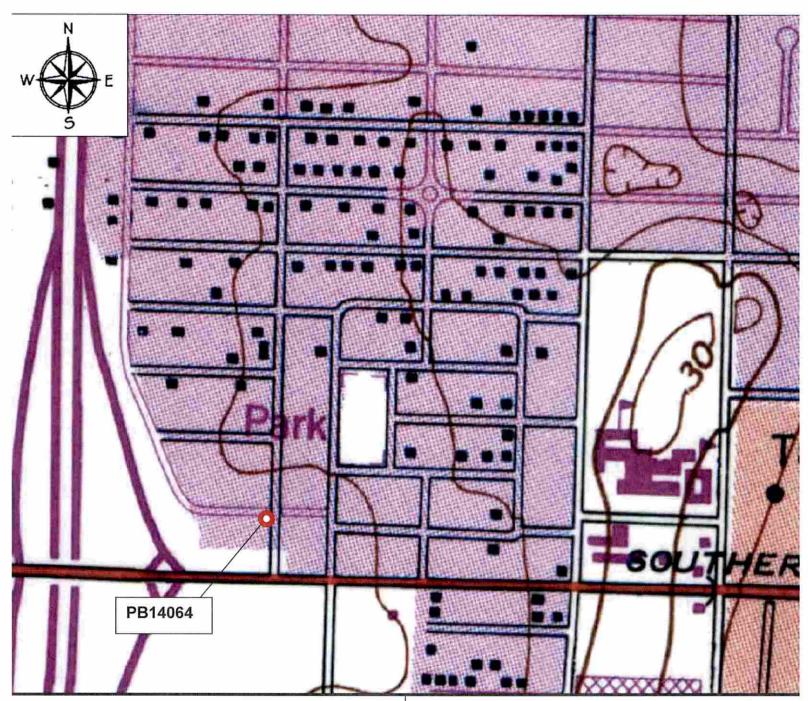

The APE extends into the National Register-listed Vedado Historic District (8PB14206). A total of 14 previously recorded individual residences within the district are also located in the historic APE: 926 Paseo Andorra (8PB2509), 904-906 Paseo Andorra (8PB13963), 910 Paseo Andorra (8PB13964), 916 Paseo Andorra (8PB13965), 920 Paseo Andorra (8PB13966), 934 Paseo Andorra (8PB13968), 940 Paseo Andorra (8PB13969), 946 Paseo Andorra (8PB13970), 1002 Paseo Andorra (8PB13972), 1014 Paseo Andorra (8PB13973), 1020 Paseo Andorra (8PB13974), 1028 Paseo Andorra (8PB13980), 1008 Paseo Andorra (8PB14053), and 1036 Van De Venter Street (8PB14080). Apart from the residence located at 1008 Paseo Andorra (8PB14053), all buildings are contributing to the district. The Vedado-Hillcrest Historic District, which includes those resources within the National Register Vedado District, as well as the remainder of the Hillcrest subdivision, was locally-listed within the City of West Palm Beach in 2007.

The 40 previously recorded buildings not located within the National Register Vedado Historic District (8PB3588, 8PB3589, 8PB11364, 8PB14042-8PB14047, 8PB14057-8PB14060, 8PB14064-8PB14069, 8PB14082-8PB14097, 8PB14099, and 8PB14100-8PB14103), water tower (8PB16486), and 36 newly recorded buildings (8PB16451-8PB16485, and 8PB16487) are considered individually National Register-ineligible. The newly recorded South Florida Science Museum / 4801 Dreher Trail North (8PB16487) is a Modern style building, and although it is architecturally noteworthy, it does not possess sufficient historic integrity to be considered National Register-eligible. The remaining structures exhibit common designs and many have sustained non-historic modifications, which affect historic integrity.