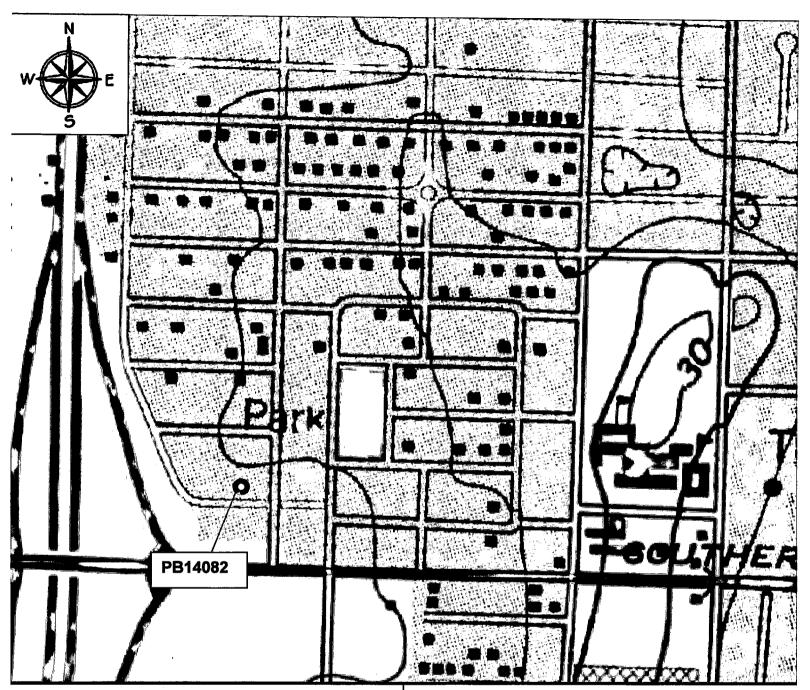

| Figure 9.2.68: Previously Recorded 1114 Oak Street (8PB14103), facing South9-53              |
|----------------------------------------------------------------------------------------------|
| Figure 9.2.69: Previously Recorded Morrison Field / Palm Beach International Airport         |
| (8PB15986), facing West9-54                                                                  |
| Figure 9.2.70: Newly Recorded 1050 Andrews Road (8PB16451), facing South East9-54            |
| Figure 9.2.71: Newly Recorded 969 Allendale Road (8PB16452), facing Northwest9-55            |
| Figure 9.2.72: Newly Recorded 1107 Oak Street (8PB16453), facing Northwest9-55               |
| Figure 9.2.73: Newly Recorded 1106 Oak Street (8PB16454), facing South9-56                   |
| Figure 9.2.74: Newly Recorded 3910 Merrill Avenue (8PB16455), facing Southeast9-56           |
| Figure 9.2.75: Newly Recorded 3906 Merrill Avenue (8PB16456), facing Southeast9-57           |
| Figure 9.2.76: Newly Recorded Universal Church / 854 Conniston Road (8PB16457), facing       |
| Southeast9-57                                                                                |
| Figure 9.2.77: Newly Recorded West Palm Gas / 847 Southern Boulevard (8PB16458), facing      |
| North9-58                                                                                    |
| Figure 9.2.78: La Familia Grocery / 835 Southern Boulevard (8PB16459), facing North9-58      |
| Figure 9.2.79: Newly Recorded 1625 Glen Road (8PB16460), facing North9-59                    |
| Figure 9.2.80: Newly Recorded 1650 Southern Boulevard (8PB16461), facing Southwest 9-59      |
| Figure 9.2.81: Newly Recorded Specialty Glass of the Palm Beaches, Inc. / 1440 Southern      |
| Boulevard (8PB16462), facing South9-60                                                       |
| Figure 9.2.82: Newly Recorded 1445 Shannondale Road (8PB16463), facing Northwest9-60         |
| Figure 9.2.83: Newly Recorded 1446 Shannondale Road (8PB16464), facing Southeast9-61         |
| Figure 9.2.84: Newly Recorded 1448 Shannondale Road (8PB16465), facing South9-61             |
| Figure 9.2.85: Newly Recorded 201 Lang Road (8PB16466), facing West9-62                      |
| Figure 9.2.86: Newly Recorded Cloud Lake Town Hall / 100 Lang Road (8PB16467), facing        |
| Southwest9-62                                                                                |
| Figure 9.2.87: Newly Recorded 103 Shannondale Road (8PB16468), facing North9-63              |
| Figure 9.2.88: Newly Recorded 100 Shannondale Road (8PB16469), facing Southwest9-63          |
| Figure 9.2.89: Newly Recorded 102 Shannondale Road (8PB16470), facing South9-64              |
| Figure 9.2.90: Newly Recorded 105 Shannondale Road (8PB16471), facing Northeast9-64          |
| Figure 9.2.91: Newly Recorded 106 Shannondale Road (8PB16472), facing South9-65              |
| Figure 9.2.92: Newly Recorded 109 Shannondale Road (8PB16473), facing North9-65              |
| Figure 9.2.93: Newly Recorded 111 Shannondale Road (8PB16474), facing Northwest9-66          |
| Figure 9.2.94: Newly Recorded 113 Shannondale Road (8PB16475), facing Northeast9-66          |
| Figure 9.2.95: Newly Recorded 115 ½ Shannondale Road (8PB16476), facing Southeast.9-67       |
| Figure 9.2.96: Newly Recorded 115 Shannondale Road (8PB16477), facing Northeast9-67          |
| Figure 9.2.97: Newly Recorded 108 Shannondale Road (8PB16478), facing Northeast9-68          |
| Figure 9.2.98: Newly Recorded 202 Shannondale Road (8PB16479), facing Southwest9-68          |
| Figure 9.2.99: Newly Recorded 110 Wilson Road (8PB16480), facing East9-69                    |
| Figure 9.2.100: Newly Recorded The Center for Family Services of West Palm Beach / 4101      |
| Parker Avenue (8PB16481), facing Southwest9-69                                               |
| Figure 9.2.101: Newly Recorded Publix / 804 Southern Boulevard (8PB16482), facing            |
| Southeast9-70                                                                                |
| Figure 9.2.102: Newly Recorded 4121 Parker Avenue (8PB16483), facing Southwest9-70           |
| Figure 9.2.103: Newly Recorded 4201 Parker Avenue (8PB16484), facing Southwest9-71           |
| Figure 9.2.104: Newly Recorded 4318 Parker Avenue (8PB16485), facing Northeast9-71           |
| Figure 9.2.105: Water Tower / 4400 Parker Avenue (8PB16486), facing Northeast9-72            |
| Figure 9.2.106: Historic Portion of the South Florida Science Museum / South Florida Science |
| Center and Aguarium 4801 Dreher Trail North (8PB16487), facing Southeast9-72                 |