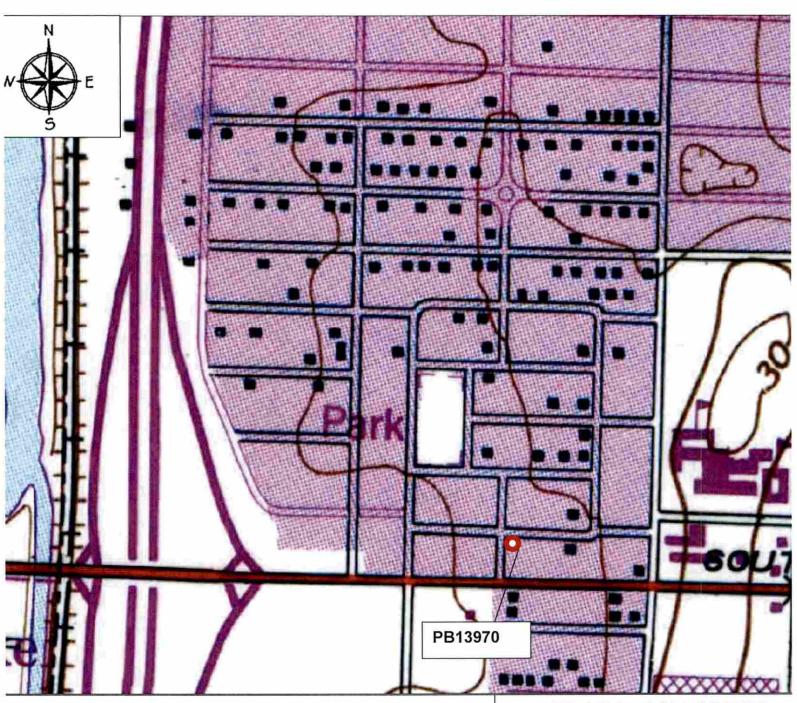

The APE extends into the National Register-listed Vedado Historic District (8PB14206). A total of 14 previously recorded individual residences within the district are also located in the historic APE: 926 Paseo Andorra (8PB2509), 904-906 Paseo Andorra (8PB13963), 910 Paseo Andorra (8PB13964), 916 Paseo Andorra (8PB13965), 920 Paseo Andorra (8PB13966), 934 Paseo Andorra (8PB13968), 940 Paseo Andorra (8PB13969), 946 Paseo Andorra (8PB13970), 1002 Paseo Andorra (8PB13972), 1014 Paseo Andorra (8PB13973), 1020 Paseo Andorra (8PB13974), 1028 Paseo Andorra (8PB13980), 1008 Paseo Andorra (8PB14053), and 1036 Van De Venter Street (8PB14080). Apart from the residence located at 1008 Paseo Andorra (8PB14053), all buildings are contributing to the district. The Vedado-Hillcrest Historic District, which includes those resources within the National Register Vedado District, as well as the remainder of the Hillcrest subdivision, was locally-listed within the City of West Palm Beach in 2007.