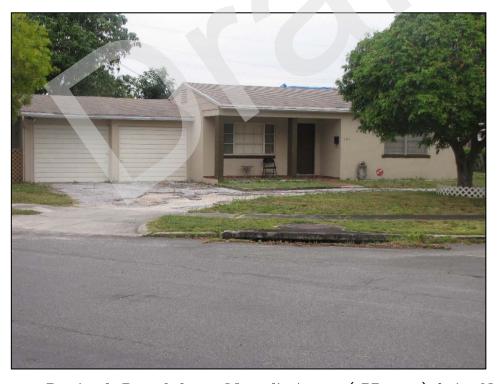

The 40 previously recorded buildings not located within the National Register Vedado Historic District (8PB3588, 8PB3589, 8PB11364, 8PB14042-8PB14047, 8PB14057-8PB14060, 8PB14064-8PB14069, 8PB14082-8PB14097, 8PB14099, and 8PB14100-8PB14103), water tower (8PB16486), and 36 newly recorded buildings (8PB16451-8PB16485, and 8PB16487) are considered individually National Register-ineligible. The newly recorded South Florida Science Museum / 4801 Dreher Trail North (8PB16487) is a Modern style building, and although it is architecturally noteworthy, it does not possess sufficient historic integrity to be considered National Register-eligible. The remaining structures exhibit common designs and many have sustained non-historic modifications, which affect historic integrity.