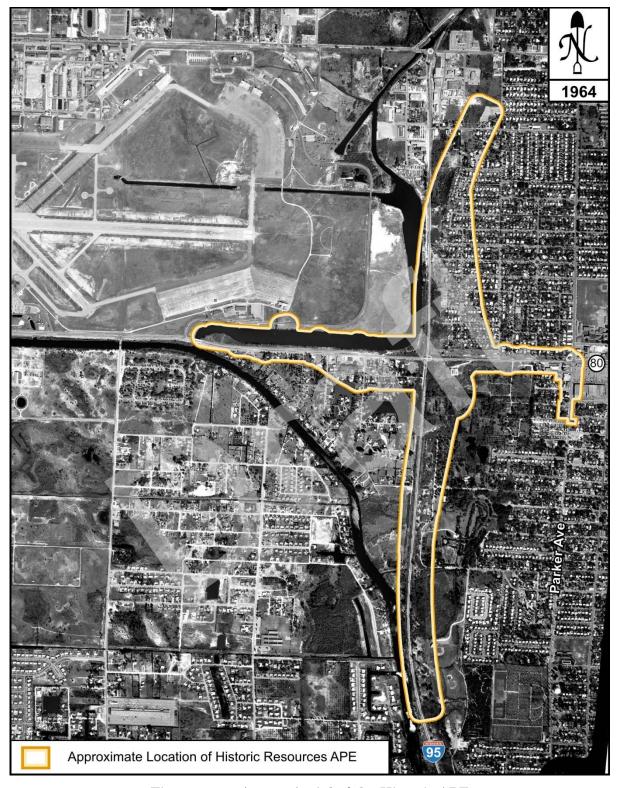

| Figure 5.2.1: Clematis Street in 1907                                                      | 5-8   |
|--------------------------------------------------------------------------------------------|-------|
| Figure 5.2.2: Aerial View of West Palm Beach, 1916                                         | 5-9   |
| Figure 5.4.1: Clematis Street in 1927                                                      | 5-12  |
| Figure 5.4.2: 1924 Plat Map of Vedado Subdivision                                          | 5-14  |
| Figure 5.5.1: Arrival of the Orange Blossom Special, West Palm Beach, Florida, 1938        | 5-17  |
| Figure 5.6.1: A 1940 Aerial of the Historic APE                                            | 5-19  |
| Figure 5.6.2: Aerial Photograph of Morrison Field (8PB15986), Unknown Date                 | 5-20  |
| Figure 5.6.3: WWII Military Parade on Clematis Street, Unknown Date                        |       |
| Figure 5.6.4: The July 21, 1936 Plat for Suburban Homes                                    | 5-24  |
| Figure 5.7.1: A 1953 Aerial of a Portion of the Historic APE                               | 5-29  |
| Figure 5.7.2: Paul Albert Dreher with the Dreher Park Sign, no date                        | 5-30  |
| Figure 5.7.3: The Area of Bacon Park / Dreher Park as Illustrated in a 1959 City of V      | West  |
| Palm Beach Plat Map                                                                        | 5-31  |
| Figure 5.7.4: A View of a Pond and Waterfowl Enclosure at Dreher Park Zoo, 1967            | 5-31  |
| Figure 5.7.5: A Dreher Park Zoo Enclosure Containing Llamas, 1967                          | 5-32  |
| Figure 5.7.6: A Boy Feeding a Goat at Dreher Park Zoo, 1967                                | 5-32  |
| Figure 5.7.7: A 1964 Aerial of the Historic APE                                            | 5-34  |
| Figure 5.7.8: The South Florida Science Museum Prior to 1965                               | 5-35  |
| Figure 5.7.9: "Susie" the Mastodon at the South Florida Science Museum, early 1970s        |       |
| Figure 5.7.10: A 1968 Aerial of the Historic APE                                           |       |
| Figure 5.7.11: A 1975 Aerial of the Historic APE                                           | 5-40  |
| Figure 5.7.12: A Modern Aerial of the Historic APE                                         | 5-43  |
| Figure 6.3.1: A Current Aerial Depicting the Boundaries of the Local West Palm B           | each  |
| Vedado-Hillcrest Historic District and National Register–listed Vedado Historic District   | ե.6-9 |
| Figure 9.1.1: SR 80 / Southern Boulevard, Towards I-95 On-ramp, facing Southwest           | 9-1   |
| Figure 9.1.2: SR 80 / Southern Boulevard South ROW from I-95 On-ramp, including the $ m c$ | anal  |
| and Seaboard Air Line (CSX) Railroad, facing West                                          | 9-2   |
| Figure 9.1.3: SR 80 / Southern Boulevard from the Western End of the APE, facing East      |       |
| Figure 9.1.4: I-95 North-bound Lanes from the Southern End of the APE, facing North        |       |
|                                                                                            |       |
| Figure 9.2.1: A Modern Aerial Illustrating the APE and Modified Dreher Park (8PB17         | 039)  |
|                                                                                            | 9-6   |
| Figure 9.2.2: A Streetscape within the APE in the Hillcrest Neighborhood on the South      |       |
| of Oak Street, facing Southwest                                                            |       |
| Figure 9.2.3: A Streetscape within the APE in the Hillcrest Neighborhood on Van De Ve      |       |
| Street from Parkland Road, facing Southeast                                                |       |
| Figure 9.2.4: A Streetscape on Alamanda Road in the Ridgeland Park Neighborhood from       |       |
| APE on Parker Avenue, facing West                                                          |       |
| Figure 9.2.5: A Streetscape at the South side of Southdale Road in the Ridgeland l         |       |
| Neighborhood outside of the APE, facing East                                               | 9-10  |
| Figure 9.2.6: A Streetscape at the South of Dobbins Street in the Lakeview R               |       |
| Neighborhood, outside of the APE, facing Southeast                                         |       |
| Figure 9.2.7: A Streetscape at the South of Kaye Street in the Lakeview Ridge Neighborh    |       |
| outside of the APE, facing Southeast                                                       |       |
| Figure 9.2.8: A Streetscape at the South Side of Andrews Road in the Poinciana             |       |
| Neighborhood, outside of the APE, facing Northwest                                         |       |
| Figure 9.2.9: A Streetscape at the South Side of Andrews Road in the Poinciana             |       |
| Neighborhood, outside of the APE, facing Southwest                                         | 9-13  |