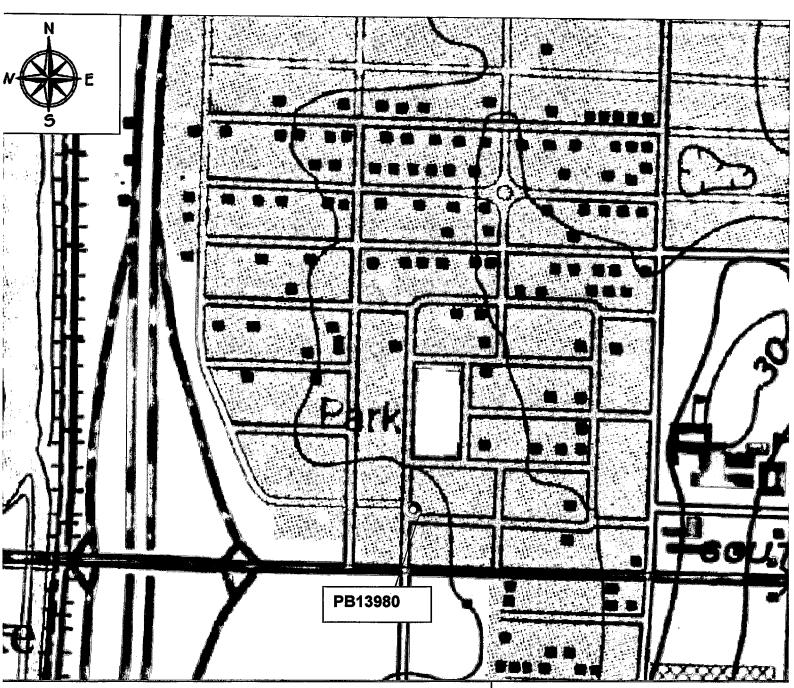

The APE extends into the National Register-listed Vedado Historic District (8PB14206). A total of 14 previously recorded individual residences within the district are also located in the historic APE: 926 Paseo Andorra (8PB2509), 904-906 Paseo Andorra (8PB13963), 910 Paseo Andorra (8PB13964), 916 Paseo Andorra (8PB13965), 920 Paseo Andorra (8PB13966), 934 Paseo Andorra (8PB13968), 940 Paseo Andorra (8PB13969), 946 Paseo Andorra (8PB13970), 1002 Paseo Andorra (8PB13972), 1014 Paseo Andorra (8PB13973), 1020 Paseo Andorra (8PB13974), 1028 Paseo Andorra (8PB13980), 1008 Paseo Andorra (8PB14053), and 1036 Van De Venter Street (8PB14080). Apart from the residence located at 1008 Paseo Andorra (8PB14053), all buildings are contributing to the district. The Vedado-Hillcrest Historic District, which includes those resources within the National Register Vedado District, as well as the remainder of the Hillcrest subdivision, was locally-listed within the City of West Palm Beach in 2007.