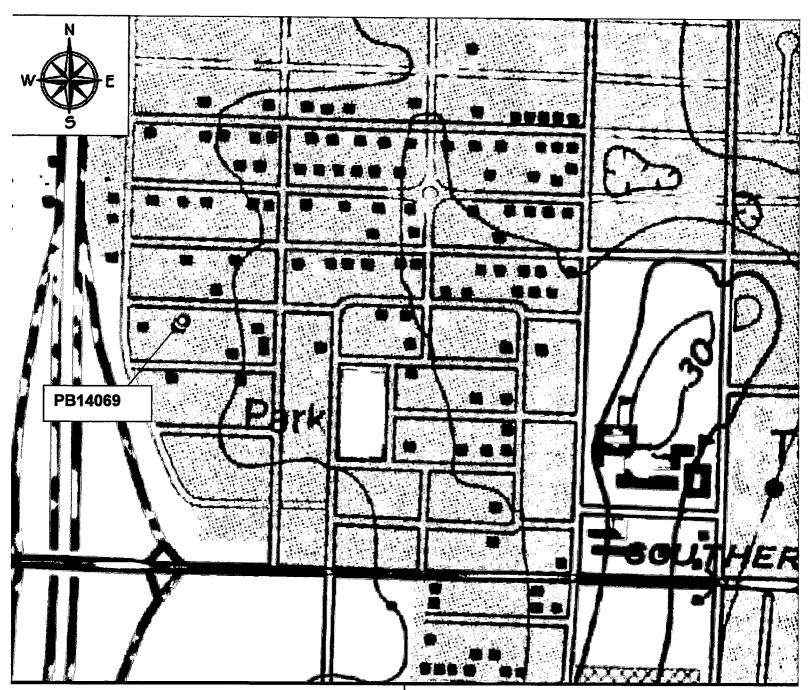

- 36
- Figure 9.2.34: Previously Recorded 1145 Magnolia Avenue (8PB14044), facing Northeast..9-
- Figure 9.2.35: Previously Recorded 1136 Magnolia Avenue (8PB14045), facing Southeast..9-37

Figure 9.2.36: Previously Recorded 1140 Magnolia Avenue (8PB14046), facing Southeast..9-Figure 9.2.37: Previously Recorded 1112 Magnolia Avenue (8PB14047), facing Southeast..9-Figure 9.2.38: Previously Recorded 1048 Van De Venter Street (8PB14057), facing South..9-Figure 9.2.39: Previously Recorded 1128 Van De Venter Street (8PB14058), facing Southeast 9-39 Figure 9.2.40: Previously Recorded 1129 Van De Venter Street (8PB14059), facing North..9-Figure 9.2.41: Previously Recorded 1125 Van De Venter Street (8PB14060), facing North..9-Figure 9.2.42: Previously Recorded 3901 Merrill Avenue (8PB14064), facing West........9-40 Figure 9.2.43: Previously Recorded 3801 Merrill Avenue (8PB14065), facing West ........9-41 Figure 9.2.44: Previously Recorded 1115 Magnolia Avenue (8PB14066), facing Northwest.9-Figure 9.2.45: Previously Recorded 1120 Magnolia Avenue (8PB14067), facing Southeast..9-Figure 9.2.46: Previously Recorded 1124 Magnolia Avenue (8PB14068), facing South.....9-42 Figure 9.2.47: Previously Recorded 1132 Magnolia Avenue (8PB14069), facing Southwest.9-43 Figure 9.2.48: Previously Recorded 1111 Van De Venter Street (8PB14082), facing Northwest ......9-43 Figure 9.2.49: Previously Recorded 1115 Van De Venter Street (8PB14083), facing North..9-Figure 9.2.50: Previously Recorded 1121 Van De Venter Street (8PB14084), facing North..9-Figure 9.2.51: Previously Recorded 1124 Van De Venter Street (8PB14085), facing Southwest ......9-45 Figure 9.2.52: Previously Recorded 1120 Van De Venter Street (8PB14086), facing South..9-Figure 9.2.53: Previously Recorded 1114 Van De Venter Street (8PB14087), facing Southeast ......9-46 Figure 9.2.54: Previously Recorded 1110 Van De Venter Street (8PB14088), facing South..9-46 Figure 9.2.55: Previously Recorded 1115 Van De Venter Street (8PB14089), facing Northeast 9-47 Figure 9.2.56: Previously Recorded 1123 Oak Street (8PB14090), facing Northeast.......9-47 Figure 9.2.57: Previously Recorded 1129 Oak Street (8PB14091), facing Northeast.......9-48 Figure 9.2.58: Previously Recorded 1133 Oak Street (8PB14092), facing North......9-48 Figure 9.2.59: Previously Recorded 1137 Oak Street (8PB14093), facing Northeast.......9-49 Figure 9.2.60: Previously Recorded 1132 Oak Street (8PB14094), facing South......9-49 Figure 9.2.61: Previously Recorded 1130 Oak Street (8PB14095), facing Southeast.......9-50 Figure 9.2.62: Previously Recorded 1126 Oak Street (8PB14096), facing Southwest .......9-50 Figure 9.2.63: Previously Recorded 1120 Oak Street (8PB14097), facing Southeast.......9-51 Figure 9.2.64: Previously Recorded 1121 Magnolia Avenue (8PB14099), facing North.....9-51 Figure 9.2.65: Previously Recorded 1137 Oak Street (8PB14100), facing Northwest.......9-52 Figure 9.2.66: Previously Recorded 1111 Oak Street (8PB14101), facing Northeast.......9-52 Figure 9.2.67: Previously Recorded 1110 Oak Street (8PB14102), facing Southwest .......9-53