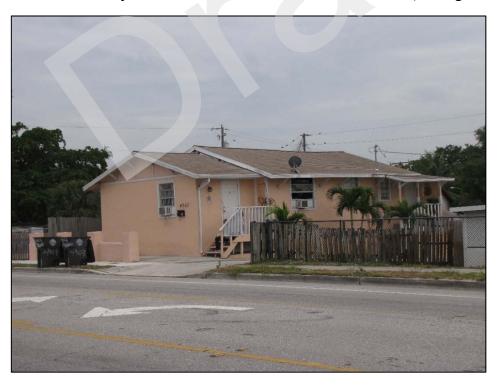

The 40 previously recorded buildings not located within the National Register Vedado Historic District (8PB3588, 8PB3589, 8PB11364, 8PB14042-8PB14047, 8PB14057-8PB14060, 8PB14064-8PB14069, 8PB14082-8PB14097, 8PB14099, and 8PB14100-8PB14103), water tower (8PB16486), and 36 newly recorded buildings (8PB16451-8PB16485, and 8PB16487) are considered individually National Register-ineligible. The newly recorded South Florida Science Museum / 4801 Dreher Trail North (8PB16487) is a Modern style building, and although it is architecturally noteworthy, it does not possess sufficient historic integrity to be considered National Register-eligible. The remaining structures exhibit common designs and many have sustained non-historic modifications, which affect historic integrity.