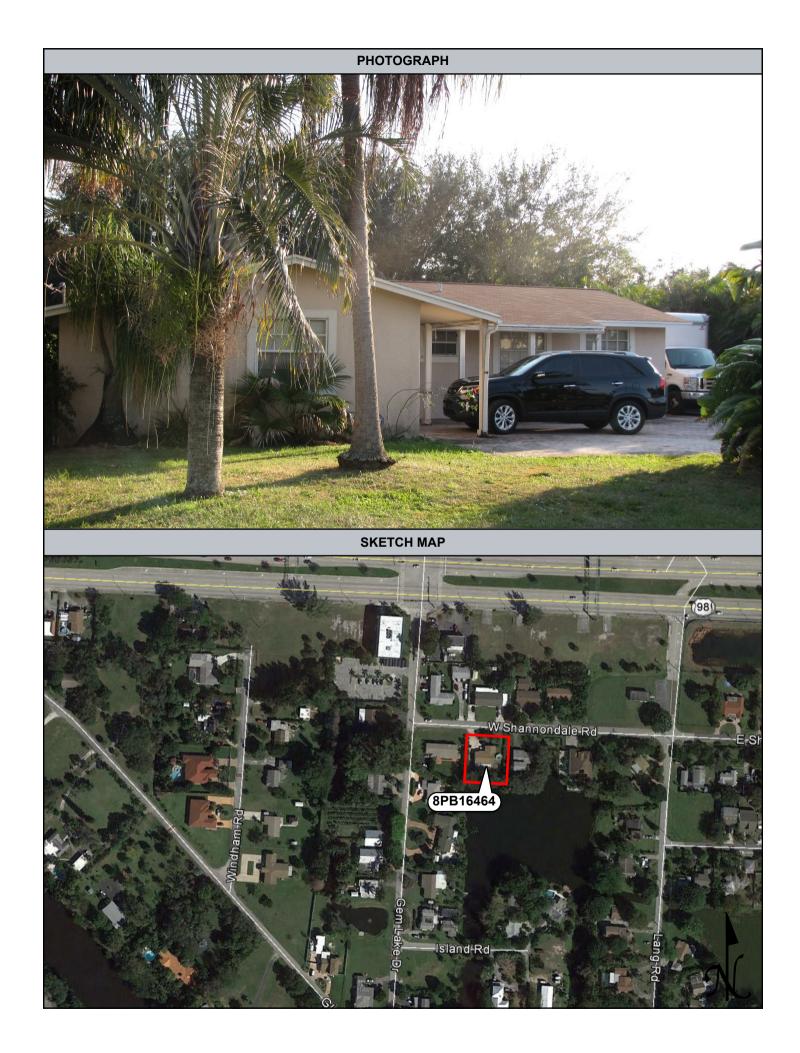

| Figure 9.2.68: Previously Recorded 1114 Oak Street (8PB14103), facing South9-53              |
|----------------------------------------------------------------------------------------------|
| Figure 9.2.69: Previously Recorded Morrison Field / Palm Beach International Airport         |
| (8PB15986), facing West9-54                                                                  |
| Figure 9.2.70: Newly Recorded 1050 Andrews Road (8PB16451), facing South East9-54            |
| Figure 9.2.71: Newly Recorded 969 Allendale Road (8PB16452), facing Northwest9-55            |
| Figure 9.2.72: Newly Recorded 1107 Oak Street (8PB16453), facing Northwest9-55               |
| Figure 9.2.73: Newly Recorded 1106 Oak Street (8PB16454), facing South9-56                   |
| Figure 9.2.74: Newly Recorded 3910 Merrill Avenue (8PB16455), facing Southeast9-56           |
| Figure 9.2.75: Newly Recorded 3906 Merrill Avenue (8PB16456), facing Southeast9-57           |
| Figure 9.2.76: Newly Recorded Universal Church / 854 Conniston Road (8PB16457), facing       |
| Southeast9-57                                                                                |
| Figure 9.2.77: Newly Recorded West Palm Gas / 847 Southern Boulevard (8PB16458), facing      |
| North9-58                                                                                    |
| Figure 9.2.78: La Familia Grocery / 835 Southern Boulevard (8PB16459), facing North9-58      |
| Figure 9.2.79: Newly Recorded 1625 Glen Road (8PB16460), facing North9-59                    |
| Figure 9.2.80: Newly Recorded 1650 Southern Boulevard (8PB16461), facing Southwest 9-59      |
| Figure 9.2.81: Newly Recorded Specialty Glass of the Palm Beaches, Inc. / 1440 Southern      |
| Boulevard (8PB16462), facing South9-60                                                       |
| Figure 9.2.82: Newly Recorded 1445 Shannondale Road (8PB16463), facing Northwest9-60         |
| Figure 9.2.83: Newly Recorded 1446 Shannondale Road (8PB16464), facing Southeast9-61         |
| Figure 9.2.84: Newly Recorded 1448 Shannondale Road (8PB16465), facing South9-61             |
| Figure 9.2.85: Newly Recorded 201 Lang Road (8PB16466), facing West9-62                      |
| Figure 9.2.86: Newly Recorded Cloud Lake Town Hall / 100 Lang Road (8PB16467), facing        |
| Southwest9-62                                                                                |
| Figure 9.2.87: Newly Recorded 103 Shannondale Road (8PB16468), facing North9-63              |
| Figure 9.2.88: Newly Recorded 100 Shannondale Road (8PB16469), facing Southwest9-63          |
| Figure 9.2.89: Newly Recorded 102 Shannondale Road (8PB16470), facing South9-64              |
| Figure 9.2.90: Newly Recorded 105 Shannondale Road (8PB16471), facing Northeast9-64          |
| Figure 9.2.91: Newly Recorded 106 Shannondale Road (8PB16472), facing South9-65              |
| Figure 9.2.92: Newly Recorded 109 Shannondale Road (8PB16473), facing North9-65              |
| Figure 9.2.93: Newly Recorded 111 Shannondale Road (8PB16474), facing Northwest9-66          |
| Figure 9.2.94: Newly Recorded 113 Shannondale Road (8PB16475), facing Northeast9-66          |
| Figure 9.2.95: Newly Recorded 115 ½ Shannondale Road (8PB16476), facing Southeast.9-67       |
| Figure 9.2.96: Newly Recorded 115 Shannondale Road (8PB16477), facing Northeast9-67          |
| Figure 9.2.97: Newly Recorded 108 Shannondale Road (8PB16478), facing Northeast9-68          |
| Figure 9.2.98: Newly Recorded 202 Shannondale Road (8PB16479), facing Southwest9-68          |
| Figure 9.2.99: Newly Recorded 110 Wilson Road (8PB16480), facing East9-69                    |
| Figure 9.2.100: Newly Recorded The Center for Family Services of West Palm Beach / 4101      |
| Parker Avenue (8PB16481), facing Southwest9-69                                               |
| Figure 9.2.101: Newly Recorded Publix / 804 Southern Boulevard (8PB16482), facing            |
| Southeast9-70                                                                                |
| Figure 9.2.102: Newly Recorded 4121 Parker Avenue (8PB16483), facing Southwest9-70           |
| Figure 9.2.103: Newly Recorded 4201 Parker Avenue (8PB16484), facing Southwest9-71           |
| Figure 9.2.104: Newly Recorded 4318 Parker Avenue (8PB16485), facing Northeast9-71           |
| Figure 9.2.105: Water Tower / 4400 Parker Avenue (8PB16486), facing Northeast9-72            |
| Figure 9.2.106: Historic Portion of the South Florida Science Museum / South Florida Science |
| Center and Aguarium 4801 Dreher Trail North (8PB16487), facing Southeast9-72                 |