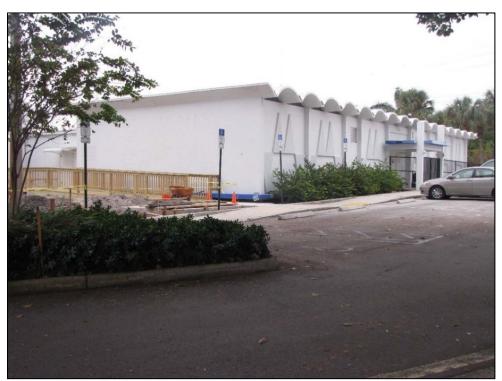

The 40 previously recorded buildings not located within the National Register Vedado Historic District (8PB3588, 8PB3589, 8PB11364, 8PB14042-8PB14047, 8PB14057-8PB14060, 8PB14064-8PB14069, 8PB14082-8PB14097, 8PB14099, and 8PB14100-8PB14103), water tower (8PB16486), and 36 newly recorded buildings (8PB16451-8PB16485, and 8PB16487) are considered individually National Register-ineligible. The newly recorded South Florida Science Museum / 4801 Dreher Trail North (8PB16487) is a Modern style building, and although it is architecturally noteworthy, it does not possess sufficient historic integrity to be considered National Register-eligible. The remaining structures exhibit common designs and many have sustained non-historic modifications, which affect historic integrity.