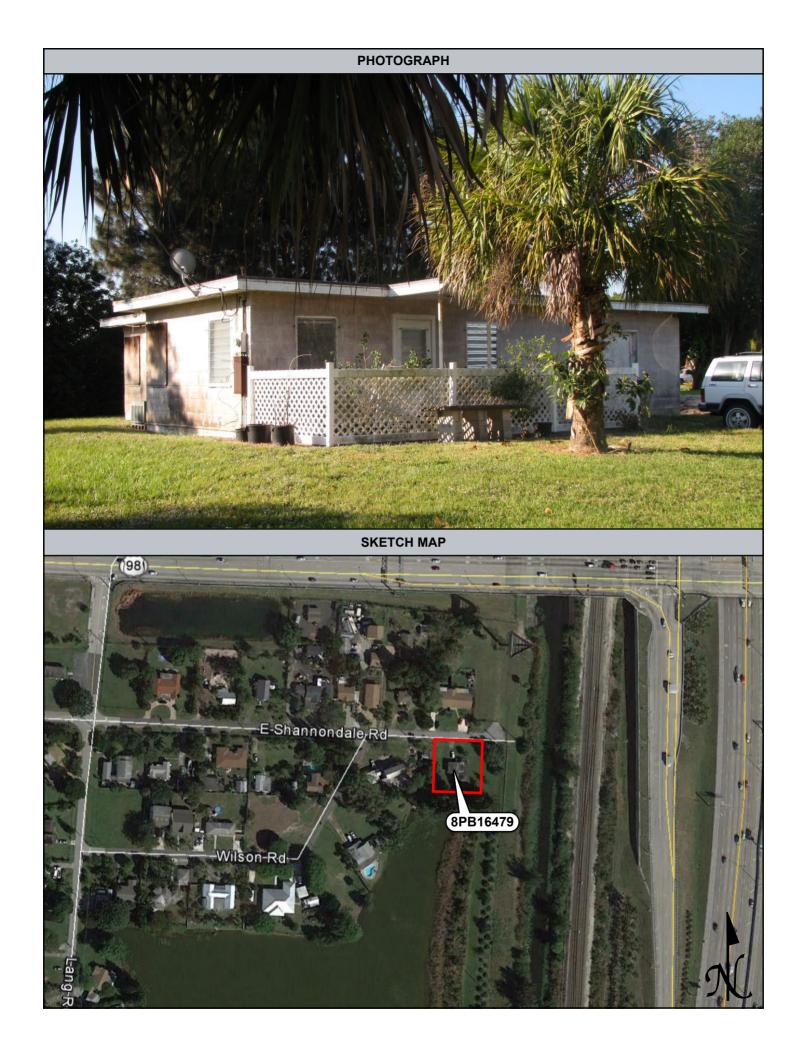

| Figure 9.2.68: Previously Recorded 1114 Oak Street (8PB14103), facing South9-53              |
|----------------------------------------------------------------------------------------------|
| Figure 9.2.69: Previously Recorded Morrison Field / Palm Beach International Airport         |
| (8PB15986), facing West9-54                                                                  |
| Figure 9.2.70: Newly Recorded 1050 Andrews Road (8PB16451), facing South East9-54            |
| Figure 9.2.71: Newly Recorded 969 Allendale Road (8PB16452), facing Northwest9-55            |
| Figure 9.2.72: Newly Recorded 1107 Oak Street (8PB16453), facing Northwest9-55               |
| Figure 9.2.73: Newly Recorded 1106 Oak Street (8PB16454), facing South9-56                   |
| Figure 9.2.74: Newly Recorded 3910 Merrill Avenue (8PB16455), facing Southeast9-56           |
| Figure 9.2.75: Newly Recorded 3906 Merrill Avenue (8PB16456), facing Southeast9-57           |
| Figure 9.2.76: Newly Recorded Universal Church / 854 Conniston Road (8PB16457), facing       |
| Southeast9-57                                                                                |
| Figure 9.2.77: Newly Recorded West Palm Gas / 847 Southern Boulevard (8PB16458), facing      |
| North9-58                                                                                    |
| Figure 9.2.78: La Familia Grocery / 835 Southern Boulevard (8PB16459), facing North9-58      |
| Figure 9.2.79: Newly Recorded 1625 Glen Road (8PB16460), facing North9-59                    |
| Figure 9.2.80: Newly Recorded 1650 Southern Boulevard (8PB16461), facing Southwest 9-59      |
| Figure 9.2.81: Newly Recorded Specialty Glass of the Palm Beaches, Inc. / 1440 Southern      |
| Boulevard (8PB16462), facing South9-60                                                       |
| Figure 9.2.82: Newly Recorded 1445 Shannondale Road (8PB16463), facing Northwest9-60         |
| Figure 9.2.83: Newly Recorded 1446 Shannondale Road (8PB16464), facing Southeast9-61         |
| Figure 9.2.84: Newly Recorded 1448 Shannondale Road (8PB16465), facing South9-61             |
| Figure 9.2.85: Newly Recorded 201 Lang Road (8PB16466), facing West9-62                      |
| Figure 9.2.86: Newly Recorded Cloud Lake Town Hall / 100 Lang Road (8PB16467), facing        |
| Southwest9-62                                                                                |
| Figure 9.2.87: Newly Recorded 103 Shannondale Road (8PB16468), facing North9-63              |
| Figure 9.2.88: Newly Recorded 100 Shannondale Road (8PB16469), facing Southwest9-63          |
| Figure 9.2.89: Newly Recorded 102 Shannondale Road (8PB16470), facing South9-64              |
| Figure 9.2.90: Newly Recorded 105 Shannondale Road (8PB16471), facing Northeast9-64          |
| Figure 9.2.91: Newly Recorded 106 Shannondale Road (8PB16472), facing South9-65              |
| Figure 9.2.92: Newly Recorded 109 Shannondale Road (8PB16473), facing North9-65              |
| Figure 9.2.93: Newly Recorded 111 Shannondale Road (8PB16474), facing Northwest9-66          |
| Figure 9.2.94: Newly Recorded 113 Shannondale Road (8PB16475), facing Northeast9-66          |
| Figure 9.2.95: Newly Recorded 115 ½ Shannondale Road (8PB16476), facing Southeast.9-67       |
| Figure 9.2.96: Newly Recorded 115 Shannondale Road (8PB16477), facing Northeast9-67          |
| Figure 9.2.97: Newly Recorded 108 Shannondale Road (8PB16478), facing Northeast9-68          |
| Figure 9.2.98: Newly Recorded 202 Shannondale Road (8PB16479), facing Southwest9-68          |
| Figure 9.2.99: Newly Recorded 110 Wilson Road (8PB16480), facing East9-69                    |
| Figure 9.2.100: Newly Recorded The Center for Family Services of West Palm Beach / 4101      |
| Parker Avenue (8PB16481), facing Southwest9-69                                               |
| Figure 9.2.101: Newly Recorded Publix / 804 Southern Boulevard (8PB16482), facing            |
| Southeast9-70                                                                                |
| Figure 9.2.102: Newly Recorded 4121 Parker Avenue (8PB16483), facing Southwest9-70           |
| Figure 9.2.103: Newly Recorded 4201 Parker Avenue (8PB16484), facing Southwest9-71           |
| Figure 9.2.104: Newly Recorded 4318 Parker Avenue (8PB16485), facing Northeast9-71           |
| Figure 9.2.105: Water Tower / 4400 Parker Avenue (8PB16486), facing Northeast9-72            |
| Figure 9.2.106: Historic Portion of the South Florida Science Museum / South Florida Science |
| Center and Aguarium 4801 Dreher Trail North (8PB16487), facing Southeast9-72                 |