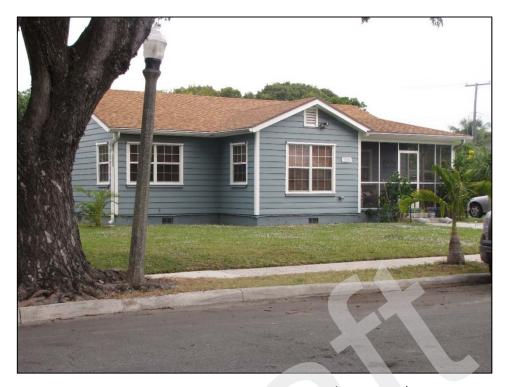

The 40 previously recorded buildings not located within the National Register Vedado Historic District (8PB3588, 8PB3589, 8PB11364, 8PB14042-8PB14047, 8PB14057-8PB14060, 8PB14064-8PB14069, 8PB14082-8PB14097, 8PB14099, and 8PB14100-8PB14103), water tower (8PB16486), and 36 newly recorded buildings (8PB16451-8PB16485, and 8PB16487) are considered individually National Register-ineligible. The newly recorded South Florida Science Museum / 4801 Dreher Trail North (8PB16487) is a Modern style building, and although it is architecturally noteworthy, it does not possess sufficient historic integrity to be considered National Register-eligible. The remaining structures exhibit common designs and many have sustained non-historic modifications, which affect historic integrity.