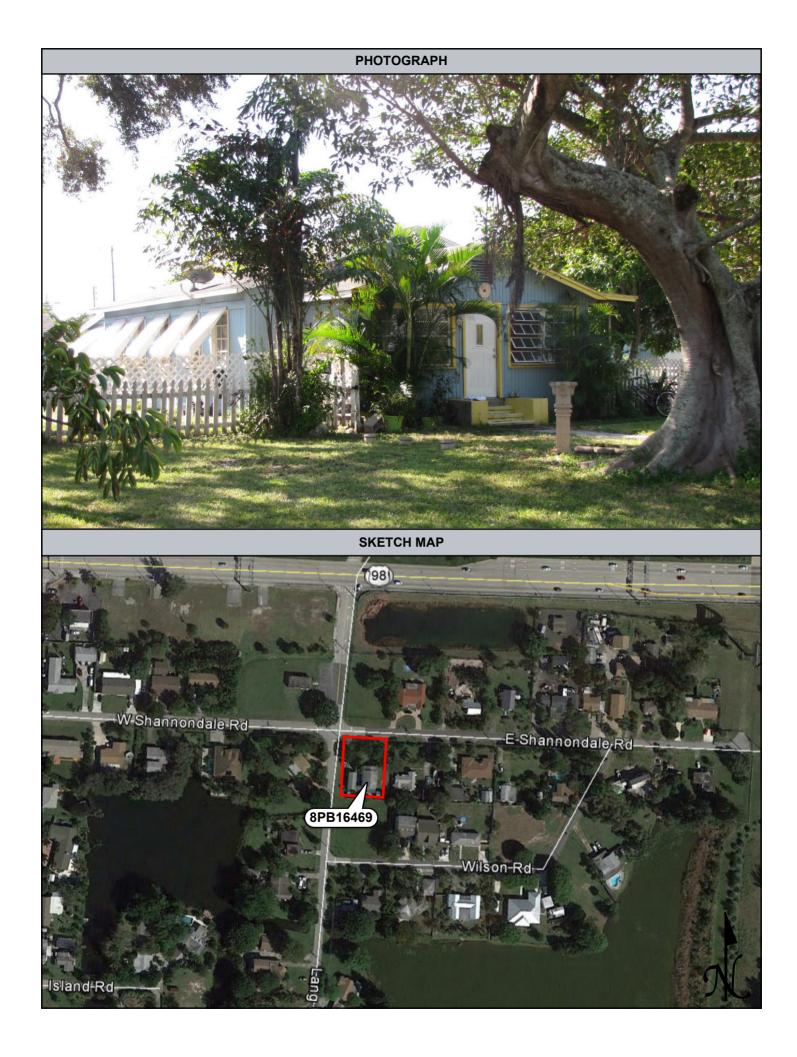

| Figure 9.2.68: Previously Recorded 1114 Oak Street (8PB14103), facing South9-53              |
|----------------------------------------------------------------------------------------------|
| Figure 9.2.69: Previously Recorded Morrison Field / Palm Beach International Airport         |
| (8PB15986), facing West9-54                                                                  |
| Figure 9.2.70: Newly Recorded 1050 Andrews Road (8PB16451), facing South East9-54            |
| Figure 9.2.71: Newly Recorded 969 Allendale Road (8PB16452), facing Northwest9-55            |
| Figure 9.2.72: Newly Recorded 1107 Oak Street (8PB16453), facing Northwest9-55               |
| Figure 9.2.73: Newly Recorded 1106 Oak Street (8PB16454), facing South9-56                   |
| Figure 9.2.74: Newly Recorded 3910 Merrill Avenue (8PB16455), facing Southeast9-56           |
| Figure 9.2.75: Newly Recorded 3906 Merrill Avenue (8PB16456), facing Southeast9-57           |
| Figure 9.2.76: Newly Recorded Universal Church / 854 Conniston Road (8PB16457), facing       |
| Southeast9-57                                                                                |
| Figure 9.2.77: Newly Recorded West Palm Gas / 847 Southern Boulevard (8PB16458), facing      |
| North9-58                                                                                    |
| Figure 9.2.78: La Familia Grocery / 835 Southern Boulevard (8PB16459), facing North9-58      |
| Figure 9.2.79: Newly Recorded 1625 Glen Road (8PB16460), facing North9-59                    |
| Figure 9.2.80: Newly Recorded 1650 Southern Boulevard (8PB16461), facing Southwest 9-59      |
| Figure 9.2.81: Newly Recorded Specialty Glass of the Palm Beaches, Inc. / 1440 Southern      |
| Boulevard (8PB16462), facing South9-60                                                       |
| Figure 9.2.82: Newly Recorded 1445 Shannondale Road (8PB16463), facing Northwest9-60         |
| Figure 9.2.83: Newly Recorded 1446 Shannondale Road (8PB16464), facing Southeast9-61         |
| Figure 9.2.84: Newly Recorded 1448 Shannondale Road (8PB16465), facing South9-61             |
| Figure 9.2.85: Newly Recorded 201 Lang Road (8PB16466), facing West9-62                      |
| Figure 9.2.86: Newly Recorded Cloud Lake Town Hall / 100 Lang Road (8PB16467), facing        |
| Southwest9-62                                                                                |
| Figure 9.2.87: Newly Recorded 103 Shannondale Road (8PB16468), facing North9-63              |
| Figure 9.2.88: Newly Recorded 100 Shannondale Road (8PB16469), facing Southwest9-63          |
| Figure 9.2.89: Newly Recorded 102 Shannondale Road (8PB16470), facing South9-64              |
| Figure 9.2.90: Newly Recorded 105 Shannondale Road (8PB16471), facing Northeast9-64          |
| Figure 9.2.91: Newly Recorded 106 Shannondale Road (8PB16472), facing South9-65              |
| Figure 9.2.92: Newly Recorded 109 Shannondale Road (8PB16473), facing North9-65              |
| Figure 9.2.93: Newly Recorded 111 Shannondale Road (8PB16474), facing Northwest9-66          |
| Figure 9.2.94: Newly Recorded 113 Shannondale Road (8PB16475), facing Northeast9-66          |
| Figure 9.2.95: Newly Recorded 115 ½ Shannondale Road (8PB16476), facing Southeast.9-67       |
| Figure 9.2.96: Newly Recorded 115 Shannondale Road (8PB16477), facing Northeast9-67          |
| Figure 9.2.97: Newly Recorded 108 Shannondale Road (8PB16478), facing Northeast9-68          |
| Figure 9.2.98: Newly Recorded 202 Shannondale Road (8PB16479), facing Southwest9-68          |
| Figure 9.2.99: Newly Recorded 110 Wilson Road (8PB16480), facing East9-69                    |
| Figure 9.2.100: Newly Recorded The Center for Family Services of West Palm Beach / 4101      |
| Parker Avenue (8PB16481), facing Southwest9-69                                               |
| Figure 9.2.101: Newly Recorded Publix / 804 Southern Boulevard (8PB16482), facing            |
| Southeast9-70                                                                                |
| Figure 9.2.102: Newly Recorded 4121 Parker Avenue (8PB16483), facing Southwest9-70           |
| Figure 9.2.103: Newly Recorded 4201 Parker Avenue (8PB16484), facing Southwest9-71           |
| Figure 9.2.104: Newly Recorded 4318 Parker Avenue (8PB16485), facing Northeast9-71           |
| Figure 9.2.105: Water Tower / 4400 Parker Avenue (8PB16486), facing Northeast9-72            |
| Figure 9.2.106: Historic Portion of the South Florida Science Museum / South Florida Science |
| Center and Aguarium 4801 Dreher Trail North (8PB16487), facing Southeast9-72                 |