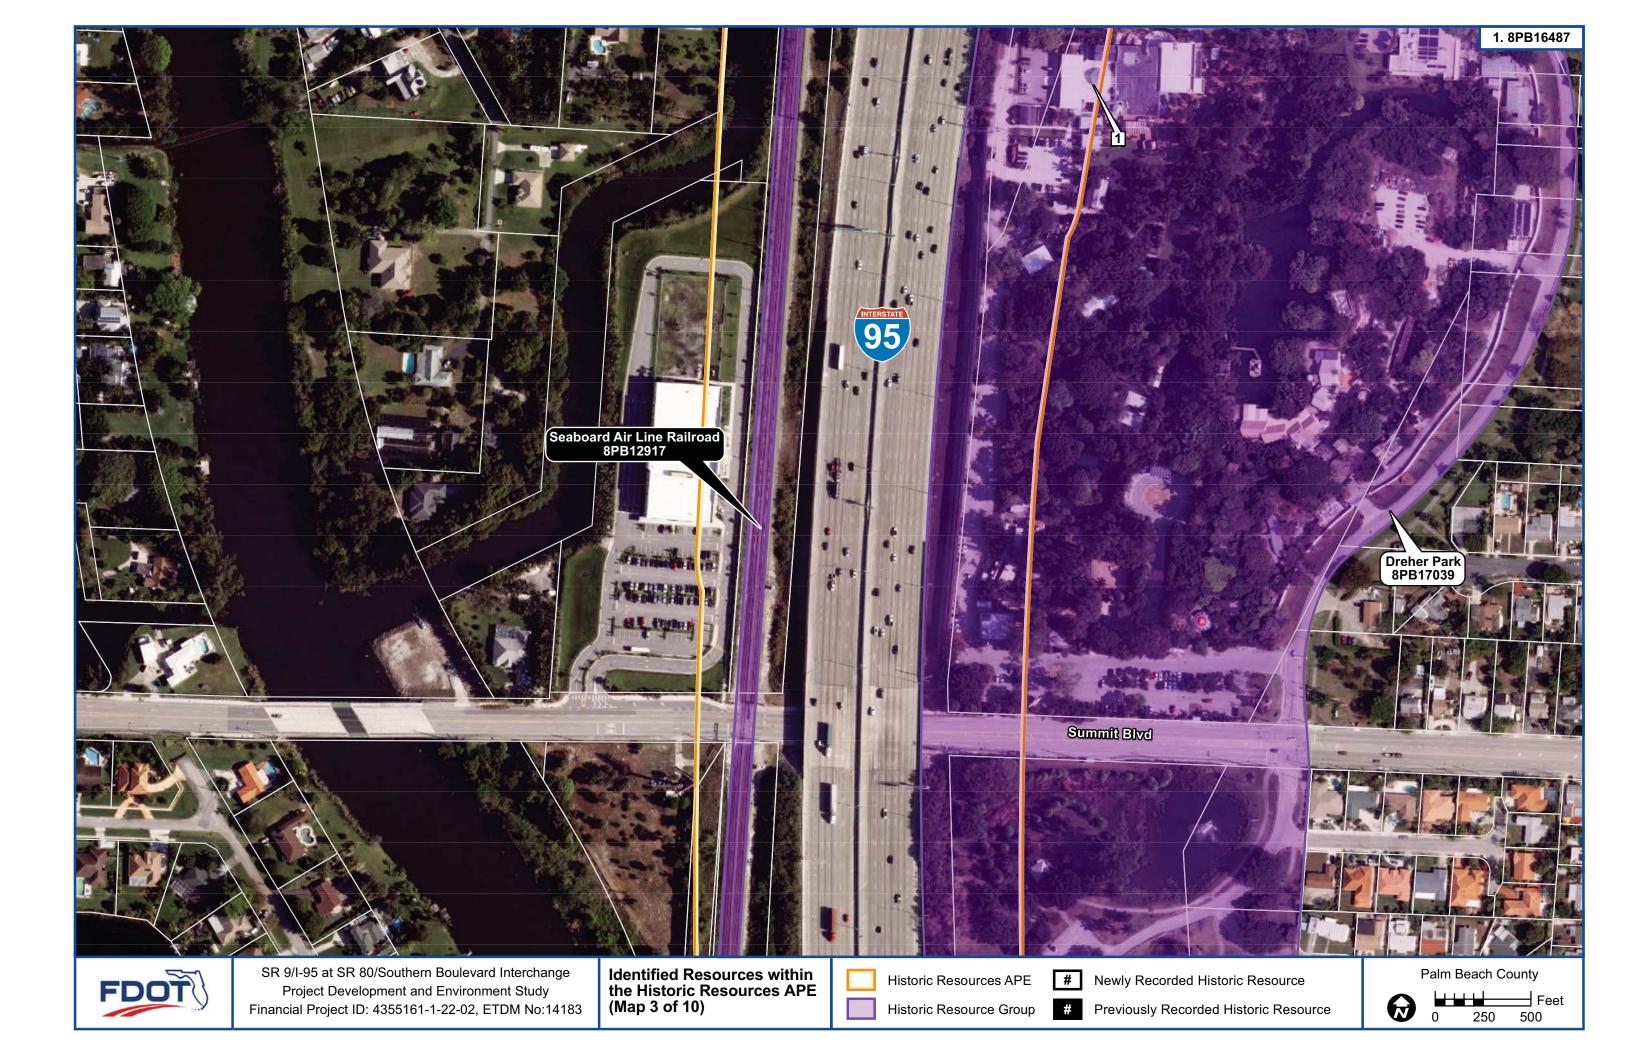

While several segments of the Seaboard Air Line (CSX) Railroad (8PB12917) have been recorded within the Florida Master Site File (FMSF) in Palm Beach County, the approximate 1.75 miles of this resource within the APE have not been documented. Based on its significance in the areas of Community Planning and Development and Transportation, the intact Seaboard Air Line (CSX) Railroad within the APE, one of the many segments that comprise the overall mainline, is considered National Register-eligible under Criterion A.

The 40 previously recorded buildings not located within the National Register Vedado Historic District (8PB3588, 8PB3589, 8PB11364, 8PB14042-8PB14047, 8PB14057-8PB14060, 8PB14064-8PB14069, 8PB14082-8PB14097, 8PB14099, and 8PB14100-8PB14103), water tower (8PB16486), and 36 newly recorded buildings (8PB16451-8PB16485, and 8PB16487) are considered individually National Register-ineligible. The newly recorded South Florida Science Museum / 4801 Dreher Trail North (8PB16487) is a Modern style building, and although it is architecturally noteworthy, it does not possess sufficient historic integrity to be considered National Register-eligible. The remaining structures exhibit common designs and many have sustained non-historic modifications, which affect historic integrity.

The newly recorded Dreher Park Resource Group (8PB17039) is associated with Paul Albert Dreher and recreational history in West Palm Beach from the 1920s, when it existed as Bacon Park, a campground for automobile tourists pouring in from the effects of the Florida Boom Period, to present-day. Despite the associations, Dreher Park predominantly contains non-

historic features and its physical layout has been non-historically altered. Because of integrity issues, the Dreher Park Resource Group is considered National Register-ineligible. Based on Palm Beach County Property Appraiser information and analysis of historic aerials, it was discovered that several areas along the project corridor contain concentrations of historic buildings with pre-1969 construction dates. A visual assessment was conducted in the areas of concentrated historic buildings to assess the potential for a historic district. The concentrations are related to the Hillcrest, Lakeview Ridge, Ridgeland Park, and Poinciana Park neighborhoods, as well as the towns of Cloud Lake and Glen Ridge. As a result of the visual assessment, it was confirmed that each of the neighborhoods are not conducive to consideration of a National Register-eligible historic district.