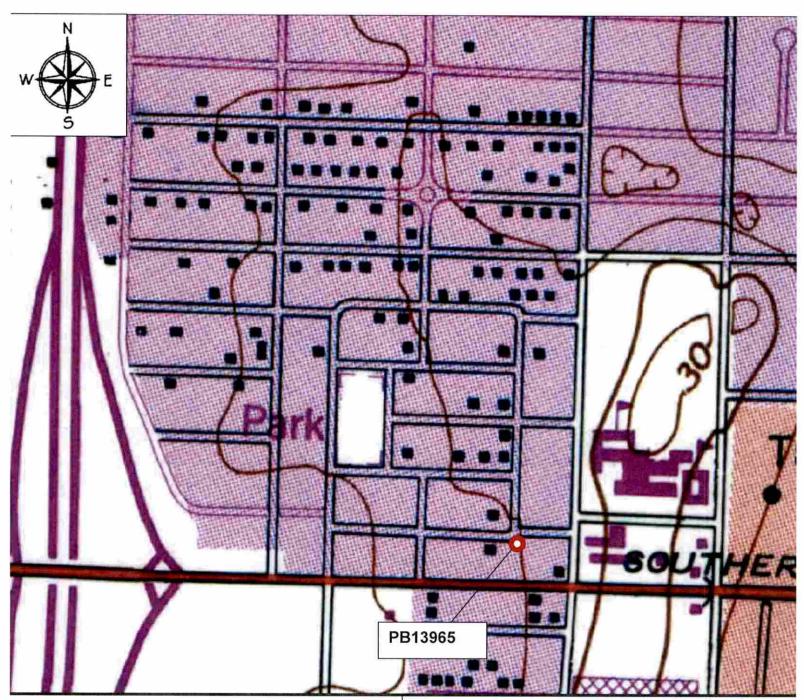

The APE extends into the National Register-listed Vedado Historic District (8PB14206). A total of 14 previously recorded individual residences within the district are also located in the historic APE: 926 Paseo Andorra (8PB2509), 904-906 Paseo Andorra (8PB13963), 910 Paseo Andorra (8PB13964), 916 Paseo Andorra (8PB13965), 920 Paseo Andorra (8PB13966), 934 Paseo Andorra (8PB13968), 940 Paseo Andorra (8PB13969), 946 Paseo Andorra (8PB13970), 1002 Paseo Andorra (8PB13972), 1014 Paseo Andorra (8PB13973), 1020 Paseo Andorra (8PB13974), 1028 Paseo Andorra (8PB13980), 1008 Paseo Andorra (8PB14053), and 1036 Van De Venter Street (8PB14080). Apart from the residence located at 1008 Paseo Andorra (8PB14053), all buildings are contributing to the district. The Vedado-Hillcrest Historic District, which includes those resources within the National Register Vedado District, as well as the remainder of the Hillcrest subdivision, was locally-listed within the City of West Palm Beach in 2007.