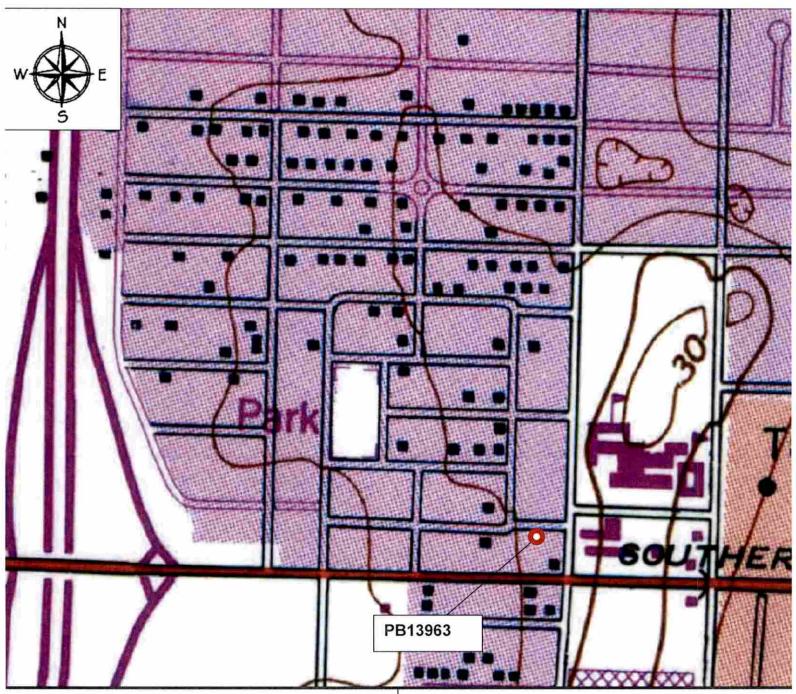

The APE extends into the National Register-listed Vedado Historic District (8PB14206). A total of 14 previously recorded individual residences within the district are also located in the historic APE: 926 Paseo Andorra (8PB2509), 904-906 Paseo Andorra (8PB13963), 910 Paseo Andorra (8PB13964), 916 Paseo Andorra (8PB13965), 920 Paseo Andorra (8PB13966), 934 Paseo Andorra (8PB13968), 940 Paseo Andorra (8PB13969), 946 Paseo Andorra (8PB13970), 1002 Paseo Andorra (8PB13972), 1014 Paseo Andorra (8PB13973), 1020 Paseo Andorra (8PB13974), 1028 Paseo Andorra (8PB13980), 1008 Paseo Andorra (8PB14053), and 1036 Van De Venter Street (8PB14080). Apart from the residence located at 1008 Paseo Andorra (8PB14053), all buildings are contributing to the district. The Vedado-Hillcrest Historic District, which includes those resources within the National Register Vedado District, as well as the remainder of the Hillcrest subdivision, was locally-listed within the City of West Palm Beach in 2007.