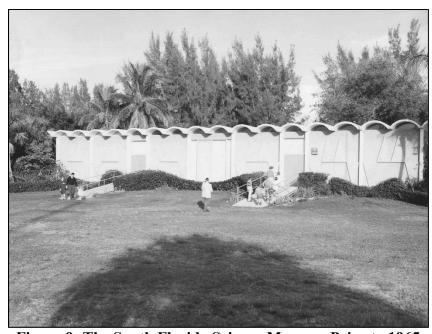

The 40 previously recorded buildings not located within the National Register Vedado Historic District (8PB3588, 8PB3589, 8PB11364, 8PB14042-8PB14047, 8PB14057-8PB14060, 8PB14064-8PB14069, 8PB14082-8PB14097, 8PB14099, and 8PB14100-8PB14103), water tower (8PB16486), and 36 newly recorded buildings (8PB16451-8PB16485, and 8PB16487) are considered individually National Register-ineligible. The newly recorded South Florida Science Museum / 4801 Dreher Trail North (8PB16487) is a Modern style building, and although it is architecturally noteworthy, it does not possess sufficient historic integrity to be considered National Register-eligible. The remaining structures exhibit common designs and many have sustained non-historic modifications, which affect historic integrity.