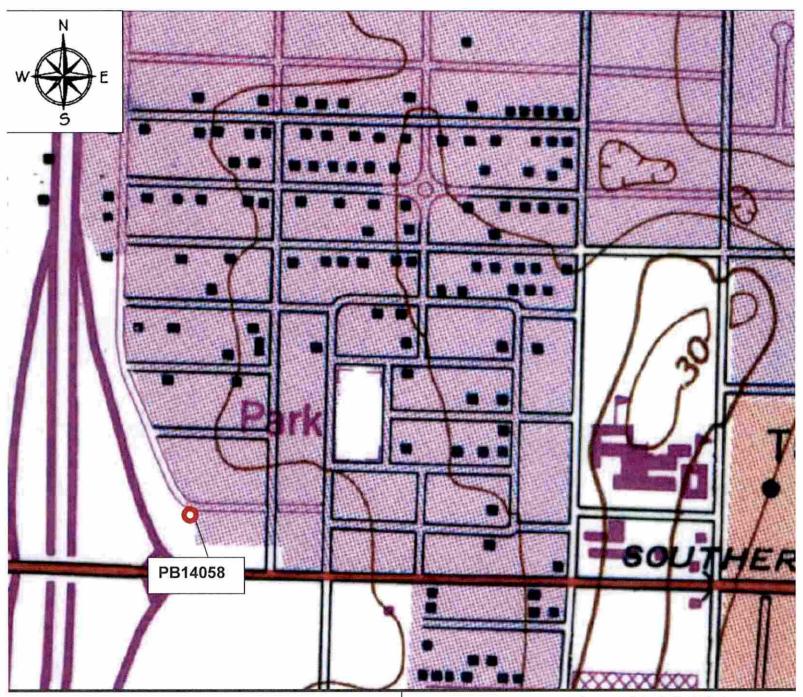

The APE extends into the National Register-listed Vedado Historic District (8PB14206). A total of 14 previously recorded individual residences within the district are also located in the historic APE: 926 Paseo Andorra (8PB2509), 904-906 Paseo Andorra (8PB13963), 910 Paseo Andorra (8PB13964), 916 Paseo Andorra (8PB13965), 920 Paseo Andorra (8PB13966), 934 Paseo Andorra (8PB13968), 940 Paseo Andorra (8PB13969), 946 Paseo Andorra (8PB13970), 1002 Paseo Andorra (8PB13972), 1014 Paseo Andorra (8PB13973), 1020 Paseo Andorra (8PB13974), 1028 Paseo Andorra (8PB13980), 1008 Paseo Andorra (8PB14053), and 1036 Van De Venter Street (8PB14080). Apart from the residence located at 1008 Paseo Andorra (8PB14053), all buildings are contributing to the district. The Vedado-Hillcrest Historic District, which includes those resources within the National Register Vedado District, as well as the remainder of the Hillcrest subdivision, was locally-listed within the City of West Palm Beach in 2007.

The 40 previously recorded buildings not located within the National Register Vedado Historic District (8PB3588, 8PB3589, 8PB11364, 8PB14042-8PB14047, 8PB14057-8PB14060, 8PB14064-8PB14069, 8PB14082-8PB14097, 8PB14099, and 8PB14100-8PB14103), water tower (8PB16486), and 36 newly recorded buildings (8PB16451-8PB16485, and 8PB16487) are considered individually National Register-ineligible. The newly recorded South Florida Science Museum / 4801 Dreher Trail North (8PB16487) is a Modern style building, and although it is architecturally noteworthy, it does not possess sufficient historic integrity to be considered National Register-eligible. The remaining structures exhibit common designs and many have sustained non-historic modifications, which affect historic integrity.