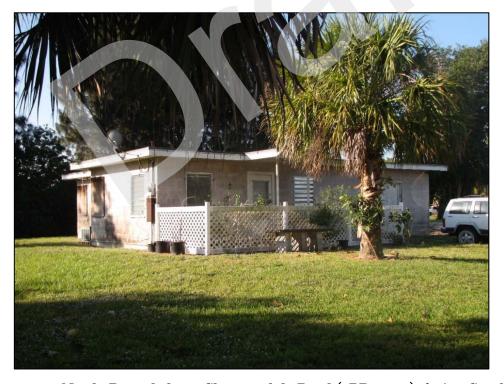

The 40 previously recorded buildings not located within the National Register Vedado Historic District (8PB3588, 8PB3589, 8PB11364, 8PB14042-8PB14047, 8PB14057-8PB14060, 8PB14064-8PB14069, 8PB14082-8PB14097, 8PB14099, and 8PB14100-8PB14103), water tower (8PB16486), and 36 newly recorded buildings (8PB16451-8PB16485, and 8PB16487) are considered individually National Register-ineligible. The newly recorded South Florida Science Museum / 4801 Dreher Trail North (8PB16487) is a Modern style building, and although it is architecturally noteworthy, it does not possess sufficient historic integrity to be considered National Register-eligible. The remaining structures exhibit common designs and many have sustained non-historic modifications, which affect historic integrity.