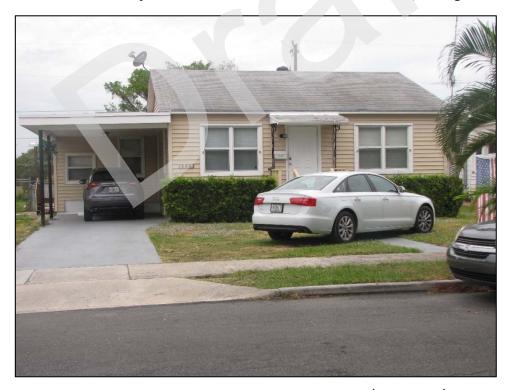

The 40 previously recorded buildings not located within the National Register Vedado Historic District (8PB3588, 8PB3589, 8PB11364, 8PB14042-8PB14047, 8PB14057-8PB14060, 8PB14064-8PB14069, 8PB14082-8PB14097, 8PB14099, and 8PB14100-8PB14103), water tower (8PB16486), and 36 newly recorded buildings (8PB16451-8PB16485, and 8PB16487) are considered individually National Register-ineligible. The newly recorded South Florida Science Museum / 4801 Dreher Trail North (8PB16487) is a Modern style building, and although it is architecturally noteworthy, it does not possess sufficient historic integrity to be considered National Register-eligible. The remaining structures exhibit common designs and many have sustained non-historic modifications, which affect historic integrity.