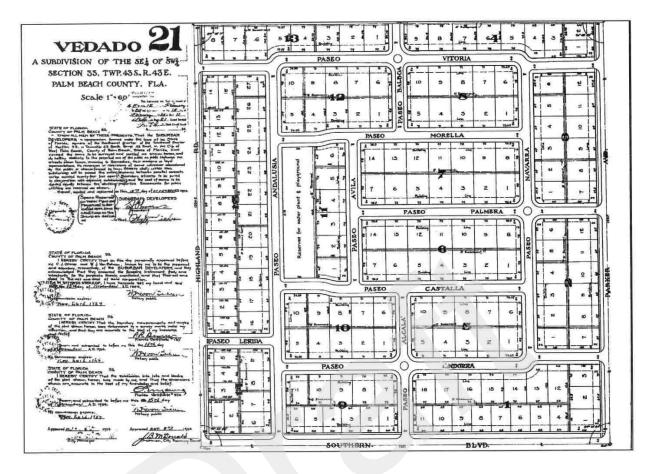

The APE extends into the National Register-listed Vedado Historic District (8PB14206). A total of 14 previously recorded individual residences within the district are also located in the historic APE: 926 Paseo Andorra (8PB2509), 904-906 Paseo Andorra (8PB13963), 910 Paseo Andorra (8PB13964), 916 Paseo Andorra (8PB13965), 920 Paseo Andorra (8PB13966), 934 Paseo Andorra (8PB13968), 940 Paseo Andorra (8PB13969), 946 Paseo Andorra (8PB13970), 1002 Paseo Andorra (8PB13972), 1014 Paseo Andorra (8PB13973), 1020 Paseo Andorra (8PB13974), 1028 Paseo Andorra (8PB13980), 1008 Paseo Andorra (8PB14053), and 1036 Van De Venter Street (8PB14080). Apart from the residence located at 1008 Paseo Andorra (8PB14053), all buildings are contributing to the district. The Vedado-Hillcrest Historic District, which includes those resources within the National Register Vedado District, as well as the remainder of the Hillcrest subdivision, was locally-listed within the City of West Palm Beach in 2007.