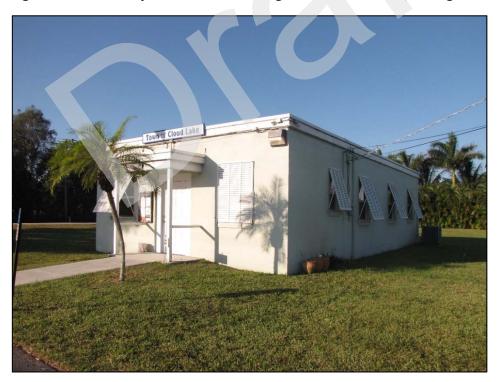

historic features and its physical layout has been non-historically altered. Because of integrity issues, the Dreher Park Resource Group is considered National Register-ineligible. Based on Palm Beach County Property Appraiser information and analysis of historic aerials, it was discovered that several areas along the project corridor contain concentrations of historic buildings with pre-1969 construction dates. A visual assessment was conducted in the areas of concentrated historic buildings to assess the potential for a historic district. The concentrations are related to the Hillcrest, Lakeview Ridge, Ridgeland Park, and Poinciana Park neighborhoods, as well as the towns of Cloud Lake and Glen Ridge. As a result of the visual assessment, it was confirmed that each of the neighborhoods are not conducive to consideration of a National Register-eligible historic district.