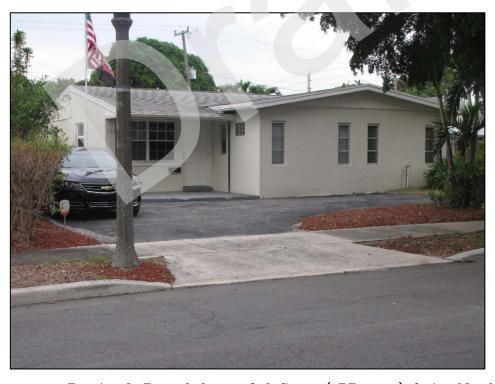

The APE extends into the National Register-listed Vedado Historic District (8PB14206). A total of 14 previously recorded individual residences within the district are also located in the historic APE: 926 Paseo Andorra (8PB2509), 904-906 Paseo Andorra (8PB13963), 910 Paseo Andorra (8PB13964), 916 Paseo Andorra (8PB13965), 920 Paseo Andorra (8PB13966), 934 Paseo Andorra (8PB13968), 940 Paseo Andorra (8PB13969), 946 Paseo Andorra (8PB13970), 1002 Paseo Andorra (8PB13972), 1014 Paseo Andorra (8PB13973), 1020 Paseo Andorra (8PB13974), 1028 Paseo Andorra (8PB13980), 1008 Paseo Andorra (8PB14053), and 1036 Van De Venter Street (8PB14080). Apart from the residence located at 1008 Paseo Andorra (8PB14053), all buildings are contributing to the district. The Vedado-Hillcrest Historic District, which includes those resources within the National Register Vedado District, as well as the remainder of the Hillcrest subdivision, was locally-listed within the City of West Palm Beach in 2007.