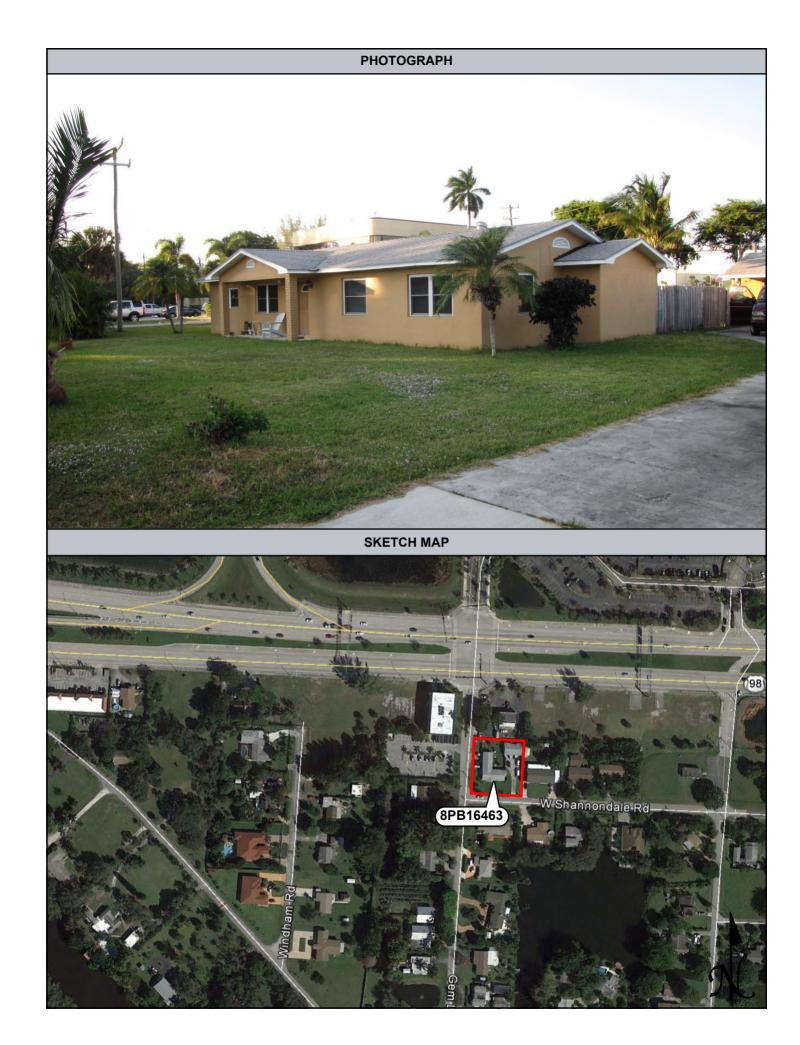

| Figure 9.2.68: Previously Recorded 1114 Oak Street (8PB14103), facing South9-53              |
|----------------------------------------------------------------------------------------------|
| Figure 9.2.69: Previously Recorded Morrison Field / Palm Beach International Airport         |
| (8PB15986), facing West9-54                                                                  |
| Figure 9.2.70: Newly Recorded 1050 Andrews Road (8PB16451), facing South East9-54            |
| Figure 9.2.71: Newly Recorded 969 Allendale Road (8PB16452), facing Northwest9-55            |
| Figure 9.2.72: Newly Recorded 1107 Oak Street (8PB16453), facing Northwest9-55               |
| Figure 9.2.73: Newly Recorded 1106 Oak Street (8PB16454), facing South9-56                   |
| Figure 9.2.74: Newly Recorded 3910 Merrill Avenue (8PB16455), facing Southeast9-56           |
| Figure 9.2.75: Newly Recorded 3906 Merrill Avenue (8PB16456), facing Southeast9-57           |
| Figure 9.2.76: Newly Recorded Universal Church / 854 Conniston Road (8PB16457), facing       |
| Southeast9-57                                                                                |
| Figure 9.2.77: Newly Recorded West Palm Gas / 847 Southern Boulevard (8PB16458), facing      |
| North9-58                                                                                    |
| Figure 9.2.78: La Familia Grocery / 835 Southern Boulevard (8PB16459), facing North9-58      |
| Figure 9.2.79: Newly Recorded 1625 Glen Road (8PB16460), facing North9-59                    |
| Figure 9.2.80: Newly Recorded 1650 Southern Boulevard (8PB16461), facing Southwest 9-59      |
| Figure 9.2.81: Newly Recorded Specialty Glass of the Palm Beaches, Inc. / 1440 Southern      |
| Boulevard (8PB16462), facing South9-60                                                       |
| Figure 9.2.82: Newly Recorded 1445 Shannondale Road (8PB16463), facing Northwest9-60         |
| Figure 9.2.83: Newly Recorded 1446 Shannondale Road (8PB16464), facing Southeast9-61         |
| Figure 9.2.84: Newly Recorded 1448 Shannondale Road (8PB16465), facing South9-61             |
| Figure 9.2.85: Newly Recorded 201 Lang Road (8PB16466), facing West9-62                      |
| Figure 9.2.86: Newly Recorded Cloud Lake Town Hall / 100 Lang Road (8PB16467), facing        |
| Southwest9-62                                                                                |
| Figure 9.2.87: Newly Recorded 103 Shannondale Road (8PB16468), facing North9-63              |
| Figure 9.2.88: Newly Recorded 100 Shannondale Road (8PB16469), facing Southwest9-63          |
| Figure 9.2.89: Newly Recorded 102 Shannondale Road (8PB16470), facing South9-64              |
| Figure 9.2.90: Newly Recorded 105 Shannondale Road (8PB16471), facing Northeast9-64          |
| Figure 9.2.91: Newly Recorded 106 Shannondale Road (8PB16472), facing South9-65              |
| Figure 9.2.92: Newly Recorded 109 Shannondale Road (8PB16473), facing North9-65              |
| Figure 9.2.93: Newly Recorded 111 Shannondale Road (8PB16474), facing Northwest9-66          |
| Figure 9.2.94: Newly Recorded 113 Shannondale Road (8PB16475), facing Northeast9-66          |
| Figure 9.2.95: Newly Recorded 115 ½ Shannondale Road (8PB16476), facing Southeast.9-67       |
| Figure 9.2.96: Newly Recorded 115 Shannondale Road (8PB16477), facing Northeast9-67          |
| Figure 9.2.97: Newly Recorded 108 Shannondale Road (8PB16478), facing Northeast9-68          |
| Figure 9.2.98: Newly Recorded 202 Shannondale Road (8PB16479), facing Southwest9-68          |
| Figure 9.2.99: Newly Recorded 110 Wilson Road (8PB16480), facing East9-69                    |
| Figure 9.2.100: Newly Recorded The Center for Family Services of West Palm Beach / 4101      |
| Parker Avenue (8PB16481), facing Southwest9-69                                               |
| Figure 9.2.101: Newly Recorded Publix / 804 Southern Boulevard (8PB16482), facing            |
| Southeast9-70                                                                                |
| Figure 9.2.102: Newly Recorded 4121 Parker Avenue (8PB16483), facing Southwest9-70           |
| Figure 9.2.103: Newly Recorded 4201 Parker Avenue (8PB16484), facing Southwest9-71           |
| Figure 9.2.104: Newly Recorded 4318 Parker Avenue (8PB16485), facing Northeast9-71           |
| Figure 9.2.105: Water Tower / 4400 Parker Avenue (8PB16486), facing Northeast9-72            |
| Figure 9.2.106: Historic Portion of the South Florida Science Museum / South Florida Science |
| Center and Aguarium 4801 Dreher Trail North (8PB16487), facing Southeast9-72                 |