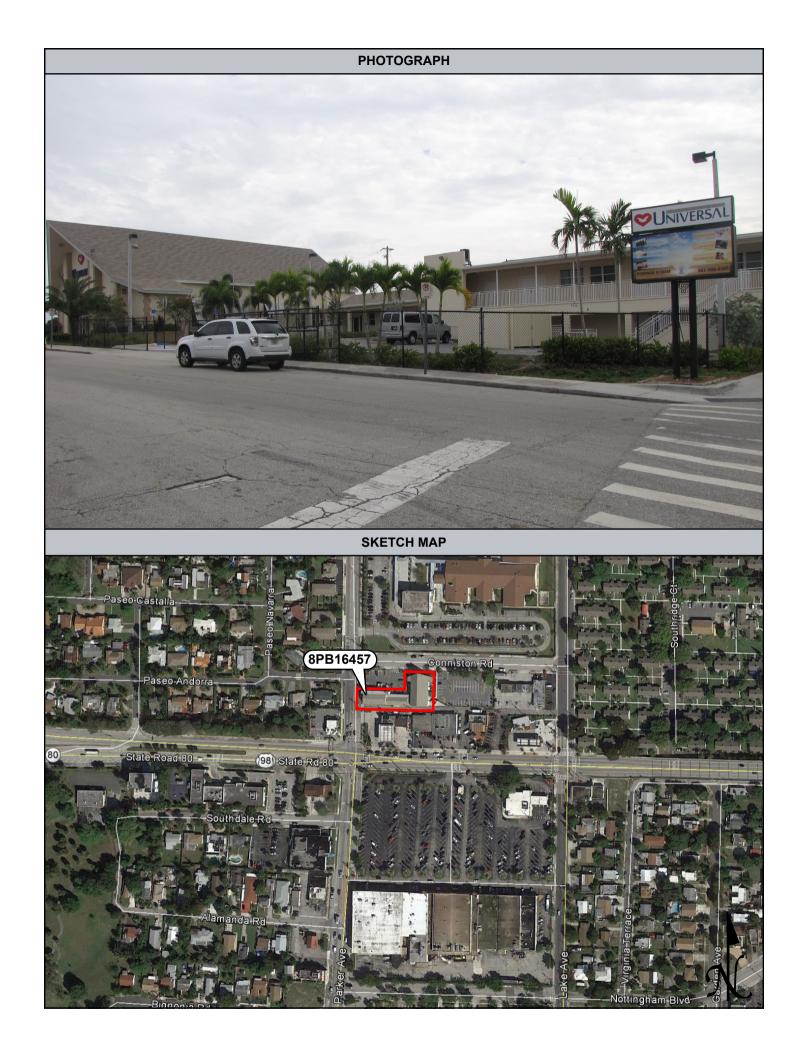

| Figure 9.2.68: Previously Recorded 1114 Oak Street (8PB14103), facing South9-53              |
|----------------------------------------------------------------------------------------------|
| Figure 9.2.69: Previously Recorded Morrison Field / Palm Beach International Airport         |
| (8PB15986), facing West9-54                                                                  |
| Figure 9.2.70: Newly Recorded 1050 Andrews Road (8PB16451), facing South East9-54            |
| Figure 9.2.71: Newly Recorded 969 Allendale Road (8PB16452), facing Northwest9-55            |
| Figure 9.2.72: Newly Recorded 1107 Oak Street (8PB16453), facing Northwest9-55               |
| Figure 9.2.73: Newly Recorded 1106 Oak Street (8PB16454), facing South9-56                   |
| Figure 9.2.74: Newly Recorded 3910 Merrill Avenue (8PB16455), facing Southeast9-56           |
| Figure 9.2.75: Newly Recorded 3906 Merrill Avenue (8PB16456), facing Southeast9-57           |
| Figure 9.2.76: Newly Recorded Universal Church / 854 Conniston Road (8PB16457), facing       |
| Southeast9-57                                                                                |
| Figure 9.2.77: Newly Recorded West Palm Gas / 847 Southern Boulevard (8PB16458), facing      |
| North9-58                                                                                    |
| Figure 9.2.78: La Familia Grocery / 835 Southern Boulevard (8PB16459), facing North9-58      |
| Figure 9.2.79: Newly Recorded 1625 Glen Road (8PB16460), facing North9-59                    |
| Figure 9.2.80: Newly Recorded 1650 Southern Boulevard (8PB16461), facing Southwest 9-59      |
| Figure 9.2.81: Newly Recorded Specialty Glass of the Palm Beaches, Inc. / 1440 Southern      |
| Boulevard (8PB16462), facing South9-60                                                       |
| Figure 9.2.82: Newly Recorded 1445 Shannondale Road (8PB16463), facing Northwest9-60         |
| Figure 9.2.83: Newly Recorded 1446 Shannondale Road (8PB16464), facing Southeast9-61         |
| Figure 9.2.84: Newly Recorded 1448 Shannondale Road (8PB16465), facing South9-61             |
| Figure 9.2.85: Newly Recorded 201 Lang Road (8PB16466), facing West9-62                      |
| Figure 9.2.86: Newly Recorded Cloud Lake Town Hall / 100 Lang Road (8PB16467), facing        |
| Southwest9-62                                                                                |
| Figure 9.2.87: Newly Recorded 103 Shannondale Road (8PB16468), facing North9-63              |
| Figure 9.2.88: Newly Recorded 100 Shannondale Road (8PB16469), facing Southwest9-63          |
| Figure 9.2.89: Newly Recorded 102 Shannondale Road (8PB16470), facing South9-64              |
| Figure 9.2.90: Newly Recorded 105 Shannondale Road (8PB16471), facing Northeast9-64          |
| Figure 9.2.91: Newly Recorded 106 Shannondale Road (8PB16472), facing South9-65              |
| Figure 9.2.92: Newly Recorded 109 Shannondale Road (8PB16473), facing North9-65              |
| Figure 9.2.93: Newly Recorded 111 Shannondale Road (8PB16474), facing Northwest9-66          |
| Figure 9.2.94: Newly Recorded 113 Shannondale Road (8PB16475), facing Northeast9-66          |
| Figure 9.2.95: Newly Recorded 115 ½ Shannondale Road (8PB16476), facing Southeast.9-67       |
| Figure 9.2.96: Newly Recorded 115 Shannondale Road (8PB16477), facing Northeast9-67          |
| Figure 9.2.97: Newly Recorded 108 Shannondale Road (8PB16478), facing Northeast9-68          |
| Figure 9.2.98: Newly Recorded 202 Shannondale Road (8PB16479), facing Southwest9-68          |
| Figure 9.2.99: Newly Recorded 110 Wilson Road (8PB16480), facing East9-69                    |
| Figure 9.2.100: Newly Recorded The Center for Family Services of West Palm Beach / 4101      |
| Parker Avenue (8PB16481), facing Southwest9-69                                               |
| Figure 9.2.101: Newly Recorded Publix / 804 Southern Boulevard (8PB16482), facing            |
| Southeast9-70                                                                                |
| Figure 9.2.102: Newly Recorded 4121 Parker Avenue (8PB16483), facing Southwest9-70           |
| Figure 9.2.103: Newly Recorded 4201 Parker Avenue (8PB16484), facing Southwest9-71           |
| Figure 9.2.104: Newly Recorded 4318 Parker Avenue (8PB16485), facing Northeast9-71           |
| Figure 9.2.105: Water Tower / 4400 Parker Avenue (8PB16486), facing Northeast9-72            |
| Figure 9.2.106: Historic Portion of the South Florida Science Museum / South Florida Science |
| Center and Aguarium 4801 Dreher Trail North (8PB16487), facing Southeast9-72                 |