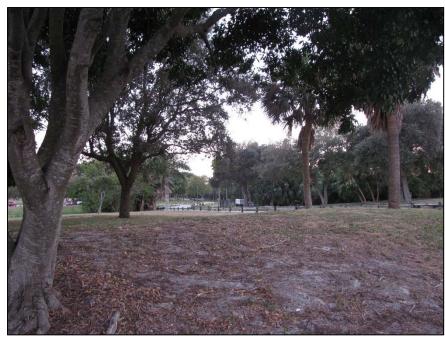

The newly recorded Dreher Park Resource Group (8PB17039) is associated with Paul Albert Dreher and recreational history in West Palm Beach from the 1920s, when it existed as Bacon Park, a campground for automobile tourists pouring in from the effects of the Florida Boom Period, to present-day. Despite the associations, Dreher Park predominantly contains non-

historic features and its physical layout has been non-historically altered. Because of integrity issues, the Dreher Park Resource Group is considered National Register-ineligible. Based on Palm Beach County Property Appraiser information and analysis of historic aerials, it was discovered that several areas along the project corridor contain concentrations of historic buildings with pre-1969 construction dates. A visual assessment was conducted in the areas of concentrated historic buildings to assess the potential for a historic district. The concentrations are related to the Hillcrest, Lakeview Ridge, Ridgeland Park, and Poinciana Park neighborhoods, as well as the towns of Cloud Lake and Glen Ridge. As a result of the visual assessment, it was confirmed that each of the neighborhoods are not conducive to consideration of a National Register-eligible historic district.