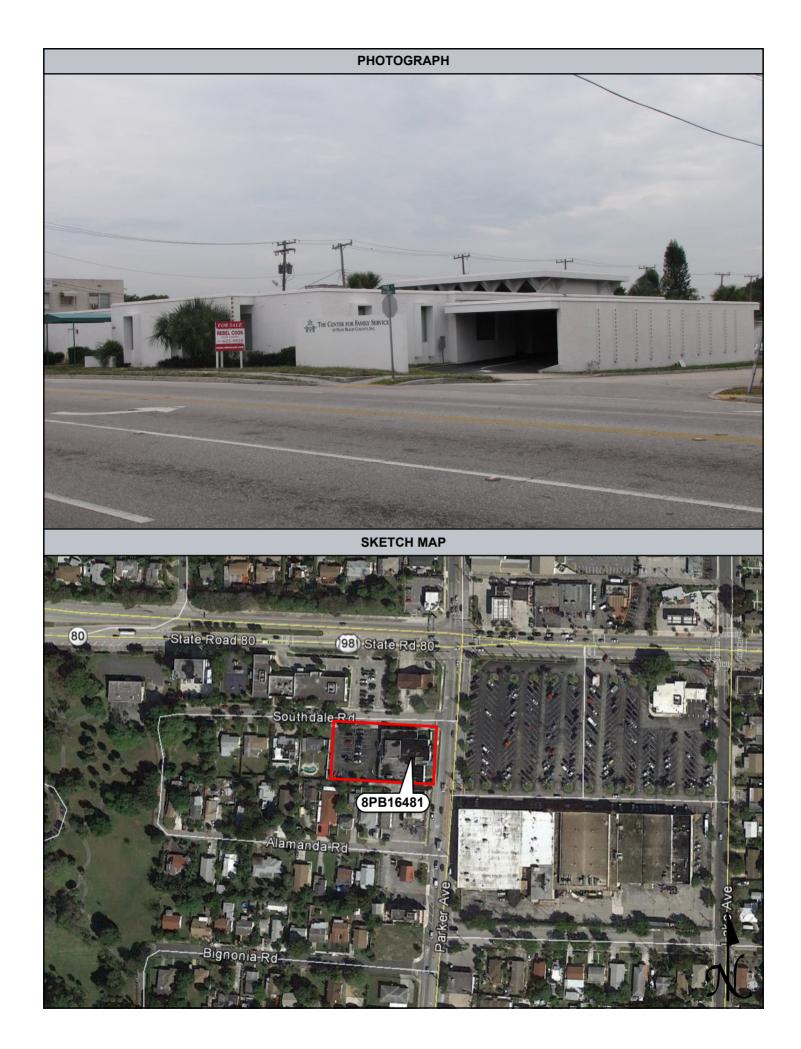

| Figure 9.2.68: Previously Recorded 1114 Oak Street (8PB14103), facing South9-53              |
|----------------------------------------------------------------------------------------------|
| Figure 9.2.69: Previously Recorded Morrison Field / Palm Beach International Airport         |
| (8PB15986), facing West9-54                                                                  |
| Figure 9.2.70: Newly Recorded 1050 Andrews Road (8PB16451), facing South East9-54            |
| Figure 9.2.71: Newly Recorded 969 Allendale Road (8PB16452), facing Northwest9-55            |
| Figure 9.2.72: Newly Recorded 1107 Oak Street (8PB16453), facing Northwest9-55               |
| Figure 9.2.73: Newly Recorded 1106 Oak Street (8PB16454), facing South9-56                   |
| Figure 9.2.74: Newly Recorded 3910 Merrill Avenue (8PB16455), facing Southeast9-56           |
| Figure 9.2.75: Newly Recorded 3906 Merrill Avenue (8PB16456), facing Southeast9-57           |
| Figure 9.2.76: Newly Recorded Universal Church / 854 Conniston Road (8PB16457), facing       |
| Southeast9-57                                                                                |
| Figure 9.2.77: Newly Recorded West Palm Gas / 847 Southern Boulevard (8PB16458), facing      |
| North9-58                                                                                    |
| Figure 9.2.78: La Familia Grocery / 835 Southern Boulevard (8PB16459), facing North9-58      |
| Figure 9.2.79: Newly Recorded 1625 Glen Road (8PB16460), facing North9-59                    |
| Figure 9.2.80: Newly Recorded 1650 Southern Boulevard (8PB16461), facing Southwest 9-59      |
| Figure 9.2.81: Newly Recorded Specialty Glass of the Palm Beaches, Inc. / 1440 Southern      |
| Boulevard (8PB16462), facing South9-60                                                       |
| Figure 9.2.82: Newly Recorded 1445 Shannondale Road (8PB16463), facing Northwest9-60         |
| Figure 9.2.83: Newly Recorded 1446 Shannondale Road (8PB16464), facing Southeast9-61         |
| Figure 9.2.84: Newly Recorded 1448 Shannondale Road (8PB16465), facing South9-61             |
| Figure 9.2.85: Newly Recorded 201 Lang Road (8PB16466), facing West9-62                      |
| Figure 9.2.86: Newly Recorded Cloud Lake Town Hall / 100 Lang Road (8PB16467), facing        |
| Southwest9-62                                                                                |
| Figure 9.2.87: Newly Recorded 103 Shannondale Road (8PB16468), facing North9-63              |
| Figure 9.2.88: Newly Recorded 100 Shannondale Road (8PB16469), facing Southwest9-63          |
| Figure 9.2.89: Newly Recorded 102 Shannondale Road (8PB16470), facing South9-64              |
| Figure 9.2.90: Newly Recorded 105 Shannondale Road (8PB16471), facing Northeast9-64          |
| Figure 9.2.91: Newly Recorded 106 Shannondale Road (8PB16472), facing South9-65              |
| Figure 9.2.92: Newly Recorded 109 Shannondale Road (8PB16473), facing North9-65              |
| Figure 9.2.93: Newly Recorded 111 Shannondale Road (8PB16474), facing Northwest9-66          |
| Figure 9.2.94: Newly Recorded 113 Shannondale Road (8PB16475), facing Northeast9-66          |
| Figure 9.2.95: Newly Recorded 115 ½ Shannondale Road (8PB16476), facing Southeast.9-67       |
| Figure 9.2.96: Newly Recorded 115 Shannondale Road (8PB16477), facing Northeast9-67          |
| Figure 9.2.97: Newly Recorded 108 Shannondale Road (8PB16478), facing Northeast9-68          |
| Figure 9.2.98: Newly Recorded 202 Shannondale Road (8PB16479), facing Southwest9-68          |
| Figure 9.2.99: Newly Recorded 110 Wilson Road (8PB16480), facing East9-69                    |
| Figure 9.2.100: Newly Recorded The Center for Family Services of West Palm Beach / 4101      |
| Parker Avenue (8PB16481), facing Southwest9-69                                               |
| Figure 9.2.101: Newly Recorded Publix / 804 Southern Boulevard (8PB16482), facing            |
| Southeast9-70                                                                                |
| Figure 9.2.102: Newly Recorded 4121 Parker Avenue (8PB16483), facing Southwest9-70           |
| Figure 9.2.103: Newly Recorded 4201 Parker Avenue (8PB16484), facing Southwest9-71           |
| Figure 9.2.104: Newly Recorded 4318 Parker Avenue (8PB16485), facing Northeast9-71           |
| Figure 9.2.105: Water Tower / 4400 Parker Avenue (8PB16486), facing Northeast9-72            |
| Figure 9.2.106: Historic Portion of the South Florida Science Museum / South Florida Science |
| Center and Aguarium 4801 Dreher Trail North (8PB16487), facing Southeast9-72                 |