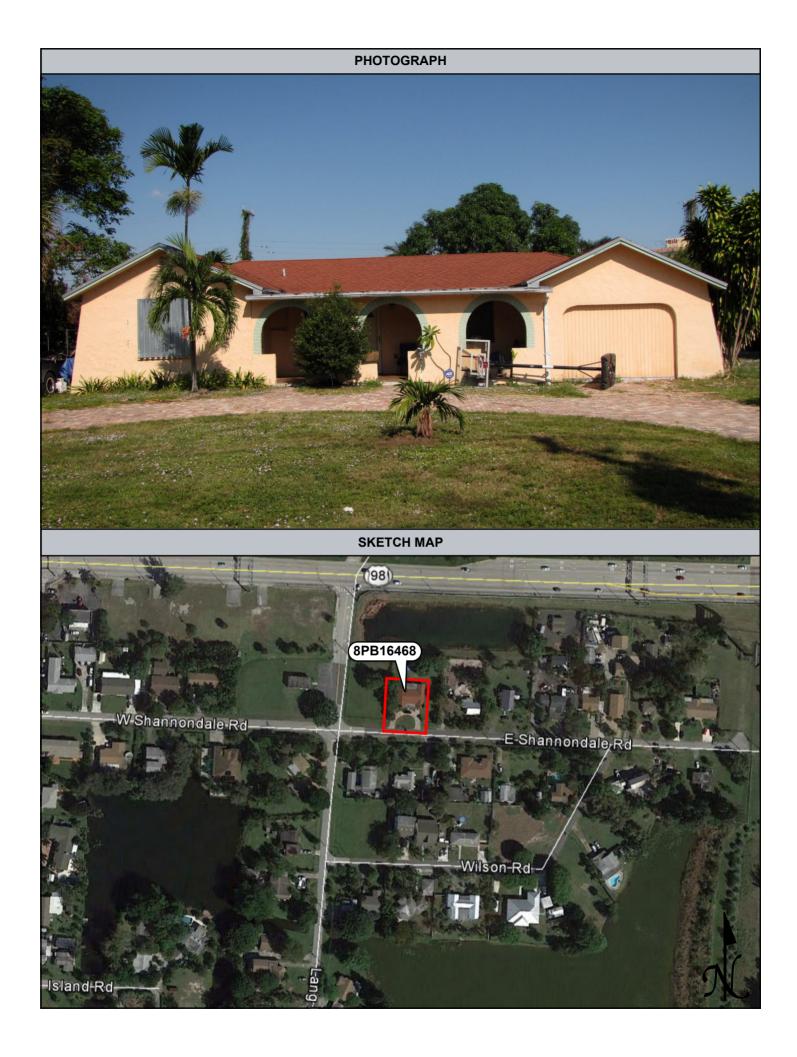

| Figure 9.2.68: Previously Recorded 1114 Oak Street (8PB14103), facing South9-53              |
|----------------------------------------------------------------------------------------------|
| Figure 9.2.69: Previously Recorded Morrison Field / Palm Beach International Airport         |
| (8PB15986), facing West9-54                                                                  |
| Figure 9.2.70: Newly Recorded 1050 Andrews Road (8PB16451), facing South East9-54            |
| Figure 9.2.71: Newly Recorded 969 Allendale Road (8PB16452), facing Northwest9-55            |
| Figure 9.2.72: Newly Recorded 1107 Oak Street (8PB16453), facing Northwest9-55               |
| Figure 9.2.73: Newly Recorded 1106 Oak Street (8PB16454), facing South9-56                   |
| Figure 9.2.74: Newly Recorded 3910 Merrill Avenue (8PB16455), facing Southeast9-56           |
| Figure 9.2.75: Newly Recorded 3906 Merrill Avenue (8PB16456), facing Southeast9-57           |
| Figure 9.2.76: Newly Recorded Universal Church / 854 Conniston Road (8PB16457), facing       |
| Southeast9-57                                                                                |
| Figure 9.2.77: Newly Recorded West Palm Gas / 847 Southern Boulevard (8PB16458), facing      |
| North9-58                                                                                    |
| Figure 9.2.78: La Familia Grocery / 835 Southern Boulevard (8PB16459), facing North9-58      |
| Figure 9.2.79: Newly Recorded 1625 Glen Road (8PB16460), facing North9-59                    |
| Figure 9.2.80: Newly Recorded 1650 Southern Boulevard (8PB16461), facing Southwest 9-59      |
| Figure 9.2.81: Newly Recorded Specialty Glass of the Palm Beaches, Inc. / 1440 Southern      |
| Boulevard (8PB16462), facing South9-60                                                       |
| Figure 9.2.82: Newly Recorded 1445 Shannondale Road (8PB16463), facing Northwest9-60         |
| Figure 9.2.83: Newly Recorded 1446 Shannondale Road (8PB16464), facing Southeast9-61         |
| Figure 9.2.84: Newly Recorded 1448 Shannondale Road (8PB16465), facing South9-61             |
| Figure 9.2.85: Newly Recorded 201 Lang Road (8PB16466), facing West9-62                      |
| Figure 9.2.86: Newly Recorded Cloud Lake Town Hall / 100 Lang Road (8PB16467), facing        |
| Southwest9-62                                                                                |
| Figure 9.2.87: Newly Recorded 103 Shannondale Road (8PB16468), facing North9-63              |
| Figure 9.2.88: Newly Recorded 100 Shannondale Road (8PB16469), facing Southwest9-63          |
| Figure 9.2.89: Newly Recorded 102 Shannondale Road (8PB16470), facing South9-64              |
| Figure 9.2.90: Newly Recorded 105 Shannondale Road (8PB16471), facing Northeast9-64          |
| Figure 9.2.91: Newly Recorded 106 Shannondale Road (8PB16472), facing South9-65              |
| Figure 9.2.92: Newly Recorded 109 Shannondale Road (8PB16473), facing North9-65              |
| Figure 9.2.93: Newly Recorded 111 Shannondale Road (8PB16474), facing Northwest9-66          |
| Figure 9.2.94: Newly Recorded 113 Shannondale Road (8PB16475), facing Northeast9-66          |
| Figure 9.2.95: Newly Recorded 115 ½ Shannondale Road (8PB16476), facing Southeast.9-67       |
| Figure 9.2.96: Newly Recorded 115 Shannondale Road (8PB16477), facing Northeast9-67          |
| Figure 9.2.97: Newly Recorded 108 Shannondale Road (8PB16478), facing Northeast9-68          |
| Figure 9.2.98: Newly Recorded 202 Shannondale Road (8PB16479), facing Southwest9-68          |
| Figure 9.2.99: Newly Recorded 110 Wilson Road (8PB16480), facing East9-69                    |
| Figure 9.2.100: Newly Recorded The Center for Family Services of West Palm Beach / 4101      |
| Parker Avenue (8PB16481), facing Southwest9-69                                               |
| Figure 9.2.101: Newly Recorded Publix / 804 Southern Boulevard (8PB16482), facing            |
| Southeast9-70                                                                                |
| Figure 9.2.102: Newly Recorded 4121 Parker Avenue (8PB16483), facing Southwest9-70           |
| Figure 9.2.103: Newly Recorded 4201 Parker Avenue (8PB16484), facing Southwest9-71           |
| Figure 9.2.104: Newly Recorded 4318 Parker Avenue (8PB16485), facing Northeast9-71           |
| Figure 9.2.105: Water Tower / 4400 Parker Avenue (8PB16486), facing Northeast9-72            |
| Figure 9.2.106: Historic Portion of the South Florida Science Museum / South Florida Science |
| Center and Aguarium 4801 Dreher Trail North (8PB16487), facing Southeast9-72                 |