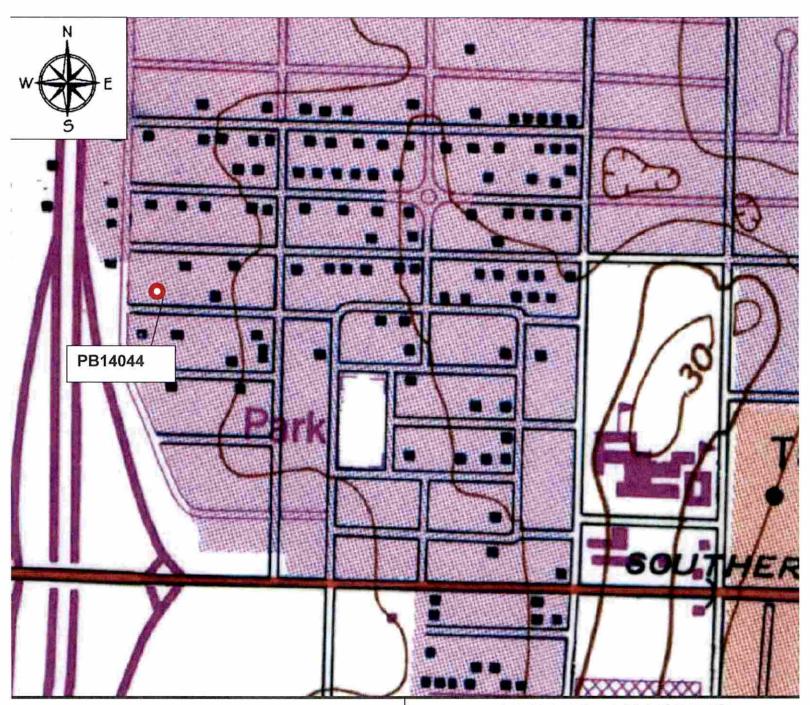

- 36
- Figure 9.2.34: Previously Recorded 1145 Magnolia Avenue (8PB14044), facing Northeast..9-
- Figure 9.2.35: Previously Recorded 1136 Magnolia Avenue (8PB14045), facing Southeast..9-37

Figure 9.2.36: Previously Recorded 1140 Magnolia Avenue (8PB14046), facing Southeast..9-Figure 9.2.37: Previously Recorded 1112 Magnolia Avenue (8PB14047), facing Southeast..9-Figure 9.2.38: Previously Recorded 1048 Van De Venter Street (8PB14057), facing South..9-Figure 9.2.39: Previously Recorded 1128 Van De Venter Street (8PB14058), facing Southeast 9-39 Figure 9.2.40: Previously Recorded 1129 Van De Venter Street (8PB14059), facing North..9-Figure 9.2.41: Previously Recorded 1125 Van De Venter Street (8PB14060), facing North..9-Figure 9.2.42: Previously Recorded 3901 Merrill Avenue (8PB14064), facing West........9-40 Figure 9.2.43: Previously Recorded 3801 Merrill Avenue (8PB14065), facing West ........9-41 Figure 9.2.44: Previously Recorded 1115 Magnolia Avenue (8PB14066), facing Northwest.9-Figure 9.2.45: Previously Recorded 1120 Magnolia Avenue (8PB14067), facing Southeast..9-Figure 9.2.46: Previously Recorded 1124 Magnolia Avenue (8PB14068), facing South.....9-42 Figure 9.2.47: Previously Recorded 1132 Magnolia Avenue (8PB14069), facing Southwest.9-43 Figure 9.2.48: Previously Recorded 1111 Van De Venter Street (8PB14082), facing Northwest ......9-43 Figure 9.2.49: Previously Recorded 1115 Van De Venter Street (8PB14083), facing North..9-Figure 9.2.50: Previously Recorded 1121 Van De Venter Street (8PB14084), facing North..9-Figure 9.2.51: Previously Recorded 1124 Van De Venter Street (8PB14085), facing Southwest ......9-45 Figure 9.2.52: Previously Recorded 1120 Van De Venter Street (8PB14086), facing South..9-Figure 9.2.53: Previously Recorded 1114 Van De Venter Street (8PB14087), facing Southeast ......9-46 Figure 9.2.54: Previously Recorded 1110 Van De Venter Street (8PB14088), facing South..9-46 Figure 9.2.55: Previously Recorded 1115 Van De Venter Street (8PB14089), facing Northeast 9-47 Figure 9.2.56: Previously Recorded 1123 Oak Street (8PB14090), facing Northeast.......9-47 Figure 9.2.57: Previously Recorded 1129 Oak Street (8PB14091), facing Northeast.......9-48 Figure 9.2.58: Previously Recorded 1133 Oak Street (8PB14092), facing North......9-48 Figure 9.2.59: Previously Recorded 1137 Oak Street (8PB14093), facing Northeast.......9-49 Figure 9.2.60: Previously Recorded 1132 Oak Street (8PB14094), facing South......9-49 Figure 9.2.61: Previously Recorded 1130 Oak Street (8PB14095), facing Southeast.......9-50 Figure 9.2.62: Previously Recorded 1126 Oak Street (8PB14096), facing Southwest .......9-50 Figure 9.2.63: Previously Recorded 1120 Oak Street (8PB14097), facing Southeast.......9-51 Figure 9.2.64: Previously Recorded 1121 Magnolia Avenue (8PB14099), facing North.....9-51 Figure 9.2.65: Previously Recorded 1137 Oak Street (8PB14100), facing Northwest.......9-52 Figure 9.2.66: Previously Recorded 1111 Oak Street (8PB14101), facing Northeast.......9-52 Figure 9.2.67: Previously Recorded 1110 Oak Street (8PB14102), facing Southwest .......9-53