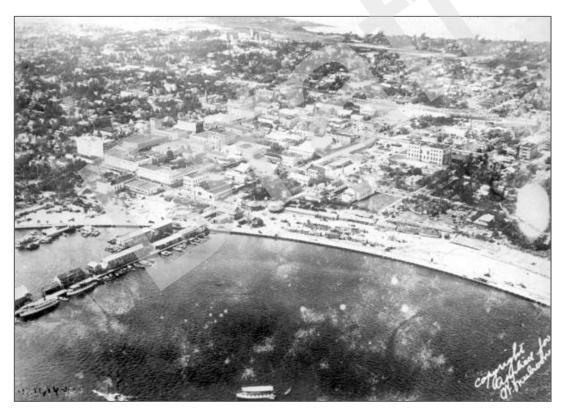

| Figure 5.2.1: Clematis Street in 1907                                                      | 5-8   |
|--------------------------------------------------------------------------------------------|-------|
| Figure 5.2.2: Aerial View of West Palm Beach, 1916                                         | 5-9   |
| Figure 5.4.1: Clematis Street in 1927                                                      | 5-12  |
| Figure 5.4.2: 1924 Plat Map of Vedado Subdivision                                          | 5-14  |
| Figure 5.5.1: Arrival of the Orange Blossom Special, West Palm Beach, Florida, 1938        | 5-17  |
| Figure 5.6.1: A 1940 Aerial of the Historic APE                                            | 5-19  |
| Figure 5.6.2: Aerial Photograph of Morrison Field (8PB15986), Unknown Date                 | 5-20  |
| Figure 5.6.3: WWII Military Parade on Clematis Street, Unknown Date                        |       |
| Figure 5.6.4: The July 21, 1936 Plat for Suburban Homes                                    | 5-24  |
| Figure 5.7.1: A 1953 Aerial of a Portion of the Historic APE                               | 5-29  |
| Figure 5.7.2: Paul Albert Dreher with the Dreher Park Sign, no date                        | 5-30  |
| Figure 5.7.3: The Area of Bacon Park / Dreher Park as Illustrated in a 1959 City of V      | West  |
| Palm Beach Plat Map                                                                        | 5-31  |
| Figure 5.7.4: A View of a Pond and Waterfowl Enclosure at Dreher Park Zoo, 1967            | 5-31  |
| Figure 5.7.5: A Dreher Park Zoo Enclosure Containing Llamas, 1967                          | 5-32  |
| Figure 5.7.6: A Boy Feeding a Goat at Dreher Park Zoo, 1967                                | 5-32  |
| Figure 5.7.7: A 1964 Aerial of the Historic APE                                            | 5-34  |
| Figure 5.7.8: The South Florida Science Museum Prior to 1965                               | 5-35  |
| Figure 5.7.9: "Susie" the Mastodon at the South Florida Science Museum, early 1970s        |       |
| Figure 5.7.10: A 1968 Aerial of the Historic APE                                           |       |
| Figure 5.7.11: A 1975 Aerial of the Historic APE                                           | 5-40  |
| Figure 5.7.12: A Modern Aerial of the Historic APE                                         | 5-43  |
| Figure 6.3.1: A Current Aerial Depicting the Boundaries of the Local West Palm B           | each  |
| Vedado-Hillcrest Historic District and National Register–listed Vedado Historic District   | ե.6-9 |
| Figure 9.1.1: SR 80 / Southern Boulevard, Towards I-95 On-ramp, facing Southwest           | 9-1   |
| Figure 9.1.2: SR 80 / Southern Boulevard South ROW from I-95 On-ramp, including the $ m c$ | anal  |
| and Seaboard Air Line (CSX) Railroad, facing West                                          | 9-2   |
| Figure 9.1.3: SR 80 / Southern Boulevard from the Western End of the APE, facing East      |       |
| Figure 9.1.4: I-95 North-bound Lanes from the Southern End of the APE, facing North        |       |
|                                                                                            |       |
| Figure 9.2.1: A Modern Aerial Illustrating the APE and Modified Dreher Park (8PB17         | 039)  |
|                                                                                            | 9-6   |
| Figure 9.2.2: A Streetscape within the APE in the Hillcrest Neighborhood on the South      |       |
| of Oak Street, facing Southwest                                                            |       |
| Figure 9.2.3: A Streetscape within the APE in the Hillcrest Neighborhood on Van De Ve      |       |
| Street from Parkland Road, facing Southeast                                                |       |
| Figure 9.2.4: A Streetscape on Alamanda Road in the Ridgeland Park Neighborhood from       |       |
| APE on Parker Avenue, facing West                                                          |       |
| Figure 9.2.5: A Streetscape at the South side of Southdale Road in the Ridgeland l         |       |
| Neighborhood outside of the APE, facing East                                               | 9-10  |
| Figure 9.2.6: A Streetscape at the South of Dobbins Street in the Lakeview R               |       |
| Neighborhood, outside of the APE, facing Southeast                                         |       |
| Figure 9.2.7: A Streetscape at the South of Kaye Street in the Lakeview Ridge Neighborh    |       |
| outside of the APE, facing Southeast                                                       |       |
| Figure 9.2.8: A Streetscape at the South Side of Andrews Road in the Poinciana             |       |
| Neighborhood, outside of the APE, facing Northwest                                         |       |
| Figure 9.2.9: A Streetscape at the South Side of Andrews Road in the Poinciana             |       |
| Neighborhood, outside of the APE, facing Southwest                                         | 9-13  |