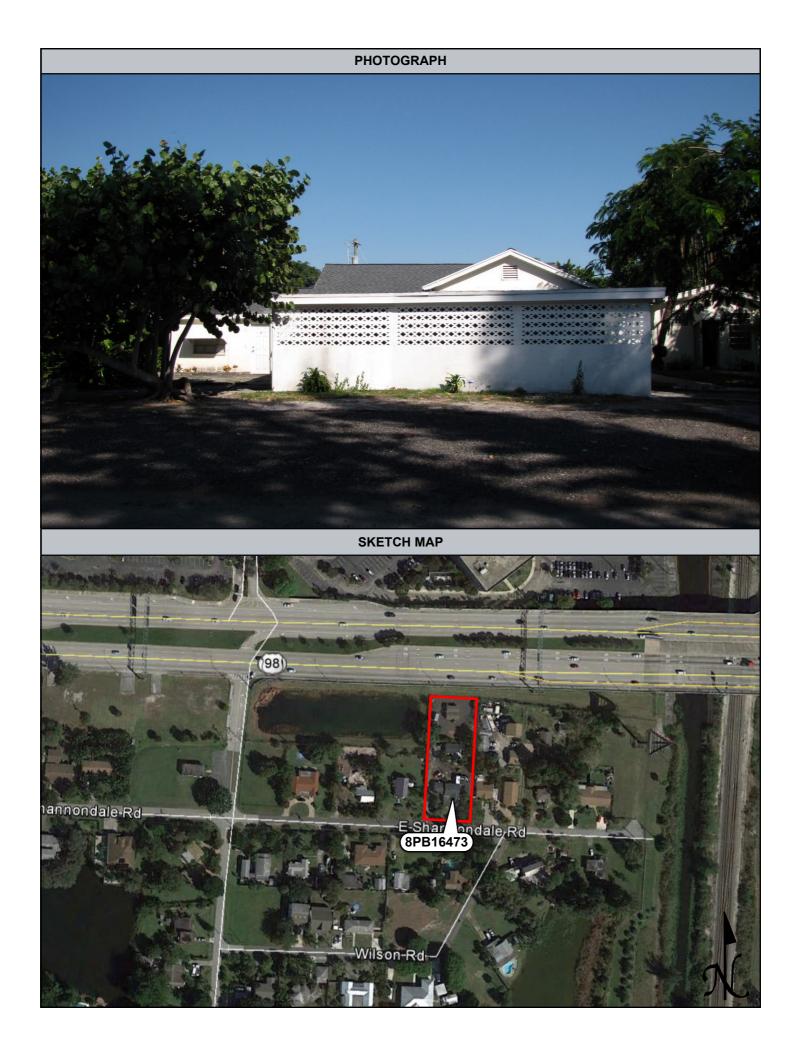

| Figure 9.2.68: Previously Recorded 1114 Oak Street (8PB14103), facing South9-53              |
|----------------------------------------------------------------------------------------------|
| Figure 9.2.69: Previously Recorded Morrison Field / Palm Beach International Airport         |
| (8PB15986), facing West9-54                                                                  |
| Figure 9.2.70: Newly Recorded 1050 Andrews Road (8PB16451), facing South East9-54            |
| Figure 9.2.71: Newly Recorded 969 Allendale Road (8PB16452), facing Northwest9-55            |
| Figure 9.2.72: Newly Recorded 1107 Oak Street (8PB16453), facing Northwest9-55               |
| Figure 9.2.73: Newly Recorded 1106 Oak Street (8PB16454), facing South9-56                   |
| Figure 9.2.74: Newly Recorded 3910 Merrill Avenue (8PB16455), facing Southeast9-56           |
| Figure 9.2.75: Newly Recorded 3906 Merrill Avenue (8PB16456), facing Southeast9-57           |
| Figure 9.2.76: Newly Recorded Universal Church / 854 Conniston Road (8PB16457), facing       |
| Southeast9-57                                                                                |
| Figure 9.2.77: Newly Recorded West Palm Gas / 847 Southern Boulevard (8PB16458), facing      |
| North9-58                                                                                    |
| Figure 9.2.78: La Familia Grocery / 835 Southern Boulevard (8PB16459), facing North9-58      |
| Figure 9.2.79: Newly Recorded 1625 Glen Road (8PB16460), facing North9-59                    |
| Figure 9.2.80: Newly Recorded 1650 Southern Boulevard (8PB16461), facing Southwest 9-59      |
| Figure 9.2.81: Newly Recorded Specialty Glass of the Palm Beaches, Inc. / 1440 Southern      |
| Boulevard (8PB16462), facing South9-60                                                       |
| Figure 9.2.82: Newly Recorded 1445 Shannondale Road (8PB16463), facing Northwest9-60         |
| Figure 9.2.83: Newly Recorded 1446 Shannondale Road (8PB16464), facing Southeast9-61         |
| Figure 9.2.84: Newly Recorded 1448 Shannondale Road (8PB16465), facing South9-61             |
| Figure 9.2.85: Newly Recorded 201 Lang Road (8PB16466), facing West9-62                      |
| Figure 9.2.86: Newly Recorded Cloud Lake Town Hall / 100 Lang Road (8PB16467), facing        |
| Southwest9-62                                                                                |
| Figure 9.2.87: Newly Recorded 103 Shannondale Road (8PB16468), facing North9-63              |
| Figure 9.2.88: Newly Recorded 100 Shannondale Road (8PB16469), facing Southwest9-63          |
| Figure 9.2.89: Newly Recorded 102 Shannondale Road (8PB16470), facing South9-64              |
| Figure 9.2.90: Newly Recorded 105 Shannondale Road (8PB16471), facing Northeast9-64          |
| Figure 9.2.91: Newly Recorded 106 Shannondale Road (8PB16472), facing South9-65              |
| Figure 9.2.92: Newly Recorded 109 Shannondale Road (8PB16473), facing North9-65              |
| Figure 9.2.93: Newly Recorded 111 Shannondale Road (8PB16474), facing Northwest9-66          |
| Figure 9.2.94: Newly Recorded 113 Shannondale Road (8PB16475), facing Northeast9-66          |
| Figure 9.2.95: Newly Recorded 115 ½ Shannondale Road (8PB16476), facing Southeast.9-67       |
| Figure 9.2.96: Newly Recorded 115 Shannondale Road (8PB16477), facing Northeast9-67          |
| Figure 9.2.97: Newly Recorded 108 Shannondale Road (8PB16478), facing Northeast9-68          |
| Figure 9.2.98: Newly Recorded 202 Shannondale Road (8PB16479), facing Southwest9-68          |
| Figure 9.2.99: Newly Recorded 110 Wilson Road (8PB16480), facing East9-69                    |
| Figure 9.2.100: Newly Recorded The Center for Family Services of West Palm Beach / 4101      |
| Parker Avenue (8PB16481), facing Southwest9-69                                               |
| Figure 9.2.101: Newly Recorded Publix / 804 Southern Boulevard (8PB16482), facing            |
| Southeast9-70                                                                                |
| Figure 9.2.102: Newly Recorded 4121 Parker Avenue (8PB16483), facing Southwest9-70           |
| Figure 9.2.103: Newly Recorded 4201 Parker Avenue (8PB16484), facing Southwest9-71           |
| Figure 9.2.104: Newly Recorded 4318 Parker Avenue (8PB16485), facing Northeast9-71           |
| Figure 9.2.105: Water Tower / 4400 Parker Avenue (8PB16486), facing Northeast9-72            |
| Figure 9.2.106: Historic Portion of the South Florida Science Museum / South Florida Science |
| Center and Aguarium 4801 Dreher Trail North (8PB16487), facing Southeast9-72                 |