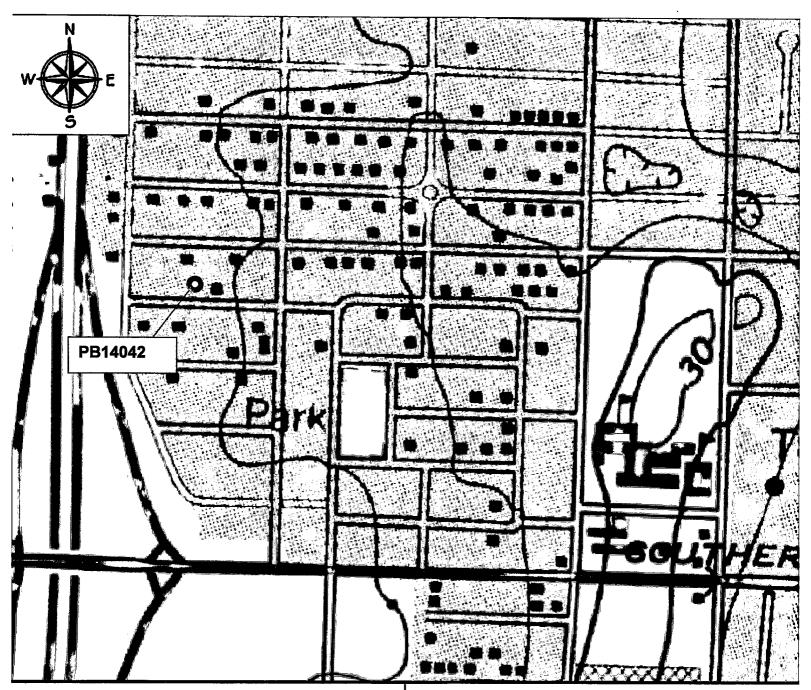

The 40 previously recorded buildings not located within the National Register Vedado Historic District (8PB3588, 8PB3589, 8PB11364, 8PB14042-8PB14047, 8PB14057-8PB14060, 8PB14064-8PB14069, 8PB14082-8PB14097, 8PB14099, and 8PB14100-8PB14103), water tower (8PB16486), and 36 newly recorded buildings (8PB16451-8PB16485, and 8PB16487) are considered individually National Register-ineligible. The newly recorded South Florida Science Museum / 4801 Dreher Trail North (8PB16487) is a Modern style building, and although it is architecturally noteworthy, it does not possess sufficient historic integrity to be considered National Register-eligible. The remaining structures exhibit common designs and many have sustained non-historic modifications, which affect historic integrity.