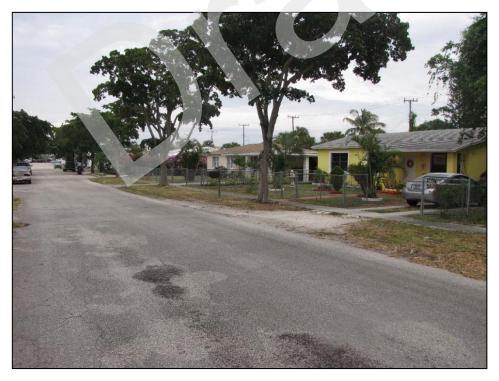

historic features and its physical layout has been non-historically altered. Because of integrity issues, the Dreher Park Resource Group is considered National Register-ineligible. Based on Palm Beach County Property Appraiser information and analysis of historic aerials, it was discovered that several areas along the project corridor contain concentrations of historic buildings with pre-1969 construction dates. A visual assessment was conducted in the areas of concentrated historic buildings to assess the potential for a historic district. The concentrations are related to the Hillcrest, Lakeview Ridge, Ridgeland Park, and Poinciana Park neighborhoods, as well as the towns of Cloud Lake and Glen Ridge. As a result of the visual assessment, it was confirmed that each of the neighborhoods are not conducive to consideration of a National Register-eligible historic district.