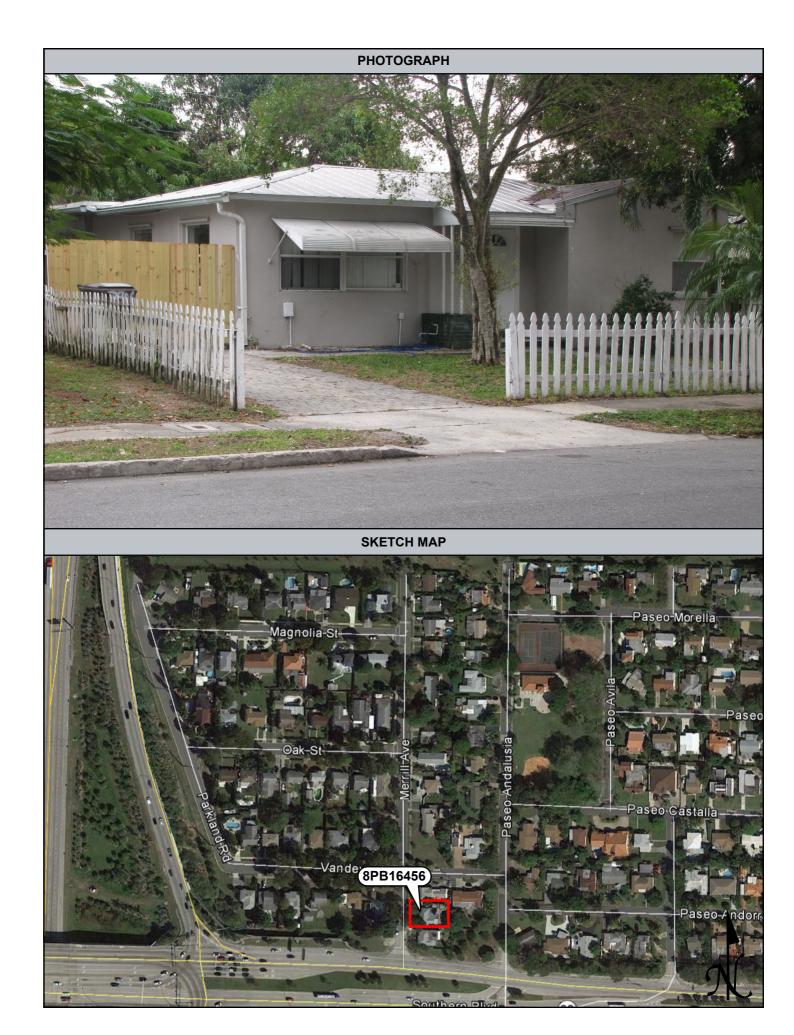

| Figure 9.2.68: Previously Recorded 1114 Oak Street (8PB14103), facing South9-53              |
|----------------------------------------------------------------------------------------------|
| Figure 9.2.69: Previously Recorded Morrison Field / Palm Beach International Airport         |
| (8PB15986), facing West9-54                                                                  |
| Figure 9.2.70: Newly Recorded 1050 Andrews Road (8PB16451), facing South East9-54            |
| Figure 9.2.71: Newly Recorded 969 Allendale Road (8PB16452), facing Northwest9-55            |
| Figure 9.2.72: Newly Recorded 1107 Oak Street (8PB16453), facing Northwest9-55               |
| Figure 9.2.73: Newly Recorded 1106 Oak Street (8PB16454), facing South9-56                   |
| Figure 9.2.74: Newly Recorded 3910 Merrill Avenue (8PB16455), facing Southeast9-56           |
| Figure 9.2.75: Newly Recorded 3906 Merrill Avenue (8PB16456), facing Southeast9-57           |
| Figure 9.2.76: Newly Recorded Universal Church / 854 Conniston Road (8PB16457), facing       |
| Southeast9-57                                                                                |
| Figure 9.2.77: Newly Recorded West Palm Gas / 847 Southern Boulevard (8PB16458), facing      |
| North9-58                                                                                    |
| Figure 9.2.78: La Familia Grocery / 835 Southern Boulevard (8PB16459), facing North9-58      |
| Figure 9.2.79: Newly Recorded 1625 Glen Road (8PB16460), facing North9-59                    |
| Figure 9.2.80: Newly Recorded 1650 Southern Boulevard (8PB16461), facing Southwest 9-59      |
| Figure 9.2.81: Newly Recorded Specialty Glass of the Palm Beaches, Inc. / 1440 Southern      |
| Boulevard (8PB16462), facing South9-60                                                       |
| Figure 9.2.82: Newly Recorded 1445 Shannondale Road (8PB16463), facing Northwest9-60         |
| Figure 9.2.83: Newly Recorded 1446 Shannondale Road (8PB16464), facing Southeast9-61         |
| Figure 9.2.84: Newly Recorded 1448 Shannondale Road (8PB16465), facing South9-61             |
| Figure 9.2.85: Newly Recorded 201 Lang Road (8PB16466), facing West9-62                      |
| Figure 9.2.86: Newly Recorded Cloud Lake Town Hall / 100 Lang Road (8PB16467), facing        |
| Southwest9-62                                                                                |
| Figure 9.2.87: Newly Recorded 103 Shannondale Road (8PB16468), facing North9-63              |
| Figure 9.2.88: Newly Recorded 100 Shannondale Road (8PB16469), facing Southwest9-63          |
| Figure 9.2.89: Newly Recorded 102 Shannondale Road (8PB16470), facing South9-64              |
| Figure 9.2.90: Newly Recorded 105 Shannondale Road (8PB16471), facing Northeast9-64          |
| Figure 9.2.91: Newly Recorded 106 Shannondale Road (8PB16472), facing South9-65              |
| Figure 9.2.92: Newly Recorded 109 Shannondale Road (8PB16473), facing North9-65              |
| Figure 9.2.93: Newly Recorded 111 Shannondale Road (8PB16474), facing Northwest9-66          |
| Figure 9.2.94: Newly Recorded 113 Shannondale Road (8PB16475), facing Northeast9-66          |
| Figure 9.2.95: Newly Recorded 115 ½ Shannondale Road (8PB16476), facing Southeast.9-67       |
| Figure 9.2.96: Newly Recorded 115 Shannondale Road (8PB16477), facing Northeast9-67          |
| Figure 9.2.97: Newly Recorded 108 Shannondale Road (8PB16478), facing Northeast9-68          |
| Figure 9.2.98: Newly Recorded 202 Shannondale Road (8PB16479), facing Southwest9-68          |
| Figure 9.2.99: Newly Recorded 110 Wilson Road (8PB16480), facing East9-69                    |
| Figure 9.2.100: Newly Recorded The Center for Family Services of West Palm Beach / 4101      |
| Parker Avenue (8PB16481), facing Southwest9-69                                               |
| Figure 9.2.101: Newly Recorded Publix / 804 Southern Boulevard (8PB16482), facing            |
| Southeast9-70                                                                                |
| Figure 9.2.102: Newly Recorded 4121 Parker Avenue (8PB16483), facing Southwest9-70           |
| Figure 9.2.103: Newly Recorded 4201 Parker Avenue (8PB16484), facing Southwest9-71           |
| Figure 9.2.104: Newly Recorded 4318 Parker Avenue (8PB16485), facing Northeast9-71           |
| Figure 9.2.105: Water Tower / 4400 Parker Avenue (8PB16486), facing Northeast9-72            |
| Figure 9.2.106: Historic Portion of the South Florida Science Museum / South Florida Science |
| Center and Aguarium 4801 Dreher Trail North (8PB16487), facing Southeast9-72                 |