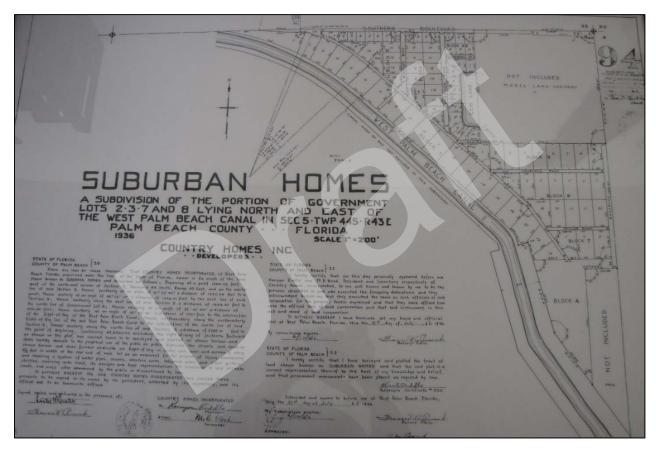

| Figure 5.2.1: Clematis Street in 1907                                                      | 5-8   |
|--------------------------------------------------------------------------------------------|-------|
| Figure 5.2.2: Aerial View of West Palm Beach, 1916                                         | 5-9   |
| Figure 5.4.1: Clematis Street in 1927                                                      | 5-12  |
| Figure 5.4.2: 1924 Plat Map of Vedado Subdivision                                          | 5-14  |
| Figure 5.5.1: Arrival of the Orange Blossom Special, West Palm Beach, Florida, 1938        | 5-17  |
| Figure 5.6.1: A 1940 Aerial of the Historic APE                                            | 5-19  |
| Figure 5.6.2: Aerial Photograph of Morrison Field (8PB15986), Unknown Date                 | 5-20  |
| Figure 5.6.3: WWII Military Parade on Clematis Street, Unknown Date                        |       |
| Figure 5.6.4: The July 21, 1936 Plat for Suburban Homes                                    | 5-24  |
| Figure 5.7.1: A 1953 Aerial of a Portion of the Historic APE                               | 5-29  |
| Figure 5.7.2: Paul Albert Dreher with the Dreher Park Sign, no date                        | 5-30  |
| Figure 5.7.3: The Area of Bacon Park / Dreher Park as Illustrated in a 1959 City of V      | West  |
| Palm Beach Plat Map                                                                        | 5-31  |
| Figure 5.7.4: A View of a Pond and Waterfowl Enclosure at Dreher Park Zoo, 1967            | 5-31  |
| Figure 5.7.5: A Dreher Park Zoo Enclosure Containing Llamas, 1967                          | 5-32  |
| Figure 5.7.6: A Boy Feeding a Goat at Dreher Park Zoo, 1967                                | 5-32  |
| Figure 5.7.7: A 1964 Aerial of the Historic APE                                            | 5-34  |
| Figure 5.7.8: The South Florida Science Museum Prior to 1965                               | 5-35  |
| Figure 5.7.9: "Susie" the Mastodon at the South Florida Science Museum, early 1970s        |       |
| Figure 5.7.10: A 1968 Aerial of the Historic APE                                           |       |
| Figure 5.7.11: A 1975 Aerial of the Historic APE                                           | 5-40  |
| Figure 5.7.12: A Modern Aerial of the Historic APE                                         | 5-43  |
| Figure 6.3.1: A Current Aerial Depicting the Boundaries of the Local West Palm B           | each  |
| Vedado-Hillcrest Historic District and National Register–listed Vedado Historic District   | ե.6-9 |
| Figure 9.1.1: SR 80 / Southern Boulevard, Towards I-95 On-ramp, facing Southwest           | 9-1   |
| Figure 9.1.2: SR 80 / Southern Boulevard South ROW from I-95 On-ramp, including the $ m c$ | anal  |
| and Seaboard Air Line (CSX) Railroad, facing West                                          | 9-2   |
| Figure 9.1.3: SR 80 / Southern Boulevard from the Western End of the APE, facing East      |       |
| Figure 9.1.4: I-95 North-bound Lanes from the Southern End of the APE, facing North        |       |
|                                                                                            |       |
| Figure 9.2.1: A Modern Aerial Illustrating the APE and Modified Dreher Park (8PB17         | 039)  |
|                                                                                            | 9-6   |
| Figure 9.2.2: A Streetscape within the APE in the Hillcrest Neighborhood on the South      |       |
| of Oak Street, facing Southwest                                                            |       |
| Figure 9.2.3: A Streetscape within the APE in the Hillcrest Neighborhood on Van De Ve      |       |
| Street from Parkland Road, facing Southeast                                                |       |
| Figure 9.2.4: A Streetscape on Alamanda Road in the Ridgeland Park Neighborhood from       |       |
| APE on Parker Avenue, facing West                                                          |       |
| Figure 9.2.5: A Streetscape at the South side of Southdale Road in the Ridgeland l         |       |
| Neighborhood outside of the APE, facing East                                               | 9-10  |
| Figure 9.2.6: A Streetscape at the South of Dobbins Street in the Lakeview R               |       |
| Neighborhood, outside of the APE, facing Southeast                                         |       |
| Figure 9.2.7: A Streetscape at the South of Kaye Street in the Lakeview Ridge Neighborh    |       |
| outside of the APE, facing Southeast                                                       |       |
| Figure 9.2.8: A Streetscape at the South Side of Andrews Road in the Poinciana             |       |
| Neighborhood, outside of the APE, facing Northwest                                         |       |
| Figure 9.2.9: A Streetscape at the South Side of Andrews Road in the Poinciana             |       |
| Neighborhood, outside of the APE, facing Southwest                                         | 9-13  |