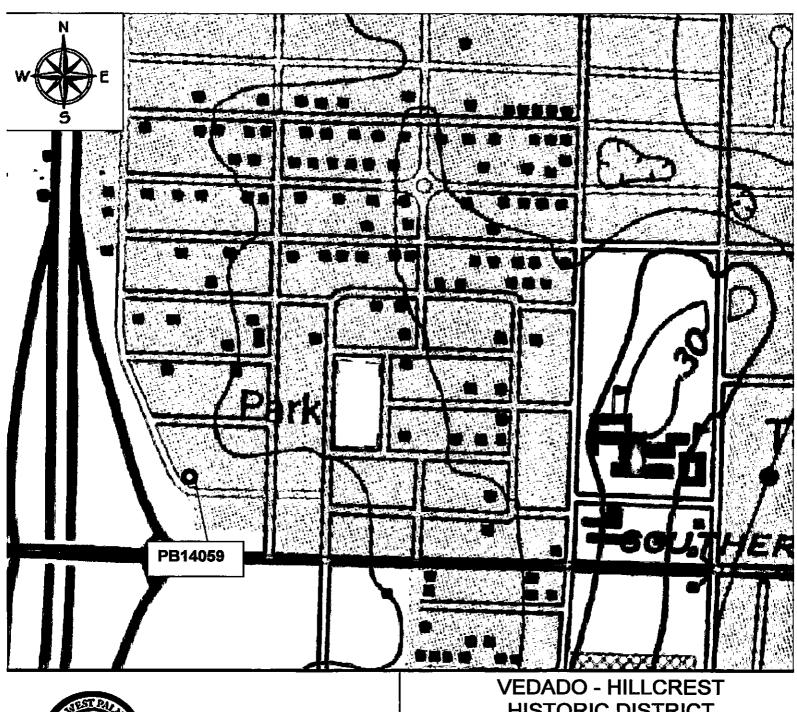

The APE extends into the National Register-listed Vedado Historic District (8PB14206). A total of 14 previously recorded individual residences within the district are also located in the historic APE: 926 Paseo Andorra (8PB2509), 904-906 Paseo Andorra (8PB13963), 910 Paseo Andorra (8PB13964), 916 Paseo Andorra (8PB13965), 920 Paseo Andorra (8PB13966), 934 Paseo Andorra (8PB13968), 940 Paseo Andorra (8PB13969), 946 Paseo Andorra (8PB13970), 1002 Paseo Andorra (8PB13972), 1014 Paseo Andorra (8PB13973), 1020 Paseo Andorra (8PB13974), 1028 Paseo Andorra (8PB13980), 1008 Paseo Andorra (8PB14053), and 1036 Van De Venter Street (8PB14080). Apart from the residence located at 1008 Paseo Andorra (8PB14053), all buildings are contributing to the district. The Vedado-Hillcrest Historic District, which includes those resources within the National Register Vedado District, as well as the remainder of the Hillcrest subdivision, was locally-listed within the City of West Palm Beach in 2007.

The 40 previously recorded buildings not located within the National Register Vedado Historic District (8PB3588, 8PB3589, 8PB11364, 8PB14042-8PB14047, 8PB14057-8PB14060, 8PB14064-8PB14069, 8PB14082-8PB14097, 8PB14099, and 8PB14100-8PB14103), water tower (8PB16486), and 36 newly recorded buildings (8PB16451-8PB16485, and 8PB16487) are considered individually National Register-ineligible. The newly recorded South Florida Science Museum / 4801 Dreher Trail North (8PB16487) is a Modern style building, and although it is architecturally noteworthy, it does not possess sufficient historic integrity to be considered National Register-eligible. The remaining structures exhibit common designs and many have sustained non-historic modifications, which affect historic integrity.