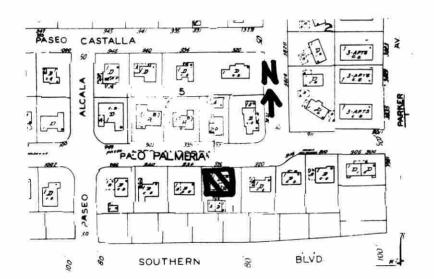

The APE extends into the National Register-listed Vedado Historic District (8PB14206). A total of 14 previously recorded individual residences within the district are also located in the historic APE: 926 Paseo Andorra (8PB2509), 904-906 Paseo Andorra (8PB13963), 910 Paseo Andorra (8PB13964), 916 Paseo Andorra (8PB13965), 920 Paseo Andorra (8PB13966), 934 Paseo Andorra (8PB13968), 940 Paseo Andorra (8PB13969), 946 Paseo Andorra (8PB13970), 1002 Paseo Andorra (8PB13972), 1014 Paseo Andorra (8PB13973), 1020 Paseo Andorra (8PB13974), 1028 Paseo Andorra (8PB13980), 1008 Paseo Andorra (8PB14053), and 1036 Van De Venter Street (8PB14080). Apart from the residence located at 1008 Paseo Andorra (8PB14053), all buildings are contributing to the district. The Vedado-Hillcrest Historic District, which includes those resources within the National Register Vedado District, as well as the remainder of the Hillcrest subdivision, was locally-listed within the City of West Palm Beach in 2007.