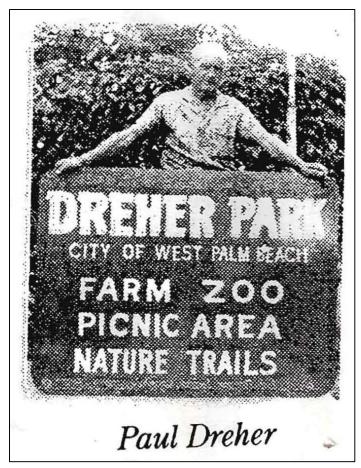

The newly recorded Dreher Park Resource Group (8PB17039) is associated with Paul Albert Dreher and recreational history in West Palm Beach from the 1920s, when it existed as Bacon Park, a campground for automobile tourists pouring in from the effects of the Florida Boom Period, to present-day. Despite the associations, Dreher Park predominantly contains non-