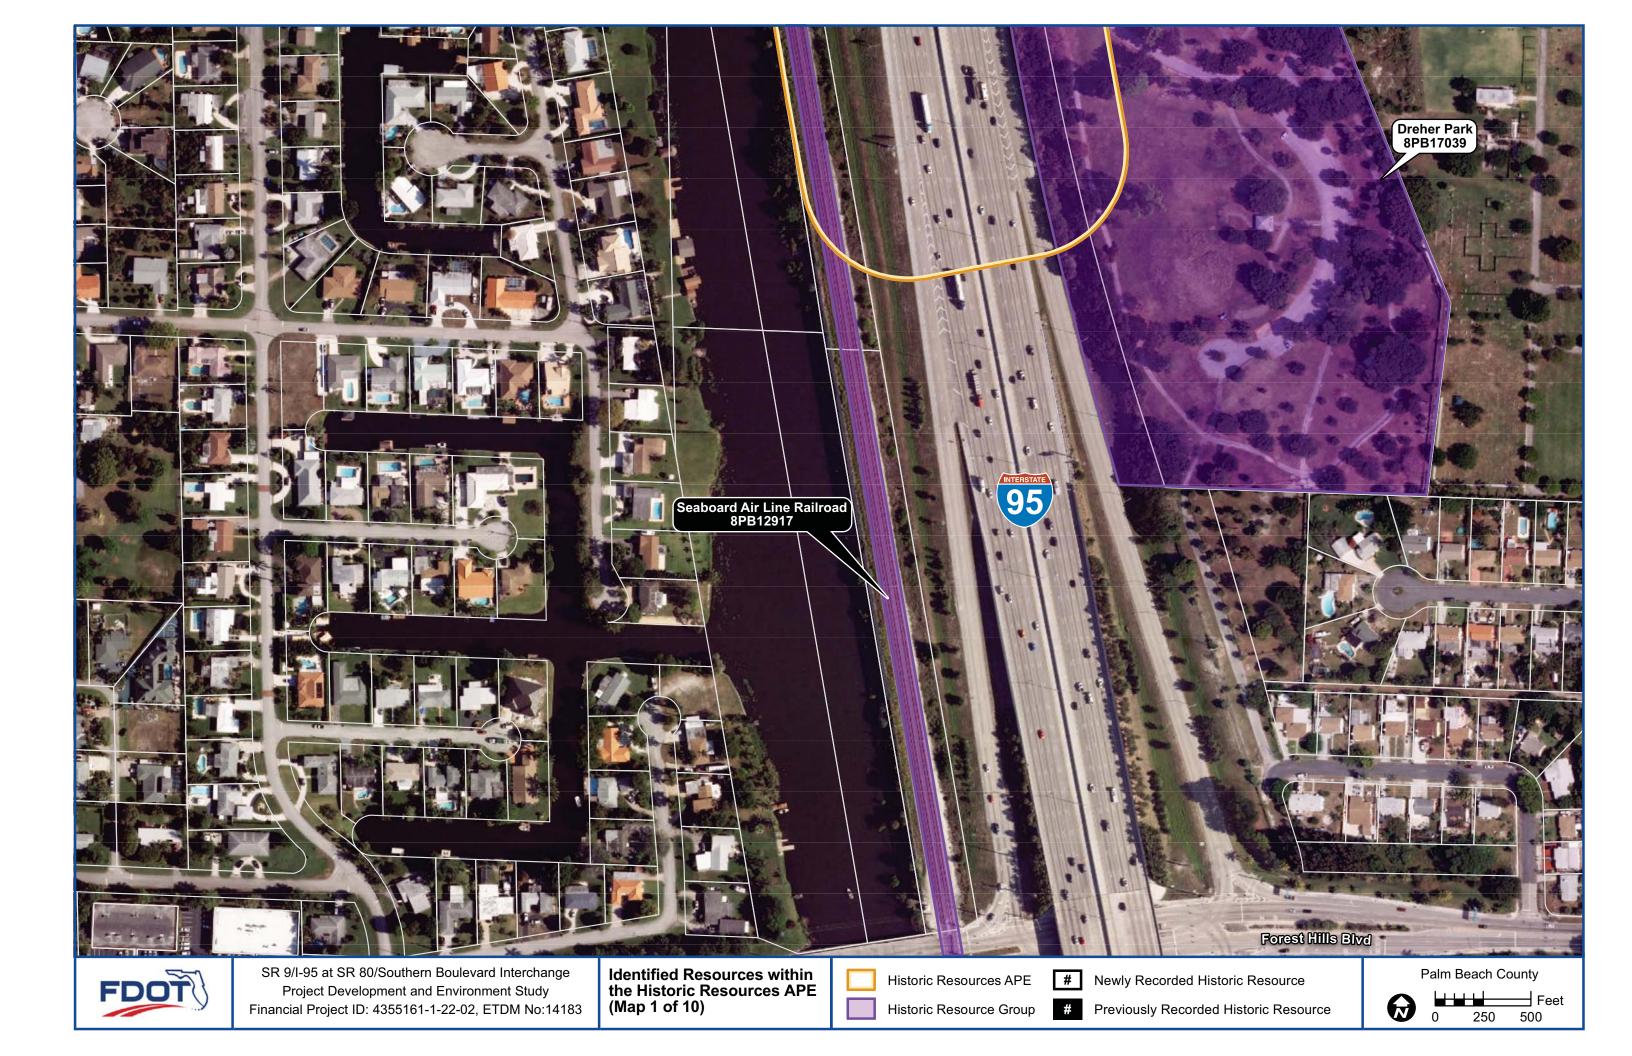

While several segments of the Seaboard Air Line (CSX) Railroad (8PB12917) have been recorded within the Florida Master Site File (FMSF) in Palm Beach County, the approximate 1.75 miles of this resource within the APE have not been documented. Based on its significance in the areas of Community Planning and Development and Transportation, the intact Seaboard Air Line (CSX) Railroad within the APE, one of the many segments that comprise the overall mainline, is considered National Register-eligible under Criterion A.

A small portion of the previously recorded Morrison Field / Palm Beach International Airport Resource Group (8PB15986) is contained within the historic APE. No historic structures from this resource group are located within the project APE. The airport was determined National Register–ineligible by the SHPO in 2008.

The newly recorded Dreher Park Resource Group (8PB17039) is associated with Paul Albert Dreher and recreational history in West Palm Beach from the 1920s, when it existed as Bacon Park, a campground for automobile tourists pouring in from the effects of the Florida Boom Period, to present-day. Despite the associations, Dreher Park predominantly contains non-

historic features and its physical layout has been non-historically altered. Because of integrity issues, the Dreher Park Resource Group is considered National Register-ineligible. Based on Palm Beach County Property Appraiser information and analysis of historic aerials, it was discovered that several areas along the project corridor contain concentrations of historic buildings with pre-1969 construction dates. A visual assessment was conducted in the areas of concentrated historic buildings to assess the potential for a historic district. The concentrations are related to the Hillcrest, Lakeview Ridge, Ridgeland Park, and Poinciana Park neighborhoods, as well as the towns of Cloud Lake and Glen Ridge. As a result of the visual assessment, it was confirmed that each of the neighborhoods are not conducive to consideration of a National Register-eligible historic district.