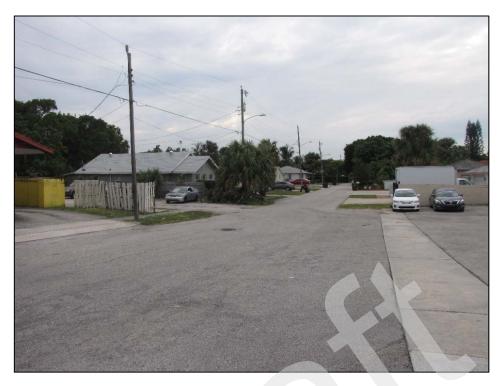

historic features and its physical layout has been non-historically altered. Because of integrity issues, the Dreher Park Resource Group is considered National Register-ineligible. Based on Palm Beach County Property Appraiser information and analysis of historic aerials, it was discovered that several areas along the project corridor contain concentrations of historic buildings with pre-1969 construction dates. A visual assessment was conducted in the areas of concentrated historic buildings to assess the potential for a historic district. The concentrations are related to the Hillcrest, Lakeview Ridge, Ridgeland Park, and Poinciana Park neighborhoods, as well as the towns of Cloud Lake and Glen Ridge. As a result of the visual assessment, it was confirmed that each of the neighborhoods are not conducive to consideration of a National Register-eligible historic district.