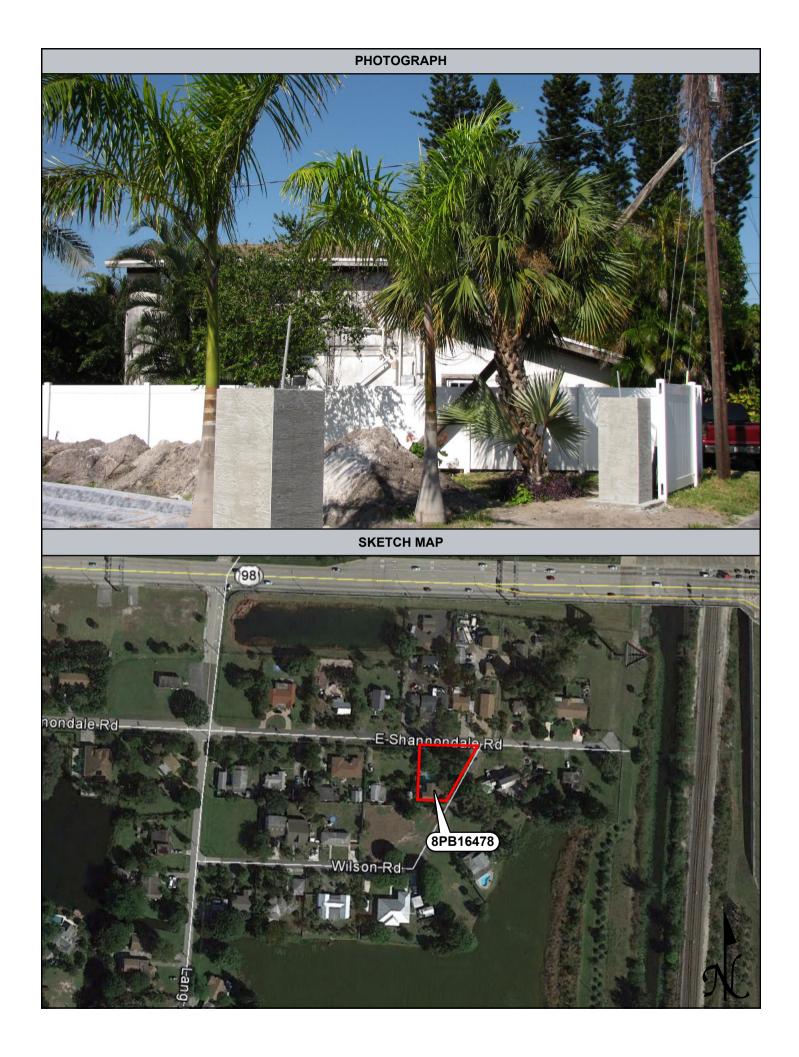

| Figure 9.2.68: Previously Recorded 1114 Oak Street (8PB14103), facing South9-53              |
|----------------------------------------------------------------------------------------------|
| Figure 9.2.69: Previously Recorded Morrison Field / Palm Beach International Airport         |
| (8PB15986), facing West9-54                                                                  |
| Figure 9.2.70: Newly Recorded 1050 Andrews Road (8PB16451), facing South East9-54            |
| Figure 9.2.71: Newly Recorded 969 Allendale Road (8PB16452), facing Northwest9-55            |
| Figure 9.2.72: Newly Recorded 1107 Oak Street (8PB16453), facing Northwest9-55               |
| Figure 9.2.73: Newly Recorded 1106 Oak Street (8PB16454), facing South9-56                   |
| Figure 9.2.74: Newly Recorded 3910 Merrill Avenue (8PB16455), facing Southeast9-56           |
| Figure 9.2.75: Newly Recorded 3906 Merrill Avenue (8PB16456), facing Southeast9-57           |
| Figure 9.2.76: Newly Recorded Universal Church / 854 Conniston Road (8PB16457), facing       |
| Southeast9-57                                                                                |
| Figure 9.2.77: Newly Recorded West Palm Gas / 847 Southern Boulevard (8PB16458), facing      |
| North9-58                                                                                    |
| Figure 9.2.78: La Familia Grocery / 835 Southern Boulevard (8PB16459), facing North9-58      |
| Figure 9.2.79: Newly Recorded 1625 Glen Road (8PB16460), facing North9-59                    |
| Figure 9.2.80: Newly Recorded 1650 Southern Boulevard (8PB16461), facing Southwest 9-59      |
| Figure 9.2.81: Newly Recorded Specialty Glass of the Palm Beaches, Inc. / 1440 Southern      |
| Boulevard (8PB16462), facing South9-60                                                       |
| Figure 9.2.82: Newly Recorded 1445 Shannondale Road (8PB16463), facing Northwest9-60         |
| Figure 9.2.83: Newly Recorded 1446 Shannondale Road (8PB16464), facing Southeast9-61         |
| Figure 9.2.84: Newly Recorded 1448 Shannondale Road (8PB16465), facing South9-61             |
| Figure 9.2.85: Newly Recorded 201 Lang Road (8PB16466), facing West9-62                      |
| Figure 9.2.86: Newly Recorded Cloud Lake Town Hall / 100 Lang Road (8PB16467), facing        |
| Southwest9-62                                                                                |
| Figure 9.2.87: Newly Recorded 103 Shannondale Road (8PB16468), facing North9-63              |
| Figure 9.2.88: Newly Recorded 100 Shannondale Road (8PB16469), facing Southwest9-63          |
| Figure 9.2.89: Newly Recorded 102 Shannondale Road (8PB16470), facing South9-64              |
| Figure 9.2.90: Newly Recorded 105 Shannondale Road (8PB16471), facing Northeast9-64          |
| Figure 9.2.91: Newly Recorded 106 Shannondale Road (8PB16472), facing South9-65              |
| Figure 9.2.92: Newly Recorded 109 Shannondale Road (8PB16473), facing North9-65              |
| Figure 9.2.93: Newly Recorded 111 Shannondale Road (8PB16474), facing Northwest9-66          |
| Figure 9.2.94: Newly Recorded 113 Shannondale Road (8PB16475), facing Northeast9-66          |
| Figure 9.2.95: Newly Recorded 115 ½ Shannondale Road (8PB16476), facing Southeast.9-67       |
| Figure 9.2.96: Newly Recorded 115 Shannondale Road (8PB16477), facing Northeast9-67          |
| Figure 9.2.97: Newly Recorded 108 Shannondale Road (8PB16478), facing Northeast9-68          |
| Figure 9.2.98: Newly Recorded 202 Shannondale Road (8PB16479), facing Southwest9-68          |
| Figure 9.2.99: Newly Recorded 110 Wilson Road (8PB16480), facing East9-69                    |
| Figure 9.2.100: Newly Recorded The Center for Family Services of West Palm Beach / 4101      |
| Parker Avenue (8PB16481), facing Southwest9-69                                               |
| Figure 9.2.101: Newly Recorded Publix / 804 Southern Boulevard (8PB16482), facing            |
| Southeast9-70                                                                                |
| Figure 9.2.102: Newly Recorded 4121 Parker Avenue (8PB16483), facing Southwest9-70           |
| Figure 9.2.103: Newly Recorded 4201 Parker Avenue (8PB16484), facing Southwest9-71           |
| Figure 9.2.104: Newly Recorded 4318 Parker Avenue (8PB16485), facing Northeast9-71           |
| Figure 9.2.105: Water Tower / 4400 Parker Avenue (8PB16486), facing Northeast9-72            |
| Figure 9.2.106: Historic Portion of the South Florida Science Museum / South Florida Science |
| Center and Aguarium 4801 Dreher Trail North (8PB16487), facing Southeast9-72                 |