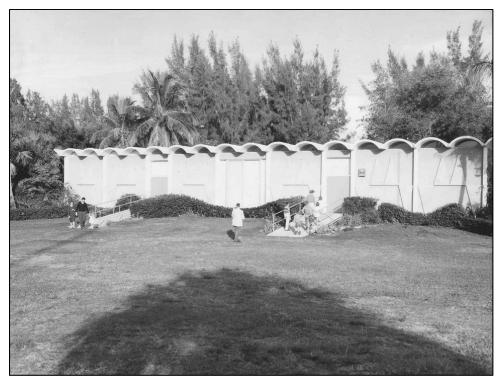

The 40 previously recorded buildings not located within the National Register Vedado Historic District (8PB3588, 8PB3589, 8PB11364, 8PB14042-8PB14047, 8PB14057-8PB14060, 8PB14064-8PB14069, 8PB14082-8PB14097, 8PB14099, and 8PB14100-8PB14103), water tower (8PB16486), and 36 newly recorded buildings (8PB16451-8PB16485, and 8PB16487) are considered individually National Register-ineligible. The newly recorded South Florida Science Museum / 4801 Dreher Trail North (8PB16487) is a Modern style building, and although it is architecturally noteworthy, it does not possess sufficient historic integrity to be considered National Register-eligible. The remaining structures exhibit common designs and many have sustained non-historic modifications, which affect historic integrity.