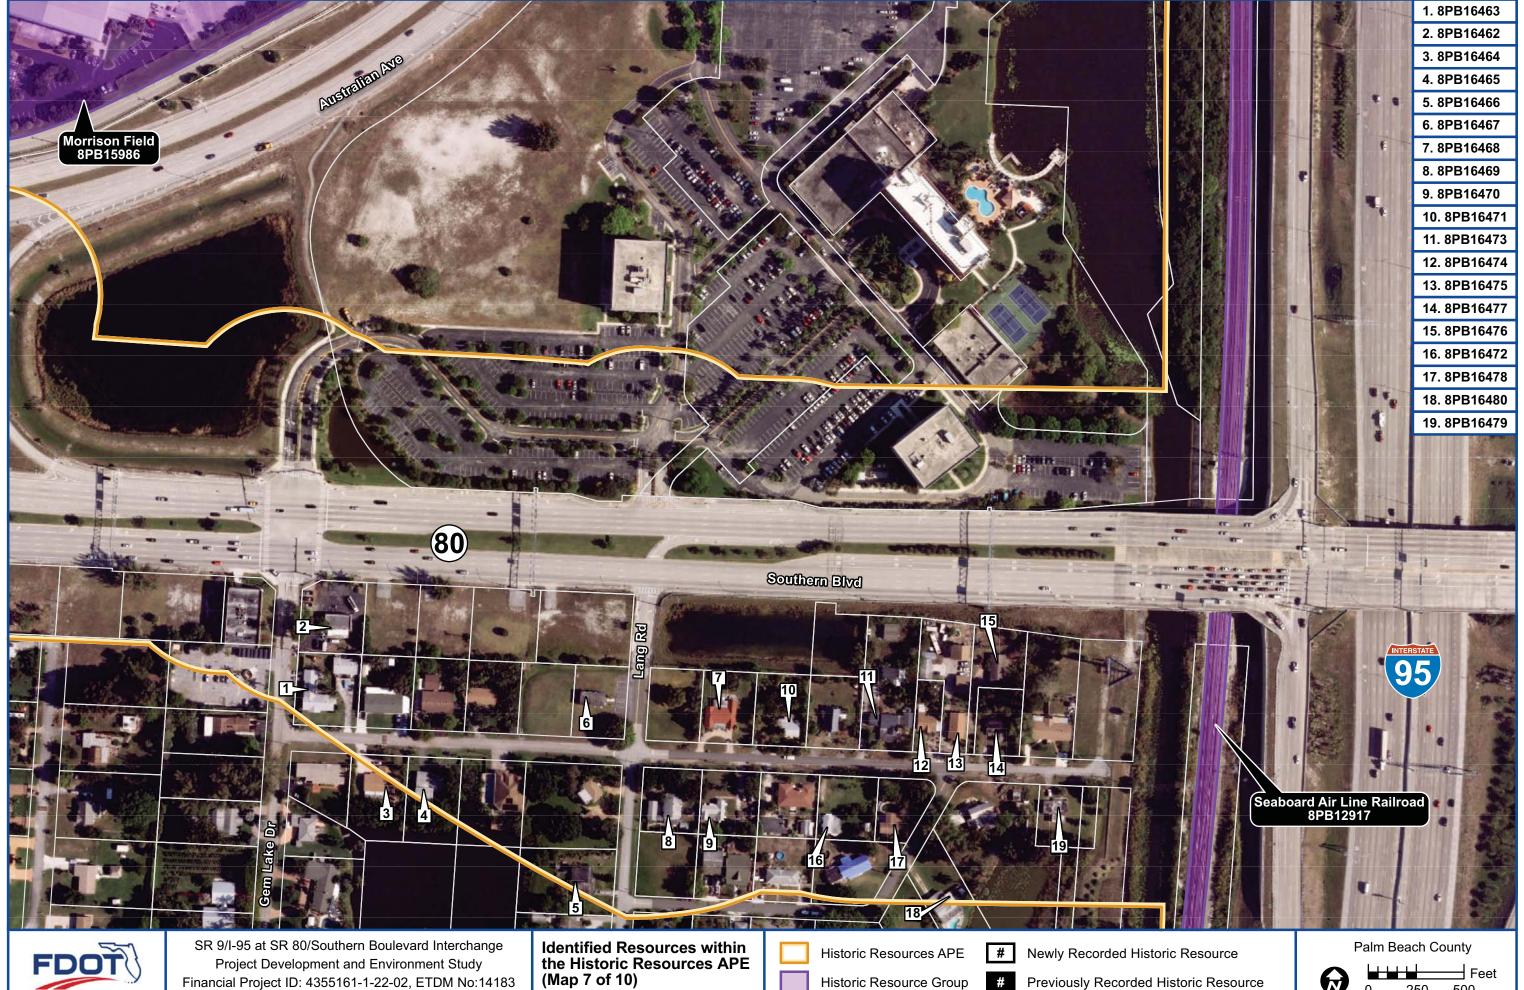

While several segments of the Seaboard Air Line (CSX) Railroad (8PB12917) have been recorded within the Florida Master Site File (FMSF) in Palm Beach County, the approximate 1.75 miles of this resource within the APE have not been documented. Based on its significance in the areas of Community Planning and Development and Transportation, the intact Seaboard Air Line (CSX) Railroad within the APE, one of the many segments that comprise the overall mainline, is considered National Register-eligible under Criterion A.

A small portion of the previously recorded Morrison Field / Palm Beach International Airport Resource Group (8PB15986) is contained within the historic APE. No historic structures from this resource group are located within the project APE. The airport was determined National Register–ineligible by the SHPO in 2008.

The 40 previously recorded buildings not located within the National Register Vedado Historic District (8PB3588, 8PB3589, 8PB11364, 8PB14042-8PB14047, 8PB14057-8PB14060, 8PB14064-8PB14069, 8PB14082-8PB14097, 8PB14099, and 8PB14100-8PB14103), water tower (8PB16486), and 36 newly recorded buildings (8PB16451-8PB16485, and 8PB16487) are considered individually National Register-ineligible. The newly recorded South Florida Science Museum / 4801 Dreher Trail North (8PB16487) is a Modern style building, and although it is architecturally noteworthy, it does not possess sufficient historic integrity to be considered National Register-eligible. The remaining structures exhibit common designs and many have sustained non-historic modifications, which affect historic integrity.