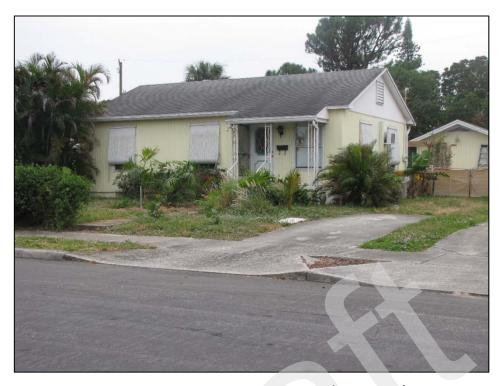

The 40 previously recorded buildings not located within the National Register Vedado Historic District (8PB3588, 8PB3589, 8PB11364, 8PB14042-8PB14047, 8PB14057-8PB14060, 8PB14064-8PB14069, 8PB14082-8PB14097, 8PB14099, and 8PB14100-8PB14103), water tower (8PB16486), and 36 newly recorded buildings (8PB16451-8PB16485, and 8PB16487) are considered individually National Register-ineligible. The newly recorded South Florida Science Museum / 4801 Dreher Trail North (8PB16487) is a Modern style building, and although it is architecturally noteworthy, it does not possess sufficient historic integrity to be considered National Register-eligible. The remaining structures exhibit common designs and many have sustained non-historic modifications, which affect historic integrity.