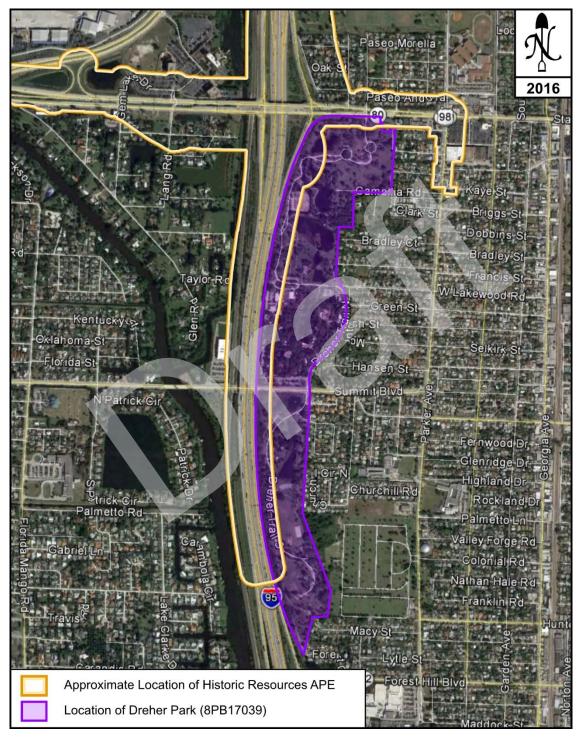

The newly recorded Dreher Park Resource Group (8PB17039) is associated with Paul Albert Dreher and recreational history in West Palm Beach from the 1920s, when it existed as Bacon Park, a campground for automobile tourists pouring in from the effects of the Florida Boom Period, to present-day. Despite the associations, Dreher Park predominantly contains non-

historic features and its physical layout has been non-historically altered. Because of integrity issues, the Dreher Park Resource Group is considered National Register-ineligible. Based on Palm Beach County Property Appraiser information and analysis of historic aerials, it was discovered that several areas along the project corridor contain concentrations of historic buildings with pre-1969 construction dates. A visual assessment was conducted in the areas of concentrated historic buildings to assess the potential for a historic district. The concentrations are related to the Hillcrest, Lakeview Ridge, Ridgeland Park, and Poinciana Park neighborhoods, as well as the towns of Cloud Lake and Glen Ridge. As a result of the visual assessment, it was confirmed that each of the neighborhoods are not conducive to consideration of a National Register-eligible historic district.