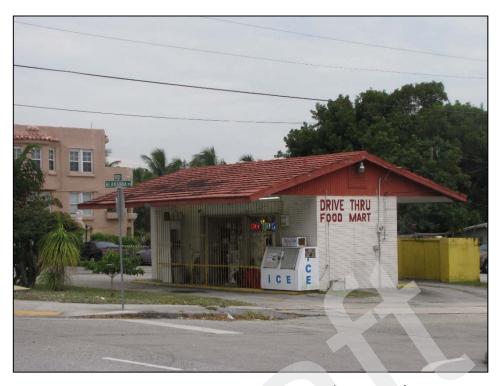

| Figure 9.2.68: Previously Recorded 1114 Oak Street (8PB14103), facing South9-53              |
|----------------------------------------------------------------------------------------------|
| Figure 9.2.69: Previously Recorded Morrison Field / Palm Beach International Airport         |
| (8PB15986), facing West9-54                                                                  |
| Figure 9.2.70: Newly Recorded 1050 Andrews Road (8PB16451), facing South East9-54            |
| Figure 9.2.71: Newly Recorded 969 Allendale Road (8PB16452), facing Northwest9-55            |
| Figure 9.2.72: Newly Recorded 1107 Oak Street (8PB16453), facing Northwest9-55               |
| Figure 9.2.73: Newly Recorded 1106 Oak Street (8PB16454), facing South9-56                   |
| Figure 9.2.74: Newly Recorded 3910 Merrill Avenue (8PB16455), facing Southeast9-56           |
| Figure 9.2.75: Newly Recorded 3906 Merrill Avenue (8PB16456), facing Southeast9-57           |
| Figure 9.2.76: Newly Recorded Universal Church / 854 Conniston Road (8PB16457), facing       |
| Southeast9-57                                                                                |
| Figure 9.2.77: Newly Recorded West Palm Gas / 847 Southern Boulevard (8PB16458), facing      |
| North9-58                                                                                    |
| Figure 9.2.78: La Familia Grocery / 835 Southern Boulevard (8PB16459), facing North9-58      |
| Figure 9.2.79: Newly Recorded 1625 Glen Road (8PB16460), facing North9-59                    |
| Figure 9.2.80: Newly Recorded 1650 Southern Boulevard (8PB16461), facing Southwest 9-59      |
| Figure 9.2.81: Newly Recorded Specialty Glass of the Palm Beaches, Inc. / 1440 Southern      |
| Boulevard (8PB16462), facing South9-60                                                       |
| Figure 9.2.82: Newly Recorded 1445 Shannondale Road (8PB16463), facing Northwest9-60         |
| Figure 9.2.83: Newly Recorded 1446 Shannondale Road (8PB16464), facing Southeast9-61         |
| Figure 9.2.84: Newly Recorded 1448 Shannondale Road (8PB16465), facing South9-61             |
| Figure 9.2.85: Newly Recorded 201 Lang Road (8PB16466), facing West9-62                      |
| Figure 9.2.86: Newly Recorded Cloud Lake Town Hall / 100 Lang Road (8PB16467), facing        |
| Southwest9-62                                                                                |
| Figure 9.2.87: Newly Recorded 103 Shannondale Road (8PB16468), facing North9-63              |
| Figure 9.2.88: Newly Recorded 100 Shannondale Road (8PB16469), facing Southwest9-63          |
| Figure 9.2.89: Newly Recorded 102 Shannondale Road (8PB16470), facing South9-64              |
| Figure 9.2.90: Newly Recorded 105 Shannondale Road (8PB16471), facing Northeast9-64          |
| Figure 9.2.91: Newly Recorded 106 Shannondale Road (8PB16472), facing South9-65              |
| Figure 9.2.92: Newly Recorded 109 Shannondale Road (8PB16473), facing North9-65              |
| Figure 9.2.93: Newly Recorded 111 Shannondale Road (8PB16474), facing Northwest9-66          |
| Figure 9.2.94: Newly Recorded 113 Shannondale Road (8PB16475), facing Northeast9-66          |
| Figure 9.2.95: Newly Recorded 115 ½ Shannondale Road (8PB16476), facing Southeast.9-67       |
| Figure 9.2.96: Newly Recorded 115 Shannondale Road (8PB16477), facing Northeast9-67          |
| Figure 9.2.97: Newly Recorded 108 Shannondale Road (8PB16478), facing Northeast9-68          |
| Figure 9.2.98: Newly Recorded 202 Shannondale Road (8PB16479), facing Southwest9-68          |
| Figure 9.2.99: Newly Recorded 110 Wilson Road (8PB16480), facing East9-69                    |
| Figure 9.2.100: Newly Recorded The Center for Family Services of West Palm Beach / 4101      |
| Parker Avenue (8PB16481), facing Southwest9-69                                               |
| Figure 9.2.101: Newly Recorded Publix / 804 Southern Boulevard (8PB16482), facing            |
| Southeast9-70                                                                                |
| Figure 9.2.102: Newly Recorded 4121 Parker Avenue (8PB16483), facing Southwest9-70           |
| Figure 9.2.103: Newly Recorded 4201 Parker Avenue (8PB16484), facing Southwest9-71           |
| Figure 9.2.104: Newly Recorded 4318 Parker Avenue (8PB16485), facing Northeast9-71           |
| Figure 9.2.105: Water Tower / 4400 Parker Avenue (8PB16486), facing Northeast9-72            |
| Figure 9.2.106: Historic Portion of the South Florida Science Museum / South Florida Science |
| Center and Aguarium 4801 Dreher Trail North (8PB16487), facing Southeast9-72                 |