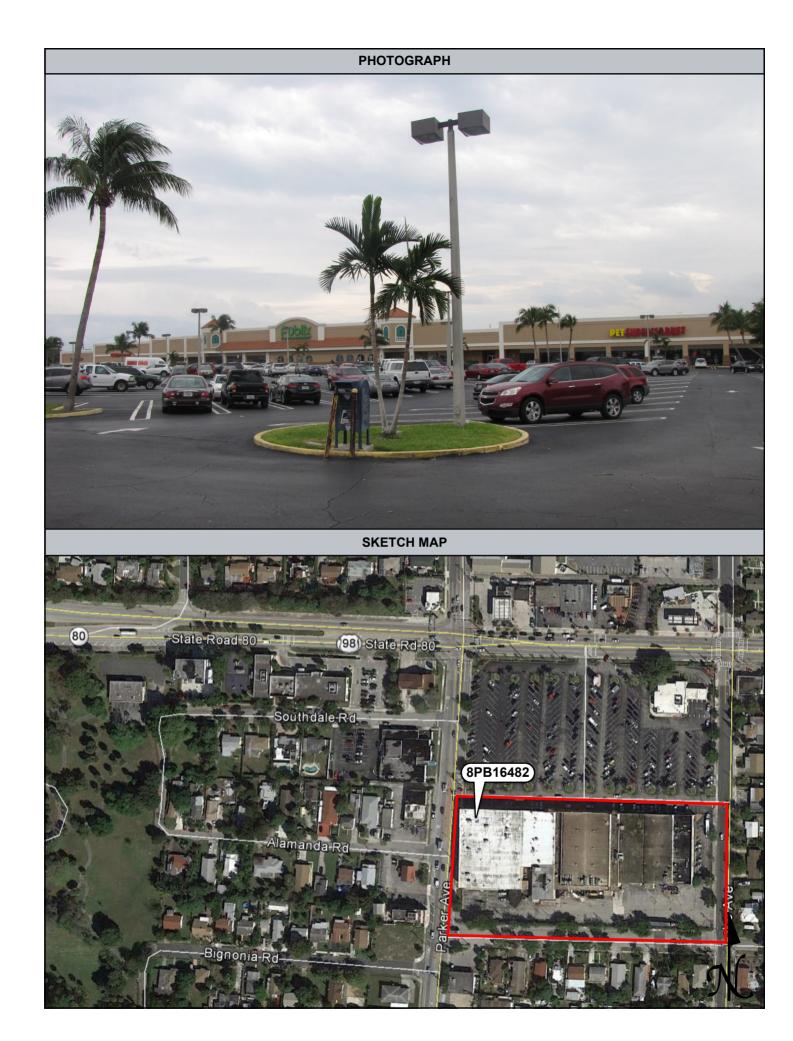

| Figure 9.2.68: Previously Recorded 1114 Oak Street (8PB14103), facing South9-53              |
|----------------------------------------------------------------------------------------------|
| Figure 9.2.69: Previously Recorded Morrison Field / Palm Beach International Airport         |
| (8PB15986), facing West9-54                                                                  |
| Figure 9.2.70: Newly Recorded 1050 Andrews Road (8PB16451), facing South East9-54            |
| Figure 9.2.71: Newly Recorded 969 Allendale Road (8PB16452), facing Northwest9-55            |
| Figure 9.2.72: Newly Recorded 1107 Oak Street (8PB16453), facing Northwest9-55               |
| Figure 9.2.73: Newly Recorded 1106 Oak Street (8PB16454), facing South9-56                   |
| Figure 9.2.74: Newly Recorded 3910 Merrill Avenue (8PB16455), facing Southeast9-56           |
| Figure 9.2.75: Newly Recorded 3906 Merrill Avenue (8PB16456), facing Southeast9-57           |
| Figure 9.2.76: Newly Recorded Universal Church / 854 Conniston Road (8PB16457), facing       |
| Southeast9-57                                                                                |
| Figure 9.2.77: Newly Recorded West Palm Gas / 847 Southern Boulevard (8PB16458), facing      |
| North9-58                                                                                    |
| Figure 9.2.78: La Familia Grocery / 835 Southern Boulevard (8PB16459), facing North9-58      |
| Figure 9.2.79: Newly Recorded 1625 Glen Road (8PB16460), facing North9-59                    |
| Figure 9.2.80: Newly Recorded 1650 Southern Boulevard (8PB16461), facing Southwest 9-59      |
| Figure 9.2.81: Newly Recorded Specialty Glass of the Palm Beaches, Inc. / 1440 Southern      |
| Boulevard (8PB16462), facing South9-60                                                       |
| Figure 9.2.82: Newly Recorded 1445 Shannondale Road (8PB16463), facing Northwest9-60         |
| Figure 9.2.83: Newly Recorded 1446 Shannondale Road (8PB16464), facing Southeast9-61         |
| Figure 9.2.84: Newly Recorded 1448 Shannondale Road (8PB16465), facing South9-61             |
| Figure 9.2.85: Newly Recorded 201 Lang Road (8PB16466), facing West9-62                      |
| Figure 9.2.86: Newly Recorded Cloud Lake Town Hall / 100 Lang Road (8PB16467), facing        |
| Southwest9-62                                                                                |
| Figure 9.2.87: Newly Recorded 103 Shannondale Road (8PB16468), facing North9-63              |
| Figure 9.2.88: Newly Recorded 100 Shannondale Road (8PB16469), facing Southwest9-63          |
| Figure 9.2.89: Newly Recorded 102 Shannondale Road (8PB16470), facing South9-64              |
| Figure 9.2.90: Newly Recorded 105 Shannondale Road (8PB16471), facing Northeast9-64          |
| Figure 9.2.91: Newly Recorded 106 Shannondale Road (8PB16472), facing South9-65              |
| Figure 9.2.92: Newly Recorded 109 Shannondale Road (8PB16473), facing North9-65              |
| Figure 9.2.93: Newly Recorded 111 Shannondale Road (8PB16474), facing Northwest9-66          |
| Figure 9.2.94: Newly Recorded 113 Shannondale Road (8PB16475), facing Northeast9-66          |
| Figure 9.2.95: Newly Recorded 115 ½ Shannondale Road (8PB16476), facing Southeast.9-67       |
| Figure 9.2.96: Newly Recorded 115 Shannondale Road (8PB16477), facing Northeast9-67          |
| Figure 9.2.97: Newly Recorded 108 Shannondale Road (8PB16478), facing Northeast9-68          |
| Figure 9.2.98: Newly Recorded 202 Shannondale Road (8PB16479), facing Southwest9-68          |
| Figure 9.2.99: Newly Recorded 110 Wilson Road (8PB16480), facing East9-69                    |
| Figure 9.2.100: Newly Recorded The Center for Family Services of West Palm Beach / 4101      |
| Parker Avenue (8PB16481), facing Southwest9-69                                               |
| Figure 9.2.101: Newly Recorded Publix / 804 Southern Boulevard (8PB16482), facing            |
| Southeast9-70                                                                                |
| Figure 9.2.102: Newly Recorded 4121 Parker Avenue (8PB16483), facing Southwest9-70           |
| Figure 9.2.103: Newly Recorded 4201 Parker Avenue (8PB16484), facing Southwest9-71           |
| Figure 9.2.104: Newly Recorded 4318 Parker Avenue (8PB16485), facing Northeast9-71           |
| Figure 9.2.105: Water Tower / 4400 Parker Avenue (8PB16486), facing Northeast9-72            |
| Figure 9.2.106: Historic Portion of the South Florida Science Museum / South Florida Science |
| Center and Aguarium 4801 Dreher Trail North (8PB16487), facing Southeast9-72                 |