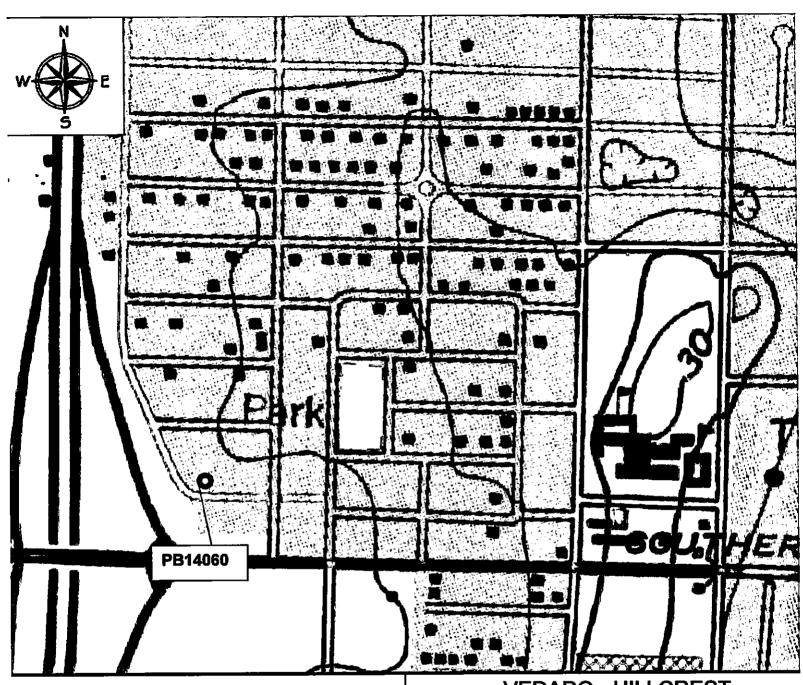

The APE extends into the National Register-listed Vedado Historic District (8PB14206). A total of 14 previously recorded individual residences within the district are also located in the historic APE: 926 Paseo Andorra (8PB2509), 904-906 Paseo Andorra (8PB13963), 910 Paseo Andorra (8PB13964), 916 Paseo Andorra (8PB13965), 920 Paseo Andorra (8PB13966), 934 Paseo Andorra (8PB13968), 940 Paseo Andorra (8PB13969), 946 Paseo Andorra (8PB13970), 1002 Paseo Andorra (8PB13972), 1014 Paseo Andorra (8PB13973), 1020 Paseo Andorra (8PB13974), 1028 Paseo Andorra (8PB13980), 1008 Paseo Andorra (8PB14053), and 1036 Van De Venter Street (8PB14080). Apart from the residence located at 1008 Paseo Andorra (8PB14053), all buildings are contributing to the district. The Vedado-Hillcrest Historic District, which includes those resources within the National Register Vedado District, as well as the remainder of the Hillcrest subdivision, was locally-listed within the City of West Palm Beach in 2007.

The 40 previously recorded buildings not located within the National Register Vedado Historic District (8PB3588, 8PB3589, 8PB11364, 8PB14042-8PB14047, 8PB14057-8PB14060, 8PB14064-8PB14069, 8PB14082-8PB14097, 8PB14099, and 8PB14100-8PB14103), water tower (8PB16486), and 36 newly recorded buildings (8PB16451-8PB16485, and 8PB16487) are considered individually National Register-ineligible. The newly recorded South Florida Science Museum / 4801 Dreher Trail North (8PB16487) is a Modern style building, and although it is architecturally noteworthy, it does not possess sufficient historic integrity to be considered National Register-eligible. The remaining structures exhibit common designs and many have sustained non-historic modifications, which affect historic integrity.