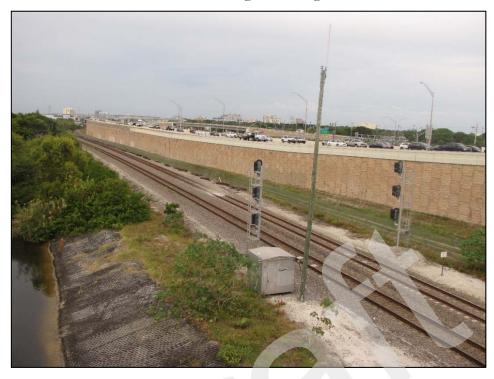

| <b>c.</b> 1948 | Masonry<br>Vernacular         | Considered<br>National<br>Register–ineligible |
| 8PB16486    | Water Tower / 4400<br>Parker Avenue                                             | c. 1950        | Water Supply<br>Structure     | Considered<br>National<br>Register–ineligible |
| 8PB16487    | South Florida<br>Science Museum /<br>4301 Dreher Trail<br>North                 | 1961           | Modern                        | Considered<br>National<br>Register–ineligible |
| 8PB17039    | Dreher Park / 1100<br>Southern Boulevard                                        | c. 1924        | Historic<br>Resource<br>Group | Considered<br>National<br>Register–ineligible |



# 9.2.1 Resource Determined National Register-eligible



Figure 9.2.14: Previously Recorded Seaboard Air Line (CSX) Railroad (8PB12917) within the APE, facing Northeast



### 9.2.2 Resources within the Vedado Historic District (8PB14206)



Figure 9.2.15: Previously Recorded 926 Paseo Andorra (8PB2509), determined a contributing resource to the Vedado Historic District (8PB14206), facing Southeast



Figure 9.2.16: Previously Recorded 904-906 Paseo Andorra (8PB13963), determined a contributing resource to the Vedado Historic District (8PB14206), facing South







Figure 9.2.17: Previously Recorded 910 Paseo Andorra (8PB13964), determined a contributing resource to the Vedado Historic District (8PB14206), facing South



Figure 9.2.18: Previously Recorded 916 Paseo Andorra (8PB13965), determined a contributing resource to the Vedado Historic