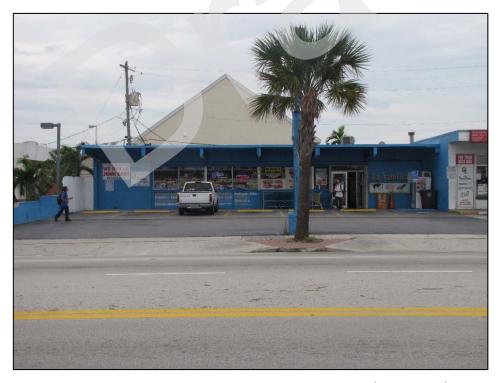

| Figure 9.2.68: Previously Recorded 1114 Oak Street (8PB14103), facing South9-53              |
|----------------------------------------------------------------------------------------------|
| Figure 9.2.69: Previously Recorded Morrison Field / Palm Beach International Airport         |
| (8PB15986), facing West9-54                                                                  |
| Figure 9.2.70: Newly Recorded 1050 Andrews Road (8PB16451), facing South East9-54            |
| Figure 9.2.71: Newly Recorded 969 Allendale Road (8PB16452), facing Northwest9-55            |
| Figure 9.2.72: Newly Recorded 1107 Oak Street (8PB16453), facing Northwest9-55               |
| Figure 9.2.73: Newly Recorded 1106 Oak Street (8PB16454), facing South9-56                   |
| Figure 9.2.74: Newly Recorded 3910 Merrill Avenue (8PB16455), facing Southeast9-56           |
| Figure 9.2.75: Newly Recorded 3906 Merrill Avenue (8PB16456), facing Southeast9-57           |
| Figure 9.2.76: Newly Recorded Universal Church / 854 Conniston Road (8PB16457), facing       |
| Southeast9-57                                                                                |
| Figure 9.2.77: Newly Recorded West Palm Gas / 847 Southern Boulevard (8PB16458), facing      |
| North9-58                                                                                    |
| Figure 9.2.78: La Familia Grocery / 835 Southern Boulevard (8PB16459), facing North9-58      |
| Figure 9.2.79: Newly Recorded 1625 Glen Road (8PB16460), facing North9-59                    |
| Figure 9.2.80: Newly Recorded 1650 Southern Boulevard (8PB16461), facing Southwest 9-59      |
| Figure 9.2.81: Newly Recorded Specialty Glass of the Palm Beaches, Inc. / 1440 Southern      |
| Boulevard (8PB16462), facing South9-60                                                       |
| Figure 9.2.82: Newly Recorded 1445 Shannondale Road (8PB16463), facing Northwest9-60         |
| Figure 9.2.83: Newly Recorded 1446 Shannondale Road (8PB16464), facing Southeast9-61         |
| Figure 9.2.84: Newly Recorded 1448 Shannondale Road (8PB16465), facing South9-61             |
| Figure 9.2.85: Newly Recorded 201 Lang Road (8PB16466), facing West9-62                      |
| Figure 9.2.86: Newly Recorded Cloud Lake Town Hall / 100 Lang Road (8PB16467), facing        |
| Southwest9-62                                                                                |
| Figure 9.2.87: Newly Recorded 103 Shannondale Road (8PB16468), facing North9-63              |
| Figure 9.2.88: Newly Recorded 100 Shannondale Road (8PB16469), facing Southwest9-63          |
| Figure 9.2.89: Newly Recorded 102 Shannondale Road (8PB16470), facing South9-64              |
| Figure 9.2.90: Newly Recorded 105 Shannondale Road (8PB16471), facing Northeast9-64          |
| Figure 9.2.91: Newly Recorded 106 Shannondale Road (8PB16472), facing South9-65              |
| Figure 9.2.92: Newly Recorded 109 Shannondale Road (8PB16473), facing North9-65              |
| Figure 9.2.93: Newly Recorded 111 Shannondale Road (8PB16474), facing Northwest9-66          |
| Figure 9.2.94: Newly Recorded 113 Shannondale Road (8PB16475), facing Northeast9-66          |
| Figure 9.2.95: Newly Recorded 115 ½ Shannondale Road (8PB16476), facing Southeast.9-67       |
| Figure 9.2.96: Newly Recorded 115 Shannondale Road (8PB16477), facing Northeast9-67          |
| Figure 9.2.97: Newly Recorded 108 Shannondale Road (8PB16478), facing Northeast9-68          |
| Figure 9.2.98: Newly Recorded 202 Shannondale Road (8PB16479), facing Southwest9-68          |
| Figure 9.2.99: Newly Recorded 110 Wilson Road (8PB16480), facing East9-69                    |
| Figure 9.2.100: Newly Recorded The Center for Family Services of West Palm Beach / 4101      |
| Parker Avenue (8PB16481), facing Southwest9-69                                               |
| Figure 9.2.101: Newly Recorded Publix / 804 Southern Boulevard (8PB16482), facing            |
| Southeast9-70                                                                                |
| Figure 9.2.102: Newly Recorded 4121 Parker Avenue (8PB16483), facing Southwest9-70           |
| Figure 9.2.103: Newly Recorded 4201 Parker Avenue (8PB16484), facing Southwest9-71           |
| Figure 9.2.104: Newly Recorded 4318 Parker Avenue (8PB16485), facing Northeast9-71           |
| Figure 9.2.105: Water Tower / 4400 Parker Avenue (8PB16486), facing Northeast9-72            |
| Figure 9.2.106: Historic Portion of the South Florida Science Museum / South Florida Science |
| Center and Aguarium 4801 Dreher Trail North (8PB16487), facing Southeast9-72                 |