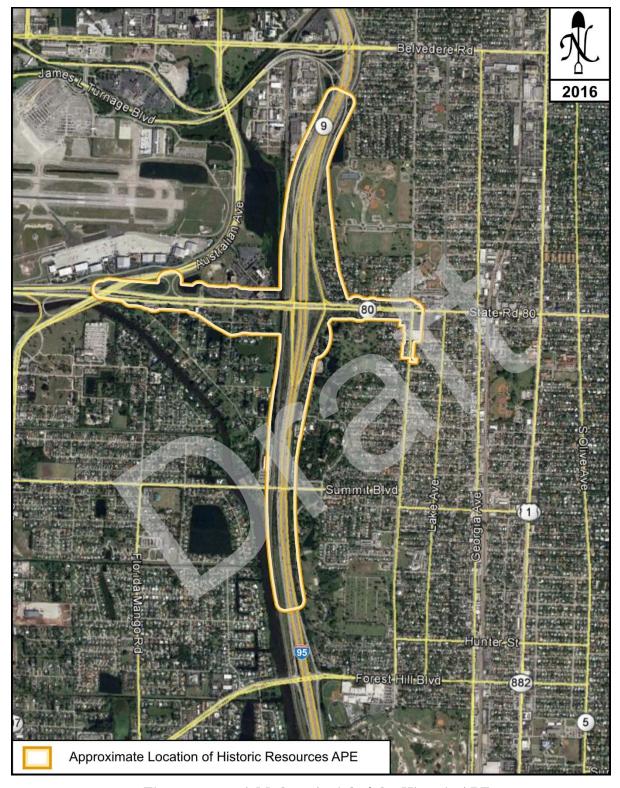

#### **Project Description** 1.1

This interchange was one of seventeen interchanges studied as part of the I-95 Interchange Master Plan that reexamined the 2003 I-95 Interchange Master Plan Study and the SR 9 I-95 mainline project. That project added a High Occupancy Vehicle (HOV) lane and auxiliary lanes from south of Linton Boulevard to north of PGA Boulevard in Palm Beach County and also included minor improvements to eight interchanges. Overall, the I-95 Interchange Master Plan recommended new short-term and long-term improvements to interchanges based on changes in traffic volumes and updated design standards. The SR 9 / I-95 at SR 80 / Southern Boulevard interchange is located between the Forest Hill Boulevard interchange (1.45 miles to the south), and the Belvedere Road interchange (1.01 miles to the north), and in proximity to multiple municipalities including the City of West Palm Beach, Town of Cloud Lake, Town of Glen Ridge, and unincorporated Palm Beach County. The proposed project is located in Sections 32 and 33 of Township 43 South, Range 43 East and Sections 4, 5, 8, and 9 of Township 44 South, Range 43 East on the Palm Beach (1946 Photorevised [PR] United States Geological Survey (USGS) quadrangle map. Figure **1.1.1** depicts the project location.