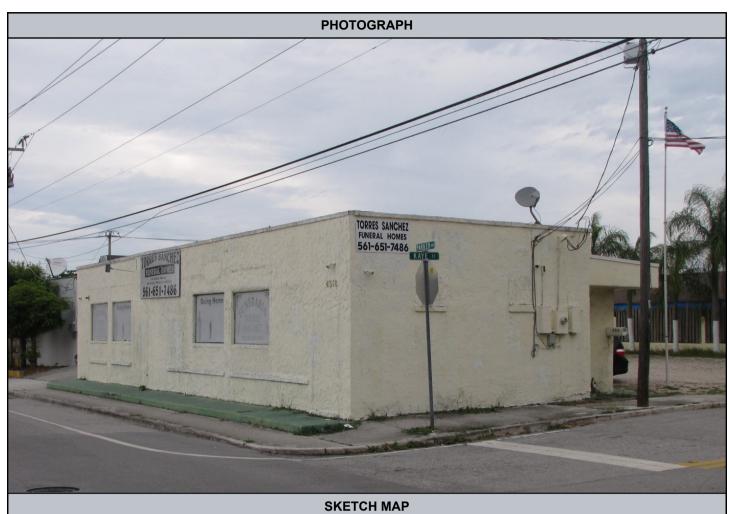

| Figure 9.2.68: Previously Recorded 1114 Oak Street (8PB14103), facing South9-53              |
|----------------------------------------------------------------------------------------------|
| Figure 9.2.69: Previously Recorded Morrison Field / Palm Beach International Airport         |
| (8PB15986), facing West9-54                                                                  |
| Figure 9.2.70: Newly Recorded 1050 Andrews Road (8PB16451), facing South East9-54            |
| Figure 9.2.71: Newly Recorded 969 Allendale Road (8PB16452), facing Northwest9-55            |
| Figure 9.2.72: Newly Recorded 1107 Oak Street (8PB16453), facing Northwest9-55               |
| Figure 9.2.73: Newly Recorded 1106 Oak Street (8PB16454), facing South9-56                   |
| Figure 9.2.74: Newly Recorded 3910 Merrill Avenue (8PB16455), facing Southeast9-56           |
| Figure 9.2.75: Newly Recorded 3906 Merrill Avenue (8PB16456), facing Southeast9-57           |
| Figure 9.2.76: Newly Recorded Universal Church / 854 Conniston Road (8PB16457), facing       |
| Southeast9-57                                                                                |
| Figure 9.2.77: Newly Recorded West Palm Gas / 847 Southern Boulevard (8PB16458), facing      |
| North9-58                                                                                    |
| Figure 9.2.78: La Familia Grocery / 835 Southern Boulevard (8PB16459), facing North9-58      |
| Figure 9.2.79: Newly Recorded 1625 Glen Road (8PB16460), facing North9-59                    |
| Figure 9.2.80: Newly Recorded 1650 Southern Boulevard (8PB16461), facing Southwest 9-59      |
| Figure 9.2.81: Newly Recorded Specialty Glass of the Palm Beaches, Inc. / 1440 Southern      |
| Boulevard (8PB16462), facing South9-60                                                       |
| Figure 9.2.82: Newly Recorded 1445 Shannondale Road (8PB16463), facing Northwest9-60         |
| Figure 9.2.83: Newly Recorded 1446 Shannondale Road (8PB16464), facing Southeast9-61         |
| Figure 9.2.84: Newly Recorded 1448 Shannondale Road (8PB16465), facing South9-61             |
| Figure 9.2.85: Newly Recorded 201 Lang Road (8PB16466), facing West9-62                      |
| Figure 9.2.86: Newly Recorded Cloud Lake Town Hall / 100 Lang Road (8PB16467), facing        |
| Southwest9-62                                                                                |
| Figure 9.2.87: Newly Recorded 103 Shannondale Road (8PB16468), facing North9-63              |
| Figure 9.2.88: Newly Recorded 100 Shannondale Road (8PB16469), facing Southwest9-63          |
| Figure 9.2.89: Newly Recorded 102 Shannondale Road (8PB16470), facing South9-64              |
| Figure 9.2.90: Newly Recorded 105 Shannondale Road (8PB16471), facing Northeast9-64          |
| Figure 9.2.91: Newly Recorded 106 Shannondale Road (8PB16472), facing South9-65              |
| Figure 9.2.92: Newly Recorded 109 Shannondale Road (8PB16473), facing North9-65              |
| Figure 9.2.93: Newly Recorded 111 Shannondale Road (8PB16474), facing Northwest9-66          |
| Figure 9.2.94: Newly Recorded 113 Shannondale Road (8PB16475), facing Northeast9-66          |
| Figure 9.2.95: Newly Recorded 115 ½ Shannondale Road (8PB16476), facing Southeast.9-67       |
| Figure 9.2.96: Newly Recorded 115 Shannondale Road (8PB16477), facing Northeast9-67          |
| Figure 9.2.97: Newly Recorded 108 Shannondale Road (8PB16478), facing Northeast9-68          |
| Figure 9.2.98: Newly Recorded 202 Shannondale Road (8PB16479), facing Southwest9-68          |
| Figure 9.2.99: Newly Recorded 110 Wilson Road (8PB16480), facing East9-69                    |
| Figure 9.2.100: Newly Recorded The Center for Family Services of West Palm Beach / 4101      |
| Parker Avenue (8PB16481), facing Southwest9-69                                               |
| Figure 9.2.101: Newly Recorded Publix / 804 Southern Boulevard (8PB16482), facing            |
| Southeast9-70                                                                                |
| Figure 9.2.102: Newly Recorded 4121 Parker Avenue (8PB16483), facing Southwest9-70           |
| Figure 9.2.103: Newly Recorded 4201 Parker Avenue (8PB16484), facing Southwest9-71           |
| Figure 9.2.104: Newly Recorded 4318 Parker Avenue (8PB16485), facing Northeast9-71           |
| Figure 9.2.105: Water Tower / 4400 Parker Avenue (8PB16486), facing Northeast9-72            |
| Figure 9.2.106: Historic Portion of the South Florida Science Museum / South Florida Science |
| Center and Aguarium 4801 Dreher Trail North (8PB16487), facing Southeast9-72                 |