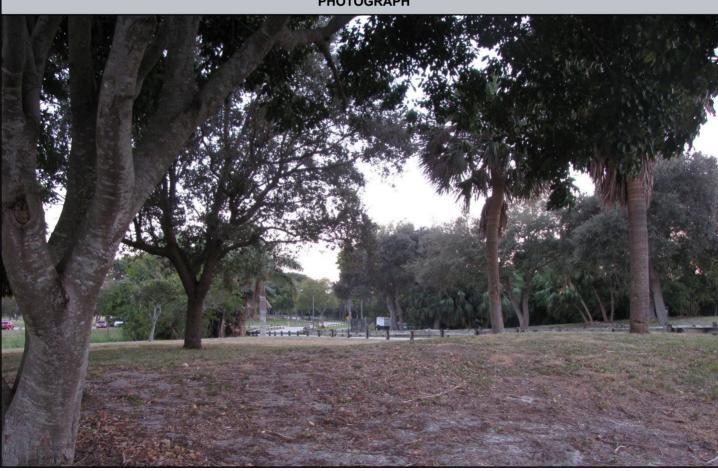

The newly recorded Dreher Park Resource Group (8PB17039) is associated with Paul Albert Dreher and recreational history in West Palm Beach from the 1920s, when it existed as Bacon Park, a campground for automobile tourists pouring in from the effects of the Florida Boom Period, to present-day. Despite the associations, Dreher Park predominantly contains non-

historic features and its physical layout has been non-historically altered. Because of integrity issues, the Dreher Park Resource Group is considered National Register-ineligible. Based on Palm Beach County Property Appraiser information and analysis of historic aerials, it was discovered that several areas along the project corridor contain concentrations of historic buildings with pre-1969 construction dates. A visual assessment was conducted in the areas of concentrated historic buildings to assess the potential for a historic district. The concentrations are related to the Hillcrest, Lakeview Ridge, Ridgeland Park, and Poinciana Park neighborhoods, as well as the towns of Cloud Lake and Glen Ridge. As a result of the visual assessment, it was confirmed that each of the neighborhoods are not conducive to consideration of a National Register-eligible historic district.