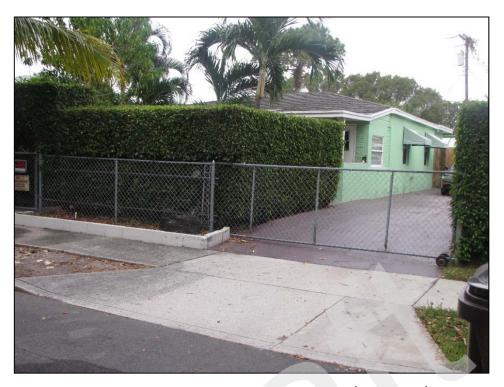

The 40 previously recorded buildings not located within the National Register Vedado Historic District (8PB3588, 8PB3589, 8PB11364, 8PB14042-8PB14047, 8PB14057-8PB14060, 8PB14064-8PB14069, 8PB14082-8PB14097, 8PB14099, and 8PB14100-8PB14103), water tower (8PB16486), and 36 newly recorded buildings (8PB16451-8PB16485, and 8PB16487) are considered individually National Register-ineligible. The newly recorded South Florida Science Museum / 4801 Dreher Trail North (8PB16487) is a Modern style building, and although it is architecturally noteworthy, it does not possess sufficient historic integrity to be considered National Register-eligible. The remaining structures exhibit common designs and many have sustained non-historic modifications, which affect historic integrity.