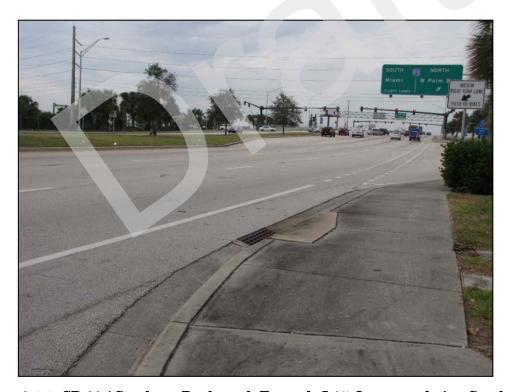

Under the jurisdiction of the FDOT, SR 80 / Southern Boulevard is an eight-lane divided, urban principal arterial designated as an SIS facility west of SR 9 / I-95, and a four-lane divided, urban principle arterial east of SR 9 / I-95. This east-west facility currently bridges over the South Florida Rail Corridor (SFRC) / CSX Railroad and SR 9 / I-95. SR 80 / Southern Boulevard at the SR 9 / I-95 interchange is a typical diamond configuration and has dual left-turn lanes and a single right-turn lane in both the eastbound and westbound directions to access the SR 9 / I-95 on-ramps. The existing ROW varies from approximately 135 feet east of SR 9 / I-95 to 180 feet west of SR 9 / I-95. Sidewalks and designated bicycle lanes are provided along both sides of SR 80 / Southern Boulevard within the area of influence.