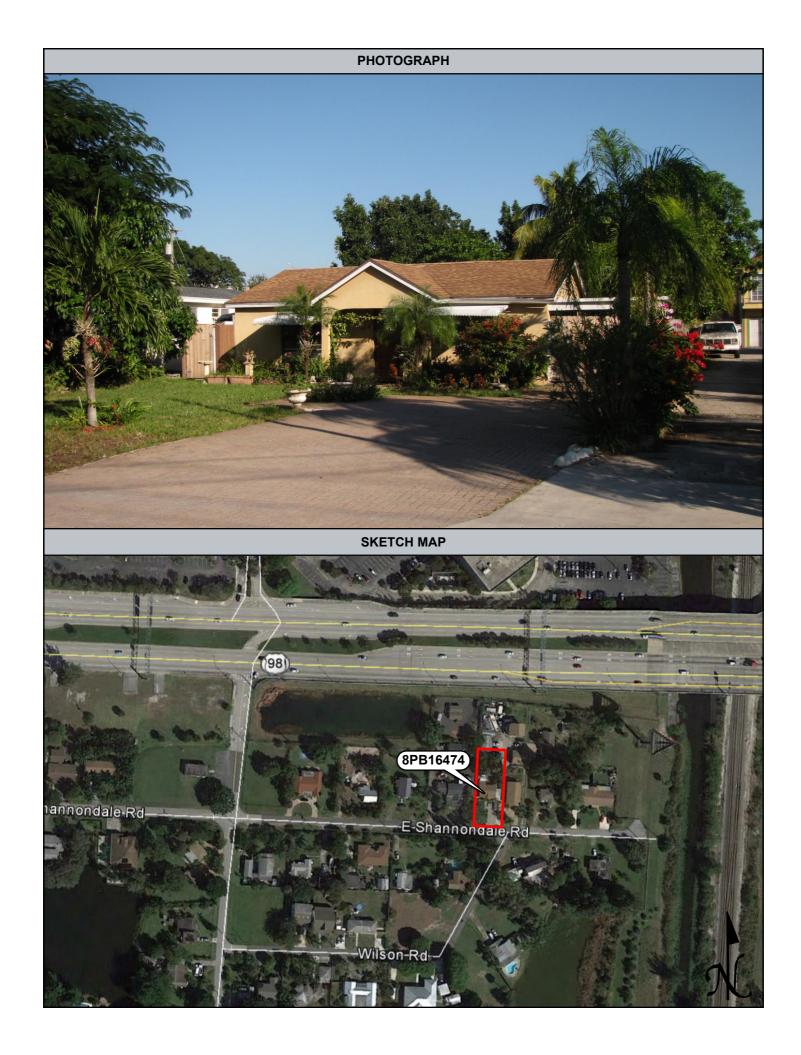

| Figure 9.2.68: Previously Recorded 1114 Oak Street (8PB14103), facing South9-53              |
|----------------------------------------------------------------------------------------------|
| Figure 9.2.69: Previously Recorded Morrison Field / Palm Beach International Airport         |
| (8PB15986), facing West9-54                                                                  |
| Figure 9.2.70: Newly Recorded 1050 Andrews Road (8PB16451), facing South East9-54            |
| Figure 9.2.71: Newly Recorded 969 Allendale Road (8PB16452), facing Northwest9-55            |
| Figure 9.2.72: Newly Recorded 1107 Oak Street (8PB16453), facing Northwest9-55               |
| Figure 9.2.73: Newly Recorded 1106 Oak Street (8PB16454), facing South9-56                   |
| Figure 9.2.74: Newly Recorded 3910 Merrill Avenue (8PB16455), facing Southeast9-56           |
| Figure 9.2.75: Newly Recorded 3906 Merrill Avenue (8PB16456), facing Southeast9-57           |
| Figure 9.2.76: Newly Recorded Universal Church / 854 Conniston Road (8PB16457), facing       |
| Southeast9-57                                                                                |
| Figure 9.2.77: Newly Recorded West Palm Gas / 847 Southern Boulevard (8PB16458), facing      |
| North9-58                                                                                    |
| Figure 9.2.78: La Familia Grocery / 835 Southern Boulevard (8PB16459), facing North9-58      |
| Figure 9.2.79: Newly Recorded 1625 Glen Road (8PB16460), facing North9-59                    |
| Figure 9.2.80: Newly Recorded 1650 Southern Boulevard (8PB16461), facing Southwest 9-59      |
| Figure 9.2.81: Newly Recorded Specialty Glass of the Palm Beaches, Inc. / 1440 Southern      |
| Boulevard (8PB16462), facing South9-60                                                       |
| Figure 9.2.82: Newly Recorded 1445 Shannondale Road (8PB16463), facing Northwest9-60         |
| Figure 9.2.83: Newly Recorded 1446 Shannondale Road (8PB16464), facing Southeast9-61         |
| Figure 9.2.84: Newly Recorded 1448 Shannondale Road (8PB16465), facing South9-61             |
| Figure 9.2.85: Newly Recorded 201 Lang Road (8PB16466), facing West9-62                      |
| Figure 9.2.86: Newly Recorded Cloud Lake Town Hall / 100 Lang Road (8PB16467), facing        |
| Southwest9-62                                                                                |
| Figure 9.2.87: Newly Recorded 103 Shannondale Road (8PB16468), facing North9-63              |
| Figure 9.2.88: Newly Recorded 100 Shannondale Road (8PB16469), facing Southwest9-63          |
| Figure 9.2.89: Newly Recorded 102 Shannondale Road (8PB16470), facing South9-64              |
| Figure 9.2.90: Newly Recorded 105 Shannondale Road (8PB16471), facing Northeast9-64          |
| Figure 9.2.91: Newly Recorded 106 Shannondale Road (8PB16472), facing South9-65              |
| Figure 9.2.92: Newly Recorded 109 Shannondale Road (8PB16473), facing North9-65              |
| Figure 9.2.93: Newly Recorded 111 Shannondale Road (8PB16474), facing Northwest9-66          |
| Figure 9.2.94: Newly Recorded 113 Shannondale Road (8PB16475), facing Northeast9-66          |
| Figure 9.2.95: Newly Recorded 115 ½ Shannondale Road (8PB16476), facing Southeast.9-67       |
| Figure 9.2.96: Newly Recorded 115 Shannondale Road (8PB16477), facing Northeast9-67          |
| Figure 9.2.97: Newly Recorded 108 Shannondale Road (8PB16478), facing Northeast9-68          |
| Figure 9.2.98: Newly Recorded 202 Shannondale Road (8PB16479), facing Southwest9-68          |
| Figure 9.2.99: Newly Recorded 110 Wilson Road (8PB16480), facing East9-69                    |
| Figure 9.2.100: Newly Recorded The Center for Family Services of West Palm Beach / 4101      |
| Parker Avenue (8PB16481), facing Southwest9-69                                               |
| Figure 9.2.101: Newly Recorded Publix / 804 Southern Boulevard (8PB16482), facing            |
| Southeast9-70                                                                                |
| Figure 9.2.102: Newly Recorded 4121 Parker Avenue (8PB16483), facing Southwest9-70           |
| Figure 9.2.103: Newly Recorded 4201 Parker Avenue (8PB16484), facing Southwest9-71           |
| Figure 9.2.104: Newly Recorded 4318 Parker Avenue (8PB16485), facing Northeast9-71           |
| Figure 9.2.105: Water Tower / 4400 Parker Avenue (8PB16486), facing Northeast9-72            |
| Figure 9.2.106: Historic Portion of the South Florida Science Museum / South Florida Science |
| Center and Aguarium 4801 Dreher Trail North (8PB16487), facing Southeast9-72                 |