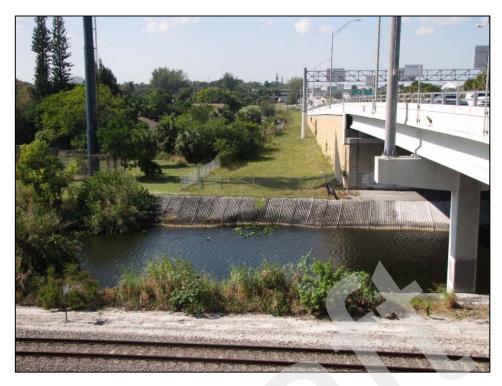

While several segments of the Seaboard Air Line (CSX) Railroad (8PB12917) have been recorded within the Florida Master Site File (FMSF) in Palm Beach County, the approximate 1.75 miles of this resource within the APE have not been documented. Based on its significance in the areas of Community Planning and Development and Transportation, the intact Seaboard Air Line (CSX) Railroad within the APE, one of the many segments that comprise the overall mainline, is considered National Register-eligible under Criterion A.

Under the jurisdiction of the FDOT, SR 80 / Southern Boulevard is an eight-lane divided, urban principal arterial designated as an SIS facility west of SR 9 / I-95, and a four-lane divided, urban principle arterial east of SR 9 / I-95. This east-west facility currently bridges over the South Florida Rail Corridor (SFRC) / CSX Railroad and SR 9 / I-95. SR 80 / Southern Boulevard at the SR 9 / I-95 interchange is a typical diamond configuration and has dual left-turn lanes and a single right-turn lane in both the eastbound and westbound directions to access the SR 9 / I-95 on-ramps. The existing ROW varies from approximately 135 feet east of SR 9 / I-95 to 180 feet west of SR 9 / I-95. Sidewalks and designated bicycle lanes are provided along both sides of SR 80 / Southern Boulevard within the area of influence.