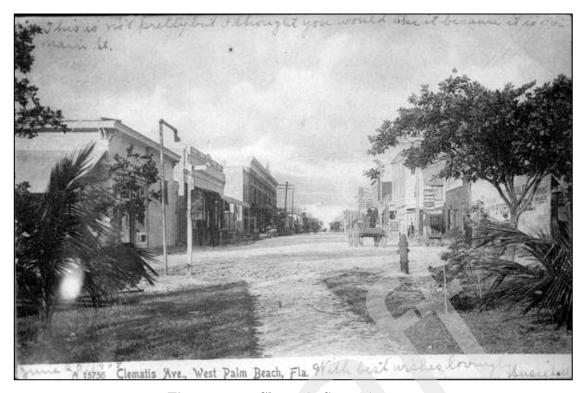

| Figure 5.2.1: Clematis Street in 1907                                                      | 5-8   |
|--------------------------------------------------------------------------------------------|-------|
| Figure 5.2.2: Aerial View of West Palm Beach, 1916                                         | 5-9   |
| Figure 5.4.1: Clematis Street in 1927                                                      | 5-12  |
| Figure 5.4.2: 1924 Plat Map of Vedado Subdivision                                          | 5-14  |
| Figure 5.5.1: Arrival of the Orange Blossom Special, West Palm Beach, Florida, 1938        | 5-17  |
| Figure 5.6.1: A 1940 Aerial of the Historic APE                                            | 5-19  |
| Figure 5.6.2: Aerial Photograph of Morrison Field (8PB15986), Unknown Date                 | 5-20  |
| Figure 5.6.3: WWII Military Parade on Clematis Street, Unknown Date                        |       |
| Figure 5.6.4: The July 21, 1936 Plat for Suburban Homes                                    | 5-24  |
| Figure 5.7.1: A 1953 Aerial of a Portion of the Historic APE                               | 5-29  |
| Figure 5.7.2: Paul Albert Dreher with the Dreher Park Sign, no date                        | 5-30  |
| Figure 5.7.3: The Area of Bacon Park / Dreher Park as Illustrated in a 1959 City of V      | West  |
| Palm Beach Plat Map                                                                        | 5-31  |
| Figure 5.7.4: A View of a Pond and Waterfowl Enclosure at Dreher Park Zoo, 1967            | 5-31  |
| Figure 5.7.5: A Dreher Park Zoo Enclosure Containing Llamas, 1967                          | 5-32  |
| Figure 5.7.6: A Boy Feeding a Goat at Dreher Park Zoo, 1967                                | 5-32  |
| Figure 5.7.7: A 1964 Aerial of the Historic APE                                            | 5-34  |
| Figure 5.7.8: The South Florida Science Museum Prior to 1965                               | 5-35  |
| Figure 5.7.9: "Susie" the Mastodon at the South Florida Science Museum, early 1970s        |       |
| Figure 5.7.10: A 1968 Aerial of the Historic APE                                           |       |
| Figure 5.7.11: A 1975 Aerial of the Historic APE                                           | 5-40  |
| Figure 5.7.12: A Modern Aerial of the Historic APE                                         | 5-43  |
| Figure 6.3.1: A Current Aerial Depicting the Boundaries of the Local West Palm B           | each  |
| Vedado-Hillcrest Historic District and National Register–listed Vedado Historic District   | ե.6-9 |
| Figure 9.1.1: SR 80 / Southern Boulevard, Towards I-95 On-ramp, facing Southwest           | 9-1   |
| Figure 9.1.2: SR 80 / Southern Boulevard South ROW from I-95 On-ramp, including the $ m c$ | anal  |
| and Seaboard Air Line (CSX) Railroad, facing West                                          | 9-2   |
| Figure 9.1.3: SR 80 / Southern Boulevard from the Western End of the APE, facing East      |       |
| Figure 9.1.4: I-95 North-bound Lanes from the Southern End of the APE, facing North        |       |
|                                                                                            |       |
| Figure 9.2.1: A Modern Aerial Illustrating the APE and Modified Dreher Park (8PB17         | 039)  |
|                                                                                            | 9-6   |
| Figure 9.2.2: A Streetscape within the APE in the Hillcrest Neighborhood on the South      |       |
| of Oak Street, facing Southwest                                                            |       |
| Figure 9.2.3: A Streetscape within the APE in the Hillcrest Neighborhood on Van De Ve      |       |
| Street from Parkland Road, facing Southeast                                                |       |
| Figure 9.2.4: A Streetscape on Alamanda Road in the Ridgeland Park Neighborhood from       |       |
| APE on Parker Avenue, facing West                                                          |       |
| Figure 9.2.5: A Streetscape at the South side of Southdale Road in the Ridgeland l         |       |
| Neighborhood outside of the APE, facing East                                               | 9-10  |
| Figure 9.2.6: A Streetscape at the South of Dobbins Street in the Lakeview R               |       |
| Neighborhood, outside of the APE, facing Southeast                                         |       |
| Figure 9.2.7: A Streetscape at the South of Kaye Street in the Lakeview Ridge Neighborh    |       |
| outside of the APE, facing Southeast                                                       |       |
| Figure 9.2.8: A Streetscape at the South Side of Andrews Road in the Poinciana             |       |
| Neighborhood, outside of the APE, facing Northwest                                         |       |
| Figure 9.2.9: A Streetscape at the South Side of Andrews Road in the Poinciana             |       |
| Neighborhood, outside of the APE, facing Southwest                                         | 9-13  |