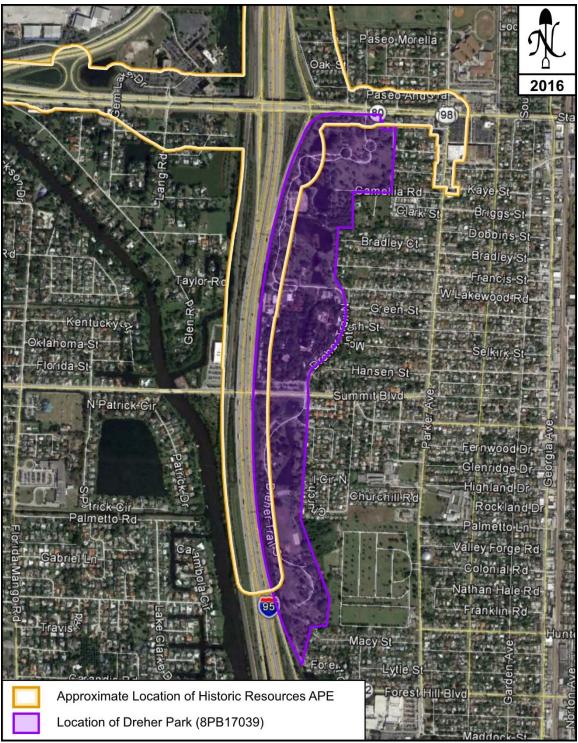

The newly recorded Dreher Park Resource Group (8PB17039) is associated with Paul Albert Dreher and recreational history in West Palm Beach from the 1920s, when it existed as Bacon Park, a campground for automobile tourists pouring in from the effects of the Florida Boom Period, to present-day. Despite the associations, Dreher Park predominantly contains non-

historic features and its physical layout has been non-historically altered. Because of integrity issues, the Dreher Park Resource Group is considered National Register-ineligible. Based on Palm Beach County Property Appraiser information and analysis of historic aerials, it was discovered that several areas along the project corridor contain concentrations of historic buildings with pre-1969 construction dates. A visual assessment was conducted in the areas of concentrated historic buildings to assess the potential for a historic district. The concentrations are related to the Hillcrest, Lakeview Ridge, Ridgeland Park, and Poinciana Park neighborhoods, as well as the towns of Cloud Lake and Glen Ridge. As a result of the visual assessment, it was confirmed that each of the neighborhoods are not conducive to consideration of a National Register-eligible historic district.