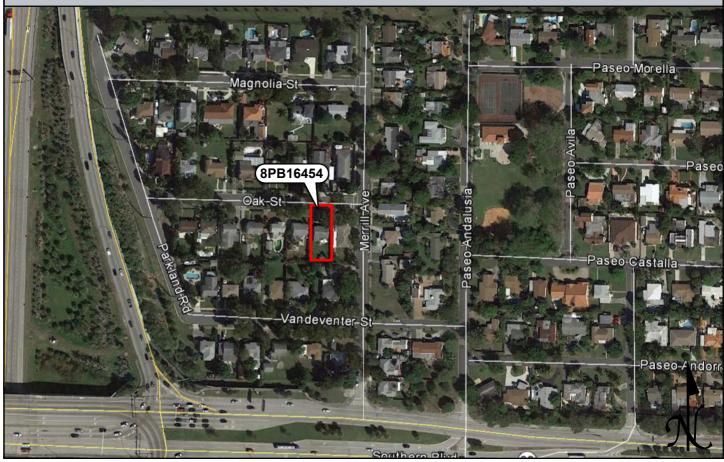

The 40 previously recorded buildings not located within the National Register Vedado Historic District (8PB3588, 8PB3589, 8PB11364, 8PB14042-8PB14047, 8PB14057-8PB14060, 8PB14064-8PB14069, 8PB14082-8PB14097, 8PB14099, and 8PB14100-8PB14103), water tower (8PB16486), and 36 newly recorded buildings (8PB16451-8PB16485, and 8PB16487) are considered individually National Register-ineligible. The newly recorded South Florida Science Museum / 4801 Dreher Trail North (8PB16487) is a Modern style building, and although it is architecturally noteworthy, it does not possess sufficient historic integrity to be considered National Register-eligible. The remaining structures exhibit common designs and many have sustained non-historic modifications, which affect historic integrity.