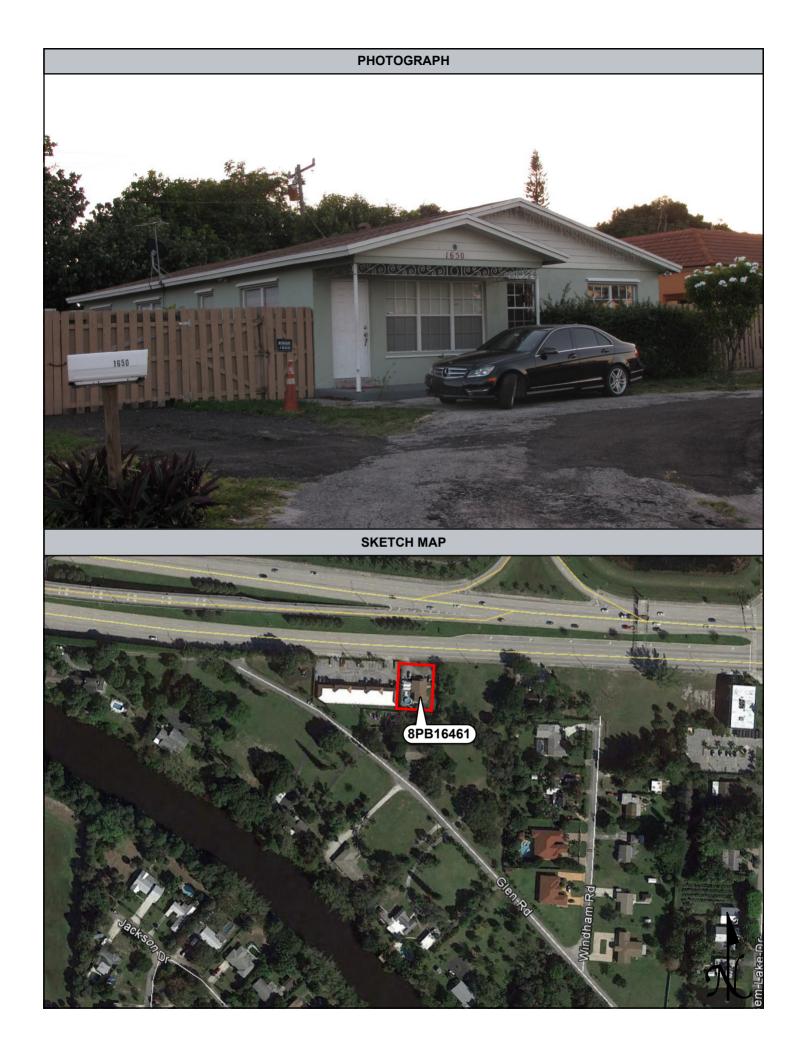

| Figure 9.2.68: Previously Recorded 1114 Oak Street (8PB14103), facing South9-53              |
|----------------------------------------------------------------------------------------------|
| Figure 9.2.69: Previously Recorded Morrison Field / Palm Beach International Airport         |
| (8PB15986), facing West9-54                                                                  |
| Figure 9.2.70: Newly Recorded 1050 Andrews Road (8PB16451), facing South East9-54            |
| Figure 9.2.71: Newly Recorded 969 Allendale Road (8PB16452), facing Northwest9-55            |
| Figure 9.2.72: Newly Recorded 1107 Oak Street (8PB16453), facing Northwest9-55               |
| Figure 9.2.73: Newly Recorded 1106 Oak Street (8PB16454), facing South9-56                   |
| Figure 9.2.74: Newly Recorded 3910 Merrill Avenue (8PB16455), facing Southeast9-56           |
| Figure 9.2.75: Newly Recorded 3906 Merrill Avenue (8PB16456), facing Southeast9-57           |
| Figure 9.2.76: Newly Recorded Universal Church / 854 Conniston Road (8PB16457), facing       |
| Southeast9-57                                                                                |
| Figure 9.2.77: Newly Recorded West Palm Gas / 847 Southern Boulevard (8PB16458), facing      |
| North9-58                                                                                    |
| Figure 9.2.78: La Familia Grocery / 835 Southern Boulevard (8PB16459), facing North9-58      |
| Figure 9.2.79: Newly Recorded 1625 Glen Road (8PB16460), facing North9-59                    |
| Figure 9.2.80: Newly Recorded 1650 Southern Boulevard (8PB16461), facing Southwest 9-59      |
| Figure 9.2.81: Newly Recorded Specialty Glass of the Palm Beaches, Inc. / 1440 Southern      |
| Boulevard (8PB16462), facing South9-60                                                       |
| Figure 9.2.82: Newly Recorded 1445 Shannondale Road (8PB16463), facing Northwest9-60         |
| Figure 9.2.83: Newly Recorded 1446 Shannondale Road (8PB16464), facing Southeast9-61         |
| Figure 9.2.84: Newly Recorded 1448 Shannondale Road (8PB16465), facing South9-61             |
| Figure 9.2.85: Newly Recorded 201 Lang Road (8PB16466), facing West9-62                      |
| Figure 9.2.86: Newly Recorded Cloud Lake Town Hall / 100 Lang Road (8PB16467), facing        |
| Southwest9-62                                                                                |
| Figure 9.2.87: Newly Recorded 103 Shannondale Road (8PB16468), facing North9-63              |
| Figure 9.2.88: Newly Recorded 100 Shannondale Road (8PB16469), facing Southwest9-63          |
| Figure 9.2.89: Newly Recorded 102 Shannondale Road (8PB16470), facing South9-64              |
| Figure 9.2.90: Newly Recorded 105 Shannondale Road (8PB16471), facing Northeast9-64          |
| Figure 9.2.91: Newly Recorded 106 Shannondale Road (8PB16472), facing South9-65              |
| Figure 9.2.92: Newly Recorded 109 Shannondale Road (8PB16473), facing North9-65              |
| Figure 9.2.93: Newly Recorded 111 Shannondale Road (8PB16474), facing Northwest9-66          |
| Figure 9.2.94: Newly Recorded 113 Shannondale Road (8PB16475), facing Northeast9-66          |
| Figure 9.2.95: Newly Recorded 115 ½ Shannondale Road (8PB16476), facing Southeast.9-67       |
| Figure 9.2.96: Newly Recorded 115 Shannondale Road (8PB16477), facing Northeast9-67          |
| Figure 9.2.97: Newly Recorded 108 Shannondale Road (8PB16478), facing Northeast9-68          |
| Figure 9.2.98: Newly Recorded 202 Shannondale Road (8PB16479), facing Southwest9-68          |
| Figure 9.2.99: Newly Recorded 110 Wilson Road (8PB16480), facing East9-69                    |
| Figure 9.2.100: Newly Recorded The Center for Family Services of West Palm Beach / 4101      |
| Parker Avenue (8PB16481), facing Southwest9-69                                               |
| Figure 9.2.101: Newly Recorded Publix / 804 Southern Boulevard (8PB16482), facing            |
| Southeast9-70                                                                                |
| Figure 9.2.102: Newly Recorded 4121 Parker Avenue (8PB16483), facing Southwest9-70           |
| Figure 9.2.103: Newly Recorded 4201 Parker Avenue (8PB16484), facing Southwest9-71           |
| Figure 9.2.104: Newly Recorded 4318 Parker Avenue (8PB16485), facing Northeast9-71           |
| Figure 9.2.105: Water Tower / 4400 Parker Avenue (8PB16486), facing Northeast9-72            |
| Figure 9.2.106: Historic Portion of the South Florida Science Museum / South Florida Science |
| Center and Aguarium 4801 Dreher Trail North (8PB16487), facing Southeast9-72                 |