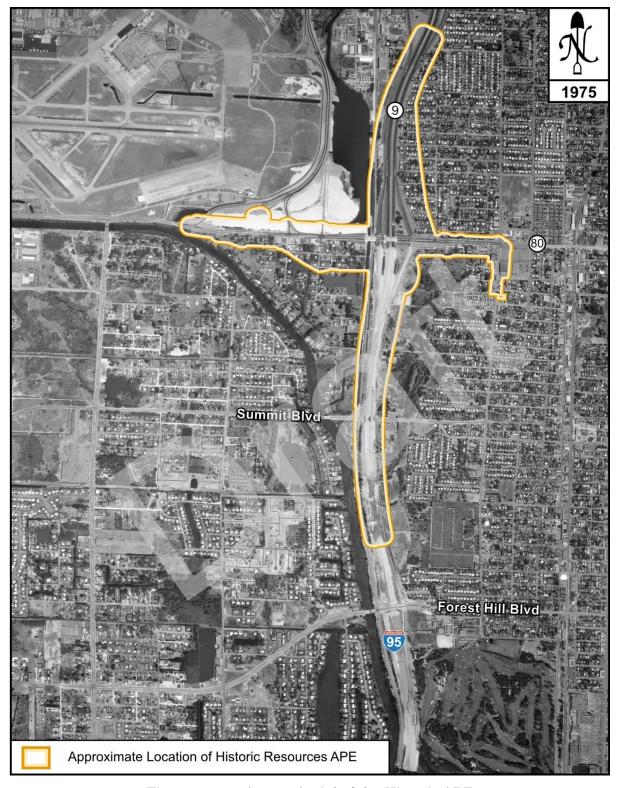

| Figure 5.2.1: Clematis Street in 1907                                                      | 5-8   |
|--------------------------------------------------------------------------------------------|-------|
| Figure 5.2.2: Aerial View of West Palm Beach, 1916                                         | 5-9   |
| Figure 5.4.1: Clematis Street in 1927                                                      | 5-12  |
| Figure 5.4.2: 1924 Plat Map of Vedado Subdivision                                          | 5-14  |
| Figure 5.5.1: Arrival of the Orange Blossom Special, West Palm Beach, Florida, 1938        | 5-17  |
| Figure 5.6.1: A 1940 Aerial of the Historic APE                                            | 5-19  |
| Figure 5.6.2: Aerial Photograph of Morrison Field (8PB15986), Unknown Date                 | 5-20  |
| Figure 5.6.3: WWII Military Parade on Clematis Street, Unknown Date                        |       |
| Figure 5.6.4: The July 21, 1936 Plat for Suburban Homes                                    | 5-24  |
| Figure 5.7.1: A 1953 Aerial of a Portion of the Historic APE                               | 5-29  |
| Figure 5.7.2: Paul Albert Dreher with the Dreher Park Sign, no date                        | 5-30  |
| Figure 5.7.3: The Area of Bacon Park / Dreher Park as Illustrated in a 1959 City of V      | West  |
| Palm Beach Plat Map                                                                        | 5-31  |
| Figure 5.7.4: A View of a Pond and Waterfowl Enclosure at Dreher Park Zoo, 1967            | 5-31  |
| Figure 5.7.5: A Dreher Park Zoo Enclosure Containing Llamas, 1967                          | 5-32  |
| Figure 5.7.6: A Boy Feeding a Goat at Dreher Park Zoo, 1967                                | 5-32  |
| Figure 5.7.7: A 1964 Aerial of the Historic APE                                            | 5-34  |
| Figure 5.7.8: The South Florida Science Museum Prior to 1965                               | 5-35  |
| Figure 5.7.9: "Susie" the Mastodon at the South Florida Science Museum, early 1970s        |       |
| Figure 5.7.10: A 1968 Aerial of the Historic APE                                           |       |
| Figure 5.7.11: A 1975 Aerial of the Historic APE                                           | 5-40  |
| Figure 5.7.12: A Modern Aerial of the Historic APE                                         | 5-43  |
| Figure 6.3.1: A Current Aerial Depicting the Boundaries of the Local West Palm B           | each  |
| Vedado-Hillcrest Historic District and National Register–listed Vedado Historic District   | ե.6-9 |
| Figure 9.1.1: SR 80 / Southern Boulevard, Towards I-95 On-ramp, facing Southwest           | 9-1   |
| Figure 9.1.2: SR 80 / Southern Boulevard South ROW from I-95 On-ramp, including the $ m c$ | anal  |
| and Seaboard Air Line (CSX) Railroad, facing West                                          | 9-2   |
| Figure 9.1.3: SR 80 / Southern Boulevard from the Western End of the APE, facing East      |       |
| Figure 9.1.4: I-95 North-bound Lanes from the Southern End of the APE, facing North        |       |
|                                                                                            |       |
| Figure 9.2.1: A Modern Aerial Illustrating the APE and Modified Dreher Park (8PB17         | 039)  |
|                                                                                            | 9-6   |
| Figure 9.2.2: A Streetscape within the APE in the Hillcrest Neighborhood on the South      |       |
| of Oak Street, facing Southwest                                                            |       |
| Figure 9.2.3: A Streetscape within the APE in the Hillcrest Neighborhood on Van De Ve      |       |
| Street from Parkland Road, facing Southeast                                                |       |
| Figure 9.2.4: A Streetscape on Alamanda Road in the Ridgeland Park Neighborhood from       |       |
| APE on Parker Avenue, facing West                                                          |       |
| Figure 9.2.5: A Streetscape at the South side of Southdale Road in the Ridgeland l         |       |
| Neighborhood outside of the APE, facing East                                               | 9-10  |
| Figure 9.2.6: A Streetscape at the South of Dobbins Street in the Lakeview R               |       |
| Neighborhood, outside of the APE, facing Southeast                                         |       |
| Figure 9.2.7: A Streetscape at the South of Kaye Street in the Lakeview Ridge Neighborh    |       |
| outside of the APE, facing Southeast                                                       |       |
| Figure 9.2.8: A Streetscape at the South Side of Andrews Road in the Poinciana             |       |
| Neighborhood, outside of the APE, facing Northwest                                         |       |
| Figure 9.2.9: A Streetscape at the South Side of Andrews Road in the Poinciana             |       |
| Neighborhood, outside of the APE, facing Southwest                                         | 9-13  |