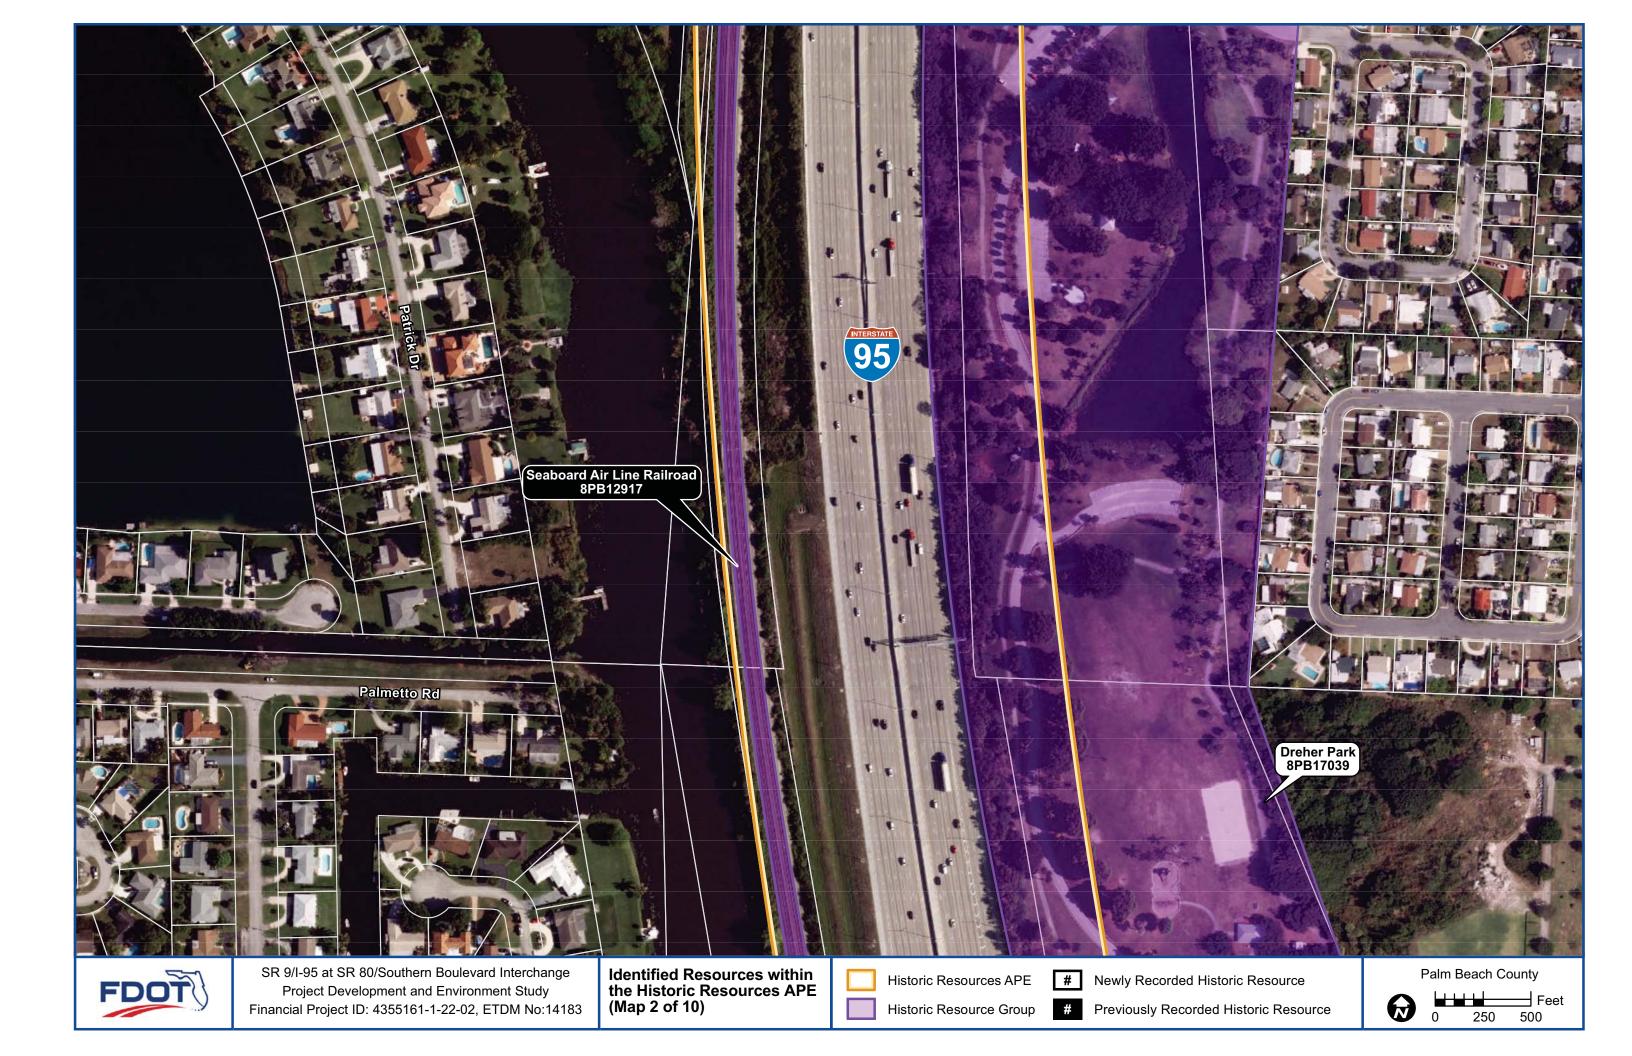

While several segments of the Seaboard Air Line (CSX) Railroad (8PB12917) have been recorded within the Florida Master Site File (FMSF) in Palm Beach County, the approximate 1.75 miles of this resource within the APE have not been documented. Based on its significance in the areas of Community Planning and Development and Transportation, the intact Seaboard Air Line (CSX) Railroad within the APE, one of the many segments that comprise the overall mainline, is considered National Register-eligible under Criterion A.

A small portion of the previously recorded Morrison Field / Palm Beach International Airport Resource Group (8PB15986) is contained within the historic APE. No historic structures from this resource group are located within the project APE. The airport was determined National Register–ineligible by the SHPO in 2008.

The newly recorded Dreher Park Resource Group (8PB17039) is associated with Paul Albert Dreher and recreational history in West Palm Beach from the 1920s, when it existed as Bacon Park, a campground for automobile tourists pouring in from the effects of the Florida Boom Period, to present-day. Despite the associations, Dreher Park predominantly contains non-

historic features and its physical layout has been non-historically altered. Because of integrity issues, the Dreher Park Resource Group is considered National Register-ineligible. Based on Palm Beach County Property Appraiser information and analysis of historic aerials, it was discovered that several areas along the project corridor contain concentrations of historic buildings with pre-1969 construction dates. A visual assessment was conducted in the areas of concentrated historic buildings to assess the potential for a historic district. The concentrations are related to the Hillcrest, Lakeview Ridge, Ridgeland Park, and Poinciana Park neighborhoods, as well as the towns of Cloud Lake and Glen Ridge. As a result of the visual assessment, it was confirmed that each of the neighborhoods are not conducive to consideration of a National Register-eligible historic district.