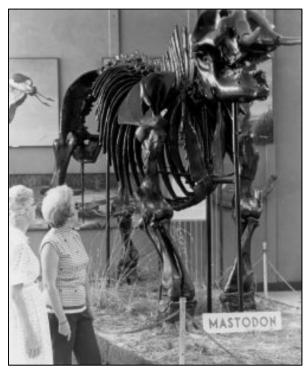

The 40 previously recorded buildings not located within the National Register Vedado Historic District (8PB3588, 8PB3589, 8PB11364, 8PB14042-8PB14047, 8PB14057-8PB14060, 8PB14064-8PB14069, 8PB14082-8PB14097, 8PB14099, and 8PB14100-8PB14103), water tower (8PB16486), and 36 newly recorded buildings (8PB16451-8PB16485, and 8PB16487) are considered individually National Register-ineligible. The newly recorded South Florida Science Museum / 4801 Dreher Trail North (8PB16487) is a Modern style building, and although it is architecturally noteworthy, it does not possess sufficient historic integrity to be considered National Register-eligible. The remaining structures exhibit common designs and many have sustained non-historic modifications, which affect historic integrity.