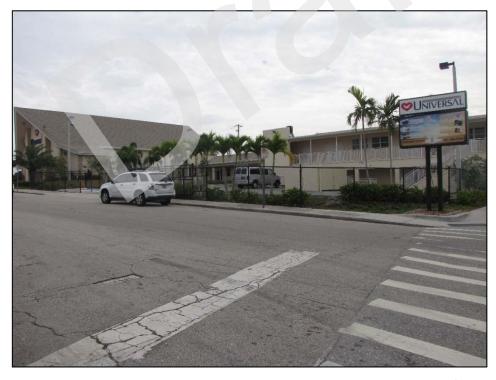

The 40 previously recorded buildings not located within the National Register Vedado Historic District (8PB3588, 8PB3589, 8PB11364, 8PB14042-8PB14047, 8PB14057-8PB14060, 8PB14064-8PB14069, 8PB14082-8PB14097, 8PB14099, and 8PB14100-8PB14103), water tower (8PB16486), and 36 newly recorded buildings (8PB16451-8PB16485, and 8PB16487) are considered individually National Register-ineligible. The newly recorded South Florida Science Museum / 4801 Dreher Trail North (8PB16487) is a Modern style building, and although it is architecturally noteworthy, it does not possess sufficient historic integrity to be considered National Register-eligible. The remaining structures exhibit common designs and many have sustained non-historic modifications, which affect historic integrity.