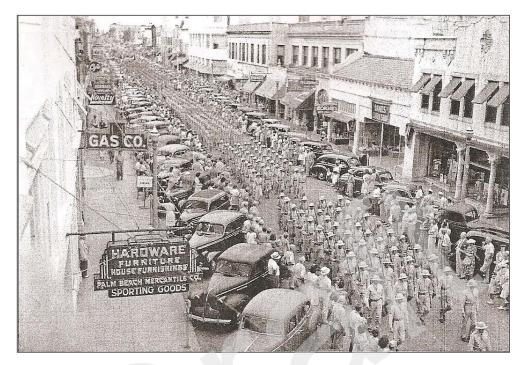

| Figure 5.2.1: Clematis Street in 1907                                                      | 5-8   |
|--------------------------------------------------------------------------------------------|-------|
| Figure 5.2.2: Aerial View of West Palm Beach, 1916                                         | 5-9   |
| Figure 5.4.1: Clematis Street in 1927                                                      | 5-12  |
| Figure 5.4.2: 1924 Plat Map of Vedado Subdivision                                          | 5-14  |
| Figure 5.5.1: Arrival of the Orange Blossom Special, West Palm Beach, Florida, 1938        | 5-17  |
| Figure 5.6.1: A 1940 Aerial of the Historic APE                                            | 5-19  |
| Figure 5.6.2: Aerial Photograph of Morrison Field (8PB15986), Unknown Date                 | 5-20  |
| Figure 5.6.3: WWII Military Parade on Clematis Street, Unknown Date                        |       |
| Figure 5.6.4: The July 21, 1936 Plat for Suburban Homes                                    | 5-24  |
| Figure 5.7.1: A 1953 Aerial of a Portion of the Historic APE                               | 5-29  |
| Figure 5.7.2: Paul Albert Dreher with the Dreher Park Sign, no date                        | 5-30  |
| Figure 5.7.3: The Area of Bacon Park / Dreher Park as Illustrated in a 1959 City of V      | West  |
| Palm Beach Plat Map                                                                        | 5-31  |
| Figure 5.7.4: A View of a Pond and Waterfowl Enclosure at Dreher Park Zoo, 1967            | 5-31  |
| Figure 5.7.5: A Dreher Park Zoo Enclosure Containing Llamas, 1967                          | 5-32  |
| Figure 5.7.6: A Boy Feeding a Goat at Dreher Park Zoo, 1967                                | 5-32  |
| Figure 5.7.7: A 1964 Aerial of the Historic APE                                            | 5-34  |
| Figure 5.7.8: The South Florida Science Museum Prior to 1965                               | 5-35  |
| Figure 5.7.9: "Susie" the Mastodon at the South Florida Science Museum, early 1970s        |       |
| Figure 5.7.10: A 1968 Aerial of the Historic APE                                           |       |
| Figure 5.7.11: A 1975 Aerial of the Historic APE                                           | 5-40  |
| Figure 5.7.12: A Modern Aerial of the Historic APE                                         | 5-43  |
| Figure 6.3.1: A Current Aerial Depicting the Boundaries of the Local West Palm B           | each  |
| Vedado-Hillcrest Historic District and National Register–listed Vedado Historic District   | ե.6-9 |
| Figure 9.1.1: SR 80 / Southern Boulevard, Towards I-95 On-ramp, facing Southwest           | 9-1   |
| Figure 9.1.2: SR 80 / Southern Boulevard South ROW from I-95 On-ramp, including the $ m c$ | anal  |
| and Seaboard Air Line (CSX) Railroad, facing West                                          | 9-2   |
| Figure 9.1.3: SR 80 / Southern Boulevard from the Western End of the APE, facing East      |       |
| Figure 9.1.4: I-95 North-bound Lanes from the Southern End of the APE, facing North        |       |
|                                                                                            |       |
| Figure 9.2.1: A Modern Aerial Illustrating the APE and Modified Dreher Park (8PB17         | 039)  |
|                                                                                            | 9-6   |
| Figure 9.2.2: A Streetscape within the APE in the Hillcrest Neighborhood on the South      |       |
| of Oak Street, facing Southwest                                                            |       |
| Figure 9.2.3: A Streetscape within the APE in the Hillcrest Neighborhood on Van De Ve      |       |
| Street from Parkland Road, facing Southeast                                                |       |
| Figure 9.2.4: A Streetscape on Alamanda Road in the Ridgeland Park Neighborhood from       |       |
| APE on Parker Avenue, facing West                                                          |       |
| Figure 9.2.5: A Streetscape at the South side of Southdale Road in the Ridgeland l         |       |
| Neighborhood outside of the APE, facing East                                               | 9-10  |
| Figure 9.2.6: A Streetscape at the South of Dobbins Street in the Lakeview R               |       |
| Neighborhood, outside of the APE, facing Southeast                                         |       |
| Figure 9.2.7: A Streetscape at the South of Kaye Street in the Lakeview Ridge Neighborh    |       |
| outside of the APE, facing Southeast                                                       |       |
| Figure 9.2.8: A Streetscape at the South Side of Andrews Road in the Poinciana             |       |
| Neighborhood, outside of the APE, facing Northwest                                         |       |
| Figure 9.2.9: A Streetscape at the South Side of Andrews Road in the Poinciana             |       |
| Neighborhood, outside of the APE, facing Southwest                                         | 9-13  |