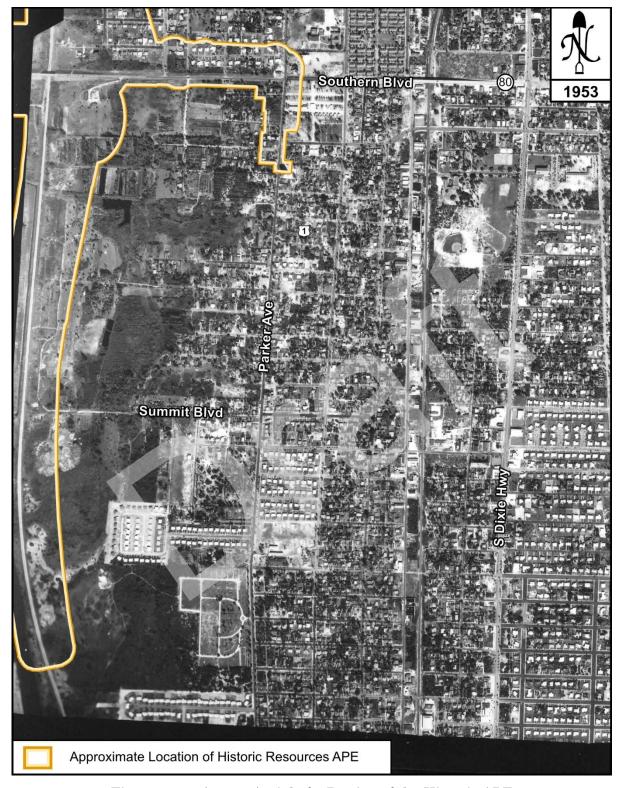

historic features and its physical layout has been non-historically altered. Because of integrity issues, the Dreher Park Resource Group is considered National Register-ineligible. Based on Palm Beach County Property Appraiser information and analysis of historic aerials, it was discovered that several areas along the project corridor contain concentrations of historic buildings with pre-1969 construction dates. A visual assessment was conducted in the areas of concentrated historic buildings to assess the potential for a historic district. The concentrations are related to the Hillcrest, Lakeview Ridge, Ridgeland Park, and Poinciana Park neighborhoods, as well as the towns of Cloud Lake and Glen Ridge. As a result of the visual assessment, it was confirmed that each of the neighborhoods are not conducive to consideration of a National Register-eligible historic district.