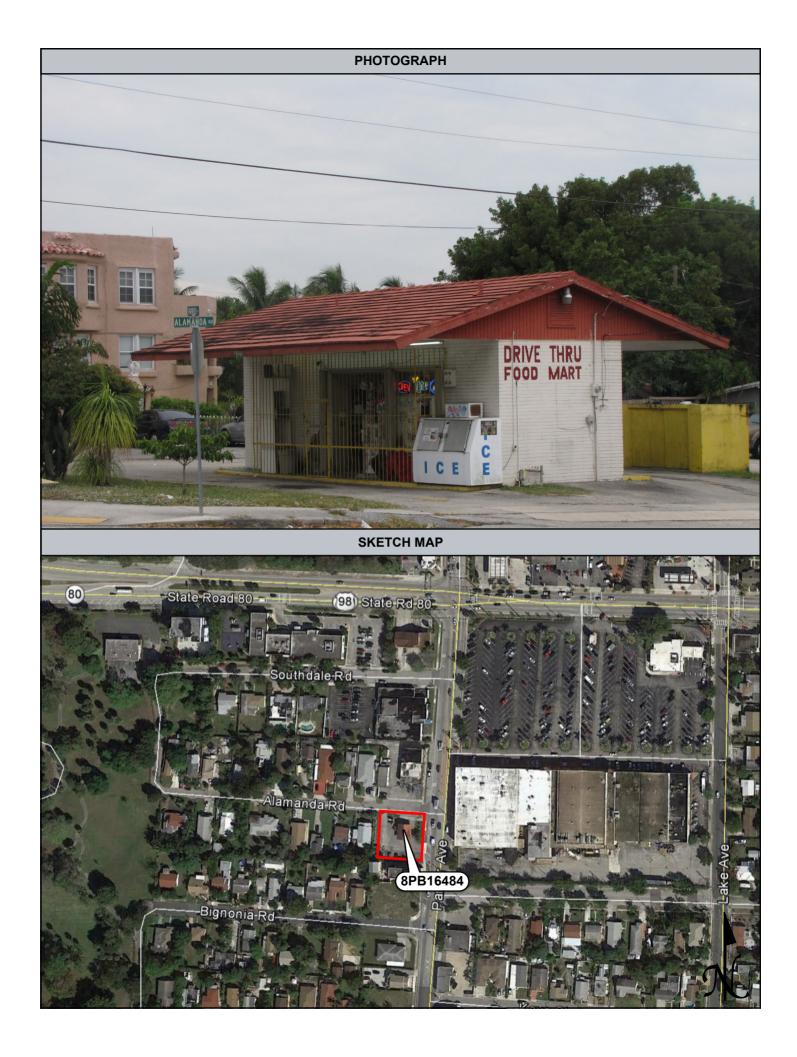

| Figure 9.2.68: Previously Recorded 1114 Oak Street (8PB14103), facing South9-53              |
|----------------------------------------------------------------------------------------------|
| Figure 9.2.69: Previously Recorded Morrison Field / Palm Beach International Airport         |
| (8PB15986), facing West9-54                                                                  |
| Figure 9.2.70: Newly Recorded 1050 Andrews Road (8PB16451), facing South East9-54            |
| Figure 9.2.71: Newly Recorded 969 Allendale Road (8PB16452), facing Northwest9-55            |
| Figure 9.2.72: Newly Recorded 1107 Oak Street (8PB16453), facing Northwest9-55               |
| Figure 9.2.73: Newly Recorded 1106 Oak Street (8PB16454), facing South9-56                   |
| Figure 9.2.74: Newly Recorded 3910 Merrill Avenue (8PB16455), facing Southeast9-56           |
| Figure 9.2.75: Newly Recorded 3906 Merrill Avenue (8PB16456), facing Southeast9-57           |
| Figure 9.2.76: Newly Recorded Universal Church / 854 Conniston Road (8PB16457), facing       |
| Southeast9-57                                                                                |
| Figure 9.2.77: Newly Recorded West Palm Gas / 847 Southern Boulevard (8PB16458), facing      |
| North9-58                                                                                    |
| Figure 9.2.78: La Familia Grocery / 835 Southern Boulevard (8PB16459), facing North9-58      |
| Figure 9.2.79: Newly Recorded 1625 Glen Road (8PB16460), facing North9-59                    |
| Figure 9.2.80: Newly Recorded 1650 Southern Boulevard (8PB16461), facing Southwest 9-59      |
| Figure 9.2.81: Newly Recorded Specialty Glass of the Palm Beaches, Inc. / 1440 Southern      |
| Boulevard (8PB16462), facing South9-60                                                       |
| Figure 9.2.82: Newly Recorded 1445 Shannondale Road (8PB16463), facing Northwest9-60         |
| Figure 9.2.83: Newly Recorded 1446 Shannondale Road (8PB16464), facing Southeast9-61         |
| Figure 9.2.84: Newly Recorded 1448 Shannondale Road (8PB16465), facing South9-61             |
| Figure 9.2.85: Newly Recorded 201 Lang Road (8PB16466), facing West9-62                      |
| Figure 9.2.86: Newly Recorded Cloud Lake Town Hall / 100 Lang Road (8PB16467), facing        |
| Southwest9-62                                                                                |
| Figure 9.2.87: Newly Recorded 103 Shannondale Road (8PB16468), facing North9-63              |
| Figure 9.2.88: Newly Recorded 100 Shannondale Road (8PB16469), facing Southwest9-63          |
| Figure 9.2.89: Newly Recorded 102 Shannondale Road (8PB16470), facing South9-64              |
| Figure 9.2.90: Newly Recorded 105 Shannondale Road (8PB16471), facing Northeast9-64          |
| Figure 9.2.91: Newly Recorded 106 Shannondale Road (8PB16472), facing South9-65              |
| Figure 9.2.92: Newly Recorded 109 Shannondale Road (8PB16473), facing North9-65              |
| Figure 9.2.93: Newly Recorded 111 Shannondale Road (8PB16474), facing Northwest9-66          |
| Figure 9.2.94: Newly Recorded 113 Shannondale Road (8PB16475), facing Northeast9-66          |
| Figure 9.2.95: Newly Recorded 115 ½ Shannondale Road (8PB16476), facing Southeast.9-67       |
| Figure 9.2.96: Newly Recorded 115 Shannondale Road (8PB16477), facing Northeast9-67          |
| Figure 9.2.97: Newly Recorded 108 Shannondale Road (8PB16478), facing Northeast9-68          |
| Figure 9.2.98: Newly Recorded 202 Shannondale Road (8PB16479), facing Southwest9-68          |
| Figure 9.2.99: Newly Recorded 110 Wilson Road (8PB16480), facing East9-69                    |
| Figure 9.2.100: Newly Recorded The Center for Family Services of West Palm Beach / 4101      |
| Parker Avenue (8PB16481), facing Southwest9-69                                               |
| Figure 9.2.101: Newly Recorded Publix / 804 Southern Boulevard (8PB16482), facing            |
| Southeast9-70                                                                                |
| Figure 9.2.102: Newly Recorded 4121 Parker Avenue (8PB16483), facing Southwest9-70           |
| Figure 9.2.103: Newly Recorded 4201 Parker Avenue (8PB16484), facing Southwest9-71           |
| Figure 9.2.104: Newly Recorded 4318 Parker Avenue (8PB16485), facing Northeast9-71           |
| Figure 9.2.105: Water Tower / 4400 Parker Avenue (8PB16486), facing Northeast9-72            |
| Figure 9.2.106: Historic Portion of the South Florida Science Museum / South Florida Science |
| Center and Aguarium 4801 Dreher Trail North (8PB16487), facing Southeast9-72                 |