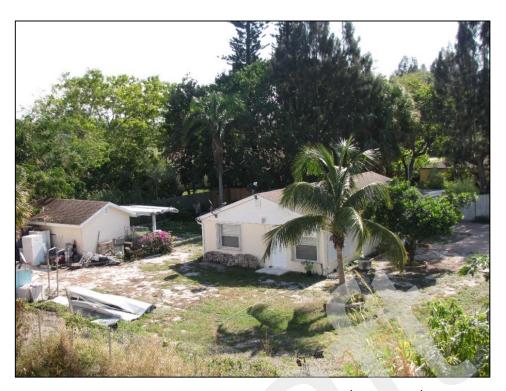

No newly or previously recorded archaeological sites were identified within the archaeological APE. Background research, including an analysis of current and historical environmental factors, historic maps and records, and previous cultural resources surveys in the area indicated that the project area exhibited a low probability to contain intact archaeological sites. No subsurface testing was feasible within the archaeological APE due to the presence of existing pavement, sidewalks, berms, drainage structures, buried utilities, and landscaping. Field survey did not identify any evidence of archaeological sites, undisturbed areas, or those with environmental factors indicative of increased archaeological potential.