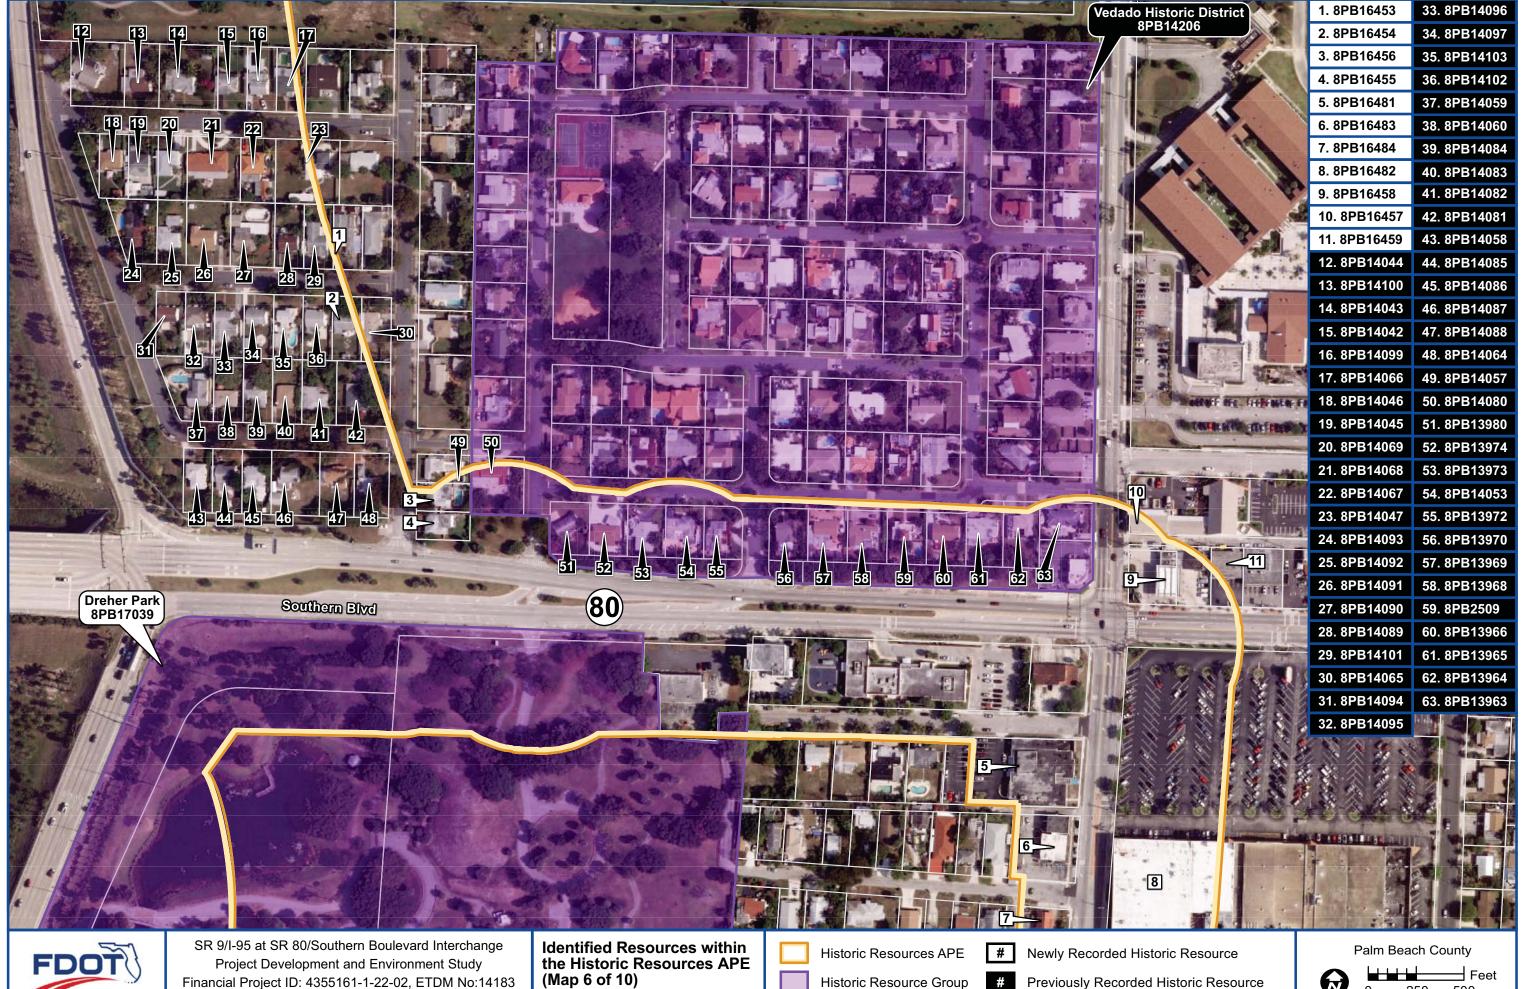

The historic resources survey identified a total of 95 resources within the historic APE. The identified resources include one railroad segment, two resource groups, one historic district, one water tower, and 90 buildings.

The APE extends into the National Register-listed Vedado Historic District (8PB14206). A total of 14 previously recorded individual residences within the district are also located in the historic APE: 926 Paseo Andorra (8PB2509), 904-906 Paseo Andorra (8PB13963), 910 Paseo Andorra (8PB13964), 916 Paseo Andorra (8PB13965), 920 Paseo Andorra (8PB13966), 934 Paseo Andorra (8PB13968), 940 Paseo Andorra (8PB13969), 946 Paseo Andorra (8PB13970), 1002 Paseo Andorra (8PB13972), 1014 Paseo Andorra (8PB13973), 1020 Paseo Andorra (8PB13974), 1028 Paseo Andorra (8PB13980), 1008 Paseo Andorra (8PB14053), and 1036 Van De Venter Street (8PB14080). Apart from the residence located at 1008 Paseo Andorra (8PB14053), all buildings are contributing to the district. The Vedado-Hillcrest Historic District, which includes those resources within the National Register Vedado District, as well as the remainder of the Hillcrest subdivision, was locally-listed within the City of West Palm Beach in 2007.

The 40 previously recorded buildings not located within the National Register Vedado Historic District (8PB3588, 8PB3589, 8PB11364, 8PB14042-8PB14047, 8PB14057-8PB14060, 8PB14064-8PB14069, 8PB14082-8PB14097, 8PB14099, and 8PB14100-8PB14103), water tower (8PB16486), and 36 newly recorded buildings (8PB16451-8PB16485, and 8PB16487) are considered individually National Register-ineligible. The newly recorded South Florida Science Museum / 4801 Dreher Trail North (8PB16487) is a Modern style building, and although it is architecturally noteworthy, it does not possess sufficient historic integrity to be considered National Register-eligible. The remaining structures exhibit common designs and many have sustained non-historic modifications, which affect historic integrity.