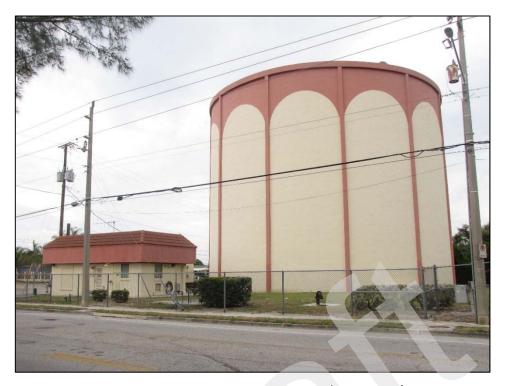

The 40 previously recorded buildings not located within the National Register Vedado Historic District (8PB3588, 8PB3589, 8PB11364, 8PB14042-8PB14047, 8PB14057-8PB14060, 8PB14064-8PB14069, 8PB14082-8PB14097, 8PB14099, and 8PB14100-8PB14103), water tower (8PB16486), and 36 newly recorded buildings (8PB16451-8PB16485, and 8PB16487) are considered individually National Register-ineligible. The newly recorded South Florida Science Museum / 4801 Dreher Trail North (8PB16487) is a Modern style building, and although it is architecturally noteworthy, it does not possess sufficient historic integrity to be considered National Register-eligible. The remaining structures exhibit common designs and many have sustained non-historic modifications, which affect historic integrity.