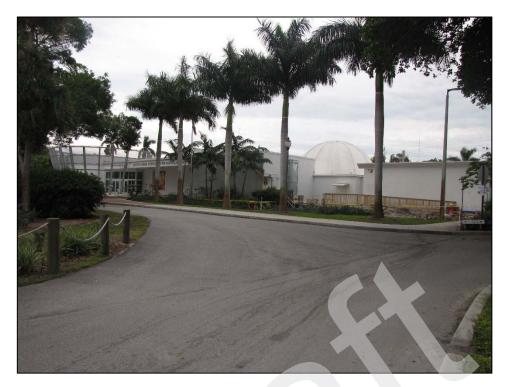

The 40 previously recorded buildings not located within the National Register Vedado Historic District (8PB3588, 8PB3589, 8PB11364, 8PB14042-8PB14047, 8PB14057-8PB14060, 8PB14064-8PB14069, 8PB14082-8PB14097, 8PB14099, and 8PB14100-8PB14103), water tower (8PB16486), and 36 newly recorded buildings (8PB16451-8PB16485, and 8PB16487) are considered individually National Register-ineligible. The newly recorded South Florida Science Museum / 4801 Dreher Trail North (8PB16487) is a Modern style building, and although it is architecturally noteworthy, it does not possess sufficient historic integrity to be considered National Register-eligible. The remaining structures exhibit common designs and many have sustained non-historic modifications, which affect historic integrity.