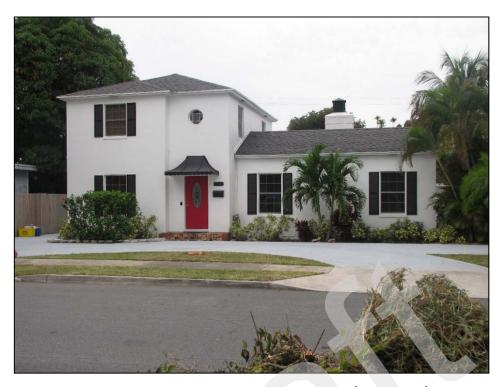

# 9.2.3 National Register–ineligible Historic Resources



Figure 9.2.29: Previously Recorded 4211 Parker Avenue (8PB3588), facing Northwest



Figure 9.2.30: Previously Recorded Stanley & Bertha Martin House / 4307 Parker Avenue (8PB3589), facing Southwest







Figure 9.2.31: Previously Recorded 107 Shannondale Road (8PB11364), facing Northwest



Figure 9.2.32: Previously Recorded 1125 Magnolia Avenue (8PB14042), facing Northwest





Figure 9.2.33: Previously Recorded 1133 Magnolia Avenue (8PB14043), facing Northeast



Figure 9.2.34: Previously Recorded 1145 Magnolia Avenue (8PB14044), facing Northeast





Figure 9.2.35: Previously Recorded 1136 Magnolia Avenue (8PB14045), facing Southeast



Figure 9.2.36: Previously Recorded 1140 Magnolia Avenue (8PB14046), facing Southeast





Figure 9.2.37: Previously Recorded 1112 Magnolia Avenue (8PB14047), facing Southeast



Figure 9.2.38: Previously Recorded 1048 Van De Venter Street (8PB14057), facing South





Figure 9.2.39: Previously Recorded 1128 Van De Venter Street (8PB14058), facing Southeast



Figure 9.2.40: Previously Recorded 1129 Van De Venter Street (8PB14059), facing North







Figure 9.2.41: Previously Recorded 1125 Van De Venter Street (8PB14060), facing North



Figure 9.2.42: Previously Recorded 3901 Merrill Avenue (8PB14064), facing West





Figure 9.2.43: Previously Recorded 3801 Merrill Avenue (8PB14065), facing West



Figure 9.2.44: Previously Recorded 1115 Magnolia Avenue (8PB14066), facing Northwest





Figure 9.2.45: Previously Recorded 1120 Magnolia Avenue (8PB14067), facing Southeast