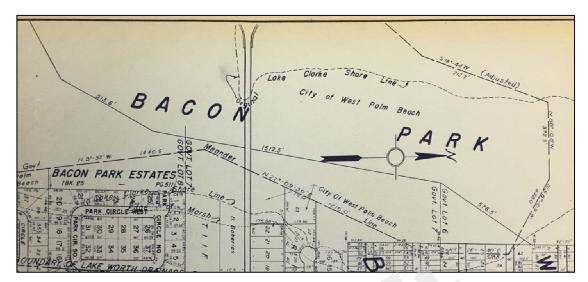

The newly recorded Dreher Park Resource Group (8PB17039) is associated with Paul Albert Dreher and recreational history in West Palm Beach from the 1920s, when it existed as Bacon Park, a campground for automobile tourists pouring in from the effects of the Florida Boom Period, to present-day. Despite the associations, Dreher Park predominantly contains non-

historic features and its physical layout has been non-historically altered. Because of integrity issues, the Dreher Park Resource Group is considered National Register-ineligible. Based on Palm Beach County Property Appraiser information and analysis of historic aerials, it was discovered that several areas along the project corridor contain concentrations of historic buildings with pre-1969 construction dates. A visual assessment was conducted in the areas of concentrated historic buildings to assess the potential for a historic district. The concentrations are related to the Hillcrest, Lakeview Ridge, Ridgeland Park, and Poinciana Park neighborhoods, as well as the towns of Cloud Lake and Glen Ridge. As a result of the visual assessment, it was confirmed that each of the neighborhoods are not conducive to consideration of a National Register-eligible historic district.