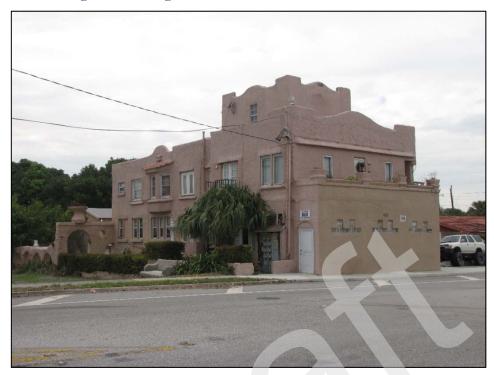

The 40 previously recorded buildings not located within the National Register Vedado Historic District (8PB3588, 8PB3589, 8PB11364, 8PB14042-8PB14047, 8PB14057-8PB14060, 8PB14064-8PB14069, 8PB14082-8PB14097, 8PB14099, and 8PB14100-8PB14103), water tower (8PB16486), and 36 newly recorded buildings (8PB16451-8PB16485, and 8PB16487) are considered individually National Register-ineligible. The newly recorded South Florida Science Museum / 4801 Dreher Trail North (8PB16487) is a Modern style building, and although it is architecturally noteworthy, it does not possess sufficient historic integrity to be considered National Register-eligible. The remaining structures exhibit common designs and many have sustained non-historic modifications, which affect historic integrity.