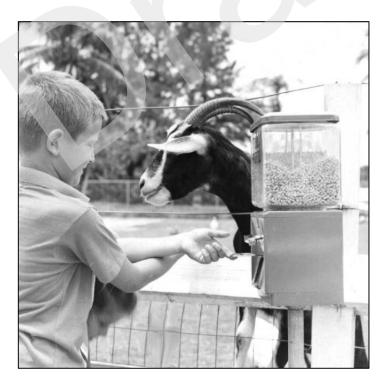

| Figure 5.2.1: Clematis Street in 1907                                                      | 5-8   |
|--------------------------------------------------------------------------------------------|-------|
| Figure 5.2.2: Aerial View of West Palm Beach, 1916                                         | 5-9   |
| Figure 5.4.1: Clematis Street in 1927                                                      | 5-12  |
| Figure 5.4.2: 1924 Plat Map of Vedado Subdivision                                          | 5-14  |
| Figure 5.5.1: Arrival of the Orange Blossom Special, West Palm Beach, Florida, 1938        | 5-17  |
| Figure 5.6.1: A 1940 Aerial of the Historic APE                                            | 5-19  |
| Figure 5.6.2: Aerial Photograph of Morrison Field (8PB15986), Unknown Date                 | 5-20  |
| Figure 5.6.3: WWII Military Parade on Clematis Street, Unknown Date                        |       |
| Figure 5.6.4: The July 21, 1936 Plat for Suburban Homes                                    | 5-24  |
| Figure 5.7.1: A 1953 Aerial of a Portion of the Historic APE                               | 5-29  |
| Figure 5.7.2: Paul Albert Dreher with the Dreher Park Sign, no date                        | 5-30  |
| Figure 5.7.3: The Area of Bacon Park / Dreher Park as Illustrated in a 1959 City of V      | West  |
| Palm Beach Plat Map                                                                        | 5-31  |
| Figure 5.7.4: A View of a Pond and Waterfowl Enclosure at Dreher Park Zoo, 1967            | 5-31  |
| Figure 5.7.5: A Dreher Park Zoo Enclosure Containing Llamas, 1967                          | 5-32  |
| Figure 5.7.6: A Boy Feeding a Goat at Dreher Park Zoo, 1967                                | 5-32  |
| Figure 5.7.7: A 1964 Aerial of the Historic APE                                            | 5-34  |
| Figure 5.7.8: The South Florida Science Museum Prior to 1965                               | 5-35  |
| Figure 5.7.9: "Susie" the Mastodon at the South Florida Science Museum, early 1970s        |       |
| Figure 5.7.10: A 1968 Aerial of the Historic APE                                           |       |
| Figure 5.7.11: A 1975 Aerial of the Historic APE                                           | 5-40  |
| Figure 5.7.12: A Modern Aerial of the Historic APE                                         | 5-43  |
| Figure 6.3.1: A Current Aerial Depicting the Boundaries of the Local West Palm B           | each  |
| Vedado-Hillcrest Historic District and National Register–listed Vedado Historic District   | ե.6-9 |
| Figure 9.1.1: SR 80 / Southern Boulevard, Towards I-95 On-ramp, facing Southwest           | 9-1   |
| Figure 9.1.2: SR 80 / Southern Boulevard South ROW from I-95 On-ramp, including the $ m c$ | anal  |
| and Seaboard Air Line (CSX) Railroad, facing West                                          | 9-2   |
| Figure 9.1.3: SR 80 / Southern Boulevard from the Western End of the APE, facing East      |       |
| Figure 9.1.4: I-95 North-bound Lanes from the Southern End of the APE, facing North        |       |
|                                                                                            |       |
| Figure 9.2.1: A Modern Aerial Illustrating the APE and Modified Dreher Park (8PB17         | 039)  |
|                                                                                            | 9-6   |
| Figure 9.2.2: A Streetscape within the APE in the Hillcrest Neighborhood on the South      |       |
| of Oak Street, facing Southwest                                                            |       |
| Figure 9.2.3: A Streetscape within the APE in the Hillcrest Neighborhood on Van De Ve      |       |
| Street from Parkland Road, facing Southeast                                                |       |
| Figure 9.2.4: A Streetscape on Alamanda Road in the Ridgeland Park Neighborhood from       |       |
| APE on Parker Avenue, facing West                                                          |       |
| Figure 9.2.5: A Streetscape at the South side of Southdale Road in the Ridgeland l         |       |
| Neighborhood outside of the APE, facing East                                               | 9-10  |
| Figure 9.2.6: A Streetscape at the South of Dobbins Street in the Lakeview R               |       |
| Neighborhood, outside of the APE, facing Southeast                                         |       |
| Figure 9.2.7: A Streetscape at the South of Kaye Street in the Lakeview Ridge Neighborh    |       |
| outside of the APE, facing Southeast                                                       |       |
| Figure 9.2.8: A Streetscape at the South Side of Andrews Road in the Poinciana             |       |
| Neighborhood, outside of the APE, facing Northwest                                         |       |
| Figure 9.2.9: A Streetscape at the South Side of Andrews Road in the Poinciana             |       |
| Neighborhood, outside of the APE, facing Southwest                                         | 9-13  |