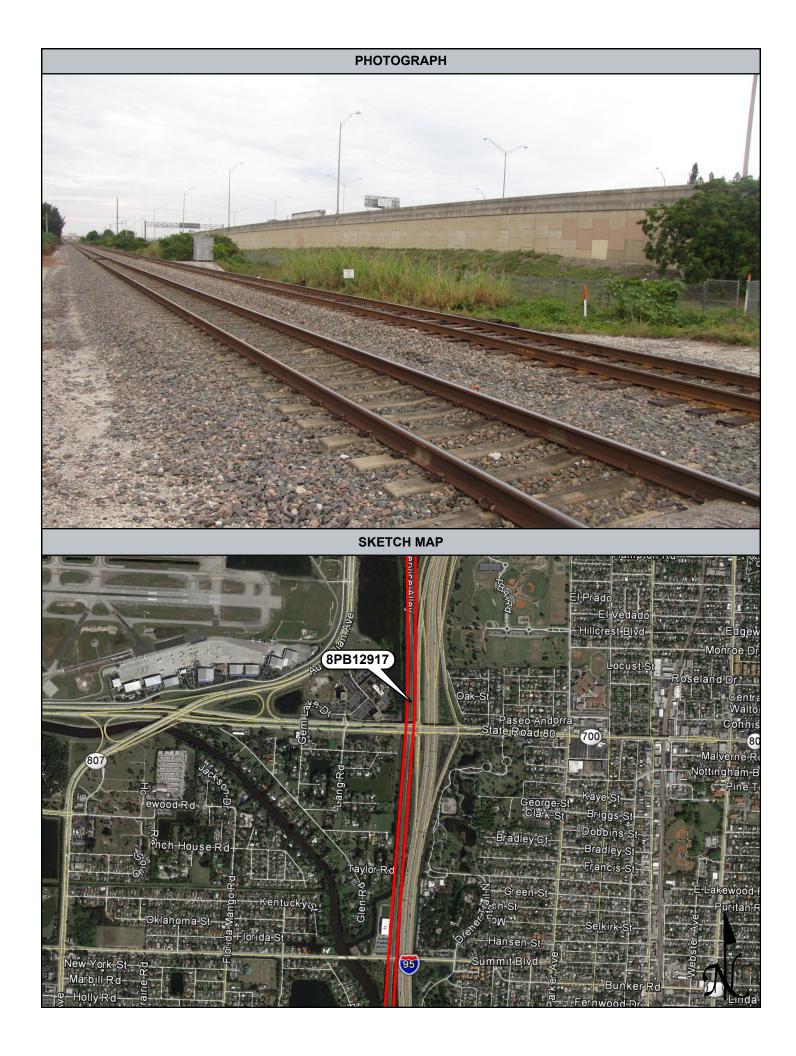

While several segments of the Seaboard Air Line (CSX) Railroad (8PB12917) have been recorded within the Florida Master Site File (FMSF) in Palm Beach County, the approximate 1.75 miles of this resource within the APE have not been documented. Based on its significance in the areas of Community Planning and Development and Transportation, the intact Seaboard Air Line (CSX) Railroad within the APE, one of the many segments that comprise the overall mainline, is considered National Register-eligible under Criterion A.