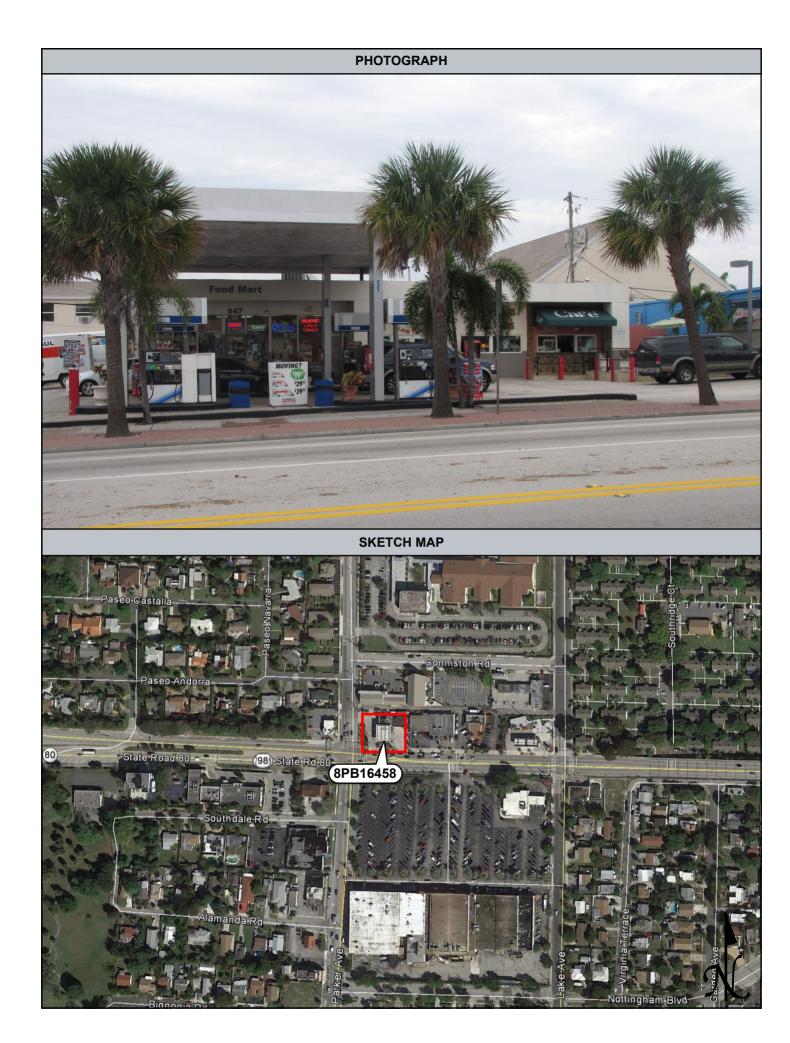

#### **Project Description** 1.1

This interchange was one of seventeen interchanges studied as part of the I-95 Interchange Master Plan that reexamined the 2003 I-95 Interchange Master Plan Study and the SR 9 I-95 mainline project. That project added a High Occupancy Vehicle (HOV) lane and auxiliary lanes from south of Linton Boulevard to north of PGA Boulevard in Palm Beach County and also included minor improvements to eight interchanges. Overall, the I-95 Interchange Master Plan recommended new short-term and long-term improvements to interchanges based on changes in traffic volumes and updated design standards. The SR 9 / I-95 at SR 80 / Southern Boulevard interchange is located between the Forest Hill Boulevard interchange (1.45 miles to the south), and the Belvedere Road interchange (1.01 miles to the north), and in proximity to multiple municipalities including the City of West Palm Beach, Town of Cloud Lake, Town of Glen Ridge, and unincorporated Palm Beach County. The proposed project is located in Sections 32 and 33 of Township 43 South, Range 43 East and Sections 4, 5, 8, and 9 of Township 44 South, Range 43 East on the Palm Beach (1946 Photorevised [PR] United States Geological Survey (USGS) quadrangle map. Figure **1.1.1** depicts the project location.