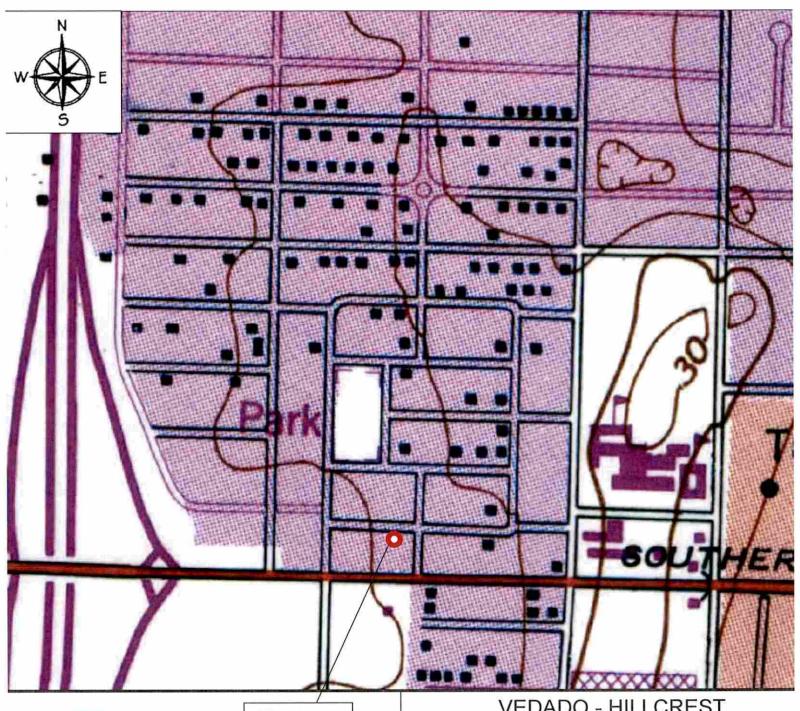

The APE extends into the National Register-listed Vedado Historic District (8PB14206). A total of 14 previously recorded individual residences within the district are also located in the historic APE: 926 Paseo Andorra (8PB2509), 904-906 Paseo Andorra (8PB13963), 910 Paseo Andorra (8PB13964), 916 Paseo Andorra (8PB13965), 920 Paseo Andorra (8PB13966), 934 Paseo Andorra (8PB13968), 940 Paseo Andorra (8PB13969), 946 Paseo Andorra (8PB13970), 1002 Paseo Andorra (8PB13972), 1014 Paseo Andorra (8PB13973), 1020 Paseo Andorra (8PB13974), 1028 Paseo Andorra (8PB13980), 1008 Paseo Andorra (8PB14053), and 1036 Van De Venter Street (8PB14080). Apart from the residence located at 1008 Paseo Andorra (8PB14053), all buildings are contributing to the district. The Vedado-Hillcrest Historic District, which includes those resources within the National Register Vedado District, as well as the remainder of the Hillcrest subdivision, was locally-listed within the City of West Palm Beach in 2007.