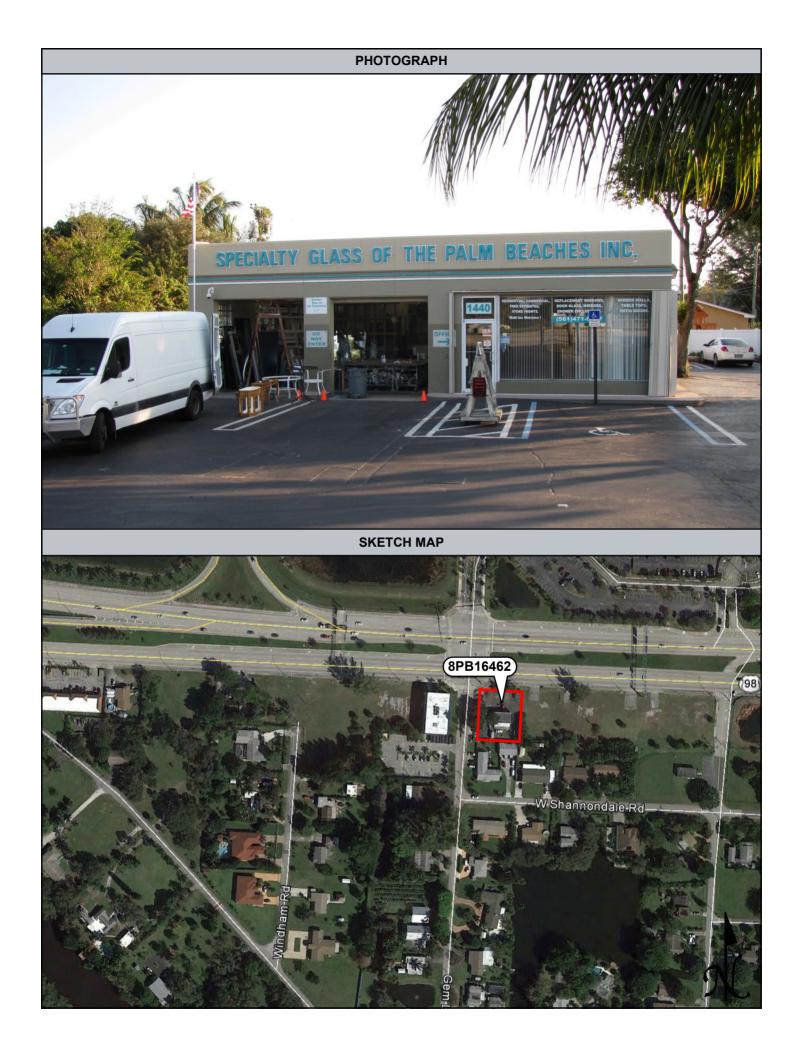

| Figure 9.2.68: Previously Recorded 1114 Oak Street (8PB14103), facing South9-53              |
|----------------------------------------------------------------------------------------------|
| Figure 9.2.69: Previously Recorded Morrison Field / Palm Beach International Airport         |
| (8PB15986), facing West9-54                                                                  |
| Figure 9.2.70: Newly Recorded 1050 Andrews Road (8PB16451), facing South East9-54            |
| Figure 9.2.71: Newly Recorded 969 Allendale Road (8PB16452), facing Northwest9-55            |
| Figure 9.2.72: Newly Recorded 1107 Oak Street (8PB16453), facing Northwest9-55               |
| Figure 9.2.73: Newly Recorded 1106 Oak Street (8PB16454), facing South9-56                   |
| Figure 9.2.74: Newly Recorded 3910 Merrill Avenue (8PB16455), facing Southeast9-56           |
| Figure 9.2.75: Newly Recorded 3906 Merrill Avenue (8PB16456), facing Southeast9-57           |
| Figure 9.2.76: Newly Recorded Universal Church / 854 Conniston Road (8PB16457), facing       |
| Southeast9-57                                                                                |
| Figure 9.2.77: Newly Recorded West Palm Gas / 847 Southern Boulevard (8PB16458), facing      |
| North9-58                                                                                    |
| Figure 9.2.78: La Familia Grocery / 835 Southern Boulevard (8PB16459), facing North9-58      |
| Figure 9.2.79: Newly Recorded 1625 Glen Road (8PB16460), facing North9-59                    |
| Figure 9.2.80: Newly Recorded 1650 Southern Boulevard (8PB16461), facing Southwest 9-59      |
| Figure 9.2.81: Newly Recorded Specialty Glass of the Palm Beaches, Inc. / 1440 Southern      |
| Boulevard (8PB16462), facing South9-60                                                       |
| Figure 9.2.82: Newly Recorded 1445 Shannondale Road (8PB16463), facing Northwest9-60         |
| Figure 9.2.83: Newly Recorded 1446 Shannondale Road (8PB16464), facing Southeast9-61         |
| Figure 9.2.84: Newly Recorded 1448 Shannondale Road (8PB16465), facing South9-61             |
| Figure 9.2.85: Newly Recorded 201 Lang Road (8PB16466), facing West9-62                      |
| Figure 9.2.86: Newly Recorded Cloud Lake Town Hall / 100 Lang Road (8PB16467), facing        |
| Southwest9-62                                                                                |
| Figure 9.2.87: Newly Recorded 103 Shannondale Road (8PB16468), facing North9-63              |
| Figure 9.2.88: Newly Recorded 100 Shannondale Road (8PB16469), facing Southwest9-63          |
| Figure 9.2.89: Newly Recorded 102 Shannondale Road (8PB16470), facing South9-64              |
| Figure 9.2.90: Newly Recorded 105 Shannondale Road (8PB16471), facing Northeast9-64          |
| Figure 9.2.91: Newly Recorded 106 Shannondale Road (8PB16472), facing South9-65              |
| Figure 9.2.92: Newly Recorded 109 Shannondale Road (8PB16473), facing North9-65              |
| Figure 9.2.93: Newly Recorded 111 Shannondale Road (8PB16474), facing Northwest9-66          |
| Figure 9.2.94: Newly Recorded 113 Shannondale Road (8PB16475), facing Northeast9-66          |
| Figure 9.2.95: Newly Recorded 115 ½ Shannondale Road (8PB16476), facing Southeast.9-67       |
| Figure 9.2.96: Newly Recorded 115 Shannondale Road (8PB16477), facing Northeast9-67          |
| Figure 9.2.97: Newly Recorded 108 Shannondale Road (8PB16478), facing Northeast9-68          |
| Figure 9.2.98: Newly Recorded 202 Shannondale Road (8PB16479), facing Southwest9-68          |
| Figure 9.2.99: Newly Recorded 110 Wilson Road (8PB16480), facing East9-69                    |
| Figure 9.2.100: Newly Recorded The Center for Family Services of West Palm Beach / 4101      |
| Parker Avenue (8PB16481), facing Southwest9-69                                               |
| Figure 9.2.101: Newly Recorded Publix / 804 Southern Boulevard (8PB16482), facing            |
| Southeast9-70                                                                                |
| Figure 9.2.102: Newly Recorded 4121 Parker Avenue (8PB16483), facing Southwest9-70           |
| Figure 9.2.103: Newly Recorded 4201 Parker Avenue (8PB16484), facing Southwest9-71           |
| Figure 9.2.104: Newly Recorded 4318 Parker Avenue (8PB16485), facing Northeast9-71           |
| Figure 9.2.105: Water Tower / 4400 Parker Avenue (8PB16486), facing Northeast9-72            |
| Figure 9.2.106: Historic Portion of the South Florida Science Museum / South Florida Science |
| Center and Aguarium 4801 Dreher Trail North (8PB16487), facing Southeast9-72                 |