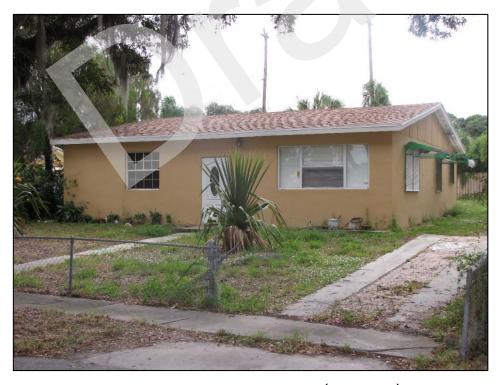

The APE extends into the National Register-listed Vedado Historic District (8PB14206). A total of 14 previously recorded individual residences within the district are also located in the historic APE: 926 Paseo Andorra (8PB2509), 904-906 Paseo Andorra (8PB13963), 910 Paseo Andorra (8PB13964), 916 Paseo Andorra (8PB13965), 920 Paseo Andorra (8PB13966), 934 Paseo Andorra (8PB13968), 940 Paseo Andorra (8PB13969), 946 Paseo Andorra (8PB13970), 1002 Paseo Andorra (8PB13972), 1014 Paseo Andorra (8PB13973), 1020 Paseo Andorra (8PB13974), 1028 Paseo Andorra (8PB13980), 1008 Paseo Andorra (8PB14053), and 1036 Van De Venter Street (8PB14080). Apart from the residence located at 1008 Paseo Andorra (8PB14053), all buildings are contributing to the district. The Vedado-Hillcrest Historic District, which includes those resources within the National Register Vedado District, as well as the remainder of the Hillcrest subdivision, was locally-listed within the City of West Palm Beach in 2007.